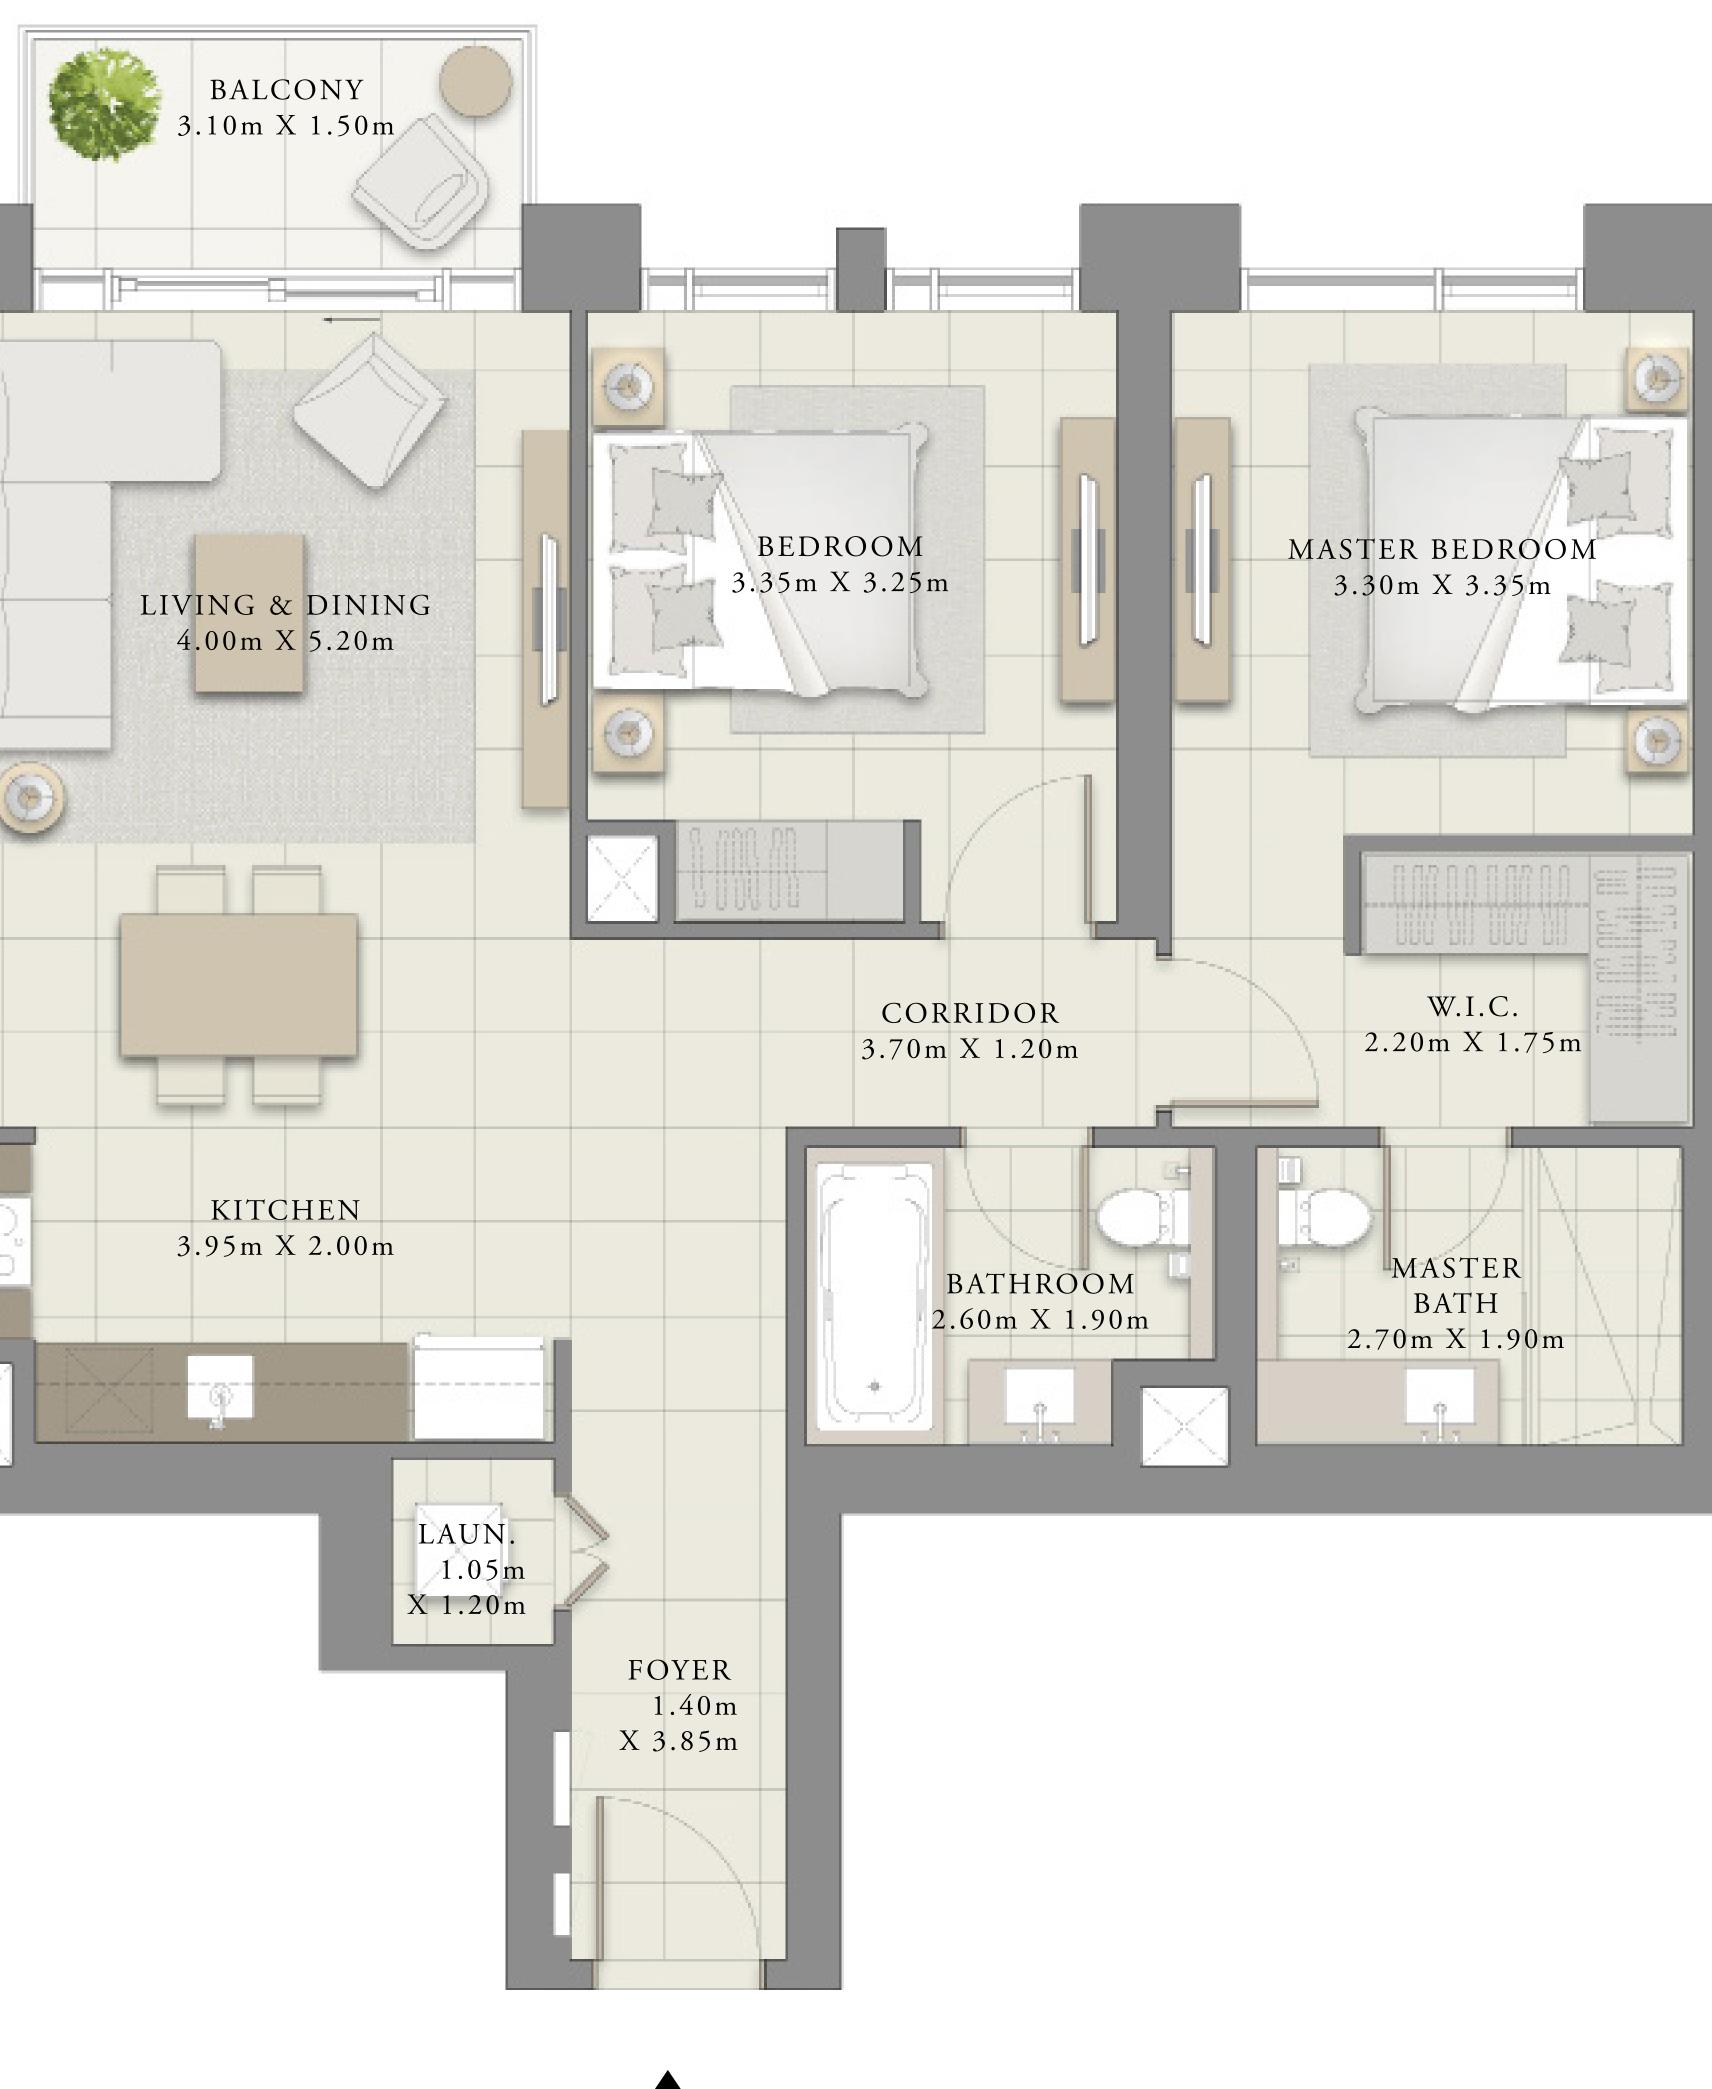

# 2 BEDROOM

UNIT 03 | LEVELS 02-22

| SUITE AREA   | 996.52 SQ.FT.  |
|--------------|----------------|
| BALCONY AREA | 132.93 SQ.FT.  |
| TOTAL AREA   | 1129.45 SQ.FT. |

FLOOR PLAN 1. All dimensions are in imperial and metric, and measured from finish to finish excluding construction tolerances. 2. All materials, dimensions, and drawings are approximate only. 3. Information is subject to change without notice, at developer's absolute discretion. 4. Actual area may vary from the stated area. 5. Drawings not to scale. 6. All images used are for illustrative purposes only and do not represent the actual size, features, specifications, fittings, and furnishings. 7. The developer reserves the right to make revisions / alterations, at it's absolute discretion, without any liability whatsoever.

92.58 SQ.M.

12.35 SQ.M.

\_\_\_\_\_

104.93 SQ.M.

| ſ        | 01 |    | 02              | 7 |
|----------|----|----|-----------------|---|
| <u> </u> |    |    | <mark>∖,</mark> |   |
| 5        | 05 | 04 | 03              | Ļ |