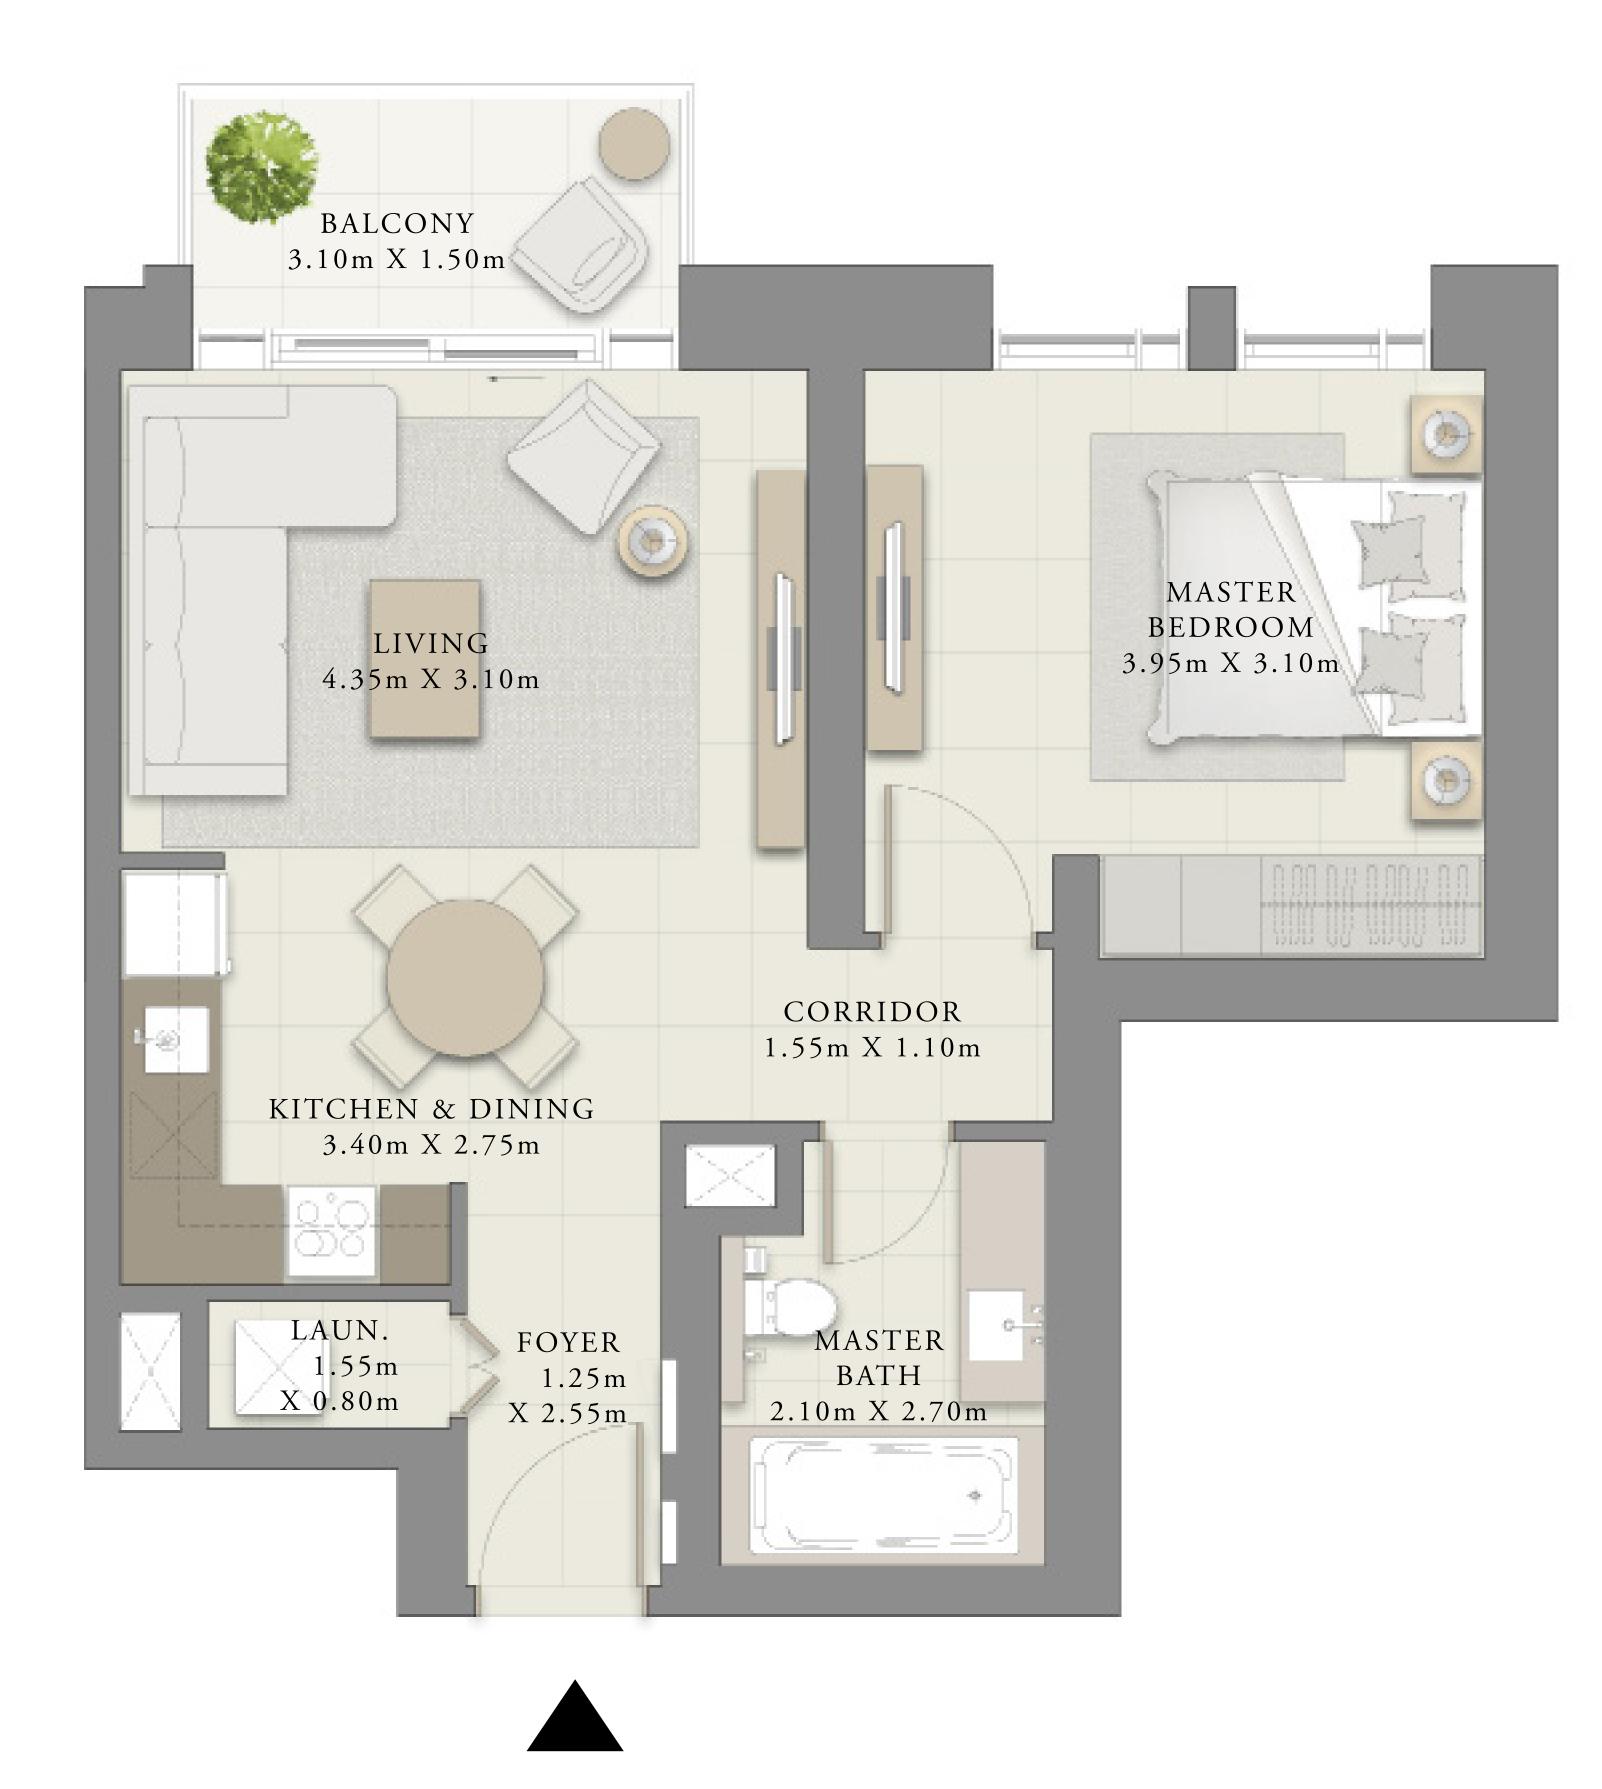

# 1 BEDROOM

UNIT 06 | LEVELS 02-22

| SUITE AREA   | 627.11 SQ.FT. |
|--------------|---------------|
| BALCONY AREA | 57.05 SQ.FT.  |
| TOTAL AREA   | 684.16 SQ.FT. |

Ν

FLOOR PLAN 1. All dimensions are in imperial and metric, and measured from finish to finish excluding construction tolerances. 2. All materials, dimensions, and drawings are approximate only. 3. Information is subject to change without notice, at developer's absolute discretion. 4. Actual area may vary from the stated area. 5. Drawings not to scale. 6. All images used are for illustrative purposes only and do not represent the actual size, features, specifications, fittings, and furnishings. 7. The developer reserves the right to make revisions / alterations, at it's absolute discretion, without any liability whatsoever.

58.26 SQ.M.

5.30 SQ.M.

63.56 SQ.M.

| <b>г</b> , | <u> </u> | _  |          |   |
|------------|----------|----|----------|---|
|            | 01       |    | 02       | Γ |
|            |          |    | <u> </u> | - |
| <u>,</u>   | 05       | 04 | 03       |   |
|            |          |    |          |   |