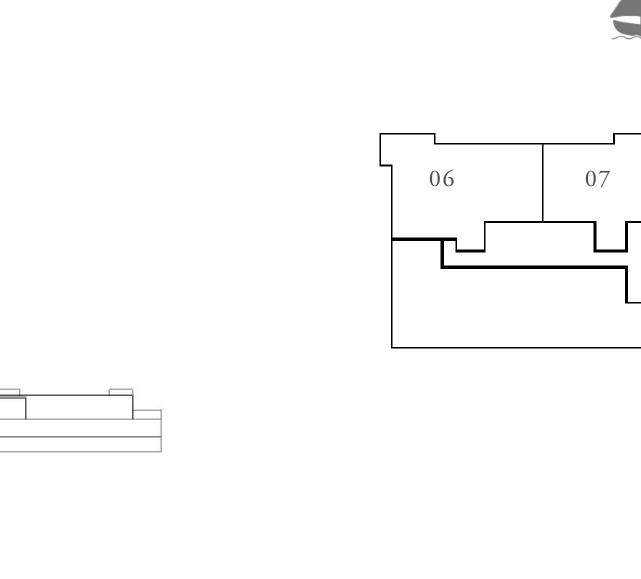

# 1 BEDROOM

UNIT 06 | LEVELS 02-22

| SUITE AREA   | 627.11 SQ.FT. |
|--------------|---------------|
| BALCONY AREA | 57.05 SQ.FT.  |
| TOTAL AREA   | 684.16 SQ.FT. |

Ν

FLOOR PLAN 1. All dimensions are in imperial and metric, and measured from finish to finish excluding construction tolerances. 2. All materials, dimensions, and drawings are approximate only. 3. Information is subject to change without notice, at developer's absolute discretion. 4. Actual area may vary from the stated area. 5. Drawings not to scale. 6. All images used are for illustrative purposes only and do not represent the actual size, features, specifications, fittings, and furnishings. 7. The developer reserves the right to make revisions / alterations, at it's absolute discretion, without any liability whatsoever.

58.26 SQ.M.

5.30 SQ.M.

63.56 SQ.M.

| <b>г</b> , | <u> </u> | _  |          |   |
|------------|----------|----|----------|---|
|            | 01       |    | 02       | Γ |
|            |          |    | <u> </u> | - |
| <u>,</u>   | 05       | 04 | 03       |   |
|            |          |    |          |   |