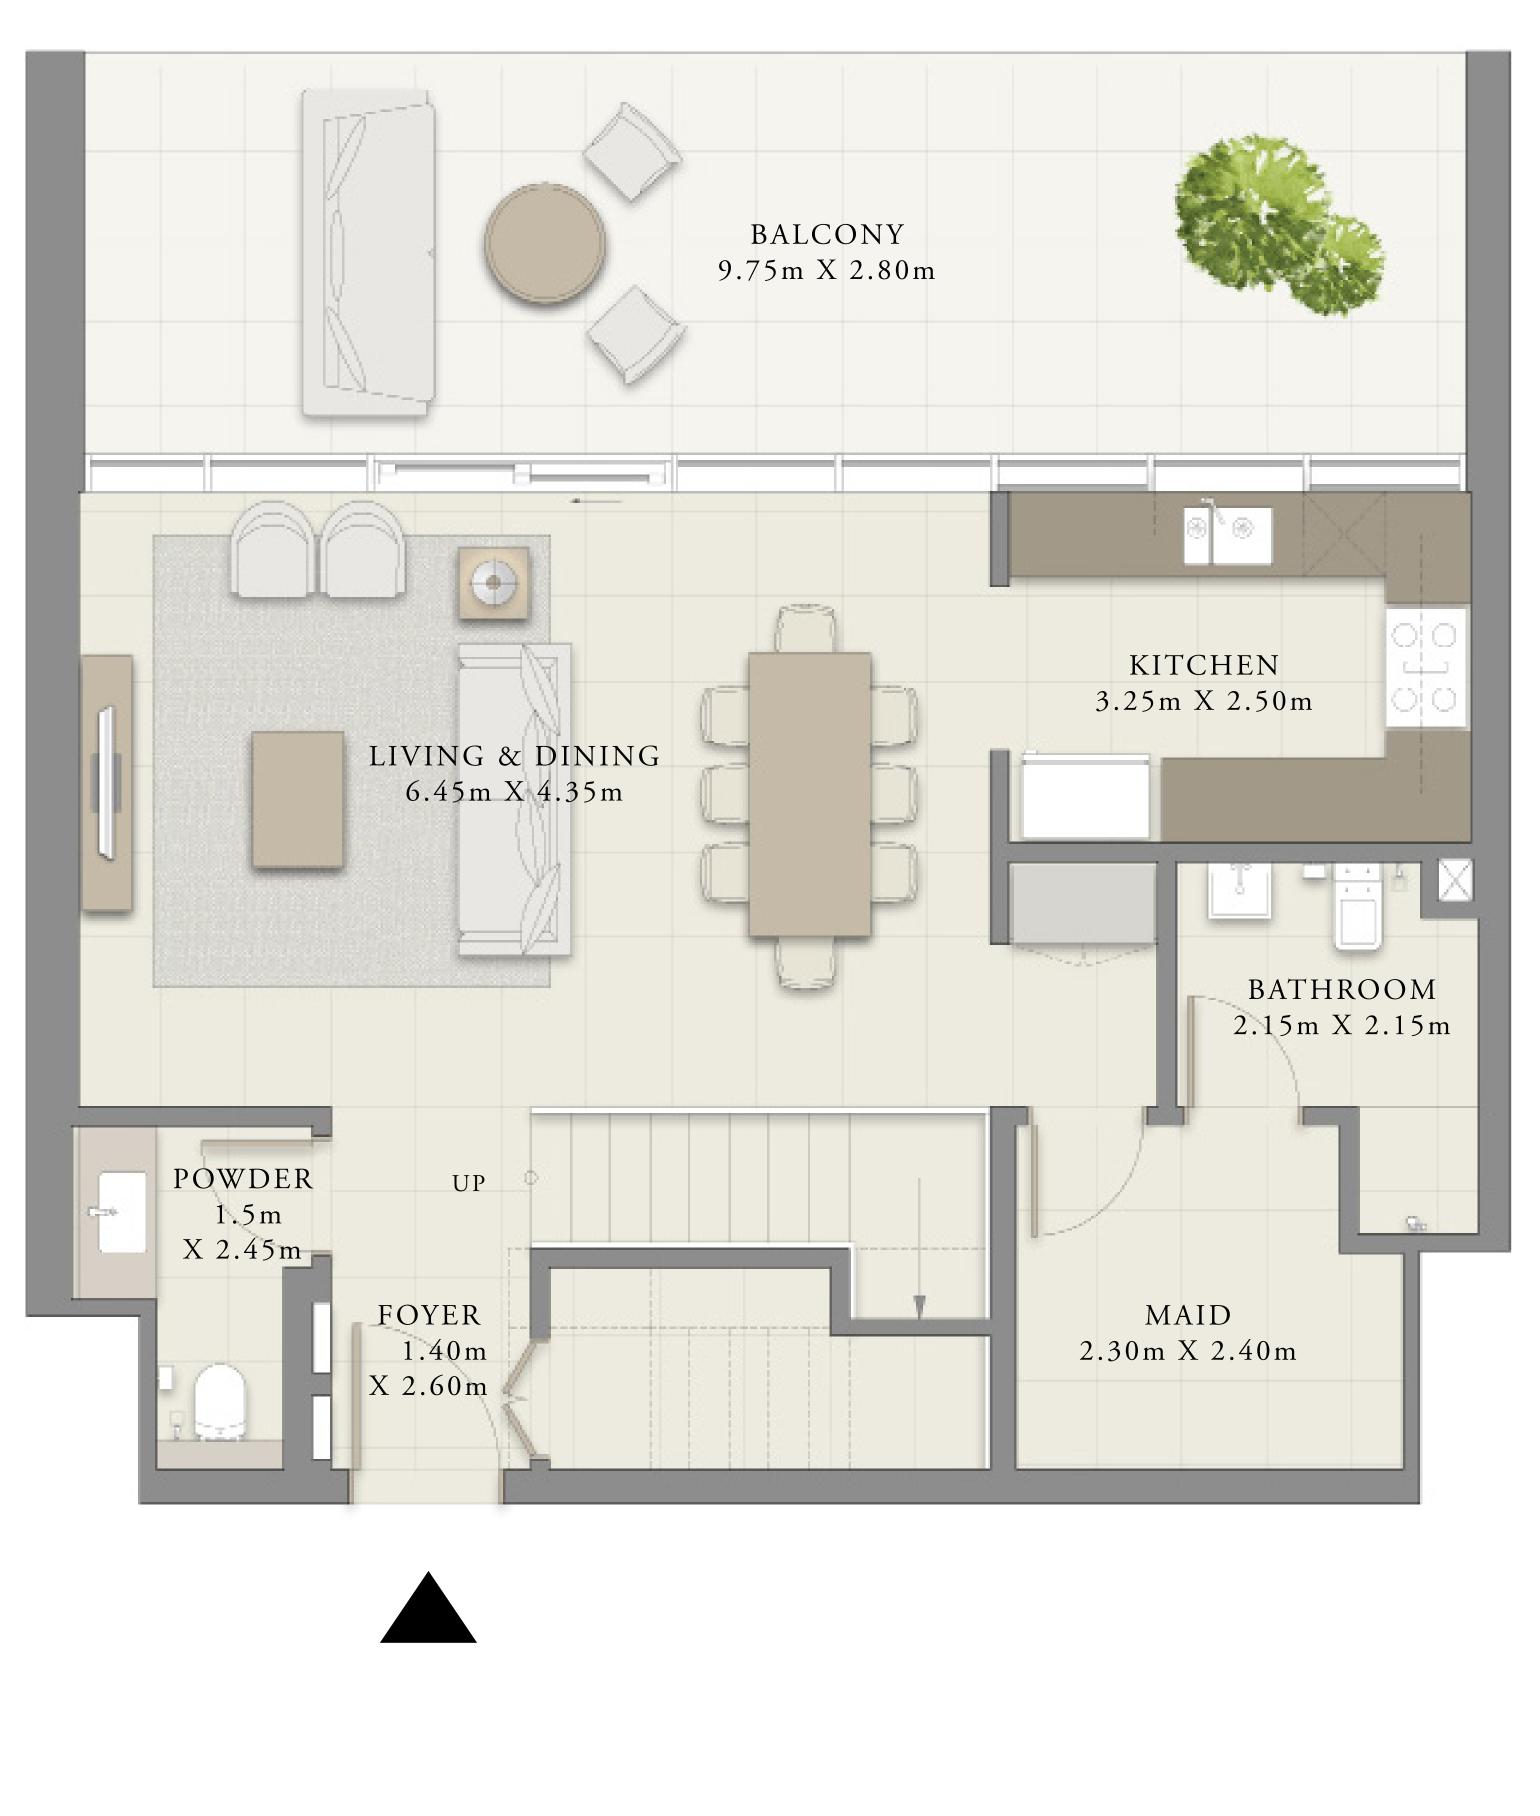

57.81 SQ.M.

3.87 SQ.M.

61.68 SQ.M.

CREEK CRESCENT

APARTMENT

# 1 BEDROOM

UNIT 05 | LEVELS 02-22

| SUITE AREA   | 627.11 SQ.FT. |
|--------------|---------------|
| BALCONY AREA | 57.05 SQ.FT.  |
| TOTAL AREA   | 684.16 SQ.FT. |

| _ |    |     |    |
|---|----|-----|----|
|   | 09 |     | 10 |
|   |    |     |    |
|   | 08 | 07  | 06 |
|   |    | Ч г | Чг |

FLOOR PLAN 1. All dimensions are in imperial and metric, and measured from finish to finish excluding construction tolerances. 2. All materials, dimensions, and drawings are approximate only. 3. Information is subject to change without notice, at developer's absolute discretion. 4. Actual area may vary from the stated area. 5. Drawings not to scale. 6. All images used are for illustrative purposes only and do not represent the actual size, features, specifications, fittings, and furnishings. 7. The developer reserves the right to make revisions / alterations, at it's absolute discretion, without any liability whatsoever.

58.26 SQ.M.

5.30 SQ.M.

63.56 SQ.M.

CREEK CRESCENT

APARTMENT