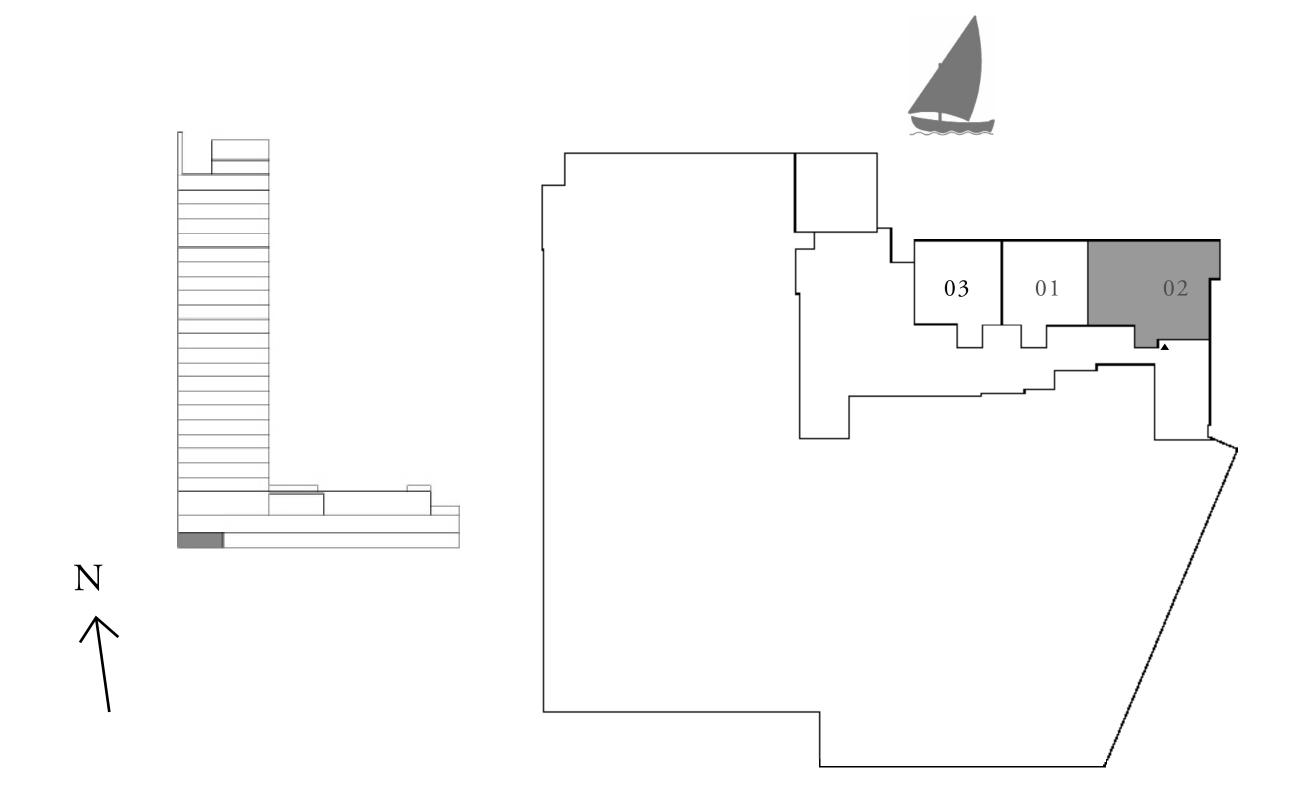

CREEK CRESCENT

APARTMENT

# 3 BEDROOM

UNIT 02 | LEVEL 01

| SUITE AREA   | 1445.49 SQ.FT. |
|--------------|----------------|
| BALCONY AREA | 131.64 SQ.FT.  |
| TOTAL AREA   | 1577.13 SQ.FT. |

\_\_\_\_\_

\_\_\_\_\_ 

Ν

134.29 SQ.M.

12.23 SQ.M.

146.52 SQ.M.

CREEK CRESCENT

APARTMENT