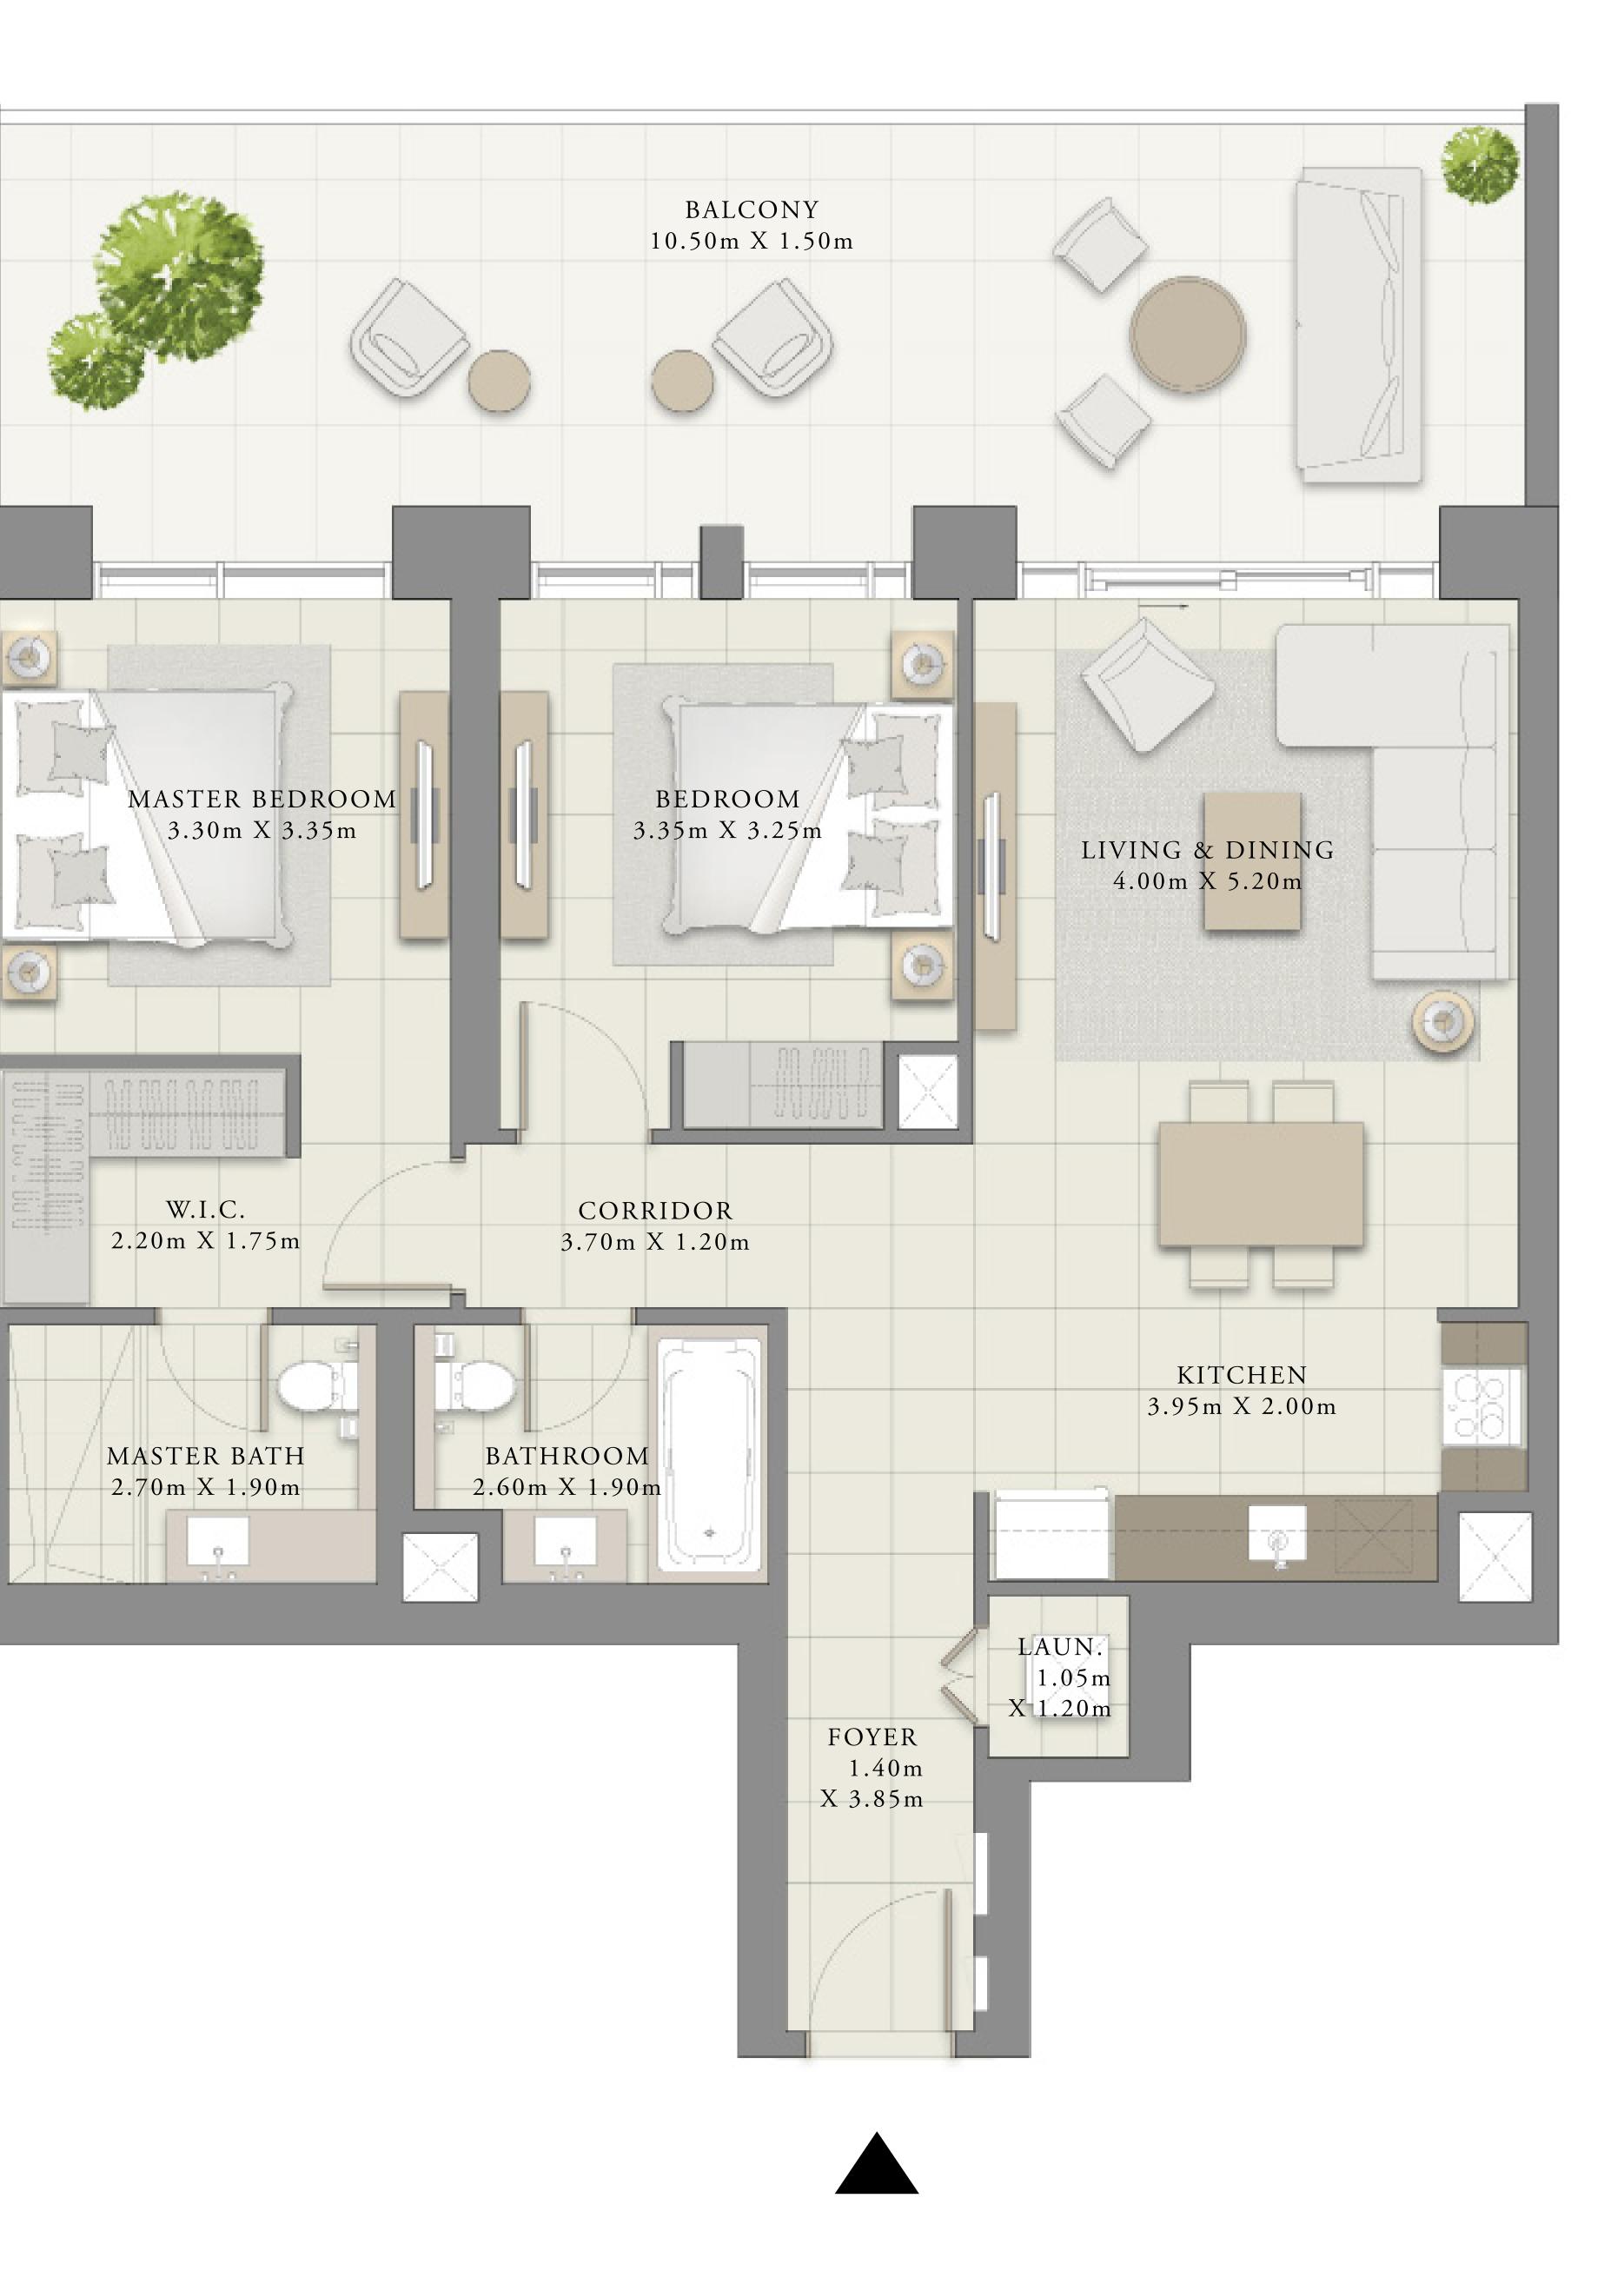

# 2 BEDROOM

UNIT 03 | LEVEL G

| SUITE AREA   | 1000.07 SQ.FT. |
|--------------|----------------|
| BALCONY AREA | 57.05 SQ.FT.   |
| TOTAL AREA   | 1057.12 SQ.FT. |

FLOOR PLAN 1. All dimensions are in imperial and metric, and measured from finish to finish excluding construction tolerances. 2. All materials, dimensions, and drawings are approximate only. 3. Information is subject to change without notice, at developer's absolute discretion. 4. Actual area may vary from the stated area. 5. Drawings not to scale. 6. All images used are for illustrative purposes only and do not represent the actual size, features, specifications, fittings, and furnishings. 7. The developer reserves the right to make revisions / alterations, at it's absolute discretion, without any liability whatsoever.

92.91 SQ.M.

5.30 SQ.M.

98.21 SQ.M.

CREEK CRESCENT

APARTMENT