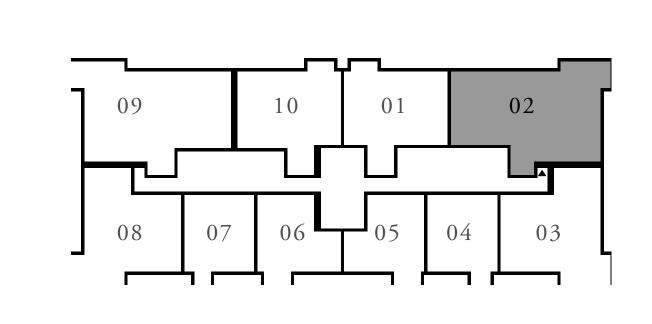

# 3 BEDROOM

UNIT 02 | LEVELS 02-22

| SUITE AREA   | 1445.49 SQ.FT. |
|--------------|----------------|
| BALCONY AREA | 131.64 SQ.FT.  |
| TOTAL AREA   | 1577.13 SQ.FT. |

FLOOR PLAN 1. All dimensions are in imperial and metric, and measured from finish to finish excluding construction tolerances. 2. All materials, dimensions, and drawings are approximate only. 3. Information is subject to change without notice, at developer's absolute discretion. 4. Actual area may vary from the stated area. 5. Drawings not to scale. 6. All images used are for illustrative purposes only and do not represent the actual size, features, specifications, fittings, and furnishings. 7. The developer reserves the right to make revisions / alterations, at it's absolute discretion, without any liability whatsoever.

134.29 SQ.M.

12.23 SQ.M.

146.52 SQ.M.

CREEK CRESCENT

APARTMENT