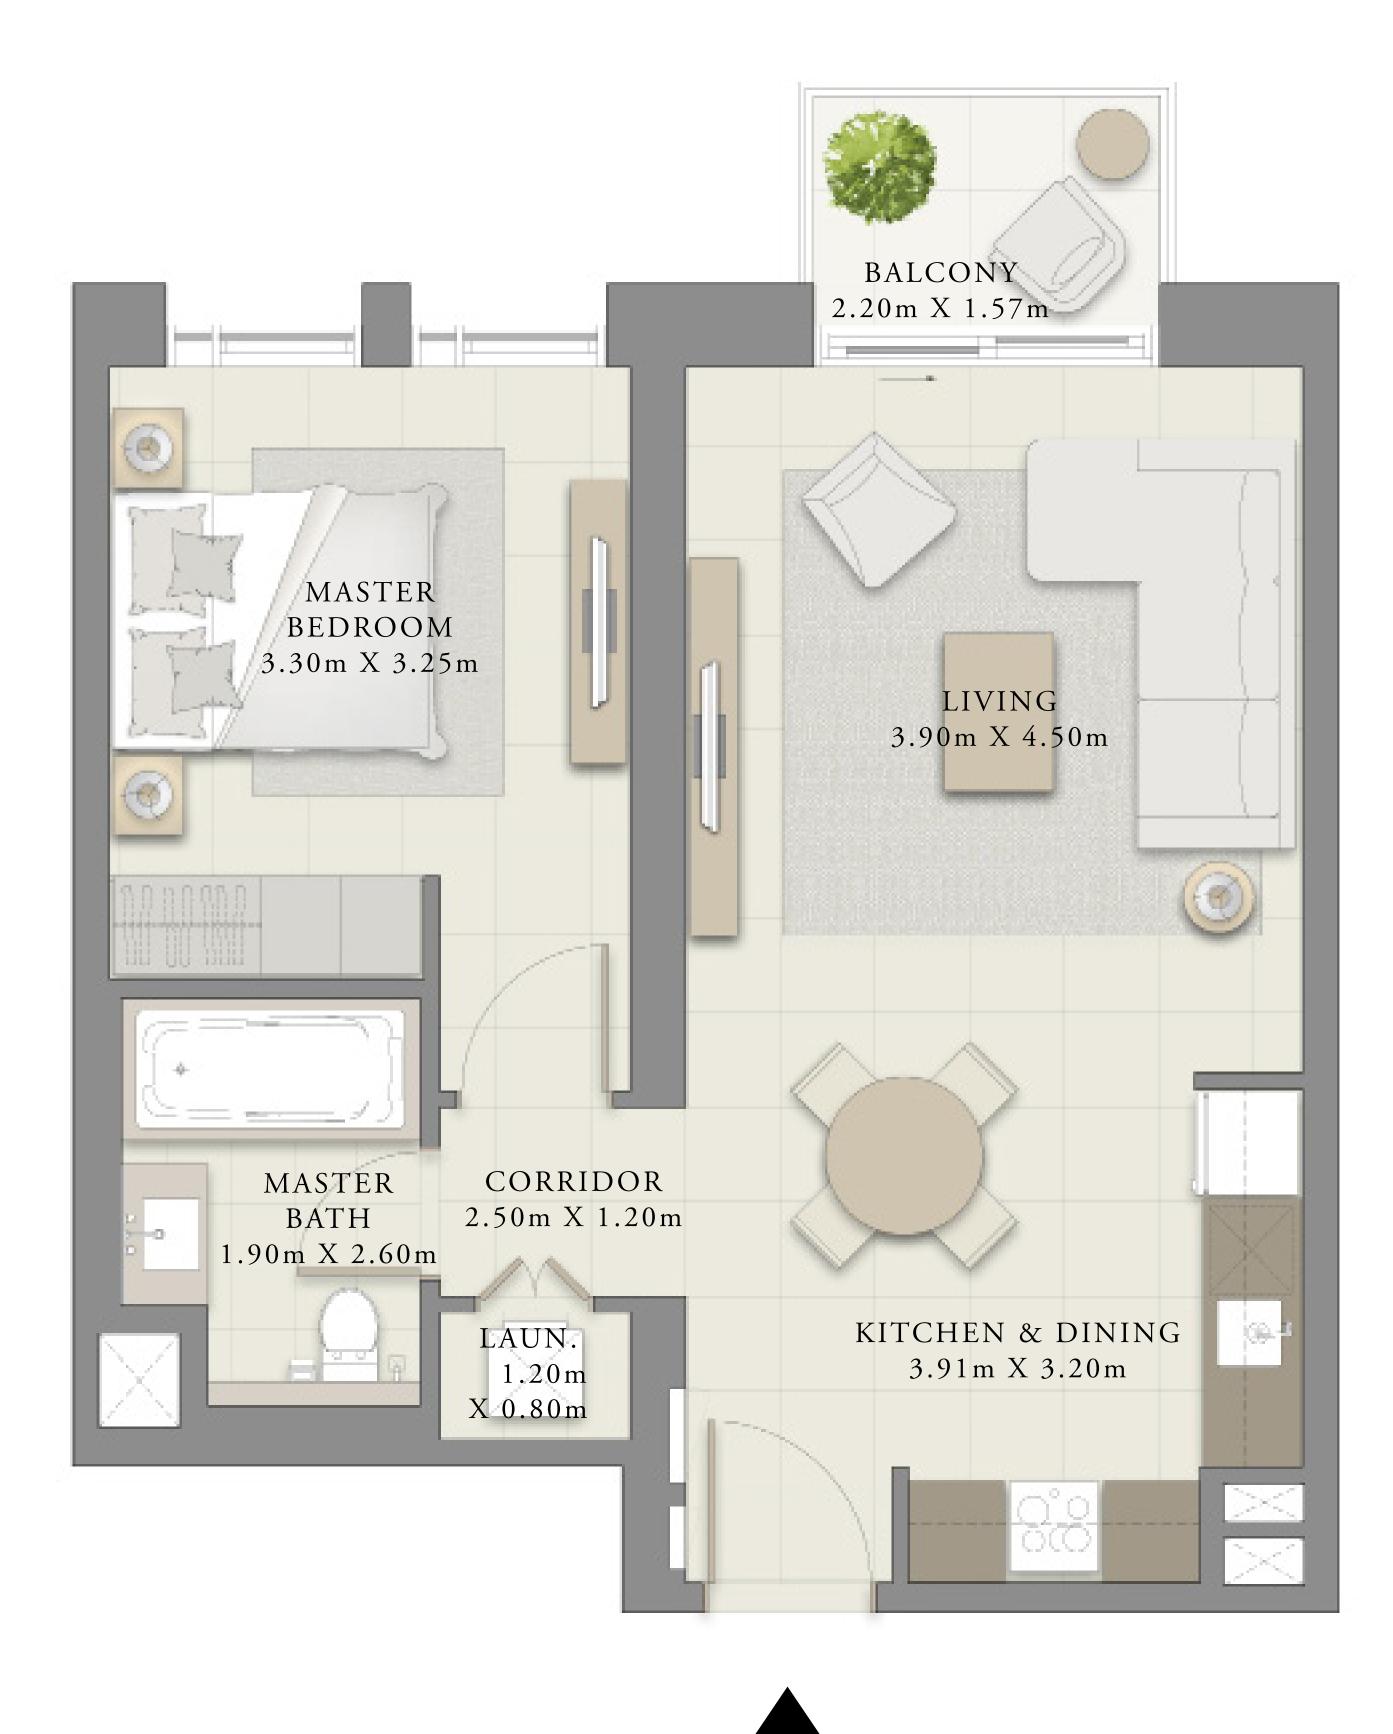

# 2 BEDROOM

UNIT 01 | LEVELS 02-22

| SUITE AREA   | 1000.07 SQ.FT. |
|--------------|----------------|
| BALCONY AREA | 57.05 SQ.FT.   |
| TOTAL AREA   | 1057.12 SQ.FT. |

FLOOR PLAN 1. All dimensions are in imperial and metric, and measured from finish to finish excluding construction tolerances. 2. All materials, dimensions, and drawings are approximate only. 3. Information is subject to change without notice, at developer's absolute discretion. 4. Actual area may vary from the stated area. 5. Drawings not to scale. 6. All images used are for illustrative purposes only and do not represent the actual size, features, specifications, fittings, and furnishings. 7. The developer reserves the right to make revisions / alterations, at it's absolute discretion, without any liability whatsoever.