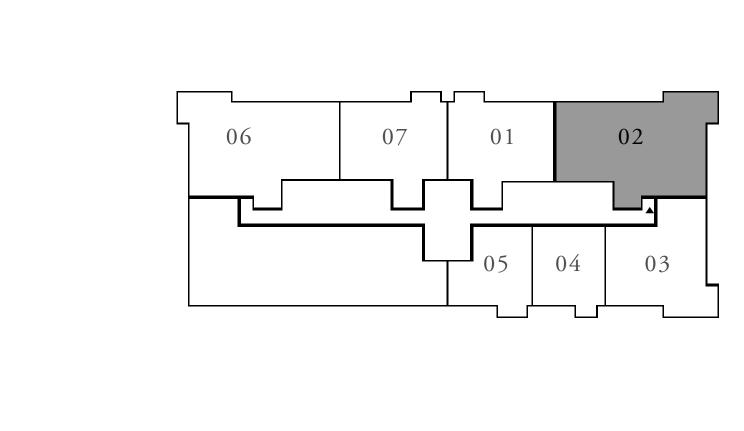

# 3 BEDROOM

UNIT 02 | LEVELS 02-22

| SUITE AREA   | 1445.49 SQ.FT. |
|--------------|----------------|
| BALCONY AREA | 131.64 SQ.FT.  |
| TOTAL AREA   | 1577.13 SQ.FT. |

FLOOR PLAN 1. All dimensions are in imperial and metric, and measured from finish to finish excluding construction tolerances. 2. All materials, dimensions, and drawings are approximate only. 3. Information is subject to change without notice, at developer's absolute discretion. 4. Actual area may vary from the stated area. 5. Drawings not to scale. 6. All images used are for illustrative purposes only and do not represent the actual size, features, specifications, fittings, and furnishings. 7. The developer reserves the right to make revisions / alterations, at it's absolute discretion, without any liability whatsoever.

134.29 SQ.M.

12.23 SQ.M.

146.52 SQ.M.

CREEK CRESCENT

APARTMENT