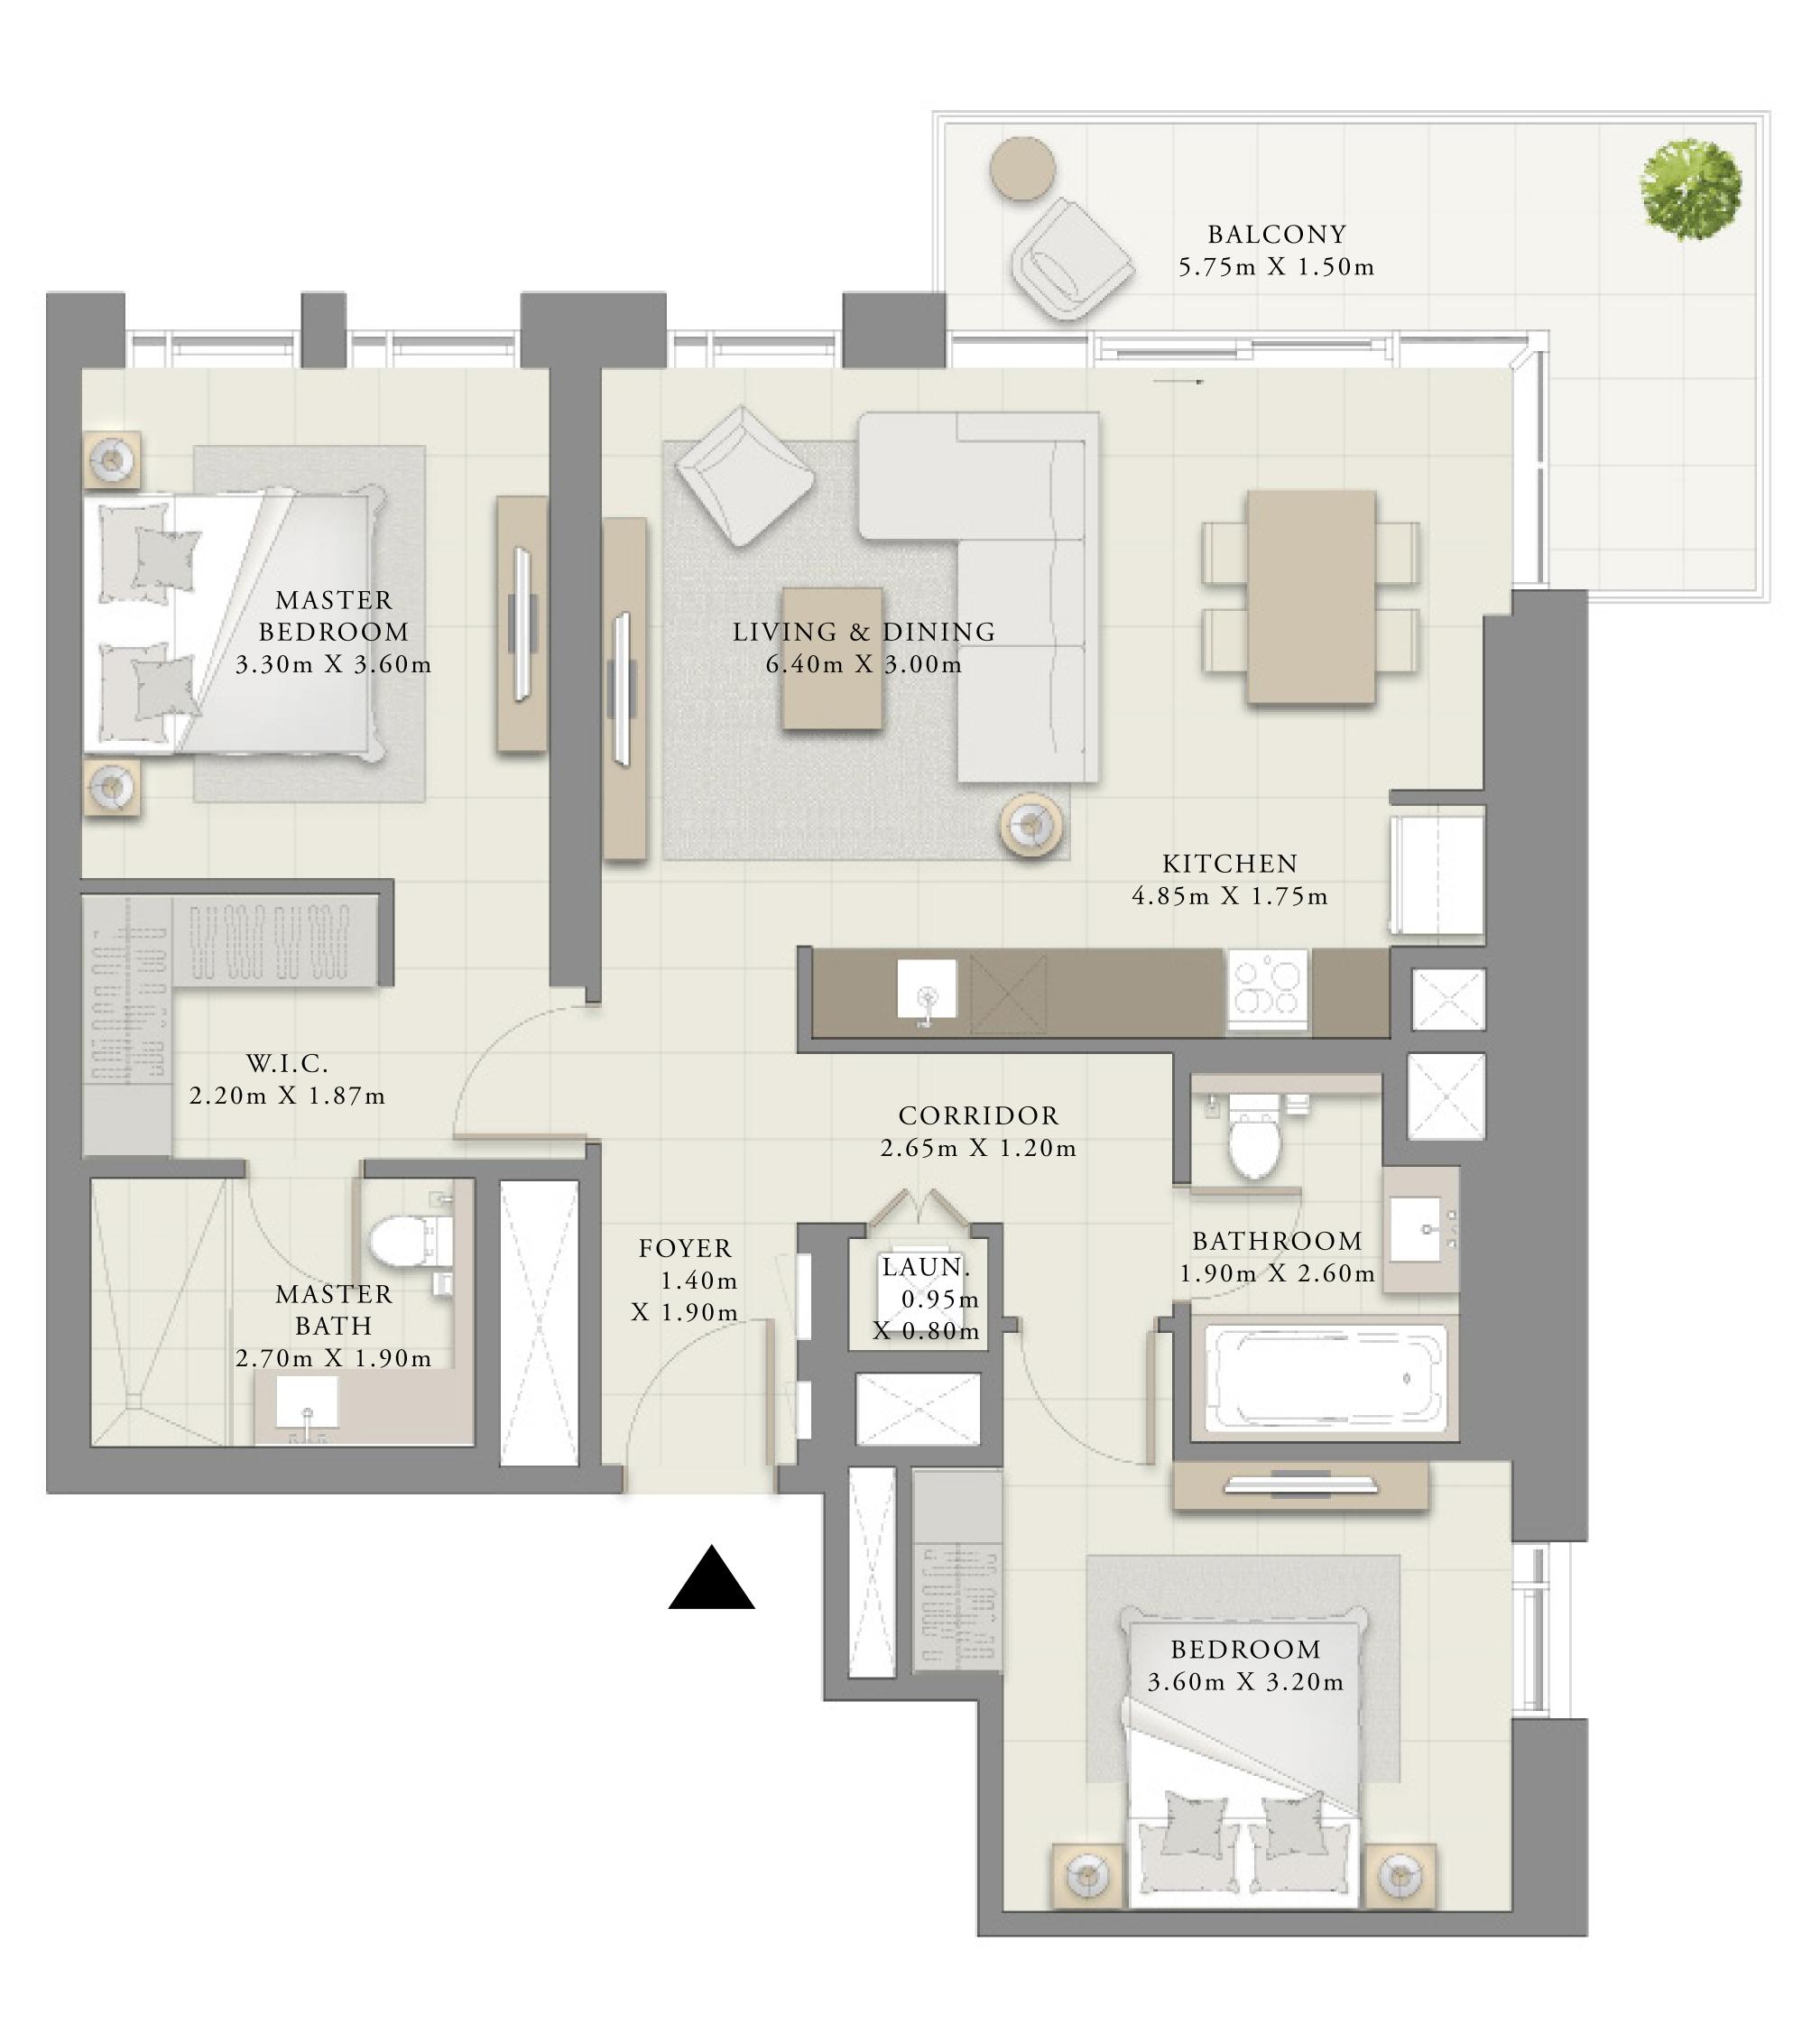

# 3 BEDROOM

UNIT 09 | LEVELS 02-22

| SUITE AREA   | 1445.16 SQ.FT. |
|--------------|----------------|
| BALCONY AREA | 131.64 SQ.FT.  |
| TOTAL AREA   | 1576.80 SQ.FT. |

Ν

134.26 SQ.M.

12.23 SQ.M.

146.49 SQ.M.