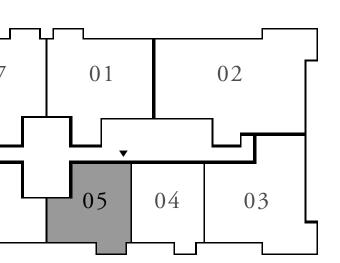

92.58 SQ.M.

12.35 SQ.M.

\_\_\_\_\_

104.93 SQ.M.

| ſ        | 01 |    | 02              | 7 |
|----------|----|----|-----------------|---|
| <u> </u> |    |    | <mark>∖,</mark> |   |
| 5        | 05 | 04 | 03              | Ļ |