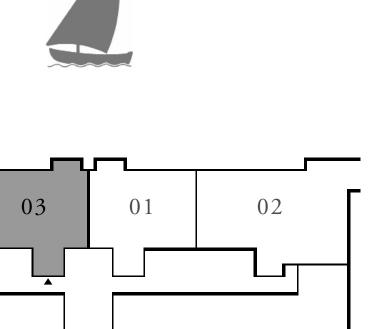

# 2 BEDROOM

UNIT 03 | LEVELS 02-22

| SUITE AREA   | 996.52 SQ.FT.  |
|--------------|----------------|
| BALCONY AREA | 132.93 SQ.FT.  |
| TOTAL AREA   | 1129.45 SQ.FT. |

FLOOR PLAN 1. All dimensions are in imperial and metric, and measured from finish to finish excluding construction tolerances. 2. All materials, dimensions, and drawings are approximate only. 3. Information is subject to change without notice, at developer's absolute discretion. 4. Actual area may vary from the stated area. 5. Drawings not to scale. 6. All images used are for illustrative purposes only and do not represent the actual size, features, specifications, fittings, and furnishings. 7. The developer reserves the right to make revisions / alterations, at it's absolute discretion, without any liability whatsoever.

92.58 SQ.M.

12.35 SQ.M.

\_\_\_\_\_

104.93 SQ.M.

| ſ        | 01 |    | 02              | 7 |
|----------|----|----|-----------------|---|
| <u> </u> |    |    | <mark>∖,</mark> |   |
| 5        | 05 | 04 | 03              | Ļ |