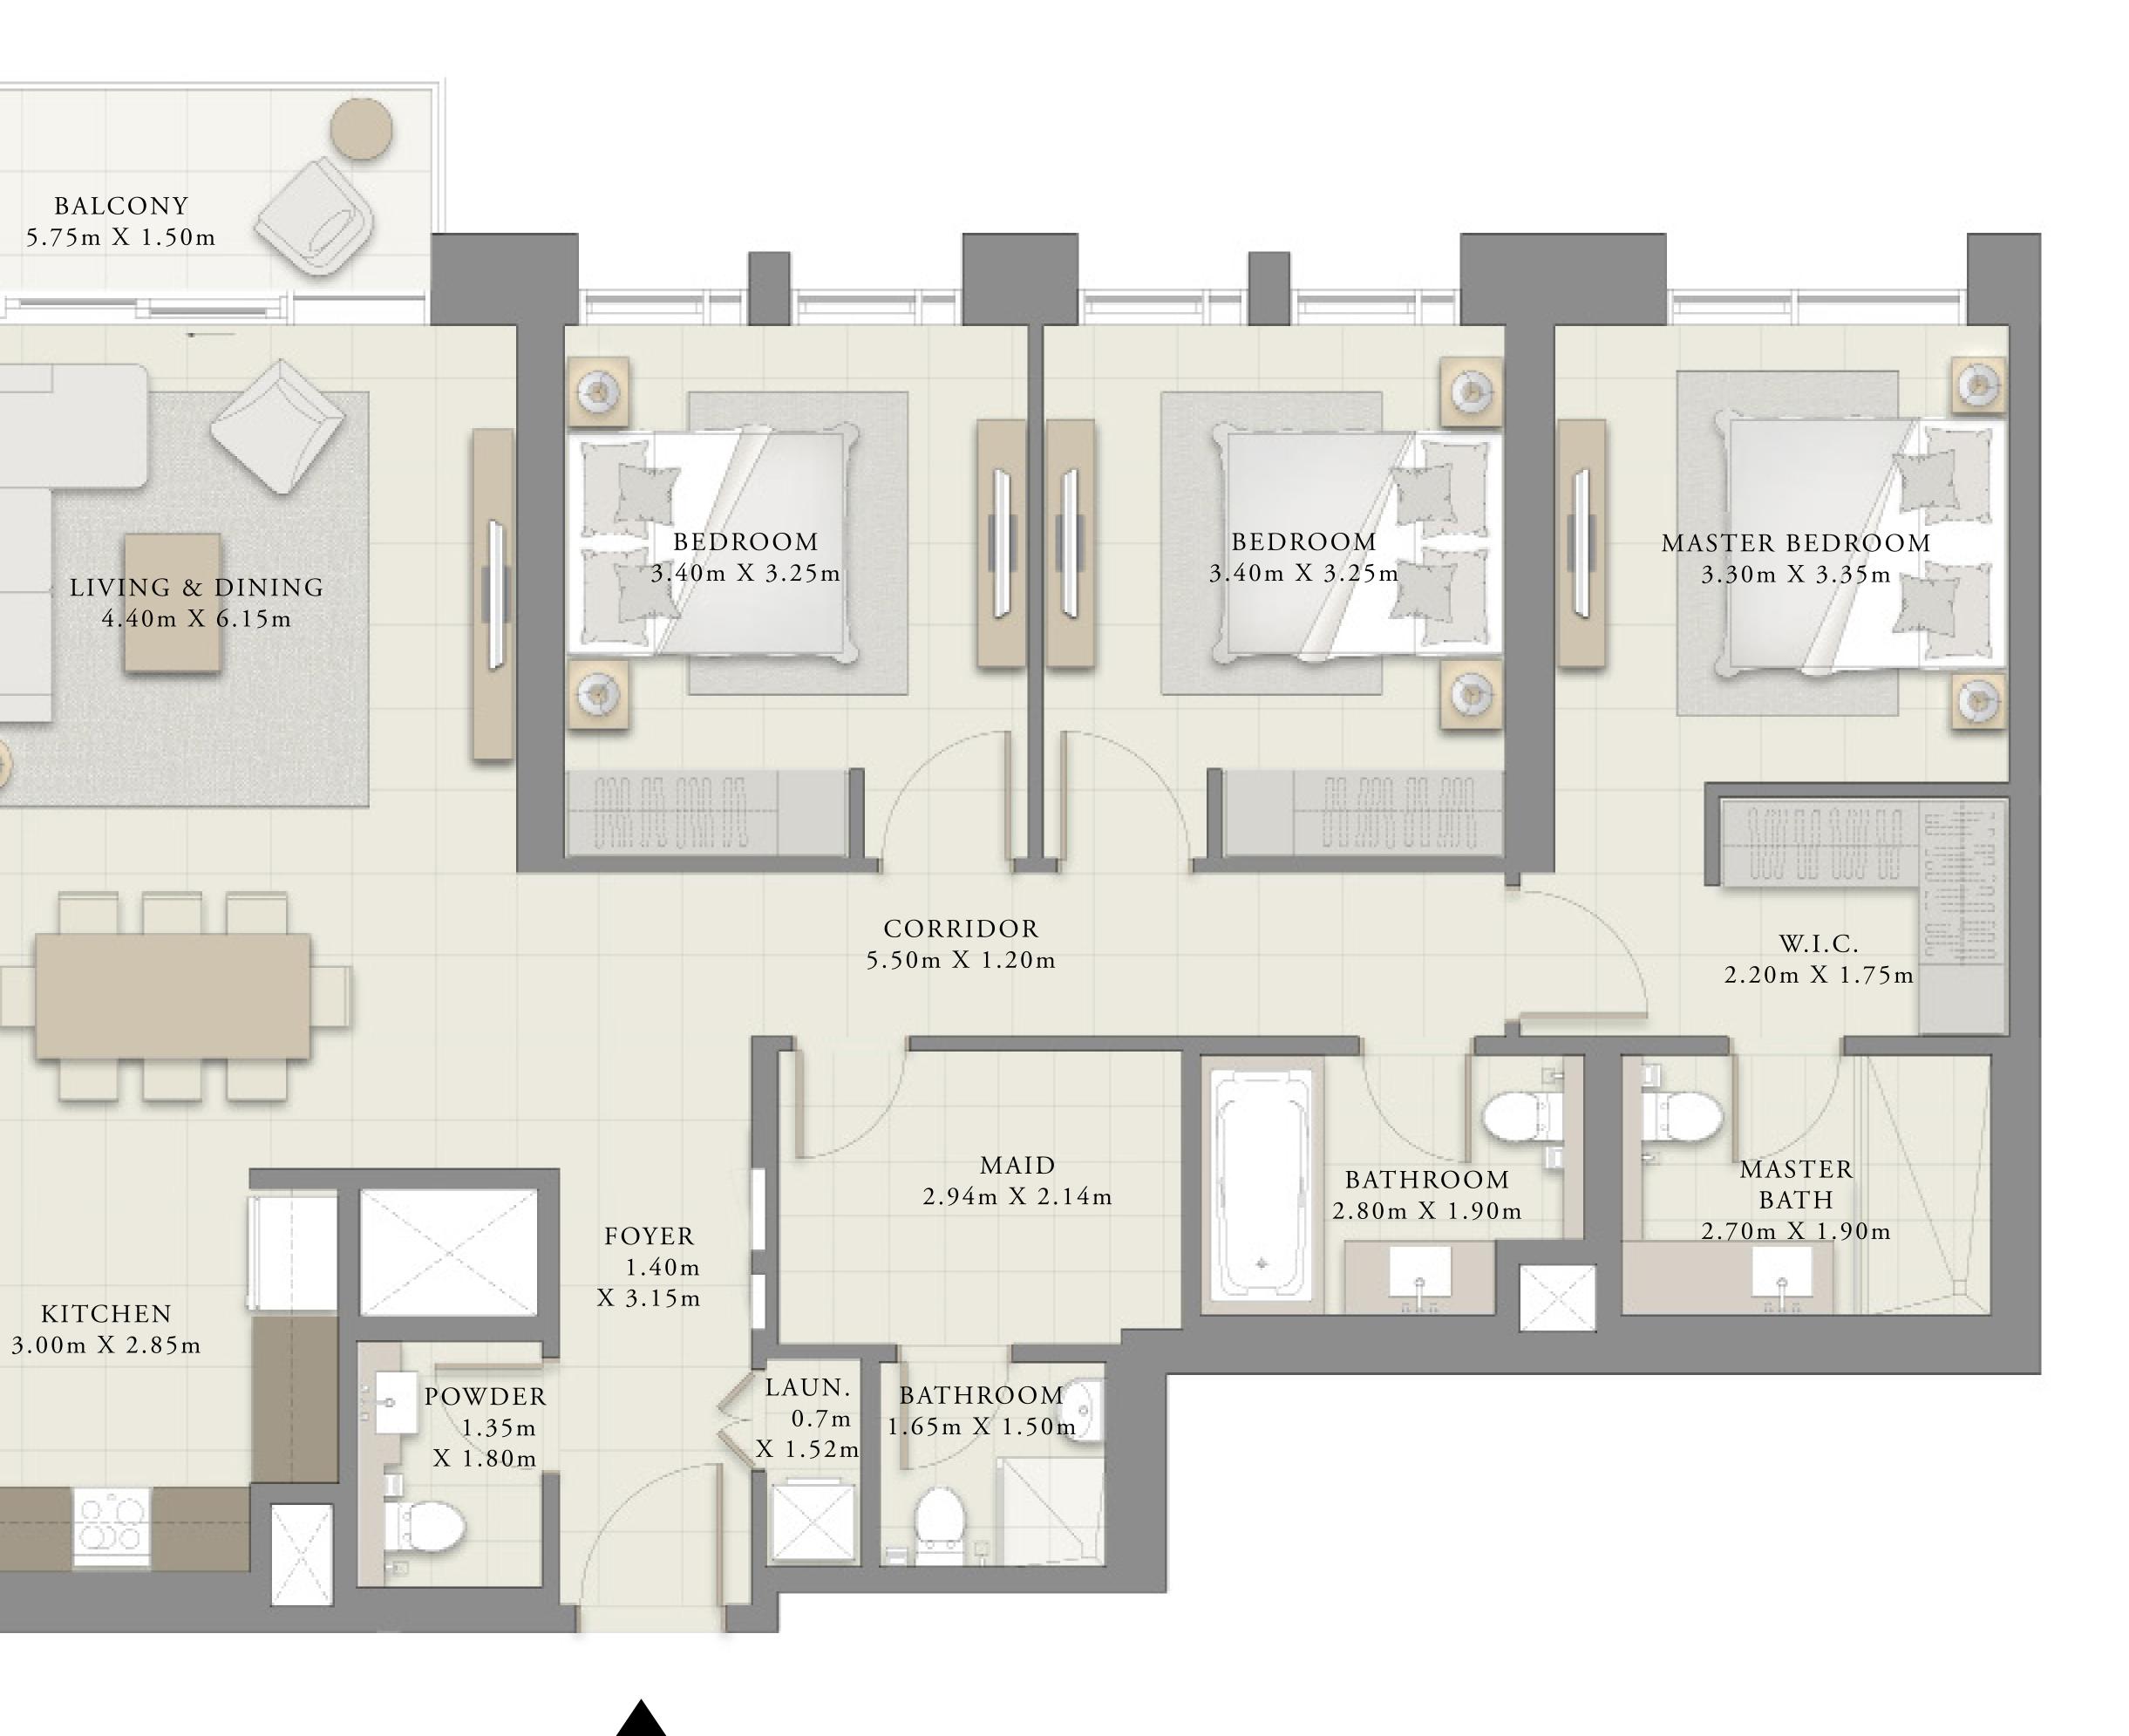

# 3 BEDROOM

UNIT 02 | LEVEL 01

| SUITE AREA   | 1445.49 SQ.FT. |
|--------------|----------------|
| BALCONY AREA | 131.64 SQ.FT.  |
| TOTAL AREA   | 1577.13 SQ.FT. |

\_\_\_\_\_

\_\_\_\_\_ 

Ν

134.29 SQ.M.

12.23 SQ.M.

146.52 SQ.M.

CREEK CRESCENT

APARTMENT