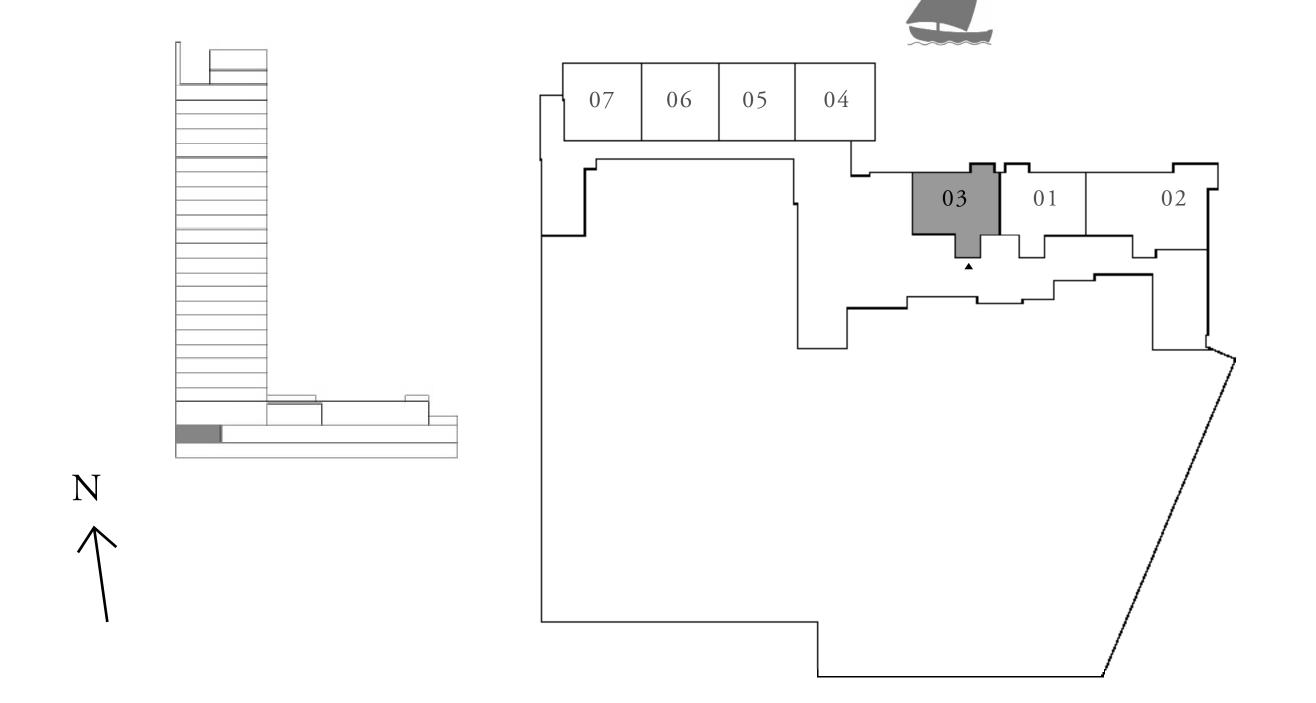

# 2 BEDROOM

UNIT 03 | LEVELS 02-22

| SUITE AREA   | 996.52 SQ.FT.  |
|--------------|----------------|
| BALCONY AREA | 132.93 SQ.FT.  |
| TOTAL AREA   | 1129.45 SQ.FT. |

FLOOR PLAN 1. All dimensions are in imperial and metric, and measured from finish to finish excluding construction tolerances. 2. All materials, dimensions, and drawings are approximate only. 3. Information is subject to change without notice, at developer's absolute discretion. 4. Actual area may vary from the stated area. 5. Drawings not to scale. 6. All images used are for illustrative purposes only and do not represent the actual size, features, specifications, fittings, and furnishings. 7. The developer reserves the right to make revisions / alterations, at it's absolute discretion, without any liability whatsoever.

92.58 SQ.M.

12.35 SQ.M.

\_\_\_\_\_

104.93 SQ.M.

| ſ        | 01 |    | 02              | 7 |
|----------|----|----|-----------------|---|
| <u> </u> |    |    | <mark>∖,</mark> |   |
| 5        | 05 | 04 | 03              | Ļ |