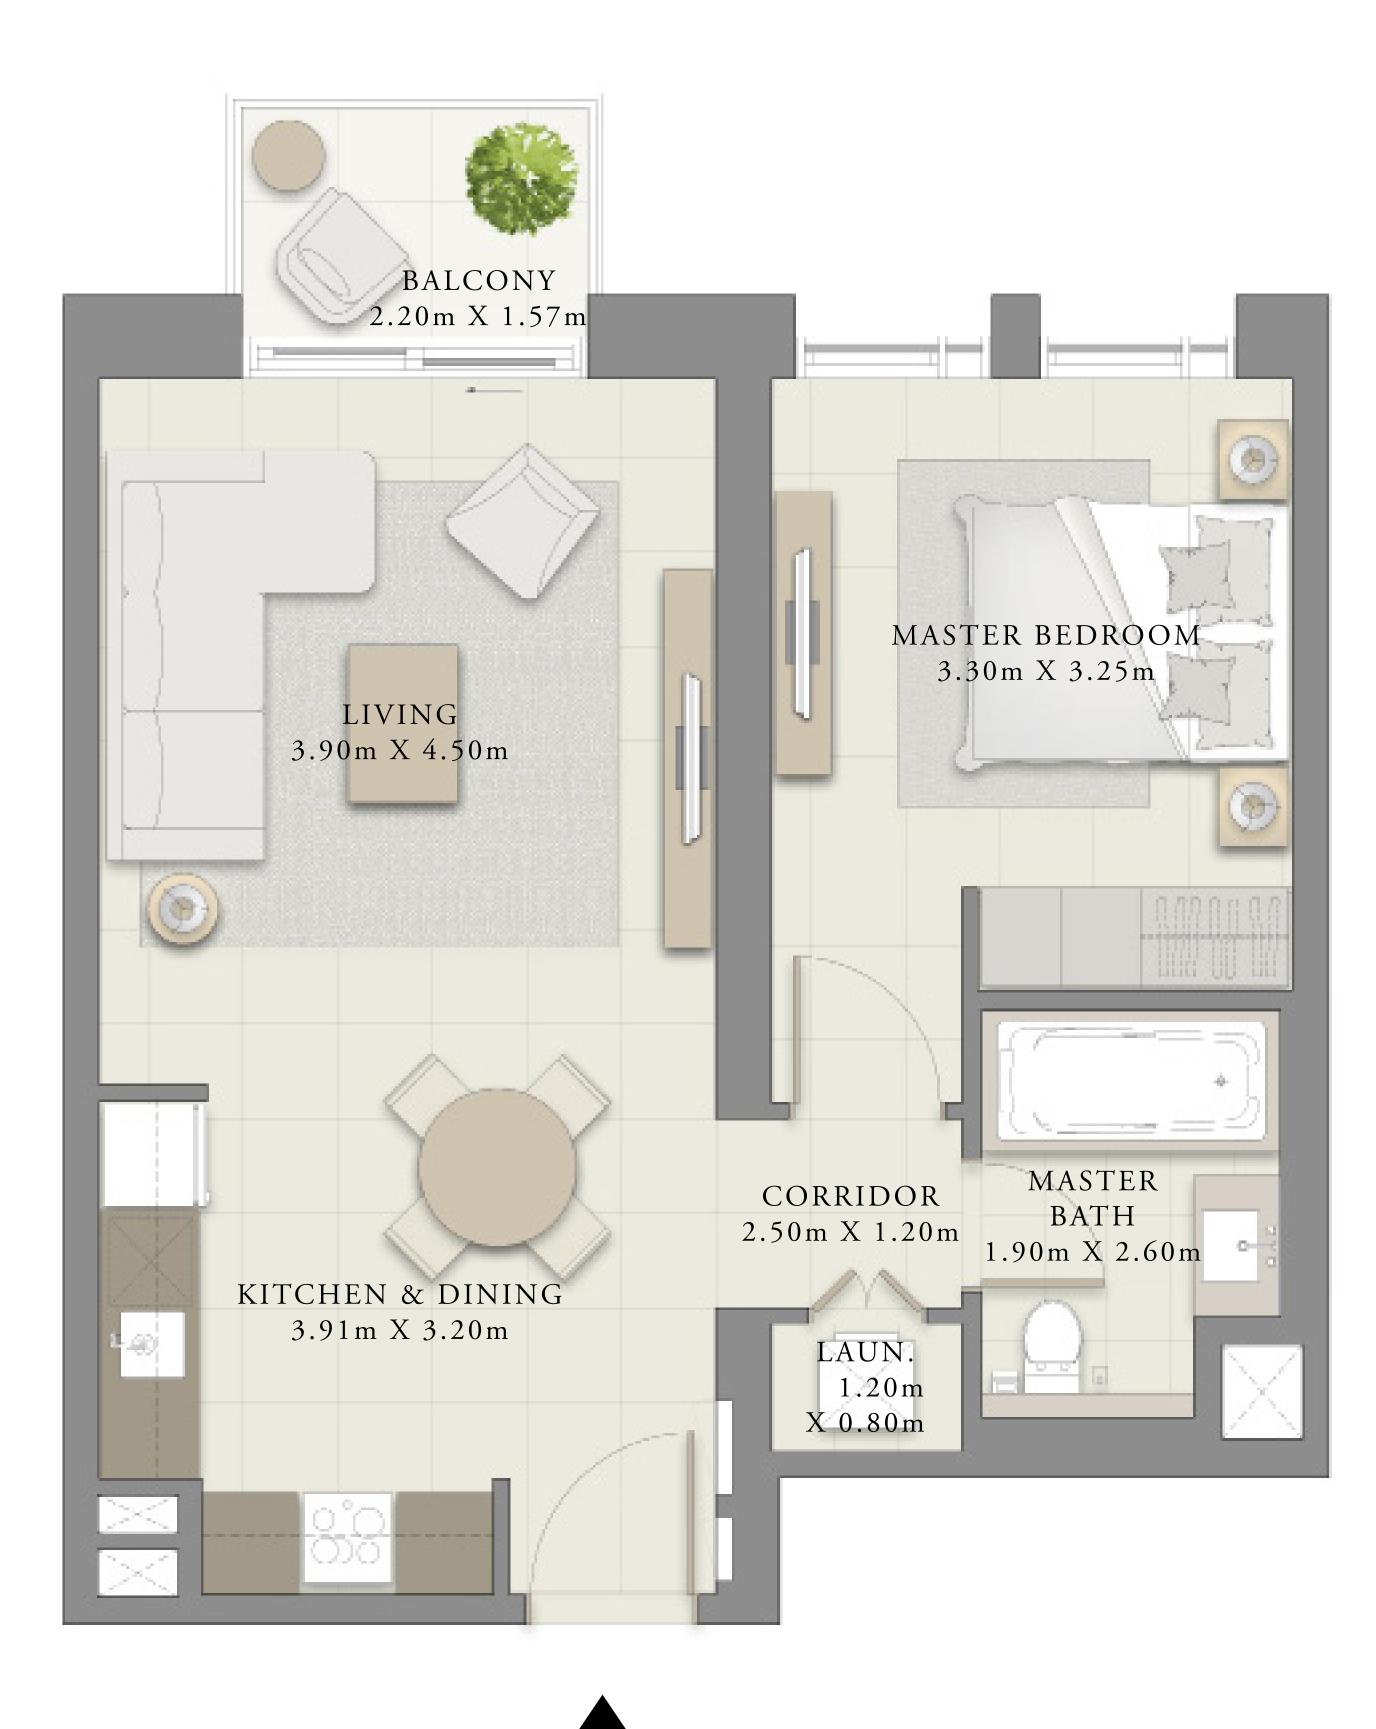

## 1 BEDROOM

UNIT 05 | LEVEL 01

| SUITE AREA   | 627.11 SQ.FT. |
|--------------|---------------|
| BALCONY AREA | 57.05 SQ.FT.  |
| TOTAL AREA   | 684.16 SQ.FT. |

Ν

FLOOR PLAN 1. All dimensions are in imperial and metric, and measured from finish to finish excluding construction tolerances. 2. All materials, dimensions, and drawings are approximate only. 3. Information is subject to change without notice, at developer's absolute discretion. 4. Actual area may vary from the stated area. 5. Drawings not to scale. 6. All images used are for illustrative purposes only and do not represent the actual size, features, specifications, fittings, and furnishings. 7. The developer reserves the right to make revisions / alterations, at it's absolute discretion, without any liability whatsoever.

58.26 SQ.M.

5.30 SQ.M.

63.56 SQ.M.

CREEK CRESCENT

APARTMENT