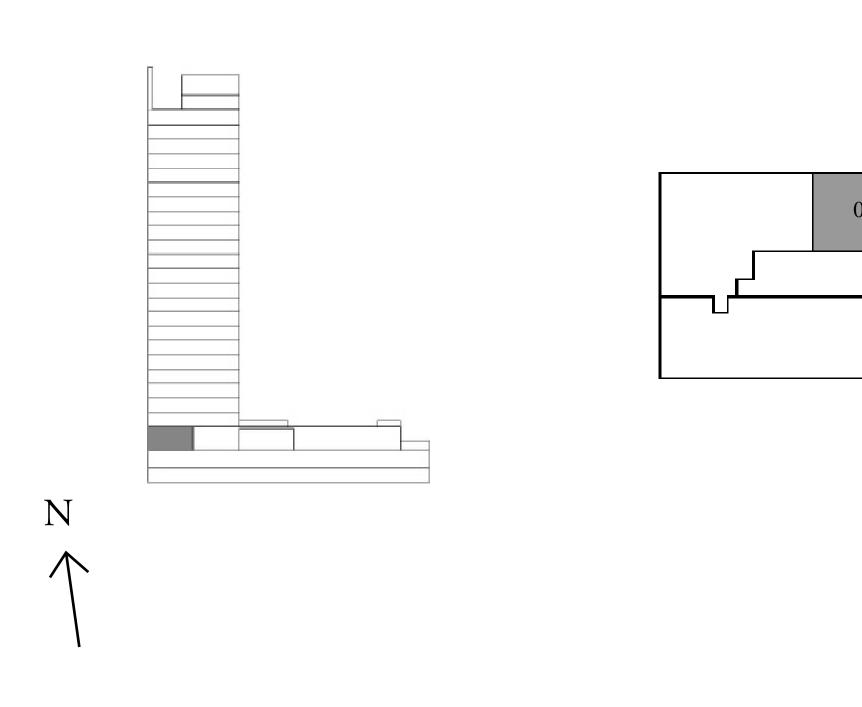

# 3 BEDROOM

UNIT 02 | LEVELS 02-22

| SUITE AREA   | 1445.49 SQ.FT. |
|--------------|----------------|
| BALCONY AREA | 131.64 SQ.FT.  |
| TOTAL AREA   | 1577.13 SQ.FT. |

FLOOR PLAN 1. All dimensions are in imperial and metric, and measured from finish to finish excluding construction tolerances. 2. All materials, dimensions, and drawings are approximate only. 3. Information is subject to change without notice, at developer's absolute discretion. 4. Actual area may vary from the stated area. 5. Drawings not to scale. 6. All images used are for illustrative purposes only and do not represent the actual size, features, specifications, fittings, and furnishings. 7. The developer reserves the right to make revisions / alterations, at it's absolute discretion, without any liability whatsoever.

134.29 SQ.M.

12.23 SQ.M.

146.52 SQ.M.

CREEK CRESCENT

APARTMENT