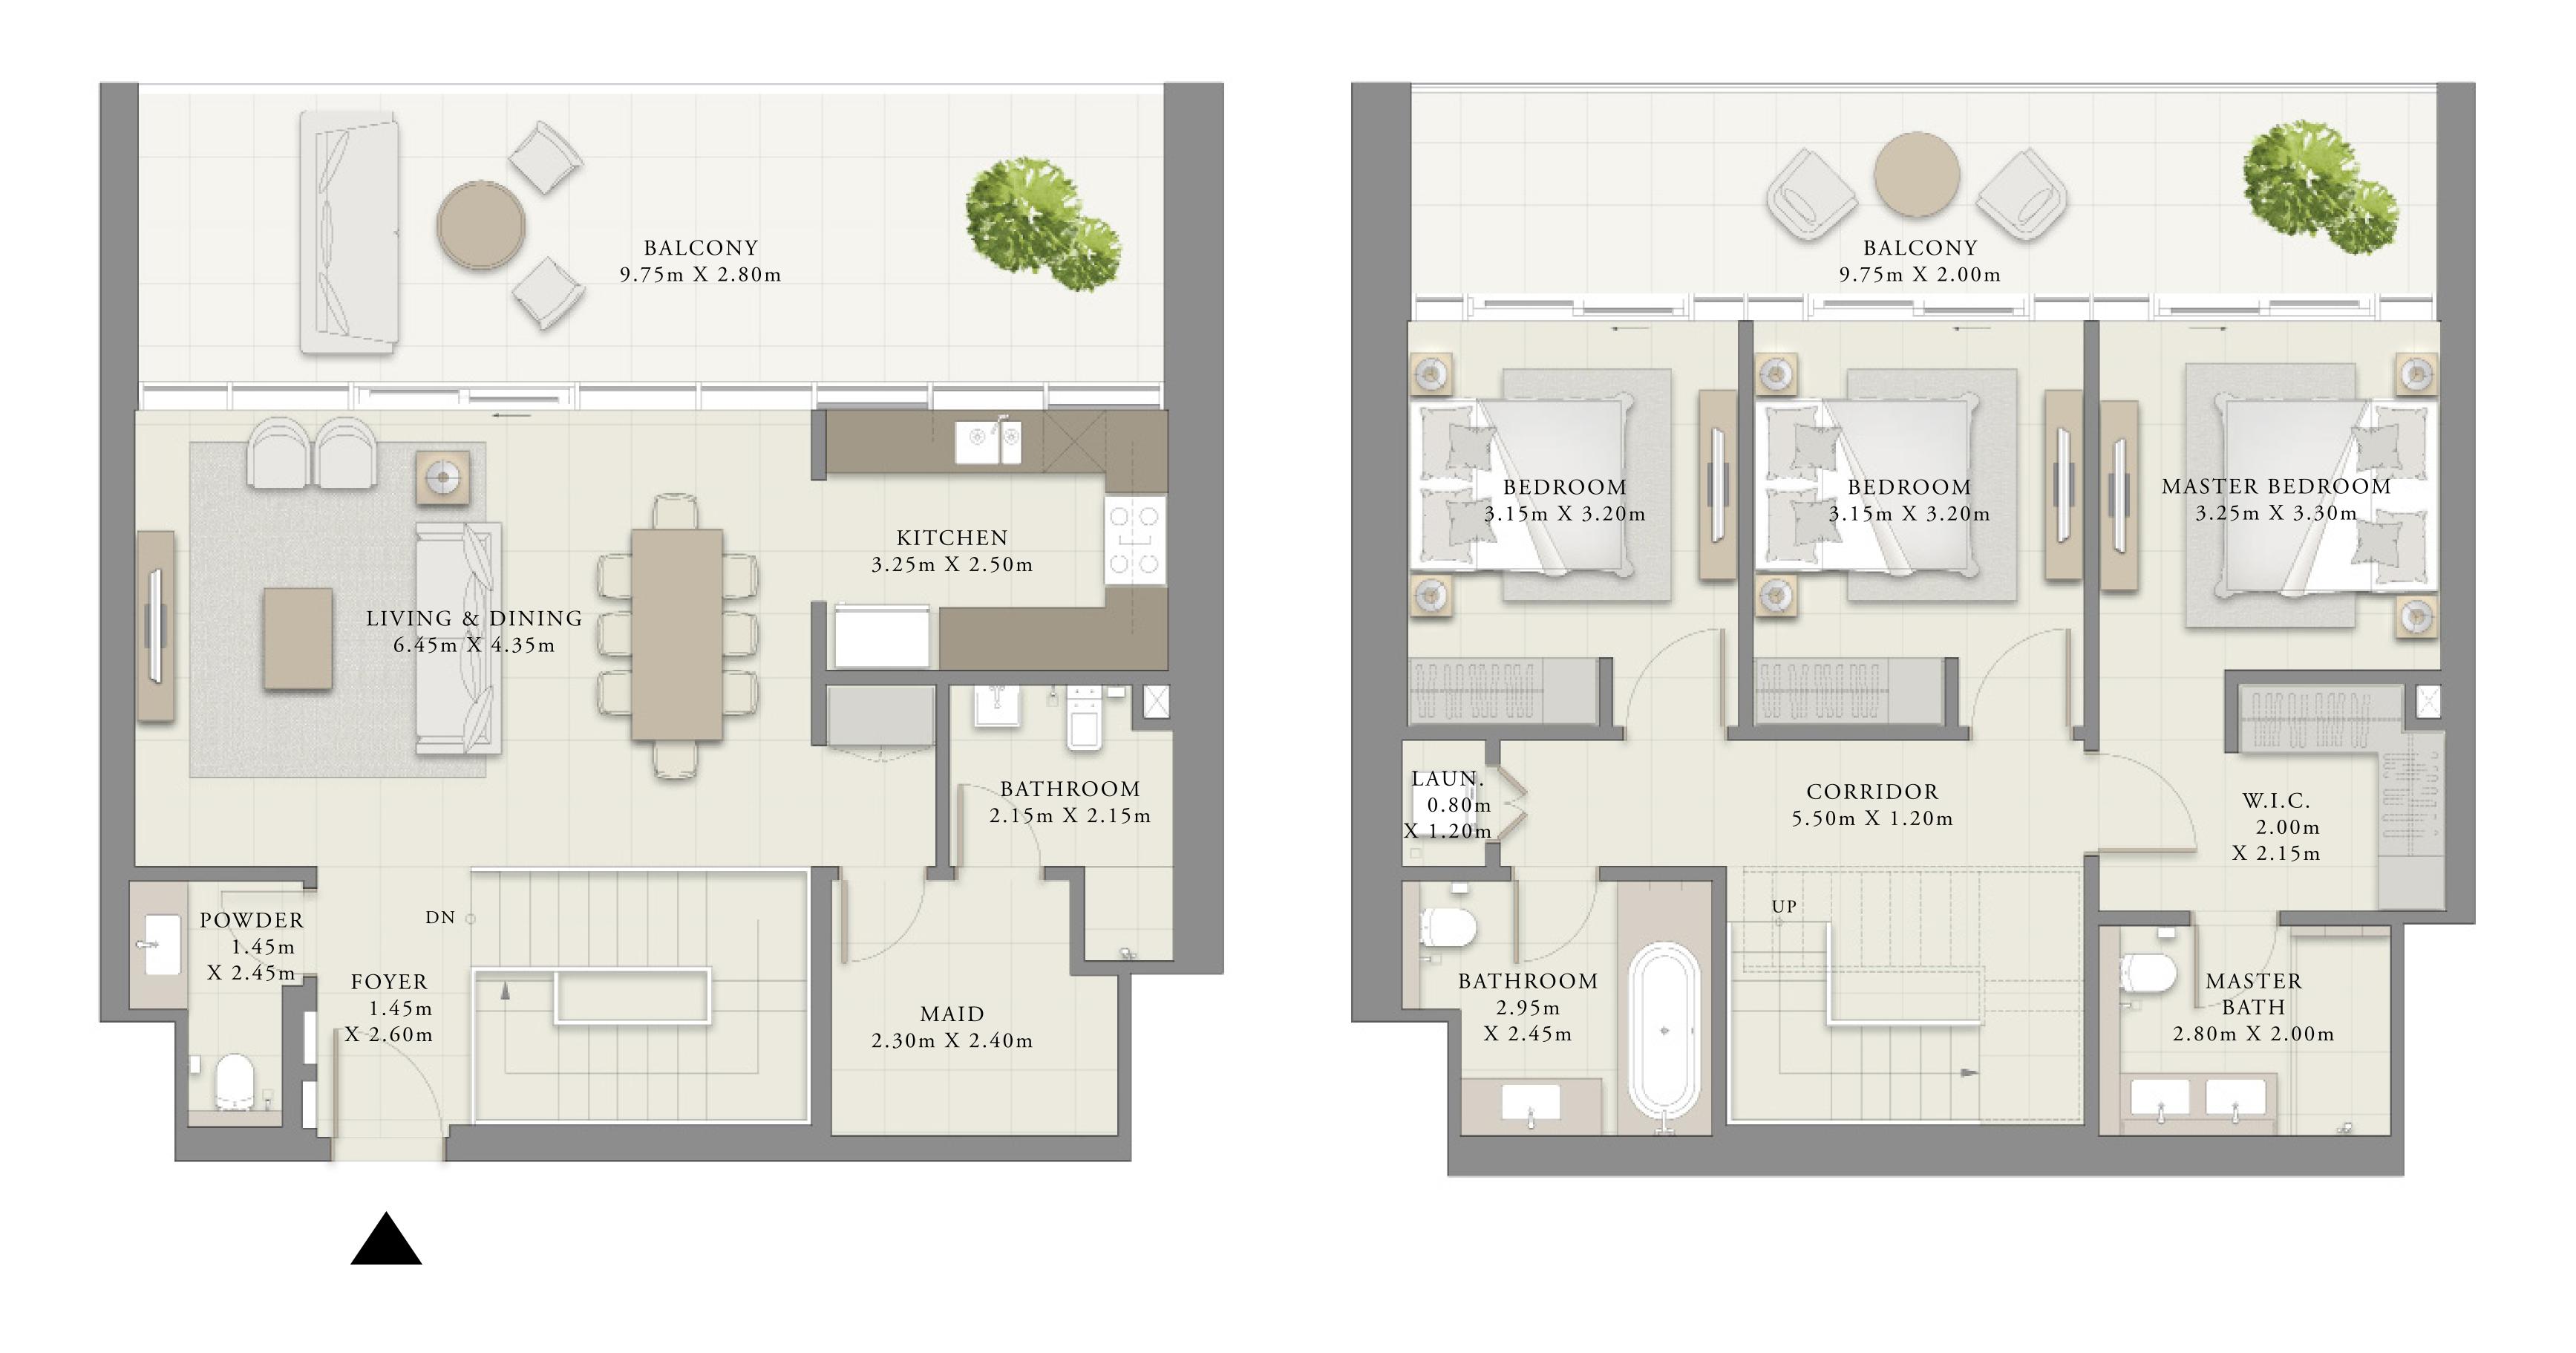

57.81 SQ.M.

3.87 SQ.M.

61.68 SQ.M.

CREEK CRESCENT

APARTMENT

# 1 BEDROOM

UNIT 05 | LEVELS 02-22

| SUITE AREA   | 627.11 SQ.FT. |
|--------------|---------------|
| BALCONY AREA | 57.05 SQ.FT.  |
| TOTAL AREA   | 684.16 SQ.FT. |

| _ |    |     |    |
|---|----|-----|----|
|   | 09 |     | 10 |
|   |    |     |    |
|   | 08 | 07  | 06 |
|   |    | Ч г | Чг |

FLOOR PLAN 1. All dimensions are in imperial and metric, and measured from finish to finish excluding construction tolerances. 2. All materials, dimensions, and drawings are approximate only. 3. Information is subject to change without notice, at developer's absolute discretion. 4. Actual area may vary from the stated area. 5. Drawings not to scale. 6. All images used are for illustrative purposes only and do not represent the actual size, features, specifications, fittings, and furnishings. 7. The developer reserves the right to make revisions / alterations, at it's absolute discretion, without any liability whatsoever.

58.26 SQ.M.

5.30 SQ.M.

63.56 SQ.M.

CREEK CRESCENT

APARTMENT