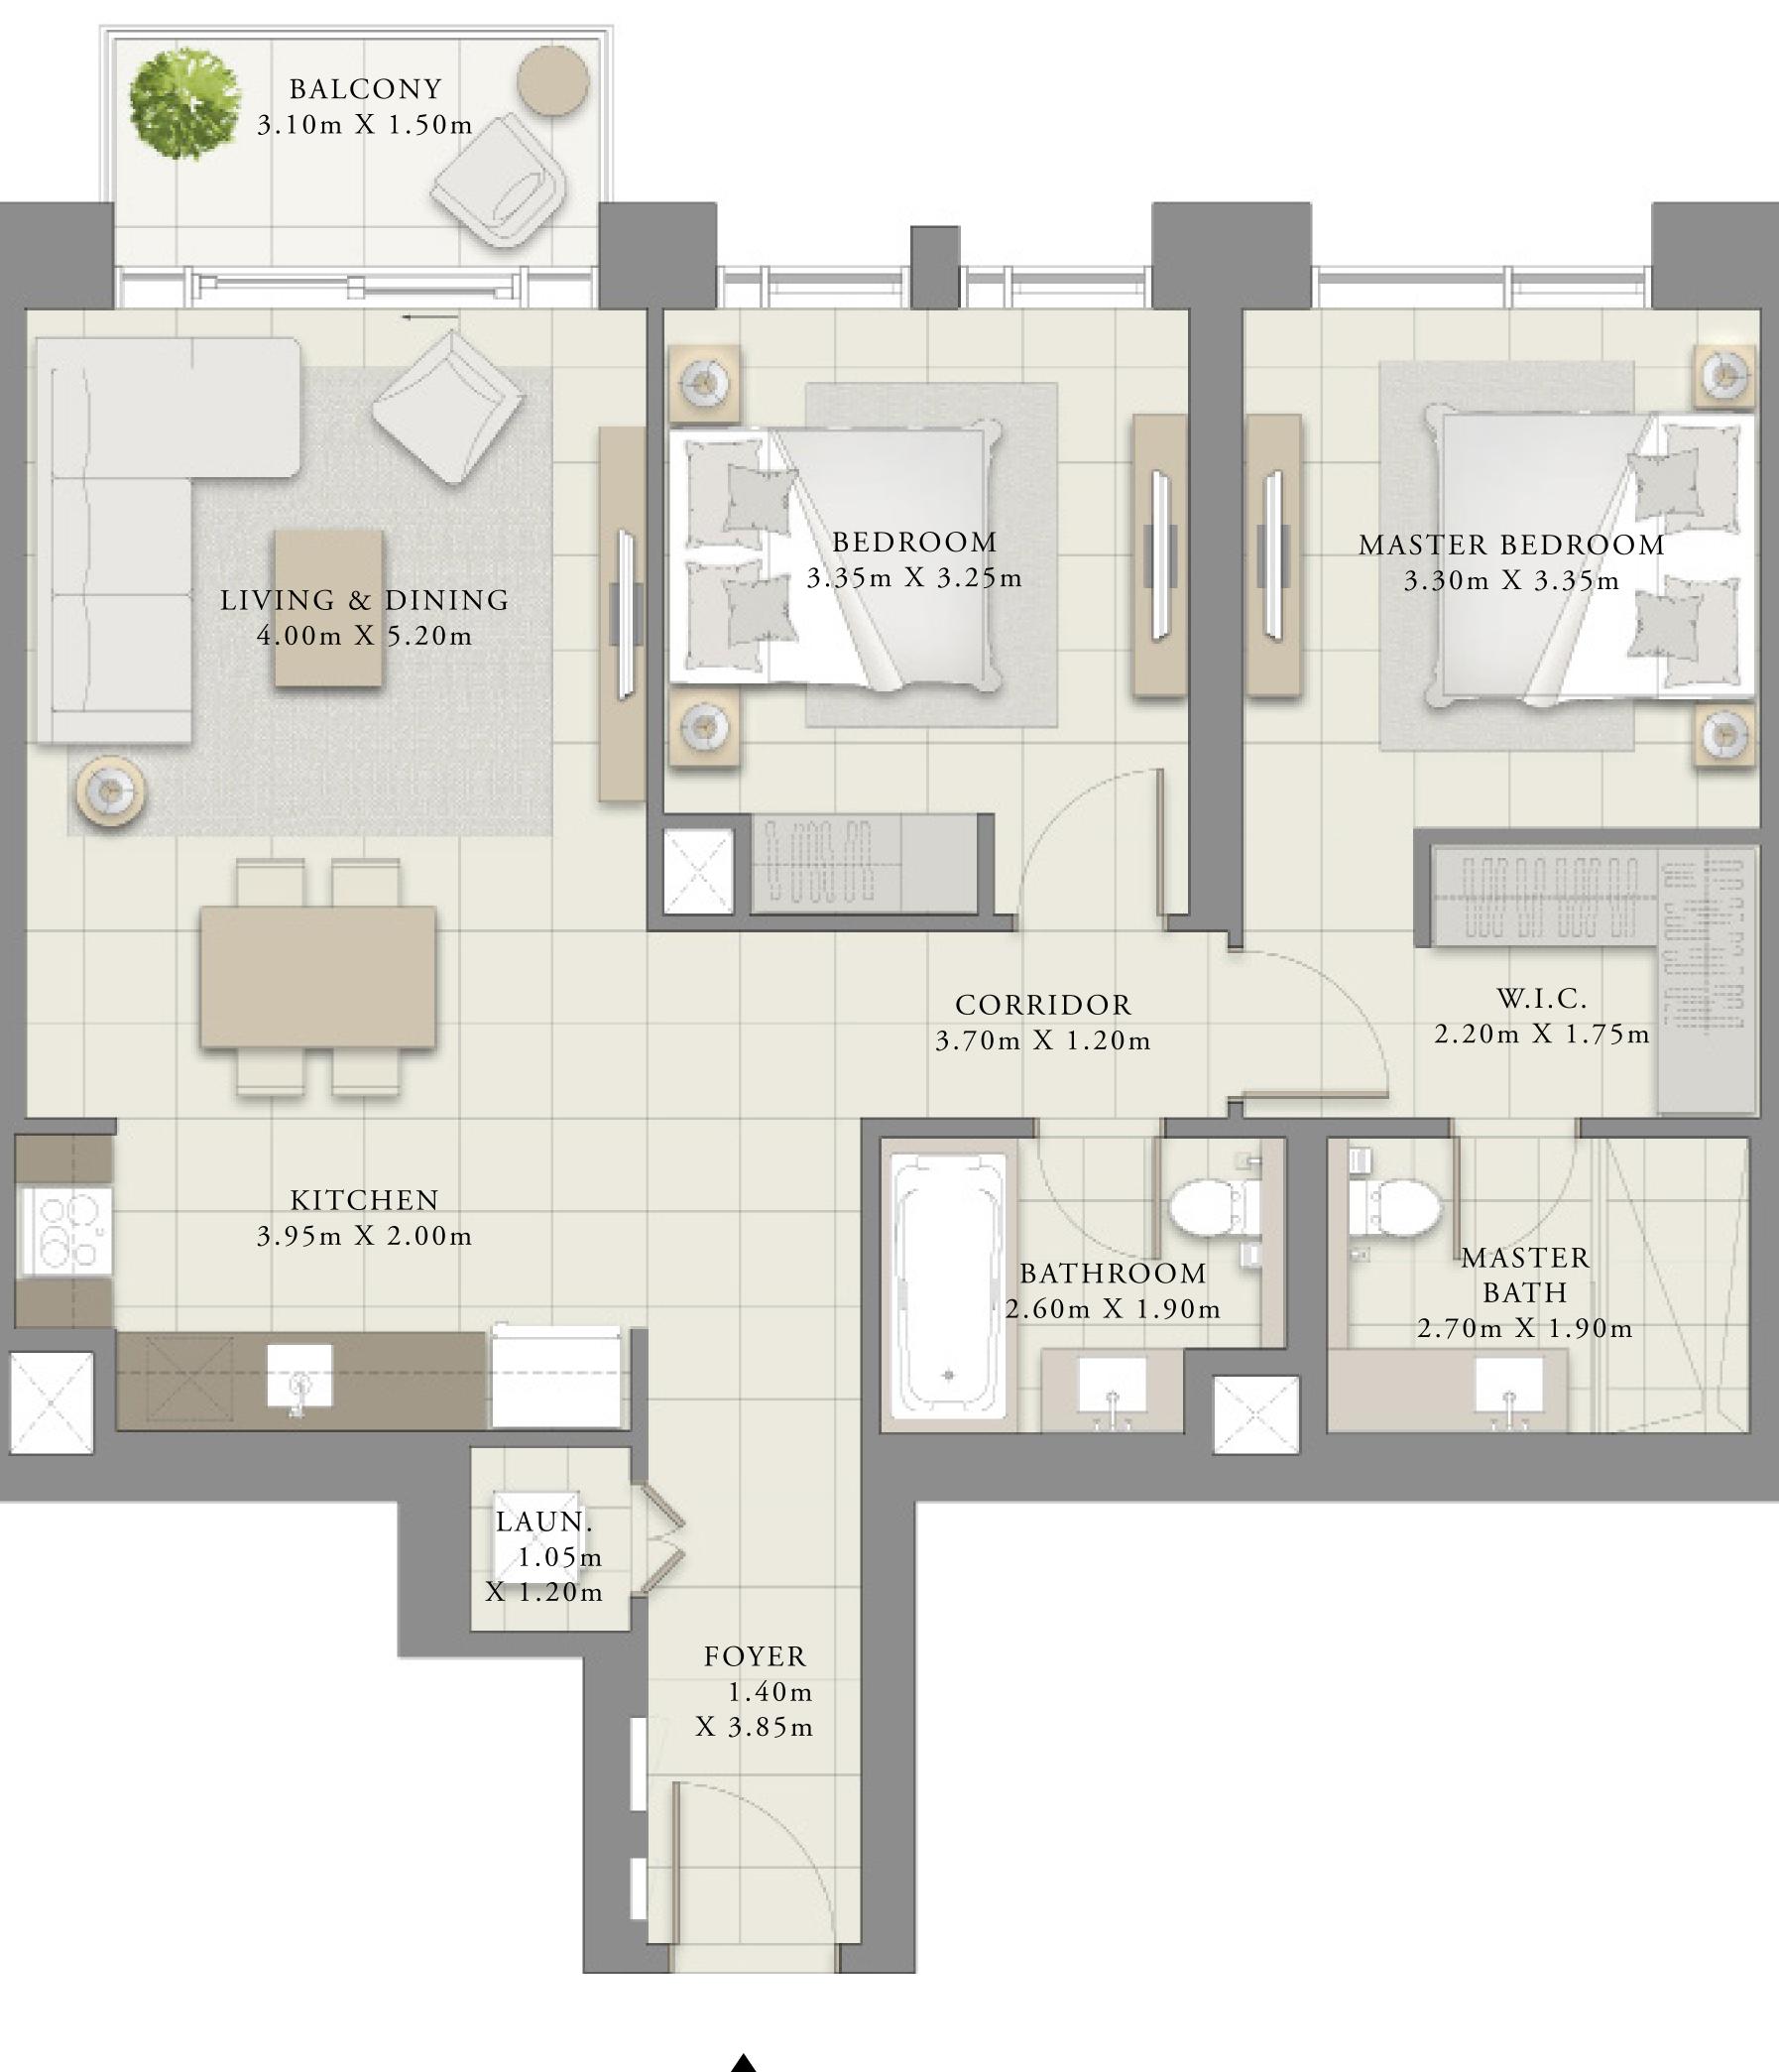

# 3 BEDROOM

UNIT 02 | LEVELS 02-22

| SUITE AREA   | 1445.49 SQ.FT. |
|--------------|----------------|
| BALCONY AREA | 131.64 SQ.FT.  |
| TOTAL AREA   | 1577.13 SQ.FT. |

FLOOR PLAN 1. All dimensions are in imperial and metric, and measured from finish to finish excluding construction tolerances. 2. All materials, dimensions, and drawings are approximate only. 3. Information is subject to change without notice, at developer's absolute discretion. 4. Actual area may vary from the stated area. 5. Drawings not to scale. 6. All images used are for illustrative purposes only and do not represent the actual size, features, specifications, fittings, and furnishings. 7. The developer reserves the right to make revisions / alterations, at it's absolute discretion, without any liability whatsoever.

134.29 SQ.M.

12.23 SQ.M.

146.52 SQ.M.

CREEK CRESCENT

APARTMENT