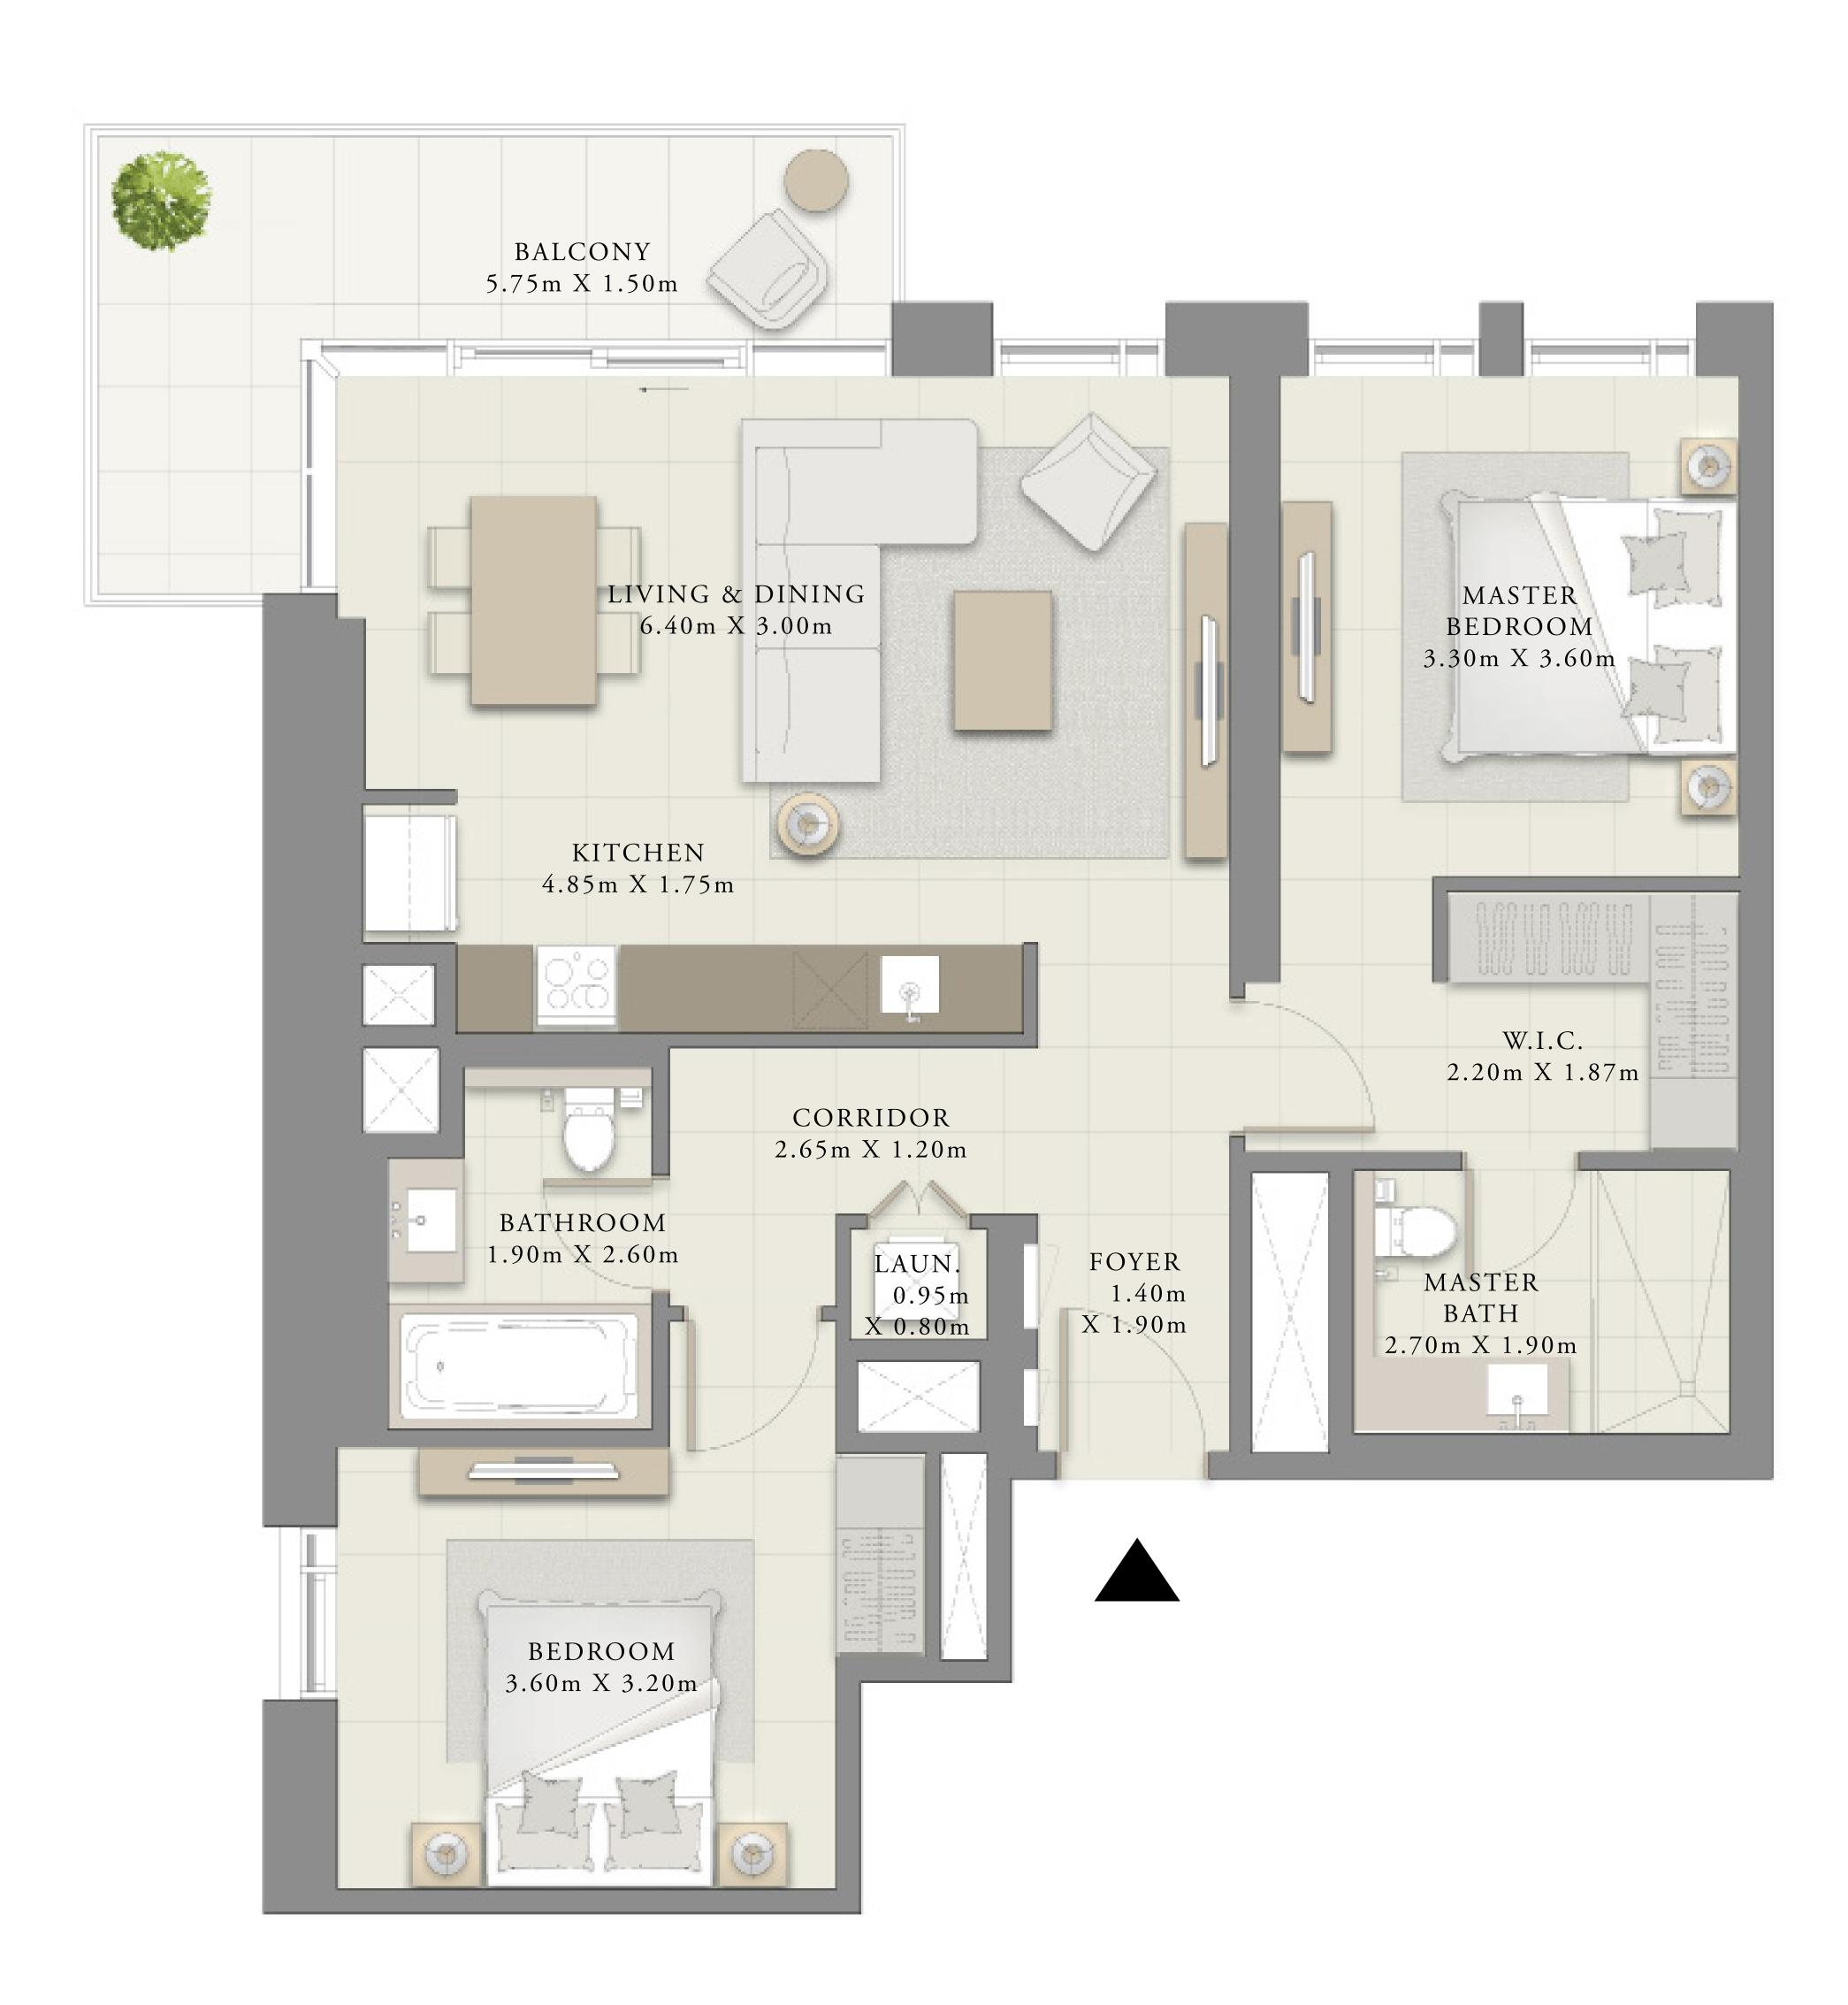

# 2 BEDROOM

UNIT 08 | LEVELS 02-22

| SUITE AREA   | 996.52 SQ.FT.  |
|--------------|----------------|
| BALCONY AREA | 132.93 SQ.FT.  |
| TOTAL AREA   | 1129.45 SQ.FT. |

FLOOR PLAN 1. All dimensions are in imperial and metric, and measured from finish to finish excluding construction tolerances. 2. All materials, dimensions, and drawings are approximate only. 3. Information is subject to change without notice, at developer's absolute discretion. 4. Actual area may vary from the stated area. 5. Drawings not to scale. 6. All images used are for illustrative purposes only and do not represent the actual size, features, specifications, fittings, and furnishings. 7. The developer reserves the right to make revisions / alterations, at it's absolute discretion, without any liability whatsoever.

92.58 SQ.M.

12.35 SQ.M.

104.93 SQ.M.

| ~ | 01 | Τ      | 02       | _<br>[ |
|---|----|--------|----------|--------|
|   |    |        | <u> </u> |        |
| 5 | 05 | 04     | 03       |        |
|   |    | └──┐┟┙ |          |        |