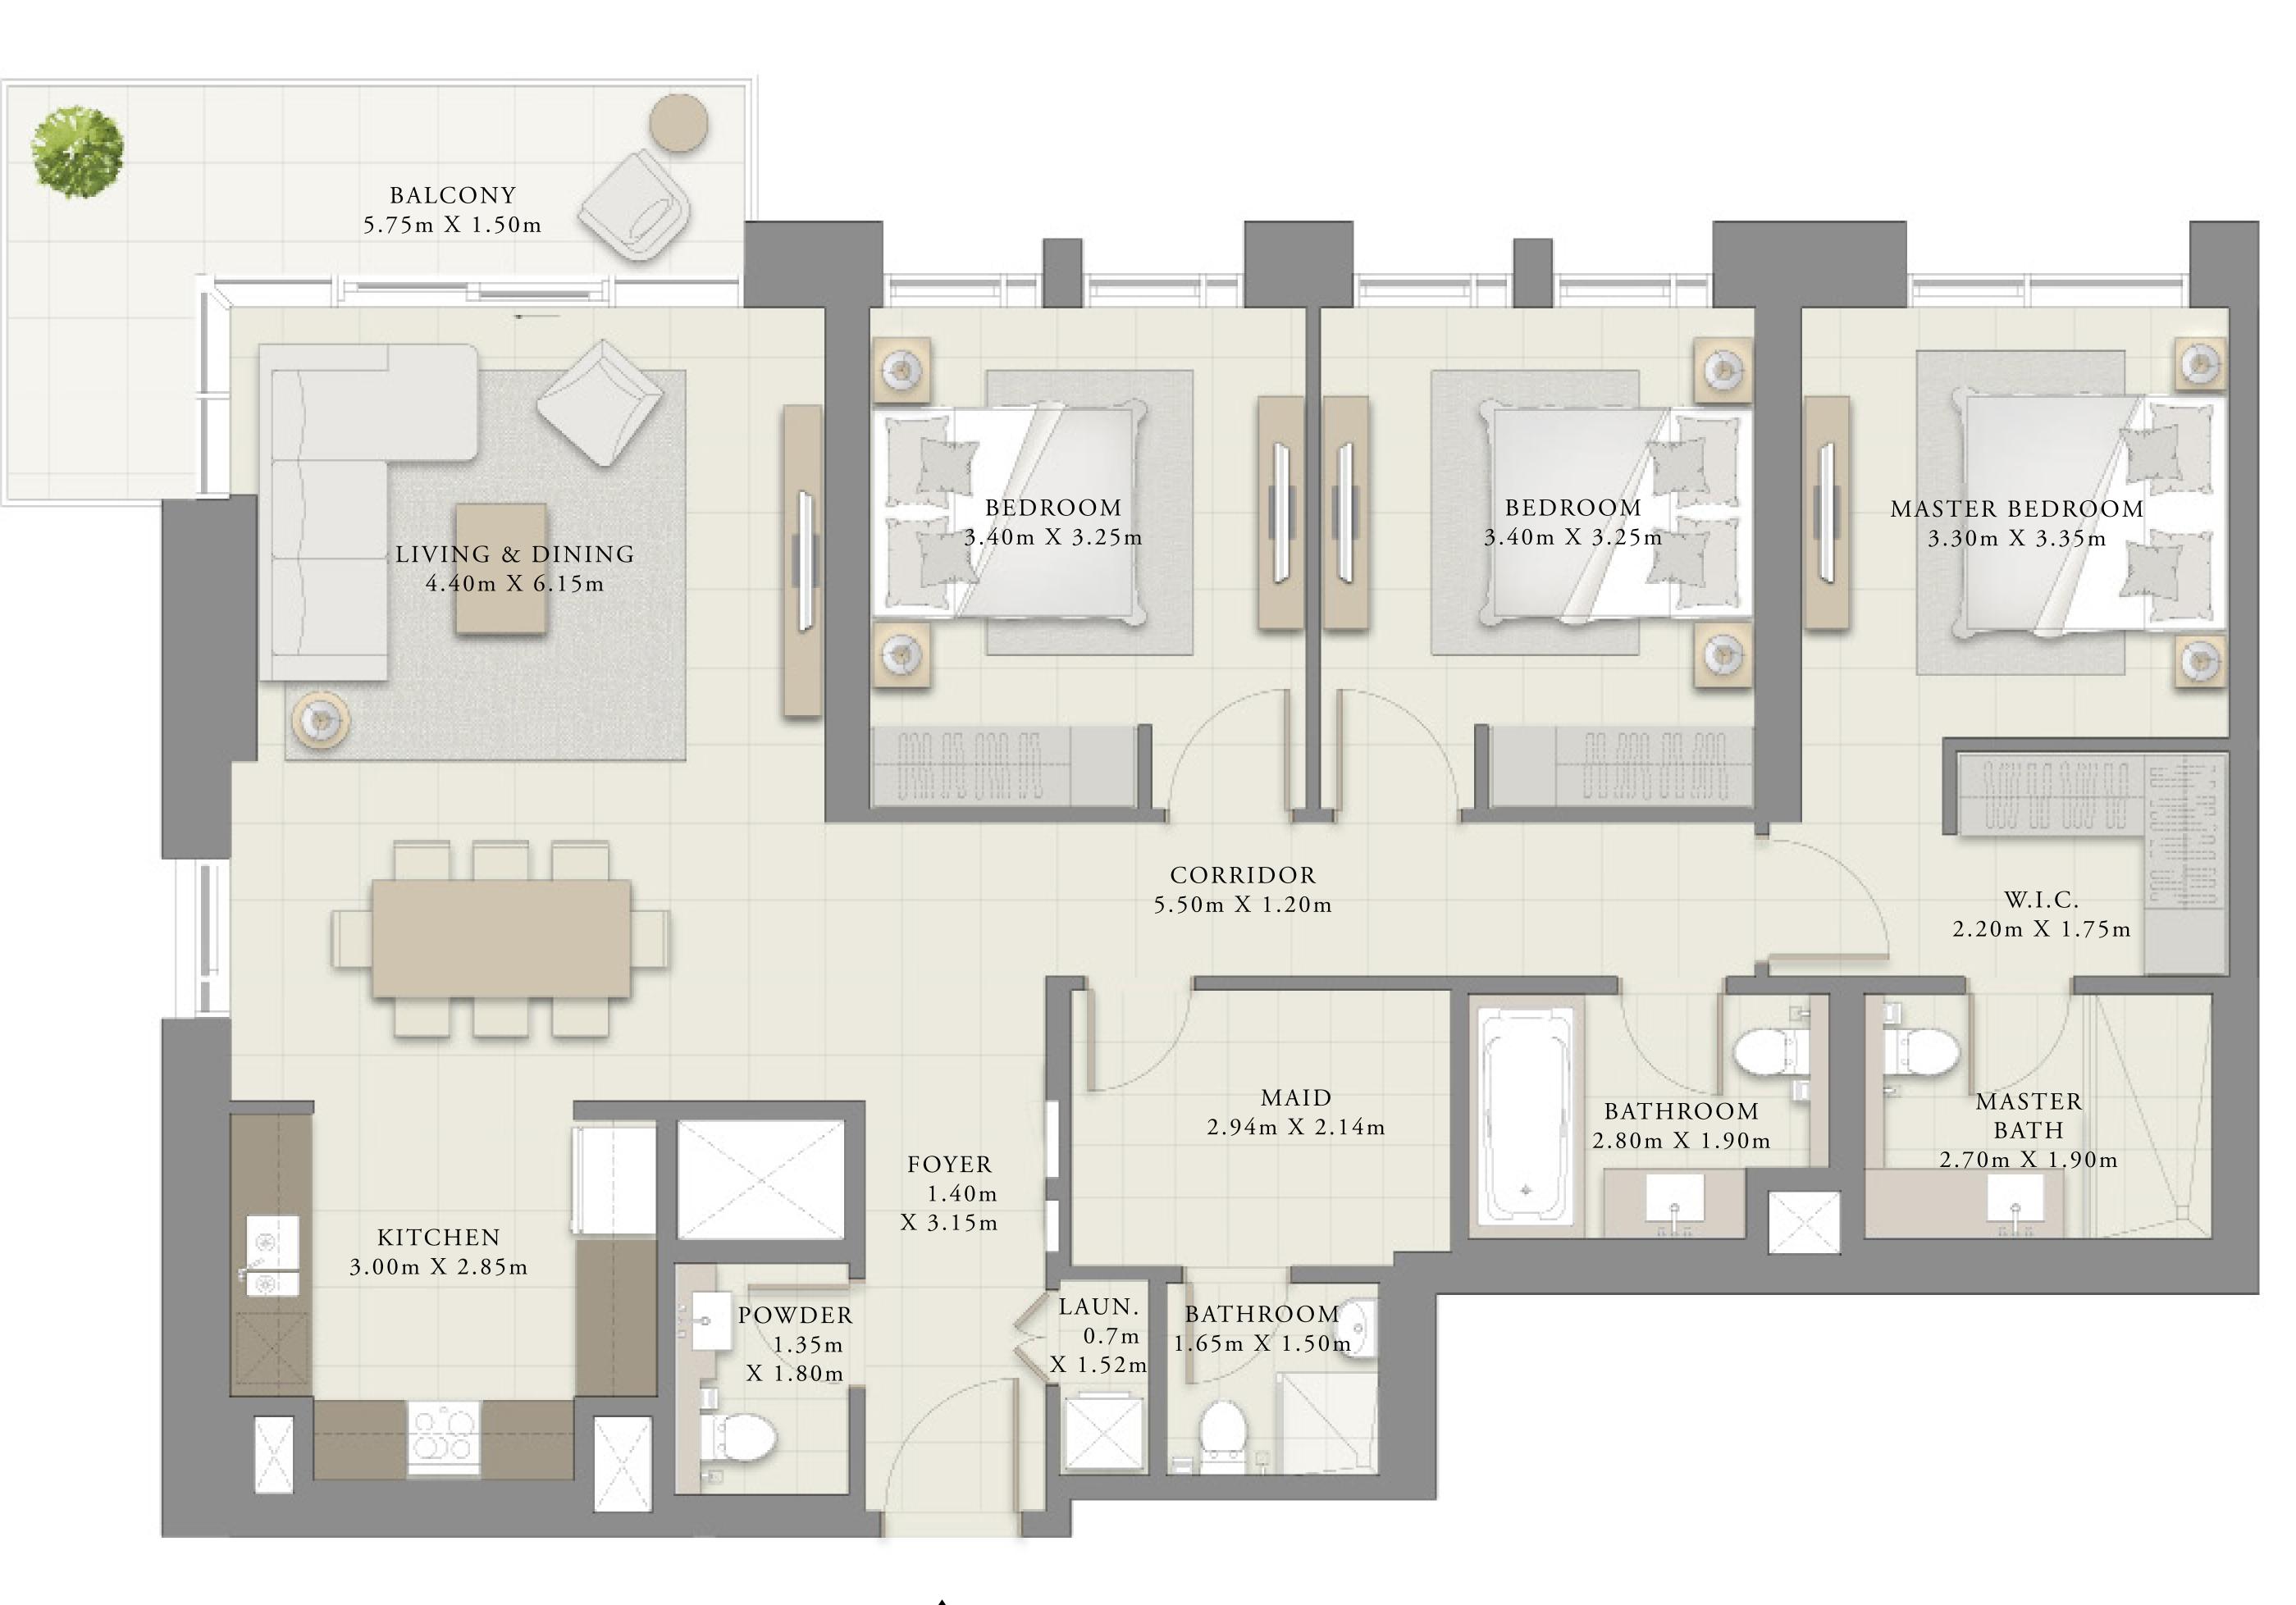

# 3 BEDROOM

UNIT 02 | LEVELS 02-22

| SUITE AREA   | 1445.49 SQ.FT. |
|--------------|----------------|
| BALCONY AREA | 131.64 SQ.FT.  |
| TOTAL AREA   | 1577.13 SQ.FT. |

FLOOR PLAN 1. All dimensions are in imperial and metric, and measured from finish to finish excluding construction tolerances. 2. All materials, dimensions, and drawings are approximate only. 3. Information is subject to change without notice, at developer's absolute discretion. 4. Actual area may vary from the stated area. 5. Drawings not to scale. 6. All images used are for illustrative purposes only and do not represent the actual size, features, specifications, fittings, and furnishings. 7. The developer reserves the right to make revisions / alterations, at it's absolute discretion, without any liability whatsoever.

134.29 SQ.M.

12.23 SQ.M.

146.52 SQ.M.

CREEK CRESCENT

APARTMENT