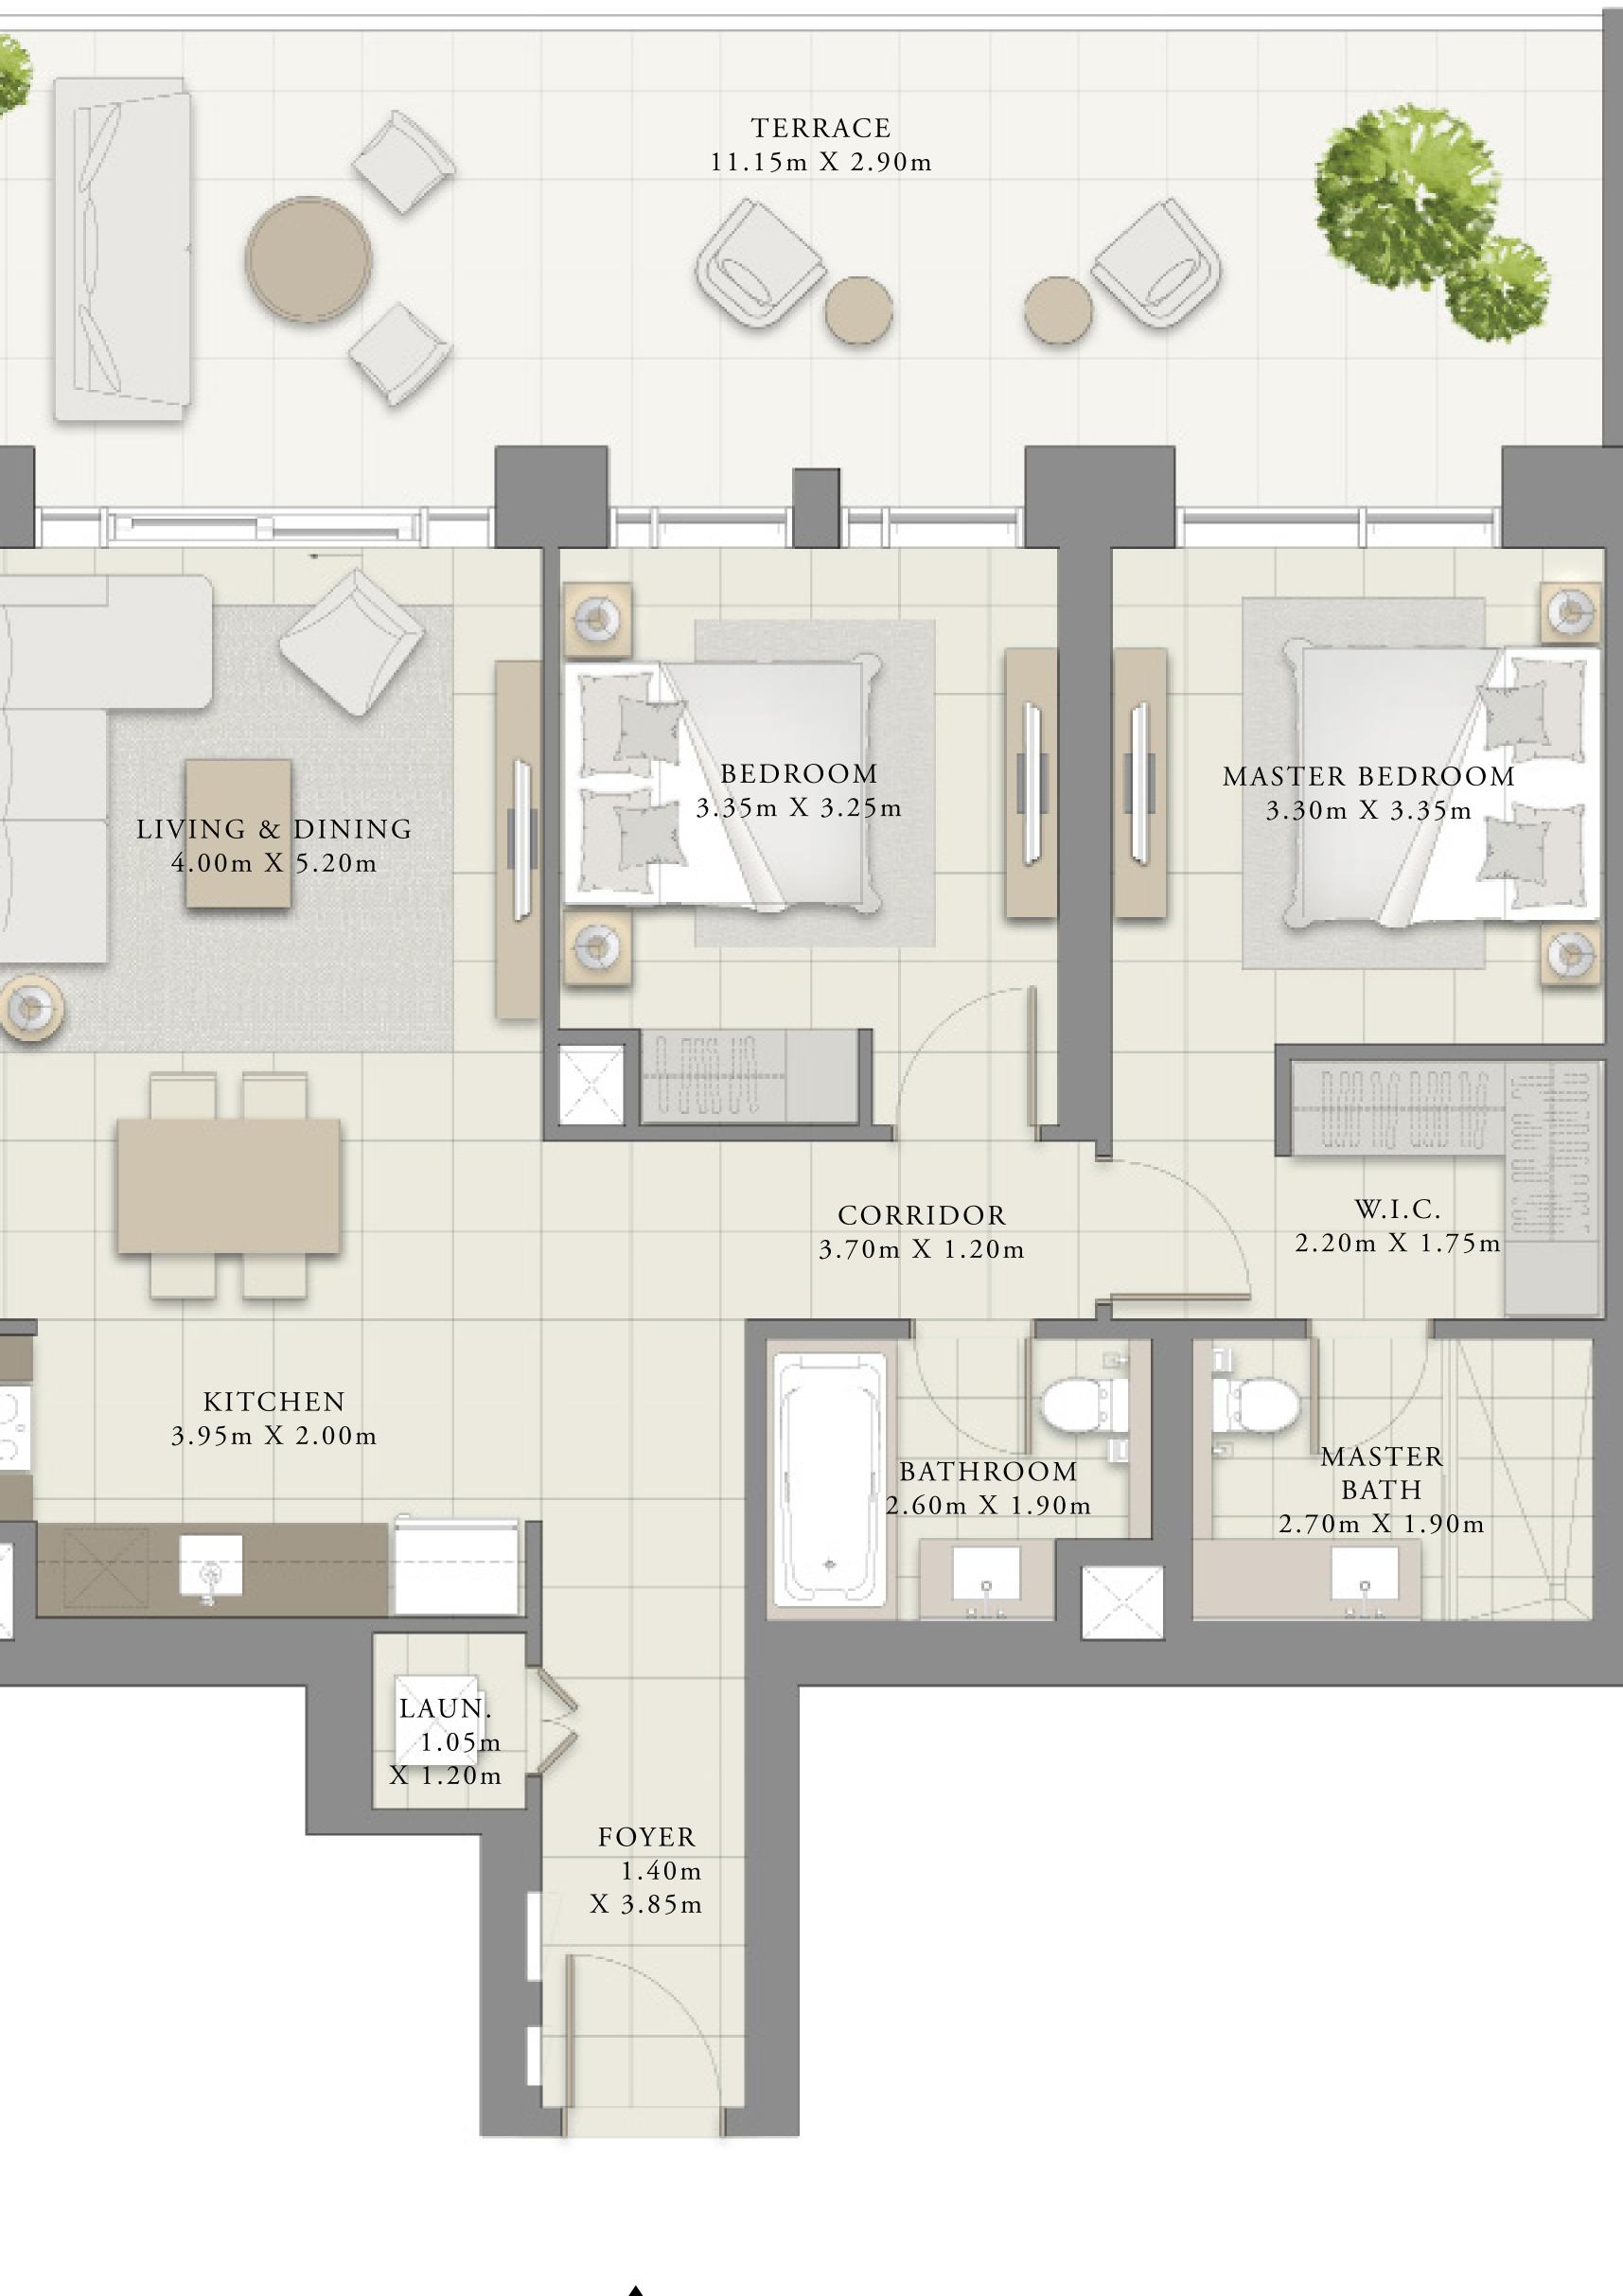

# 3 BEDROOM

UNIT 02 | LEVEL 01

| SUITE AREA   | 1445.49 SQ.FT. |
|--------------|----------------|
| BALCONY AREA | 131.64 SQ.FT.  |
| TOTAL AREA   | 1577.13 SQ.FT. |

\_\_\_\_\_

\_\_\_\_\_ 

Ν

134.29 SQ.M.

12.23 SQ.M.