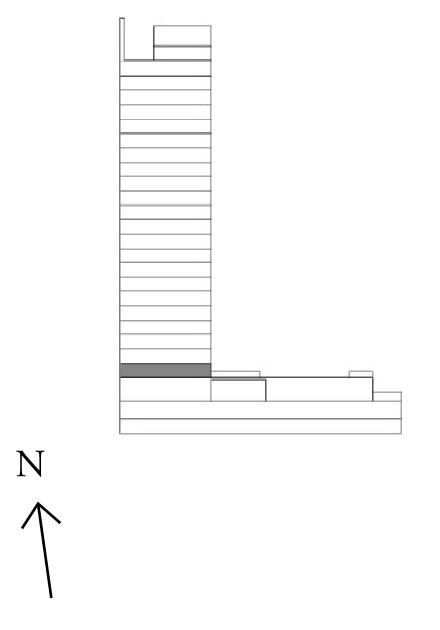

# 3 BEDROOM

UNIT 02 | LEVELS 02-22

| SUITE AREA   | 1445.49 SQ.FT. |
|--------------|----------------|
| BALCONY AREA | 131.64 SQ.FT.  |
| TOTAL AREA   | 1577.13 SQ.FT. |

FLOOR PLAN 1. All dimensions are in imperial and metric, and measured from finish to finish excluding construction tolerances. 2. All materials, dimensions, and drawings are approximate only. 3. Information is subject to change without notice, at developer's absolute discretion. 4. Actual area may vary from the stated area. 5. Drawings not to scale. 6. All images used are for illustrative purposes only and do not represent the actual size, features, specifications, fittings, and furnishings. 7. The developer reserves the right to make revisions / alterations, at it's absolute discretion, without any liability whatsoever.

134.29 SQ.M.

12.23 SQ.M.

146.52 SQ.M.

CREEK CRESCENT

APARTMENT