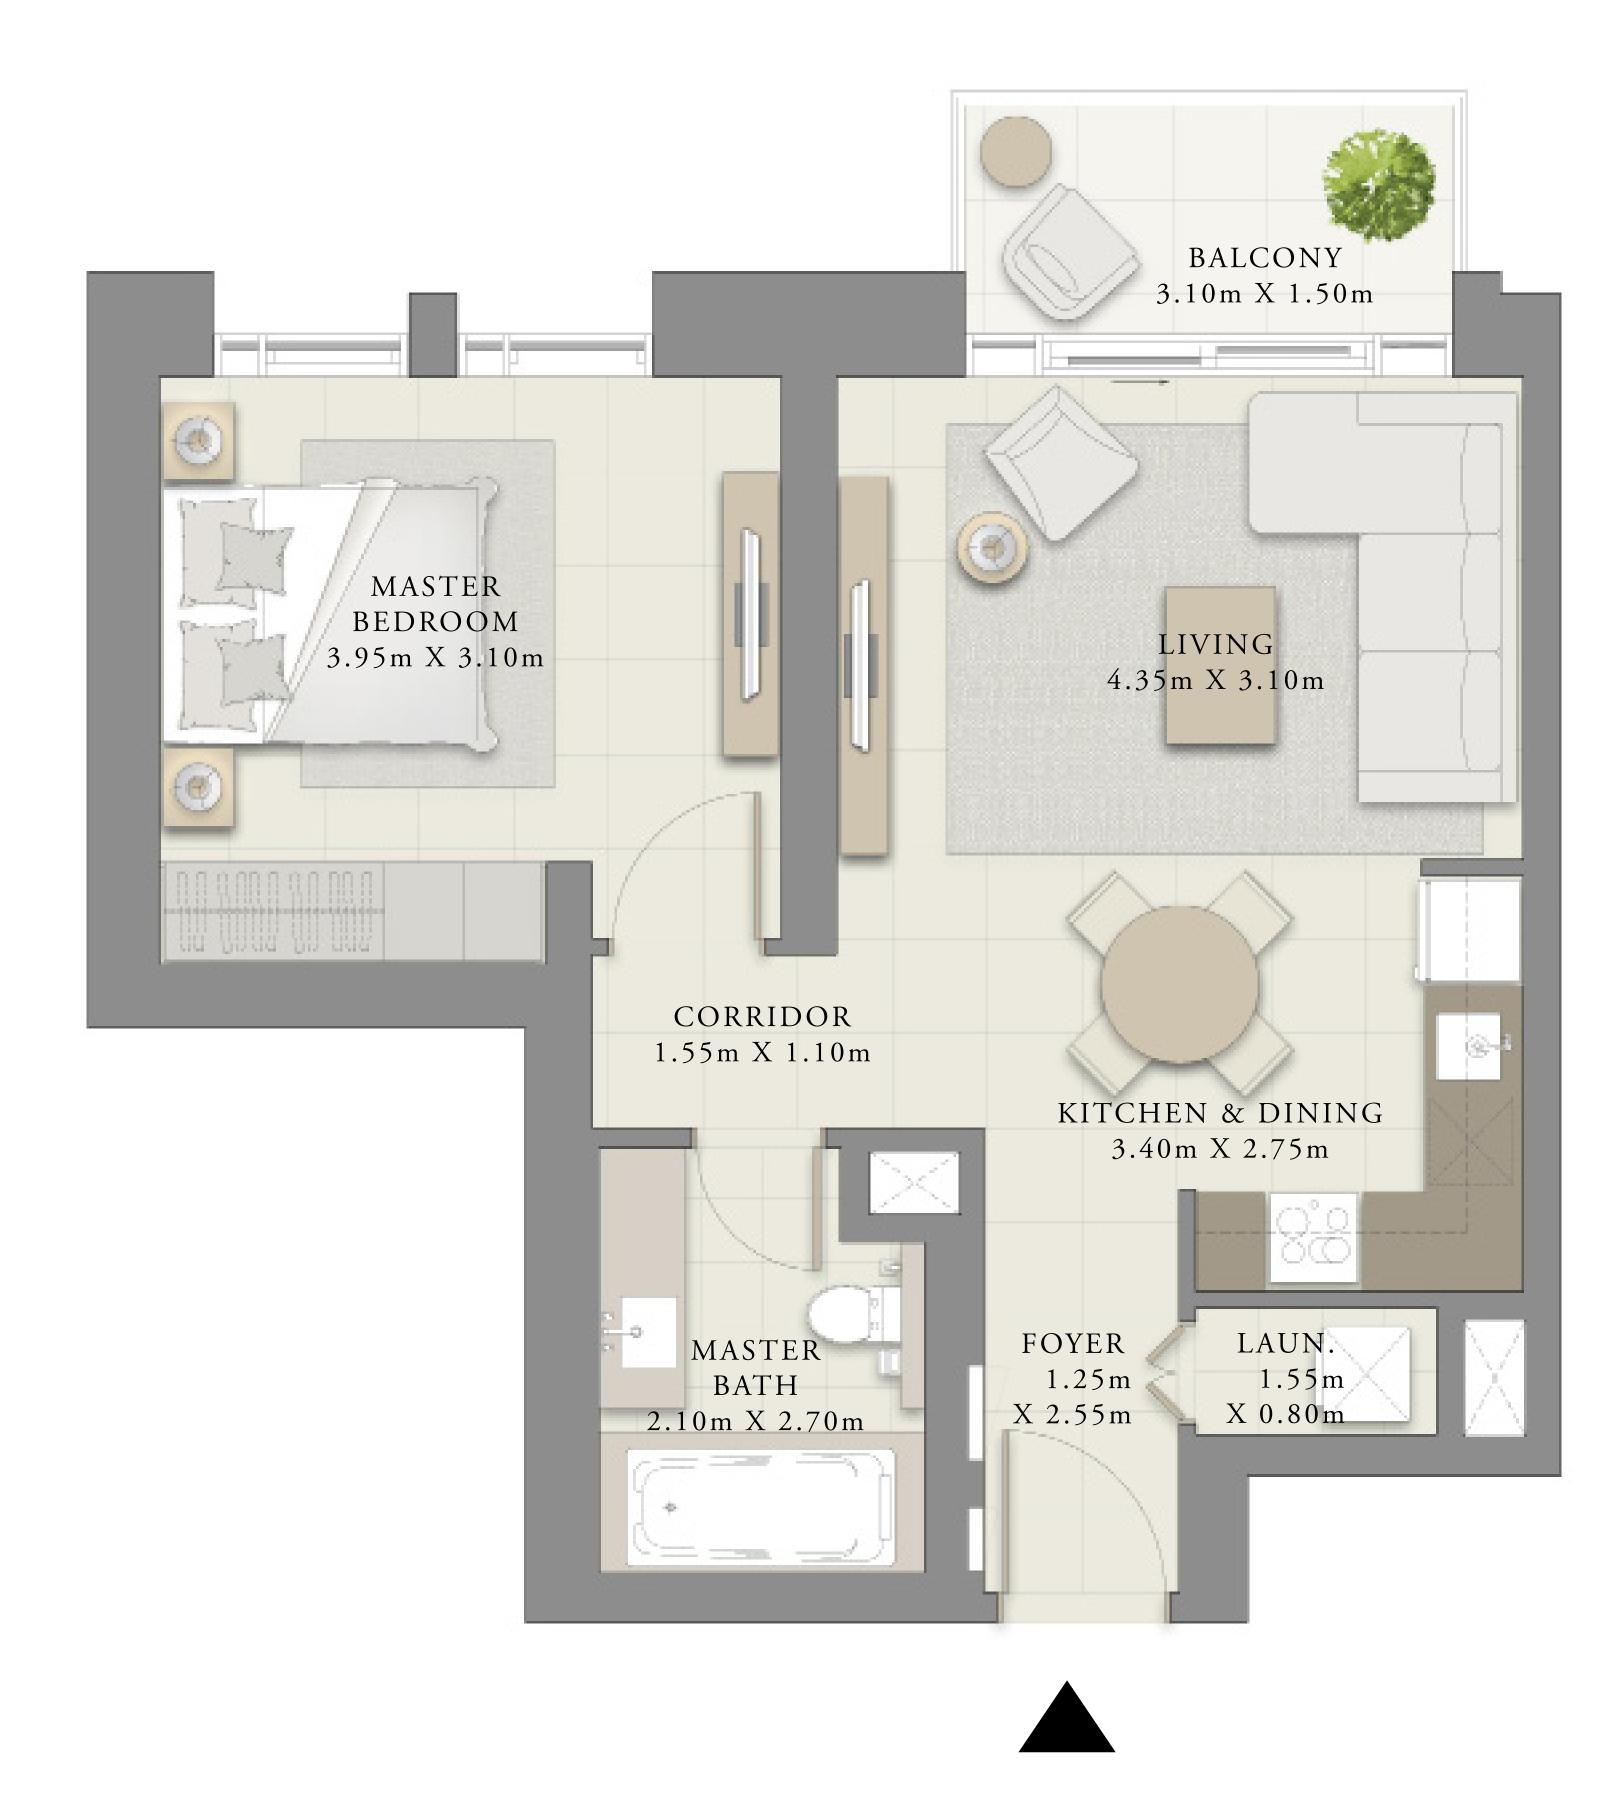

# 1 BEDROOM

UNIT 07 | LEVELS 02-22

| SUITE AREA   | 622.26 SQ.FT. |
|--------------|---------------|
| BALCONY AREA | 41.66 SQ.FT.  |
| TOTAL AREA   | 663.92 SQ.FT. |

FLOOR PLAN 1. All dimensions are in imperial and metric, and measured from finish to finish excluding construction tolerances. 2. All materials, dimensions, and drawings are approximate only. 3. Information is subject to change without notice, at developer's absolute discretion. 4. Actual area may vary from the stated area. 5. Drawings not to scale. 6. All images used are for illustrative purposes only and do not represent the actual size, features, specifications, fittings, and furnishings. 7. The developer reserves the right to make revisions / alterations, at it's absolute discretion, without any liability whatsoever.

57.81 SQ.M.

3.87 SQ.M.

61.68 SQ.M.

|                   |    | 01 |    | 02  |   |
|-------------------|----|----|----|-----|---|
|                   | ſĹ |    |    | ᠘᠇᠇ |   |
| <b>6</b> 05 04 03 | 5  | 05 | 04 | 03  | L |