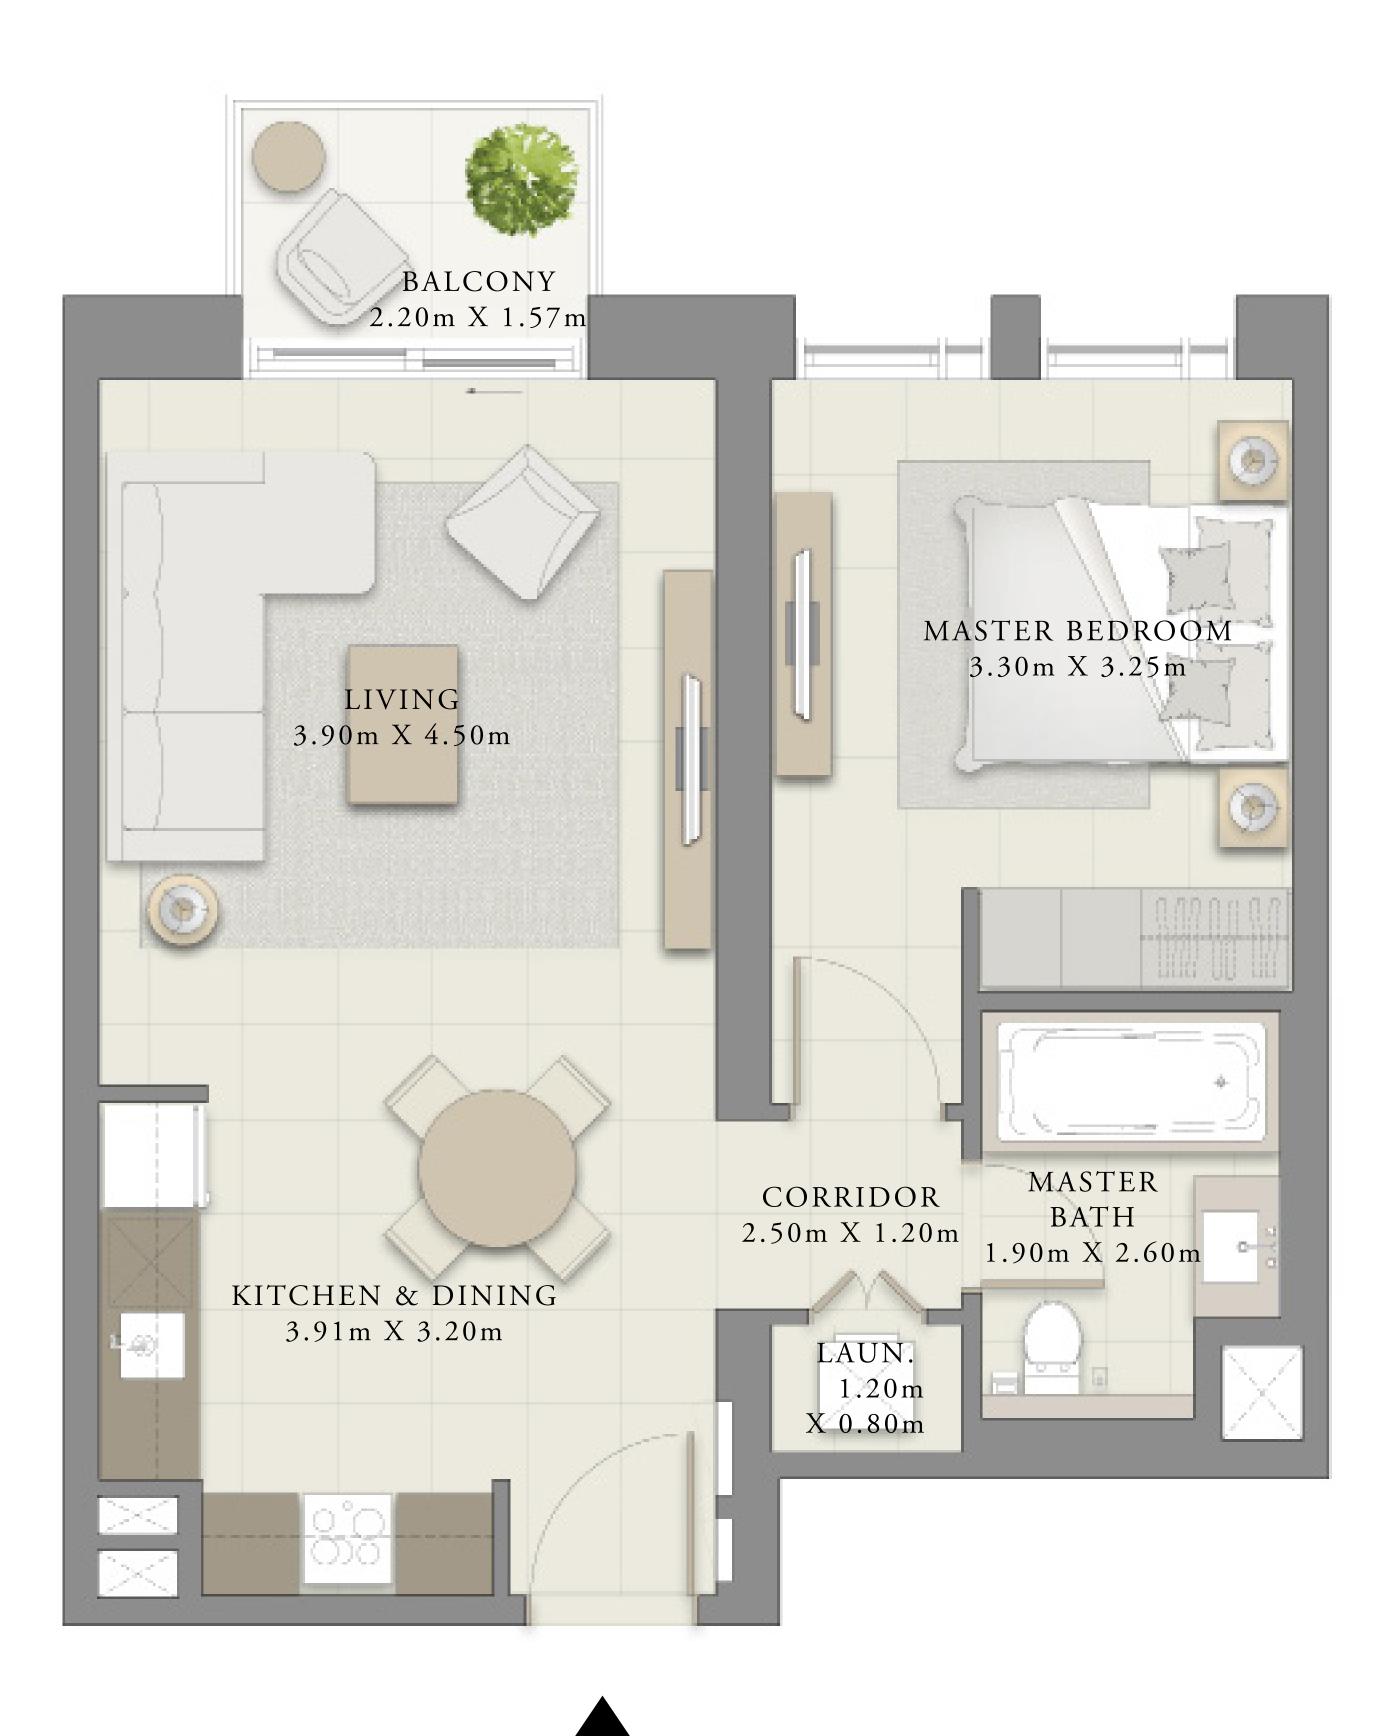

# 1 BEDROOM

UNIT 04 | LEVELS 02-22

| SUITE AREA   | 622.26 SQ.FT. |
|--------------|---------------|
| BALCONY AREA | 41.66 SQ.FT.  |
| TOTAL AREA   | 663.92 SQ.FT. |

| 09       |     | 10  |
|----------|-----|-----|
|          |     |     |
| 08       | 07  | 06  |
| <b>-</b> | ч — | 4 6 |

FLOOR PLAN 1. All dimensions are in imperial and metric, and measured from finish to finish excluding construction tolerances. 2. All materials, dimensions, and drawings are approximate only. 3. Information is subject to change without notice, at developer's absolute discretion. 4. Actual area may vary from the stated area. 5. Drawings not to scale. 6. All images used are for illustrative purposes only and do not represent the actual size, features, specifications, fittings, and furnishings. 7. The developer reserves the right to make revisions / alterations, at it's absolute discretion, without any liability whatsoever.

57.81 SQ.M.

3.87 SQ.M.

61.68 SQ.M.

CREEK CRESCENT

APARTMENT