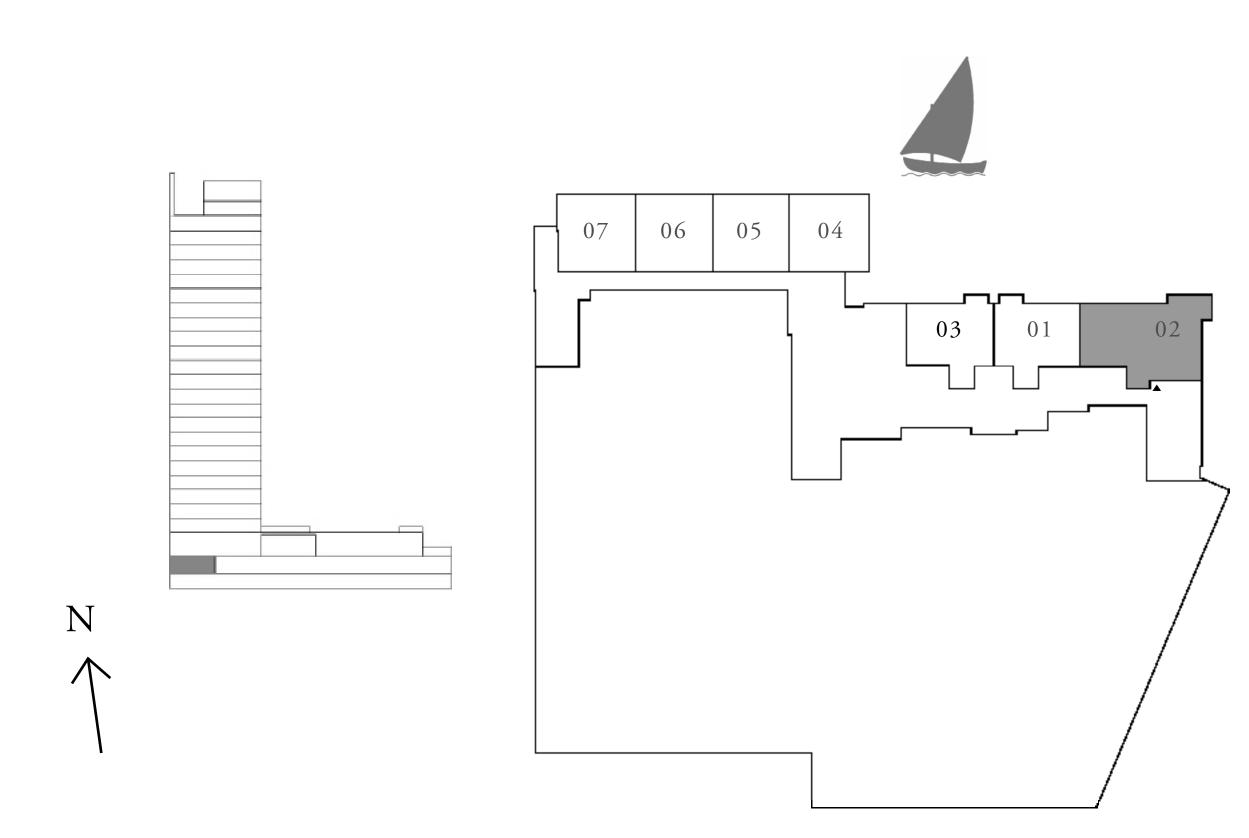

# 3 BEDROOM

UNIT 02 | LEVELS 02-22

| SUITE AREA   | 1445.49 SQ.FT. |
|--------------|----------------|
| BALCONY AREA | 131.64 SQ.FT.  |
| TOTAL AREA   | 1577.13 SQ.FT. |

FLOOR PLAN 1. All dimensions are in imperial and metric, and measured from finish to finish excluding construction tolerances. 2. All materials, dimensions, and drawings are approximate only. 3. Information is subject to change without notice, at developer's absolute discretion. 4. Actual area may vary from the stated area. 5. Drawings not to scale. 6. All images used are for illustrative purposes only and do not represent the actual size, features, specifications, fittings, and furnishings. 7. The developer reserves the right to make revisions / alterations, at it's absolute discretion, without any liability whatsoever.

134.29 SQ.M.

12.23 SQ.M.

146.52 SQ.M.

CREEK CRESCENT

APARTMENT