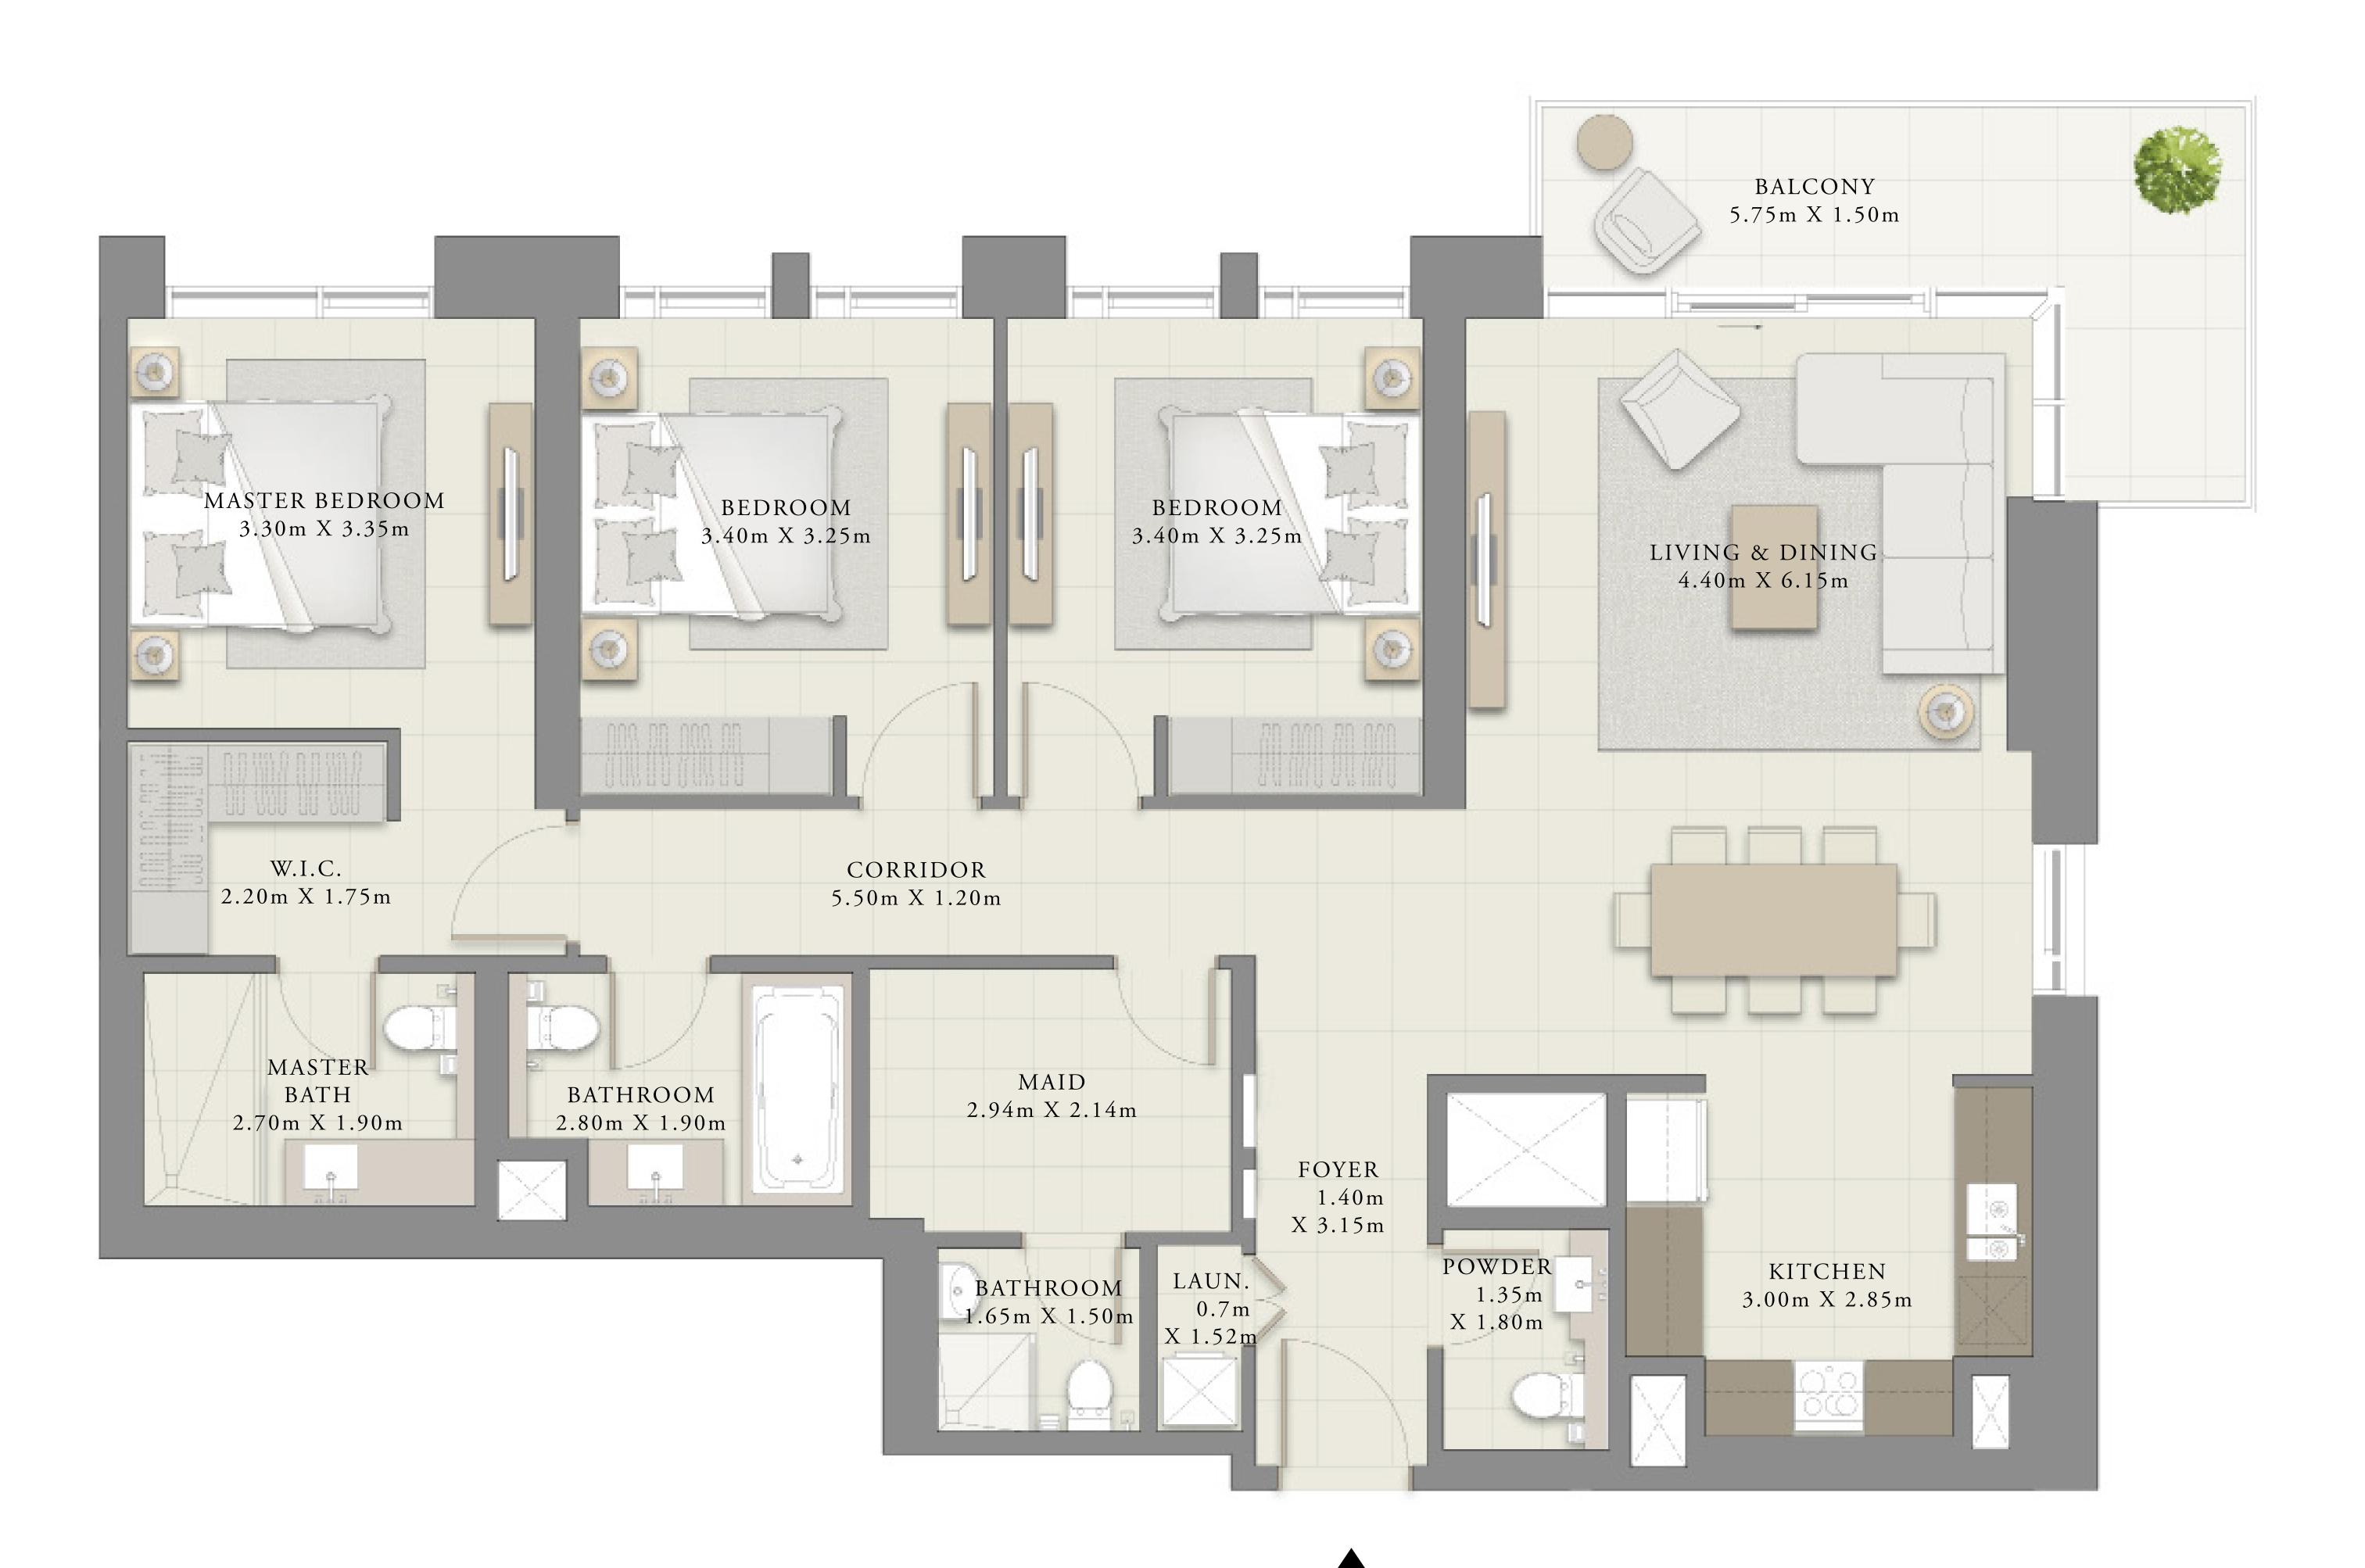

# 3 BEDROOM

UNIT 02 | LEVELS 02-22

| SUITE AREA   | 1445.49 SQ.FT. |
|--------------|----------------|
| BALCONY AREA | 131.64 SQ.FT.  |
| TOTAL AREA   | 1577.13 SQ.FT. |

FLOOR PLAN 1. All dimensions are in imperial and metric, and measured from finish to finish excluding construction tolerances. 2. All materials, dimensions, and drawings are approximate only. 3. Information is subject to change without notice, at developer's absolute discretion. 4. Actual area may vary from the stated area. 5. Drawings not to scale. 6. All images used are for illustrative purposes only and do not represent the actual size, features, specifications, fittings, and furnishings. 7. The developer reserves the right to make revisions / alterations, at it's absolute discretion, without any liability whatsoever.

134.29 SQ.M.

12.23 SQ.M.

146.52 SQ.M.

CREEK CRESCENT

APARTMENT