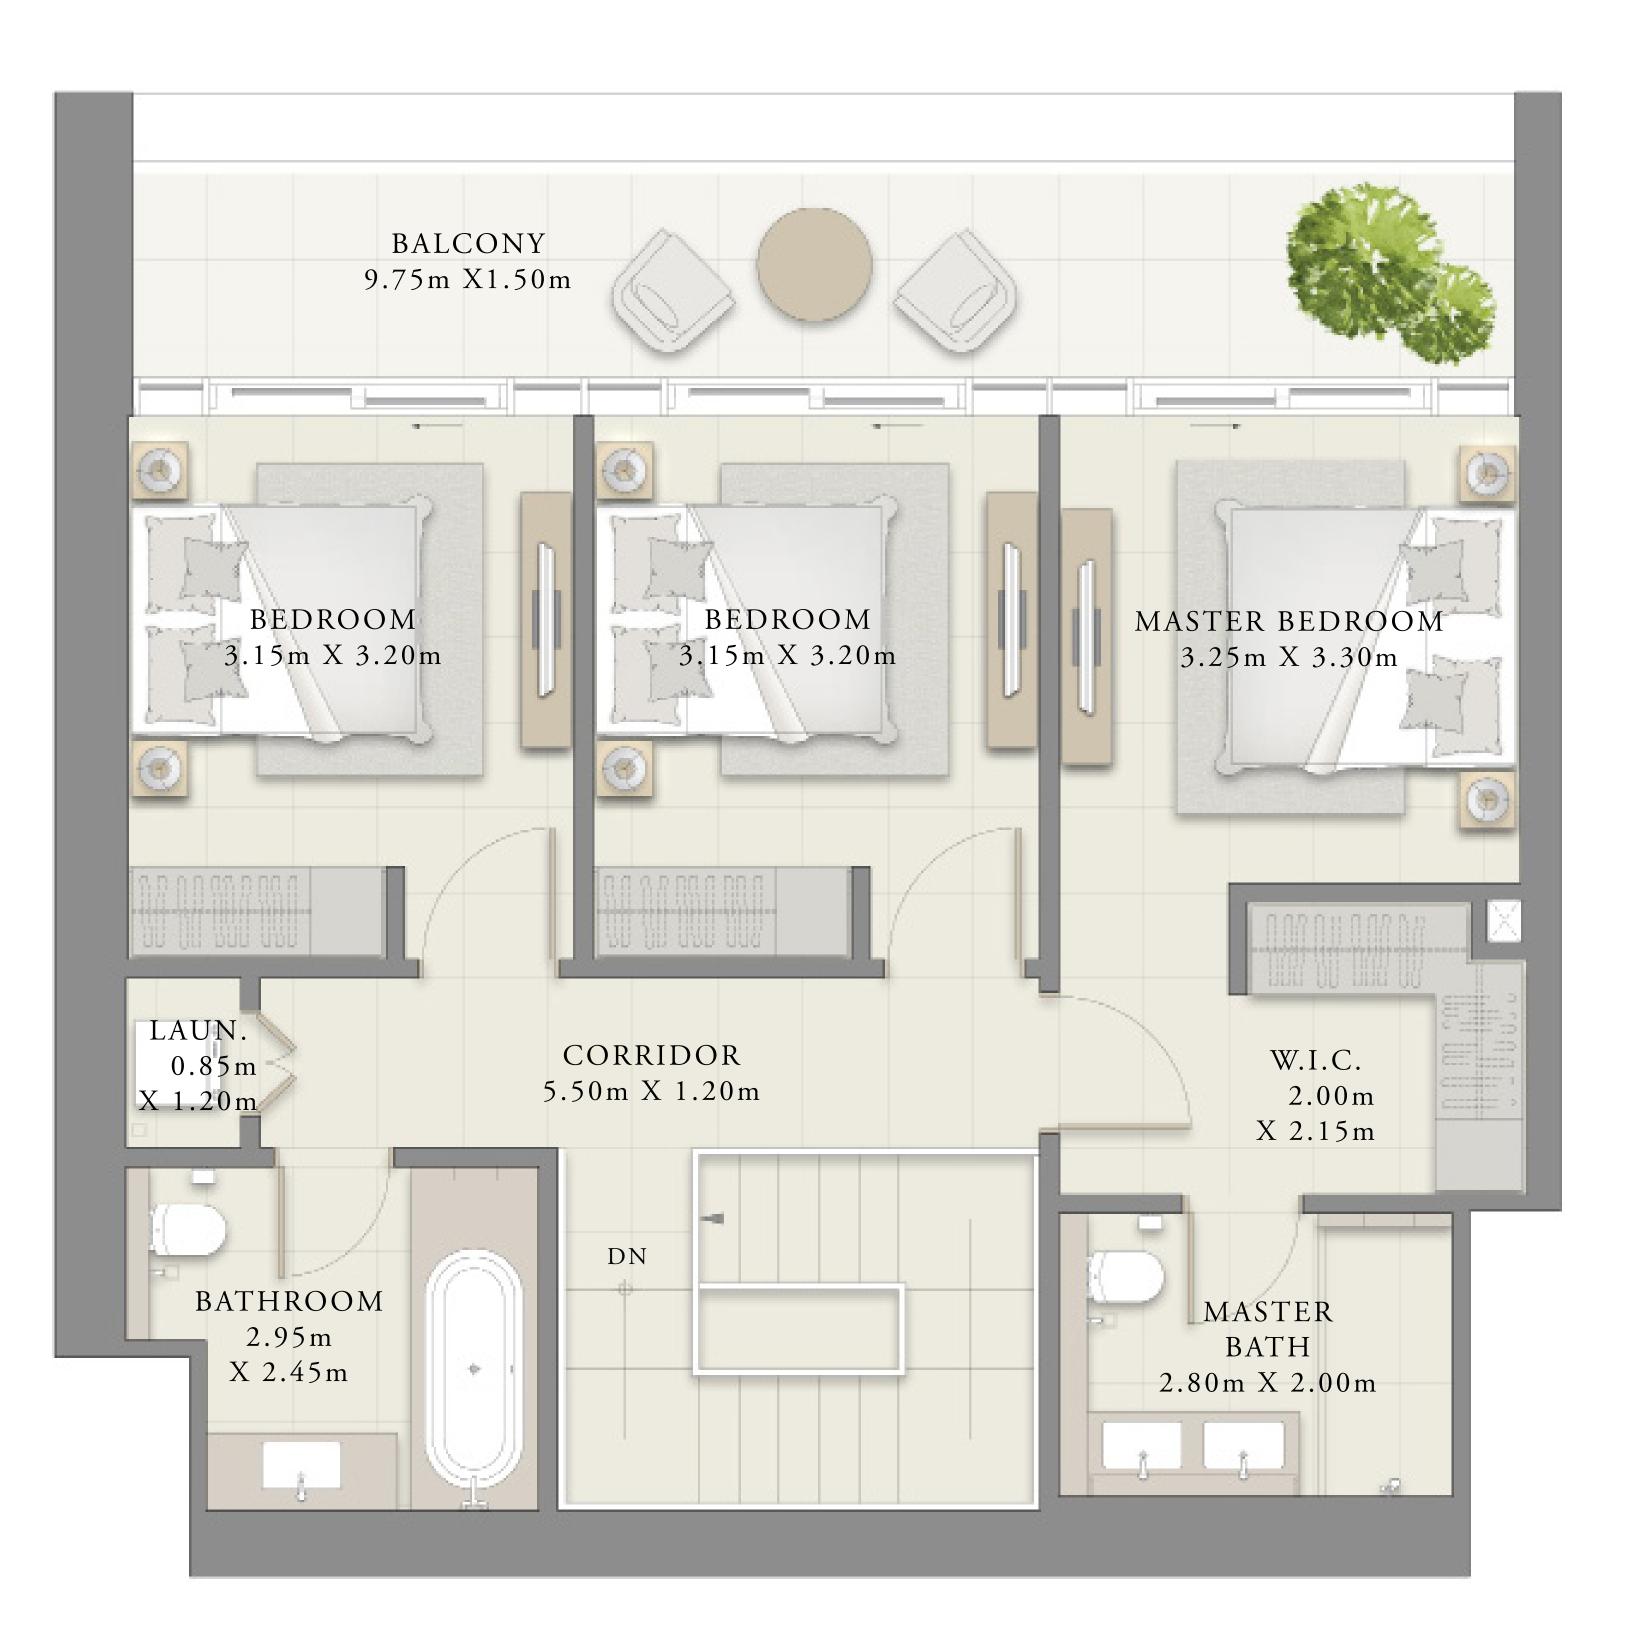

# 2 BEDROOM

UNIT 01 | LEVEL 01

| SUITE AREA   | 1000.07 SQ.FT. |
|--------------|----------------|
| BALCONY AREA | 57.05 SQ.FT.   |
| TOTAL AREA   | 1057.12 SQ.FT. |

92.91 SQ.M.

5.30 SQ.M.

98.21 SQ.M.

| 01 |    | 02       | Γ |
|----|----|----------|---|
|    |    | <u>L</u> | _ |
| 05 | 04 | 03       |   |
|    |    |          |   |