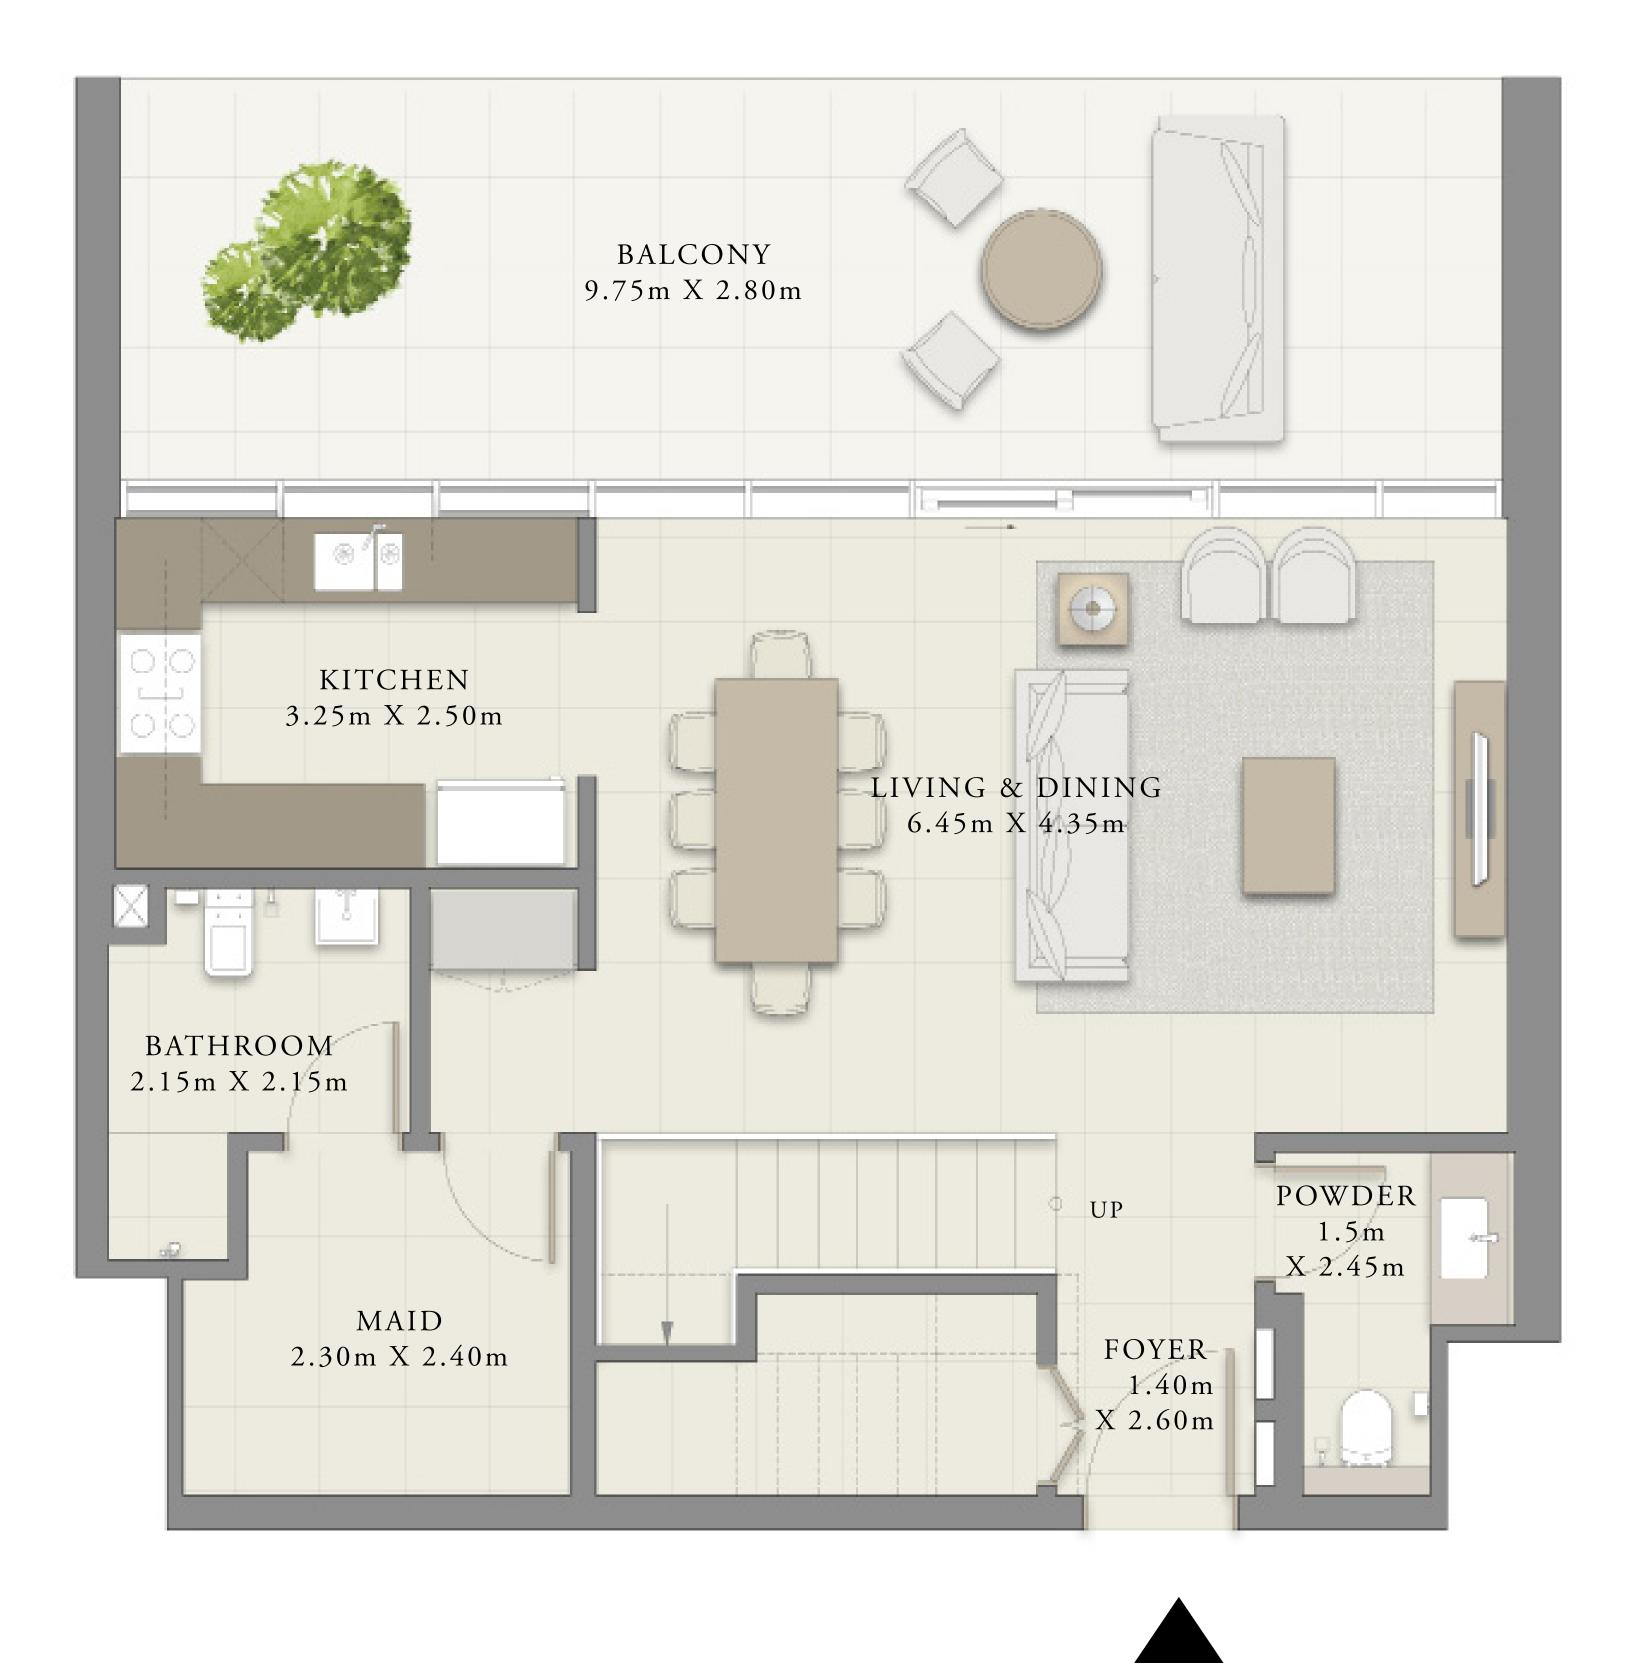

# 1 BEDROOM

UNIT 06 | LEVELS 02-22

| SUITE AREA   | 627.11 SQ.FT. |
|--------------|---------------|
| BALCONY AREA | 57.05 SQ.FT.  |
| TOTAL AREA   | 684.16 SQ.FT. |

Ν

FLOOR PLAN 1. All dimensions are in imperial and metric, and measured from finish to finish excluding construction tolerances. 2. All materials, dimensions, and drawings are approximate only. 3. Information is subject to change without notice, at developer's absolute discretion. 4. Actual area may vary from the stated area. 5. Drawings not to scale. 6. All images used are for illustrative purposes only and do not represent the actual size, features, specifications, fittings, and furnishings. 7. The developer reserves the right to make revisions / alterations, at it's absolute discretion, without any liability whatsoever.