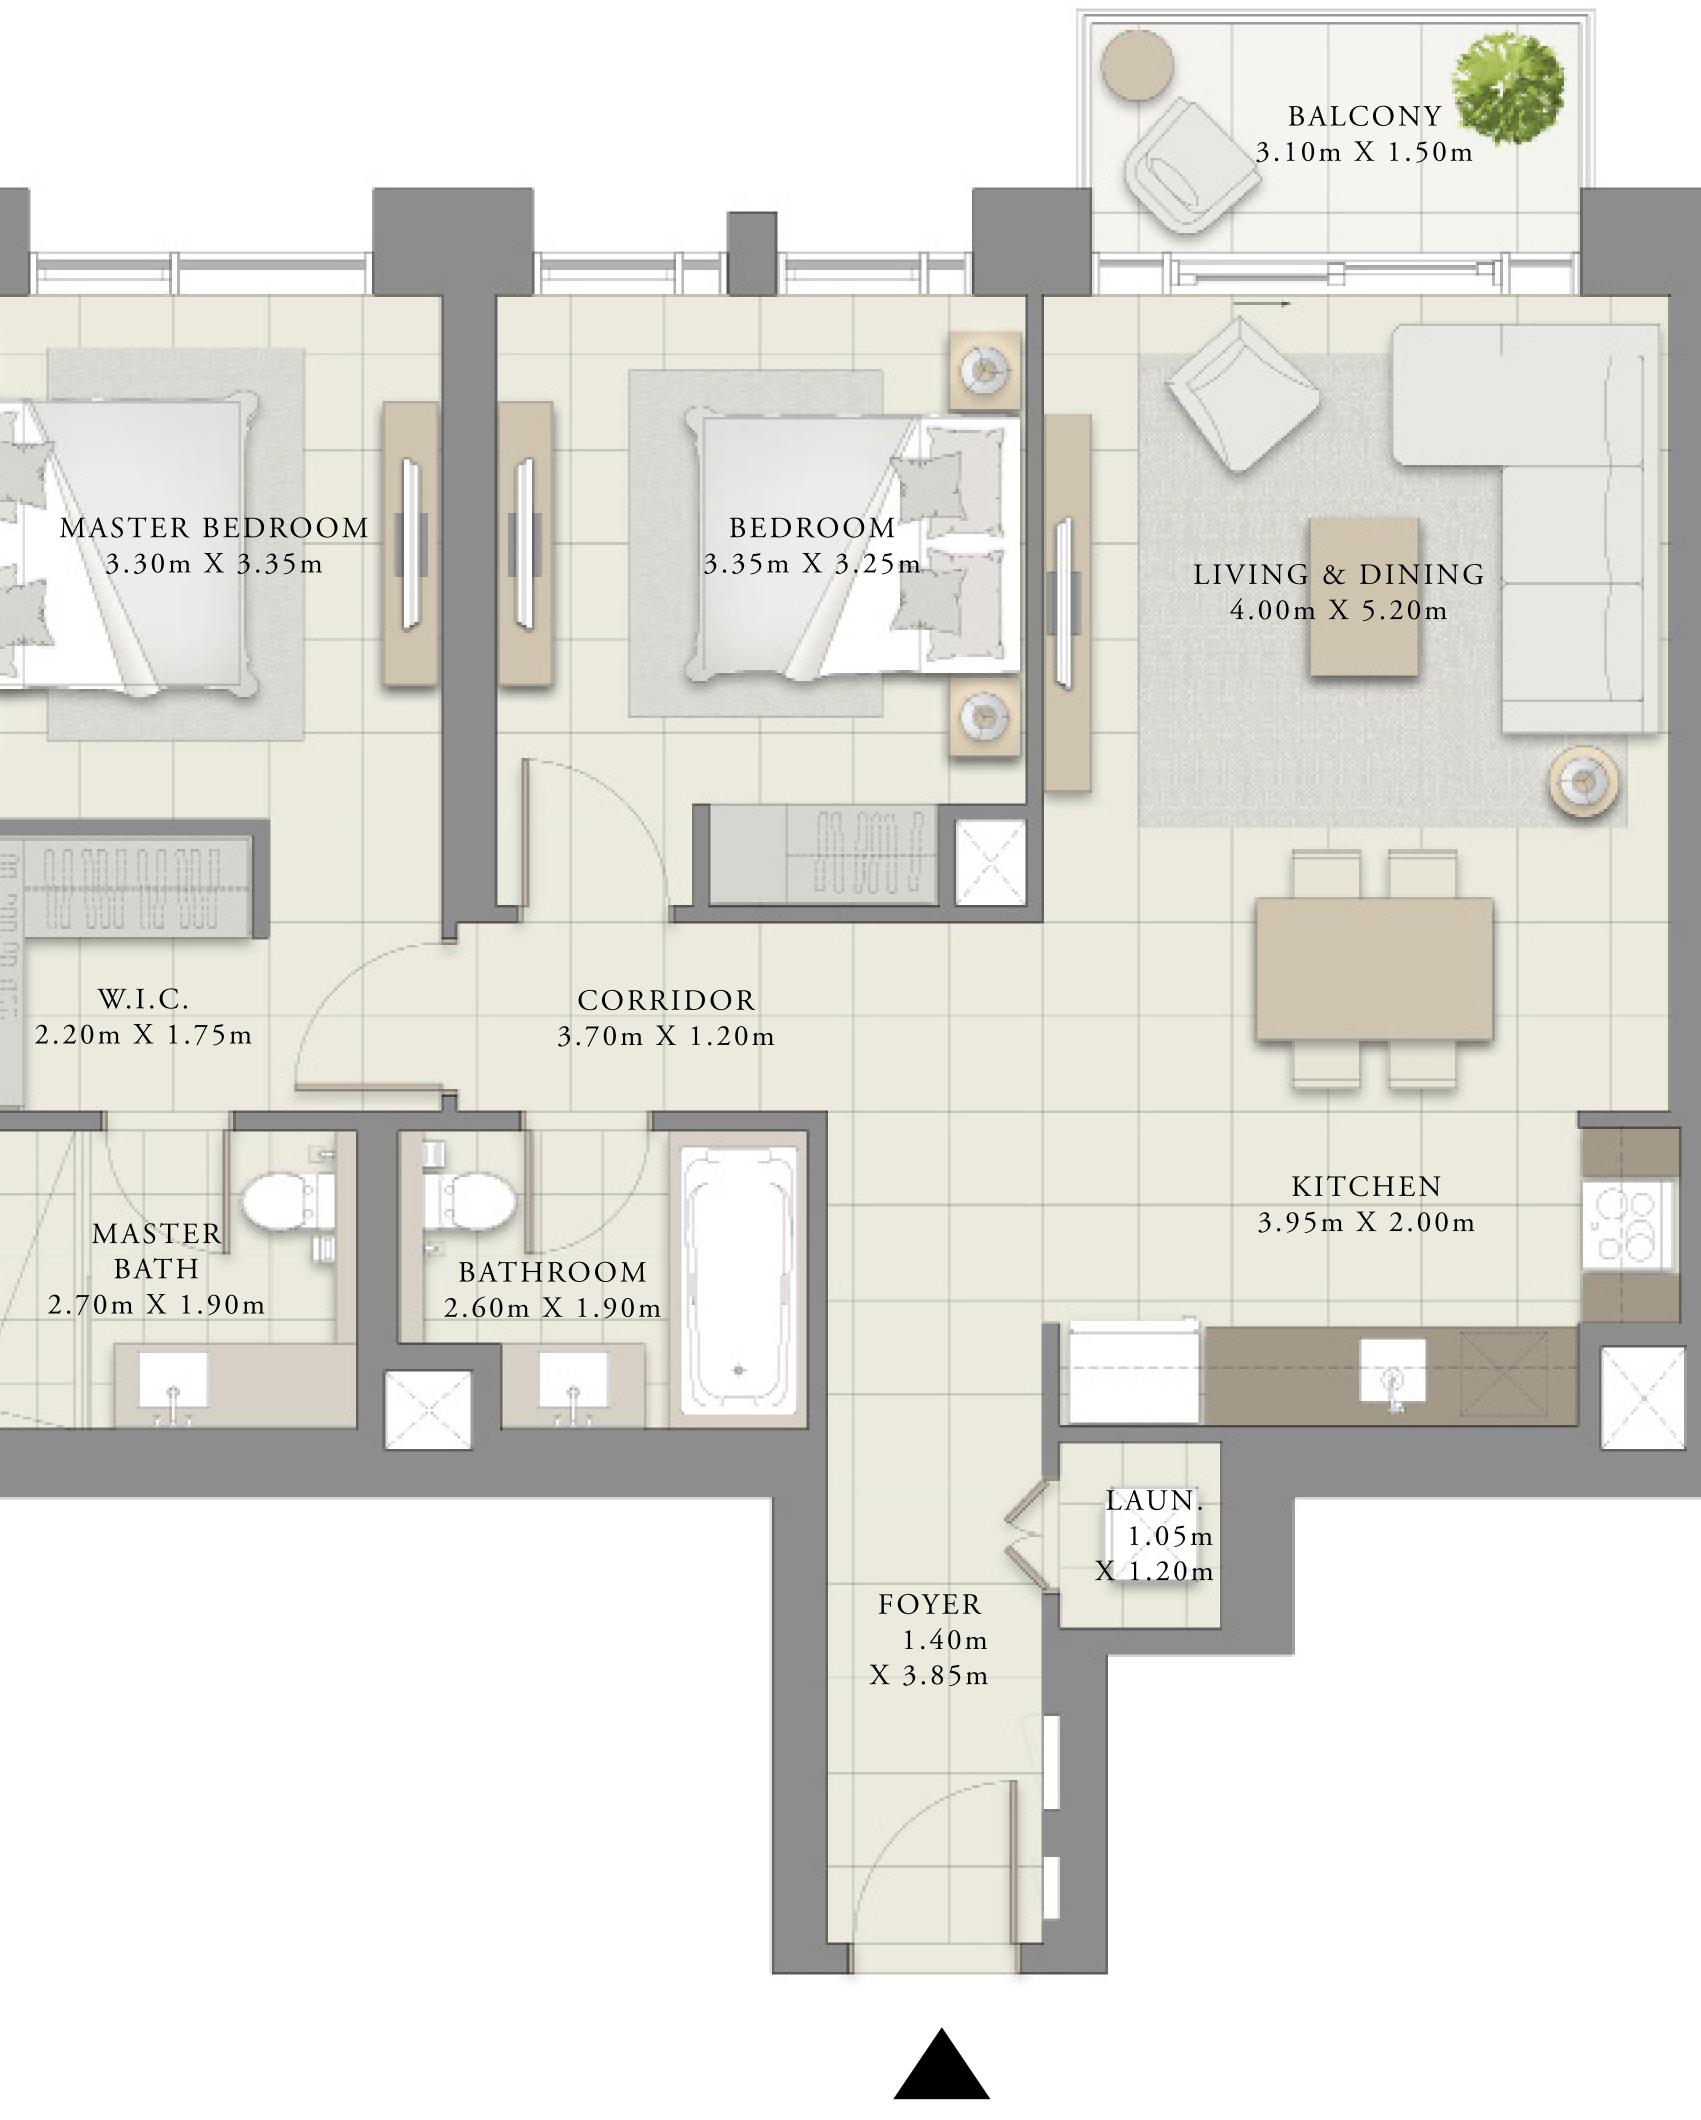

# 2 BEDROOM

UNIT 01 | LEVEL 01

| SUITE AREA   | 1000.07 SQ.FT. |
|--------------|----------------|
| BALCONY AREA | 57.05 SQ.FT.   |
| TOTAL AREA   | 1057.12 SQ.FT. |

92.91 SQ.M.

5.30 SQ.M.

98.21 SQ.M.

| 01 |    | 02       | Γ |
|----|----|----------|---|
|    |    | <u>L</u> | _ |
| 05 | 04 | 03       |   |
|    |    |          |   |