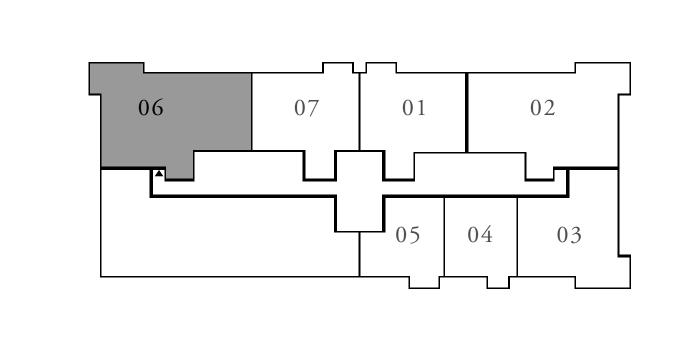

# 1 BEDROOM

UNIT 06 | LEVELS 02-22

| SUITE AREA   | 627.11 SQ.FT. |
|--------------|---------------|
| BALCONY AREA | 57.05 SQ.FT.  |
| TOTAL AREA   | 684.16 SQ.FT. |

Ν

FLOOR PLAN 1. All dimensions are in imperial and metric, and measured from finish to finish excluding construction tolerances. 2. All materials, dimensions, and drawings are approximate only. 3. Information is subject to change without notice, at developer's absolute discretion. 4. Actual area may vary from the stated area. 5. Drawings not to scale. 6. All images used are for illustrative purposes only and do not represent the actual size, features, specifications, fittings, and furnishings. 7. The developer reserves the right to make revisions / alterations, at it's absolute discretion, without any liability whatsoever.

58.26 SQ.M.

5.30 SQ.M.

63.56 SQ.M.

| <b>г</b> , | <u> </u> | _  |          |   |
|------------|----------|----|----------|---|
|            | 01       |    | 02       | Γ |
|            |          |    | <u> </u> | - |
| <u>,</u>   | 05       | 04 | 03       |   |
|            |          |    |          |   |