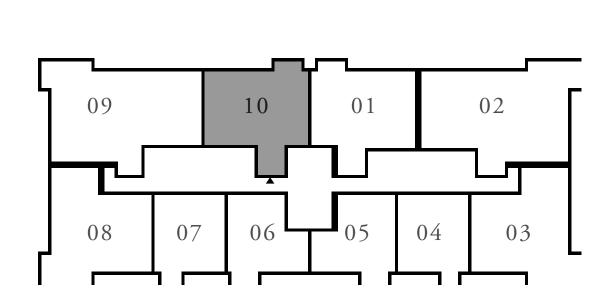

# 2 BEDROOM

UNIT 10 | LEVELS 02-22

| SUITE AREA   | 1000.07 SQ.FT. |
|--------------|----------------|
| BALCONY AREA | 57.05 SQ.FT.   |
| TOTAL AREA   | 1057.12 SQ.FT. |

FLOOR PLAN 1. All dimensions are in imperial and metric, and measured from finish to finish excluding construction tolerances. 2. All materials, dimensions, and drawings are approximate only. 3. Information is subject to change without notice, at developer's absolute discretion. 4. Actual area may vary from the stated area. 5. Drawings not to scale. 6. All images used are for illustrative purposes only and do not represent the actual size, features, specifications, fittings, and furnishings. 7. The developer reserves the right to make revisions / alterations, at it's absolute discretion, without any liability whatsoever.

92.91 SQ.M.

5.30 SQ.M.

98.21 SQ.M.

CREEK CRESCENT

APARTMENT