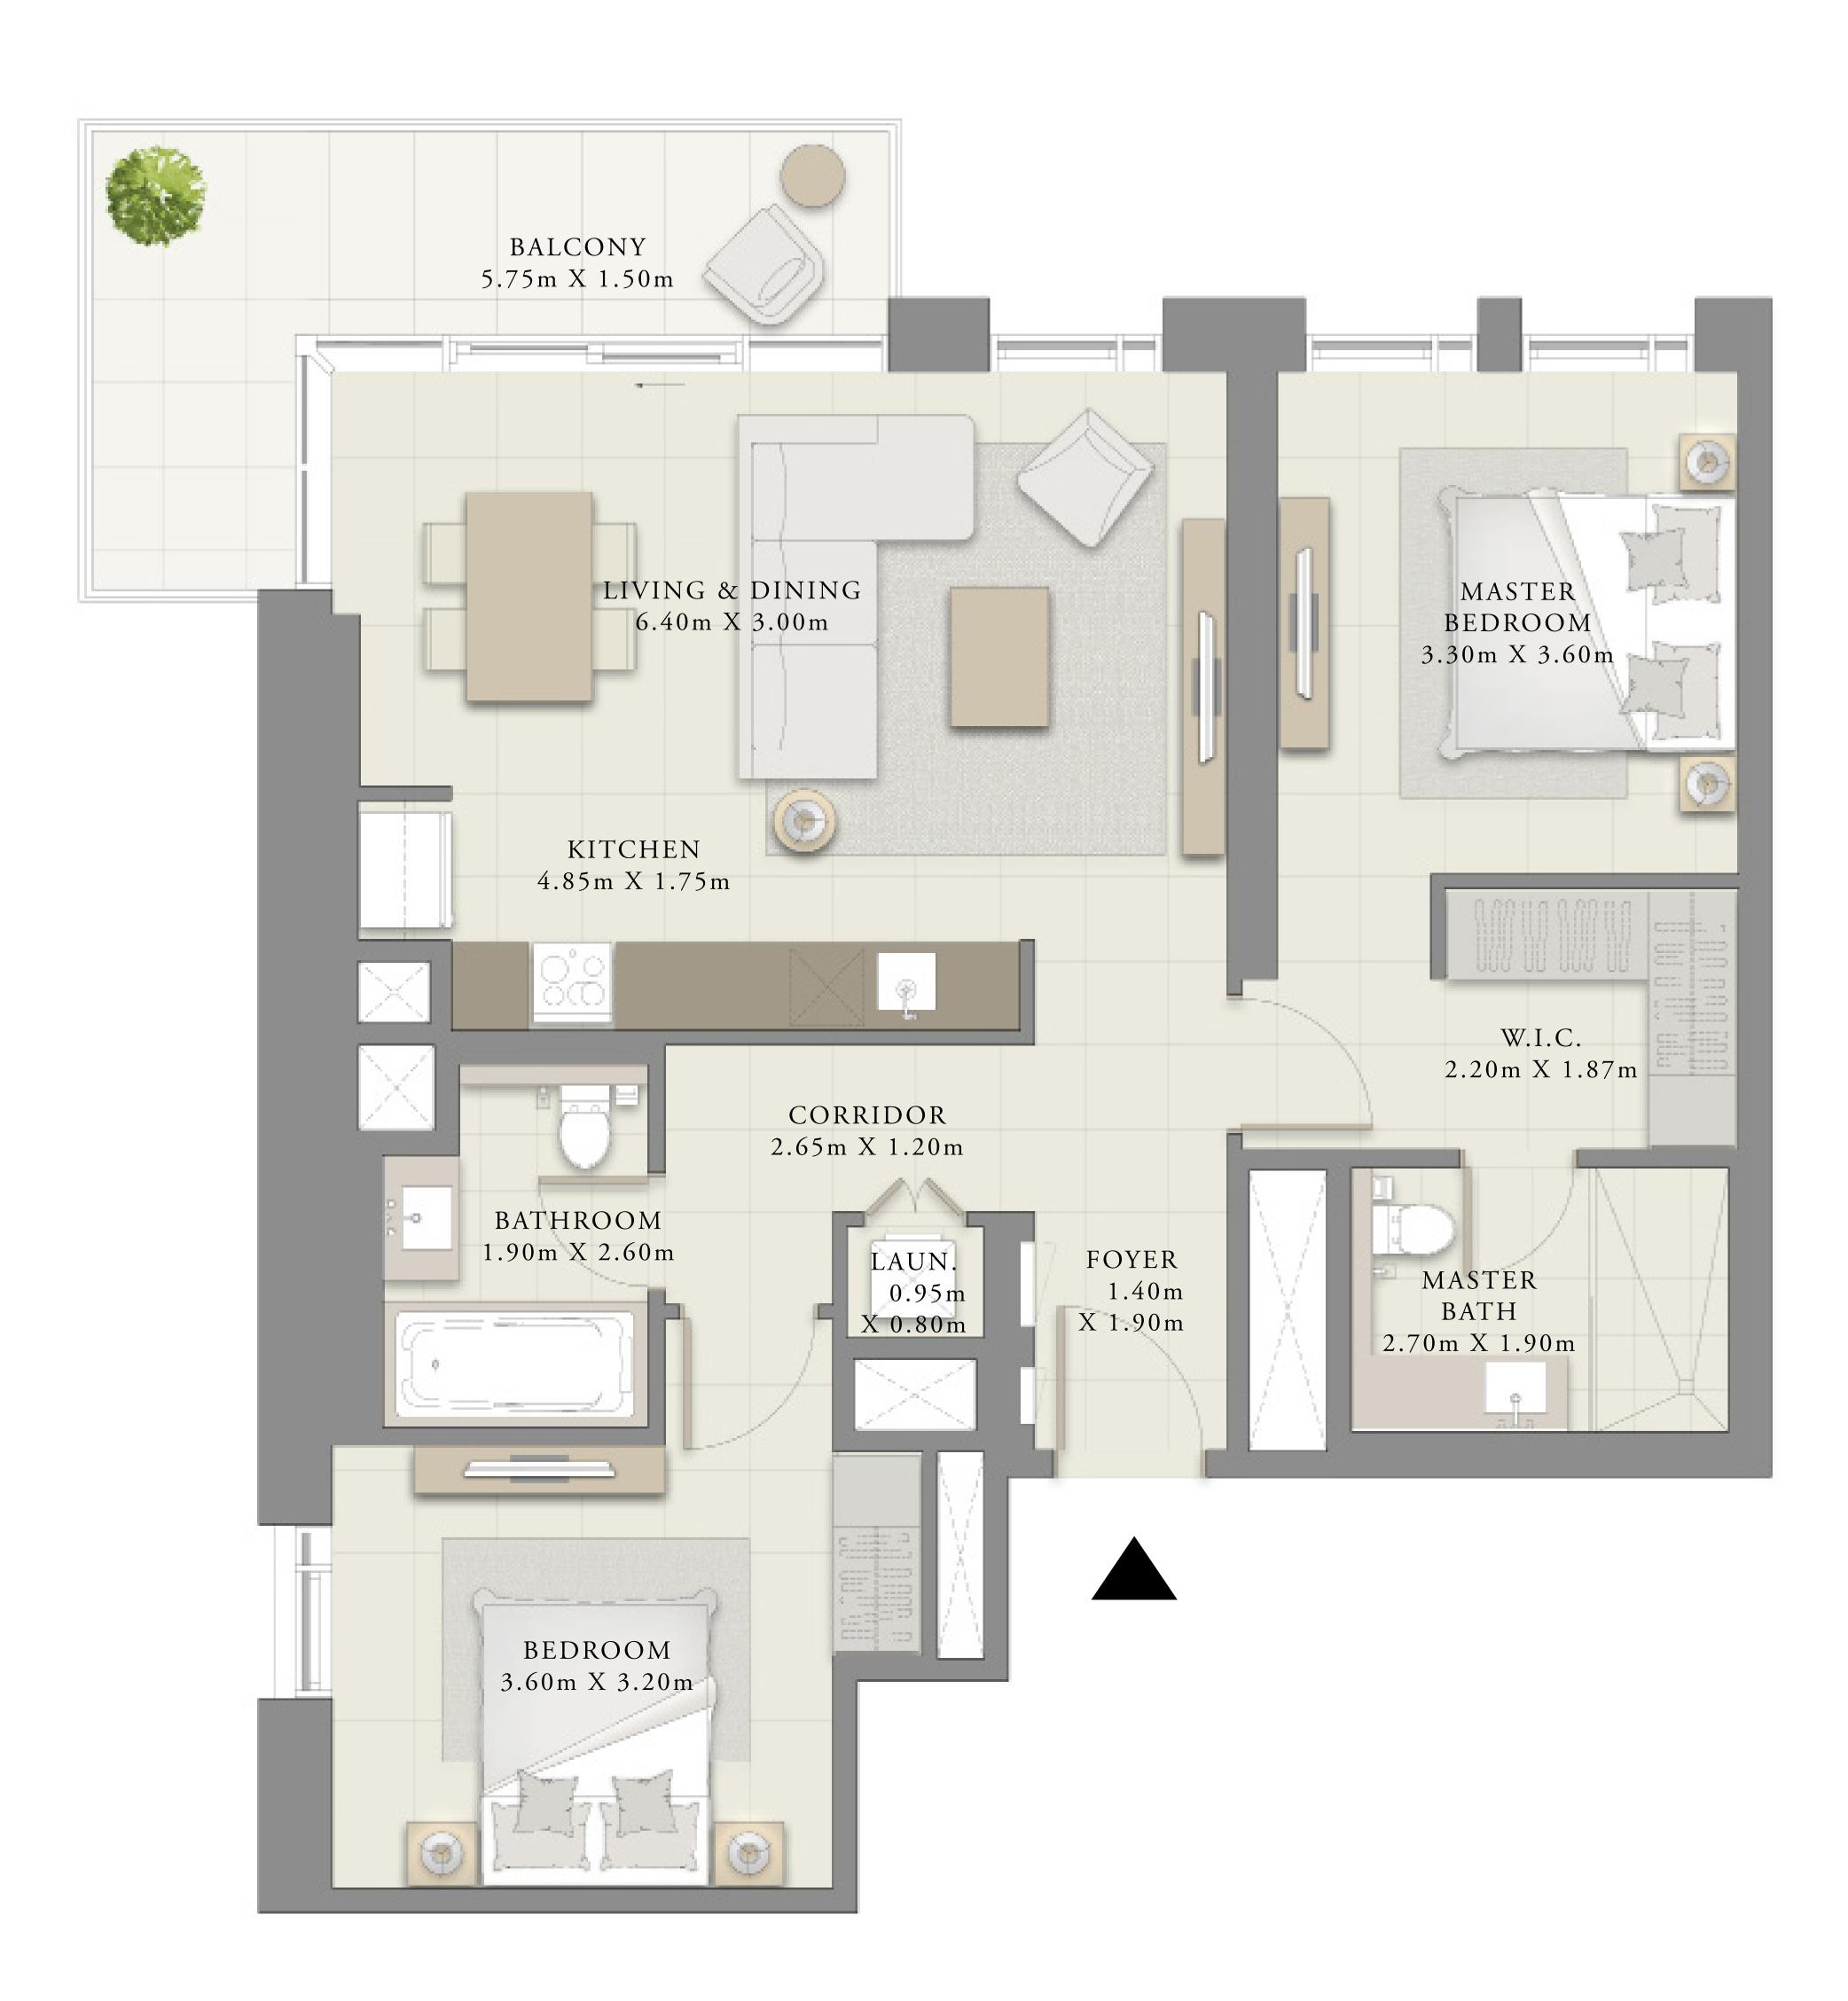

# 2 BEDROOM

UNIT 01 | LEVELS 02-22

| SUITE AREA   | 1000.07 SQ.FT. |
|--------------|----------------|
| BALCONY AREA | 57.05 SQ.FT.   |
| TOTAL AREA   | 1057.12 SQ.FT. |

FLOOR PLAN 1. All dimensions are in imperial and metric, and measured from finish to finish excluding construction tolerances. 2. All materials, dimensions, and drawings are approximate only. 3. Information is subject to change without notice, at developer's absolute discretion. 4. Actual area may vary from the stated area. 5. Drawings not to scale. 6. All images used are for illustrative purposes only and do not represent the actual size, features, specifications, fittings, and furnishings. 7. The developer reserves the right to make revisions / alterations, at it's absolute discretion, without any liability whatsoever.

92.91 SQ.M.

5.30 SQ.M.

98.21 SQ.M.

CREEK CRESCENT

APARTMENT