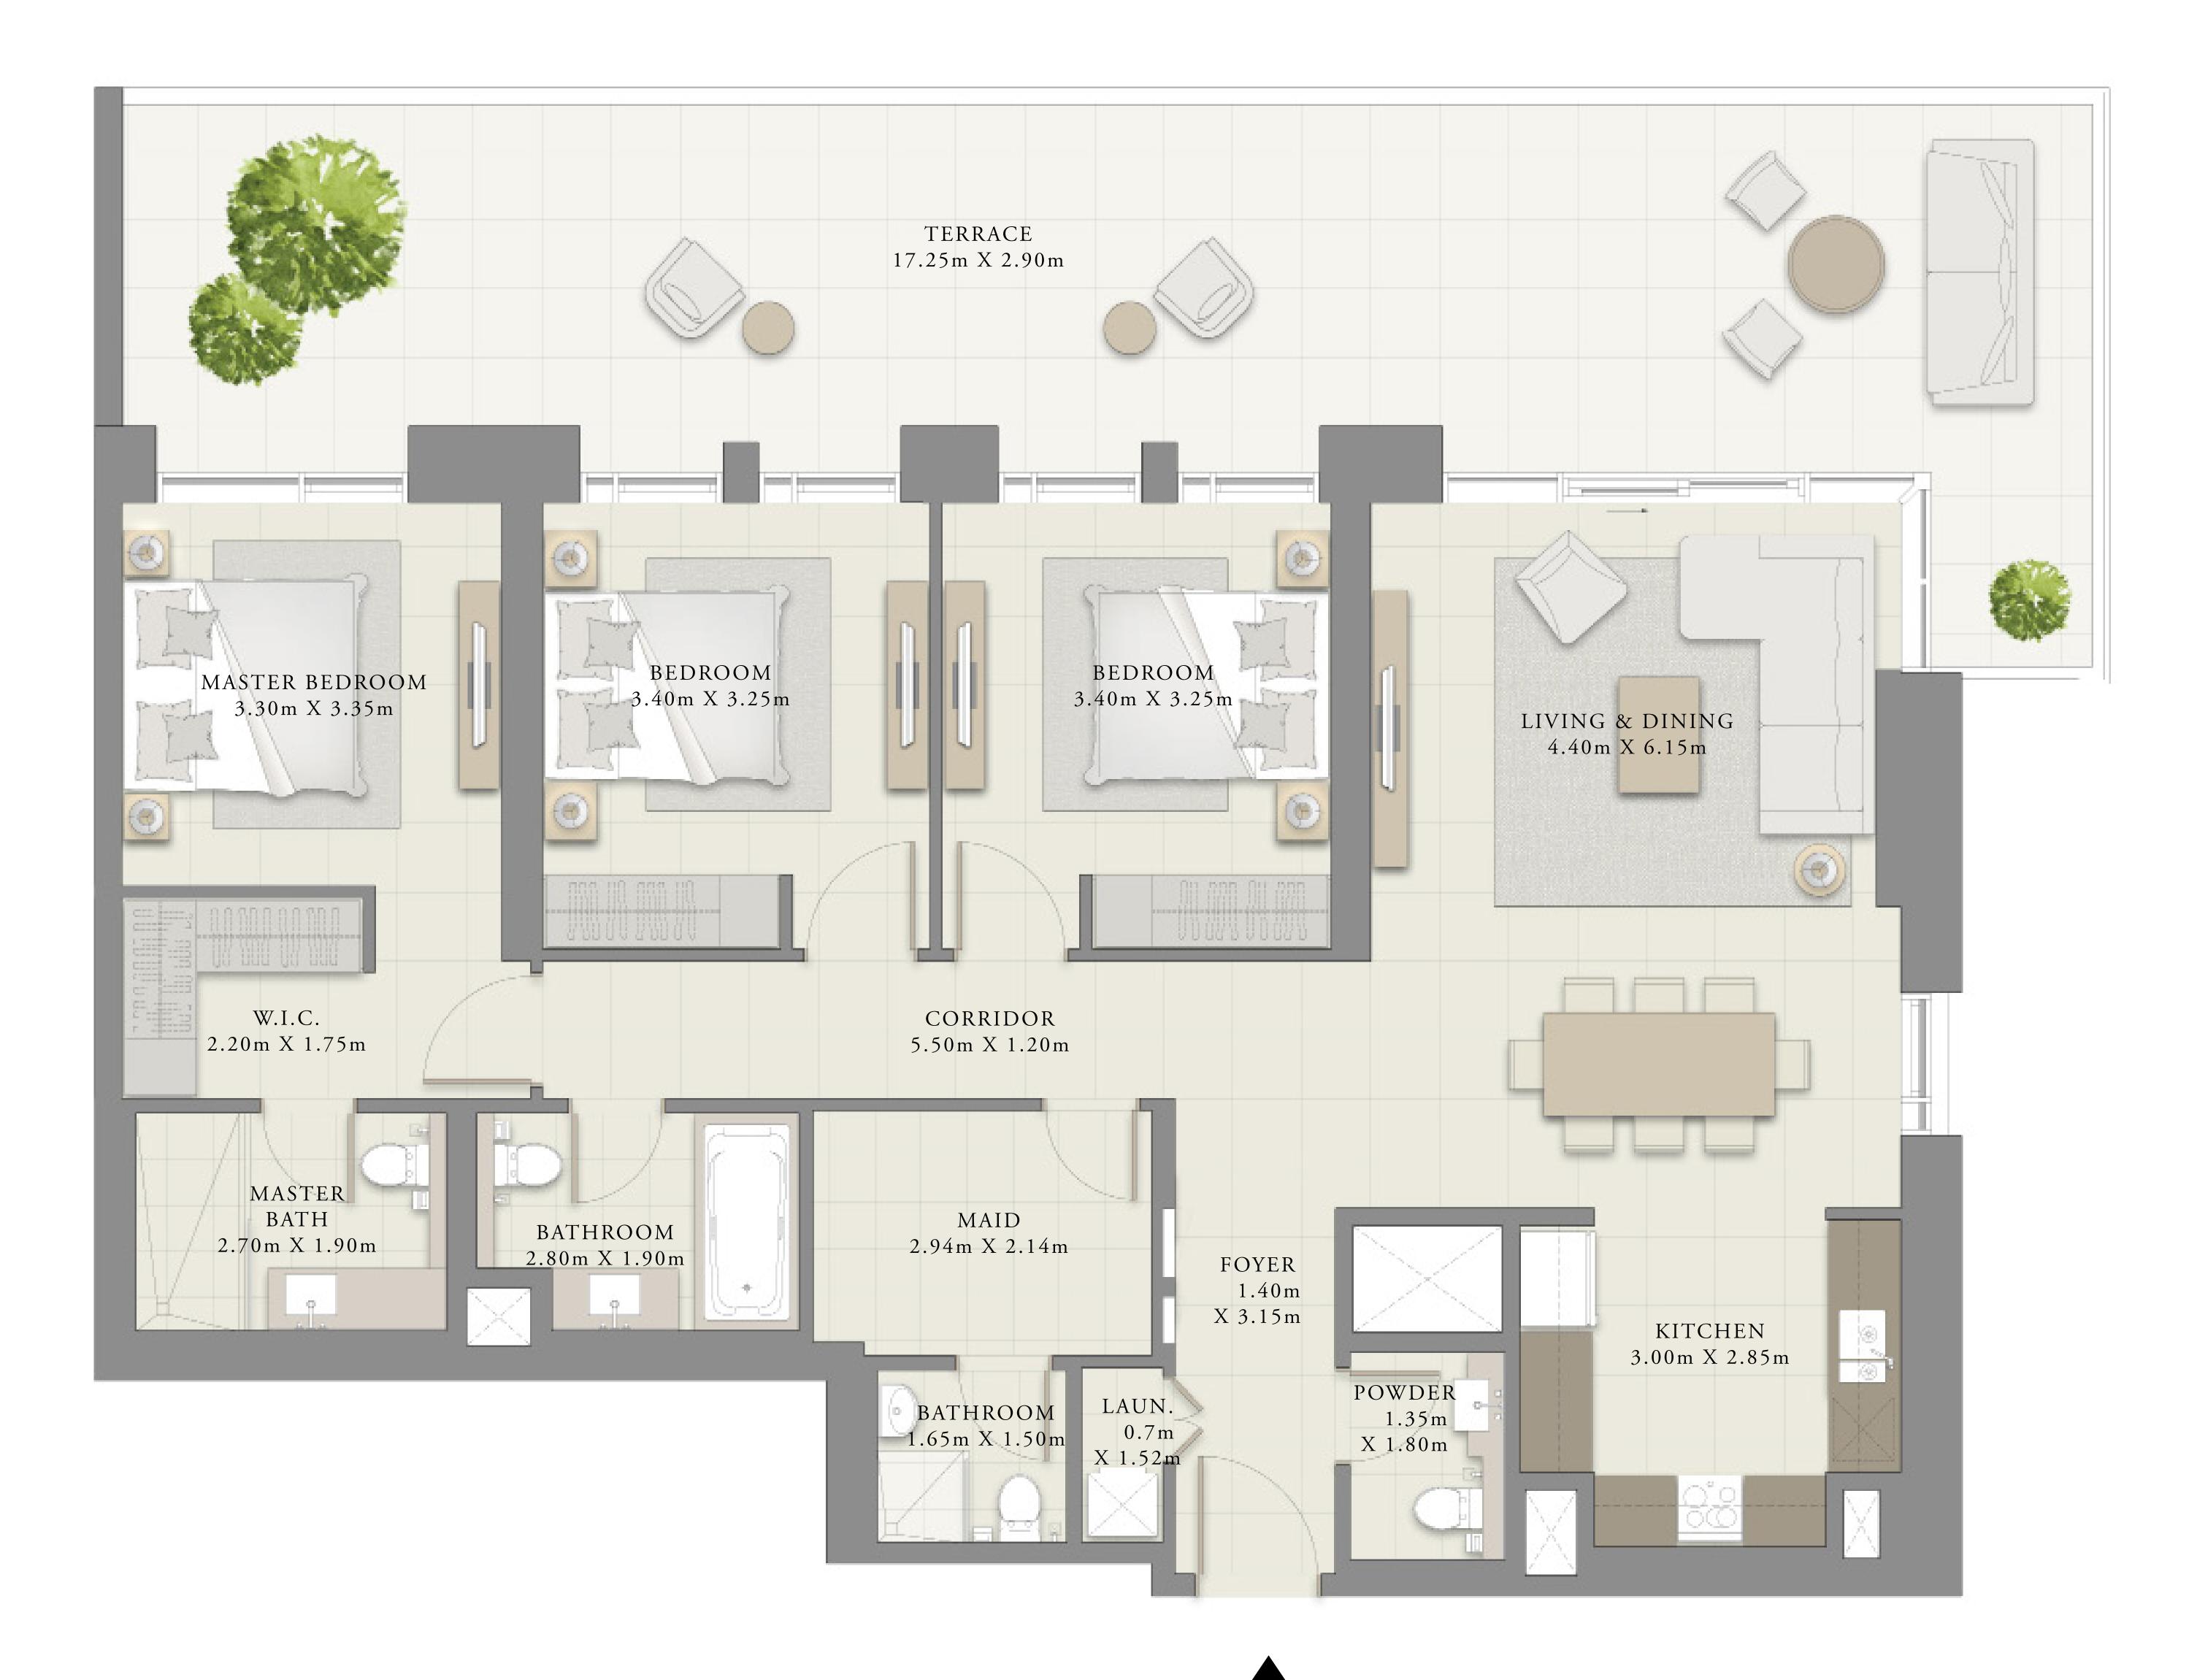

CREEK CRESCENT

APARTMENT

# 3 BEDROOM

UNIT 09 | LEVELS 02-22

| SUITE AREA   | 1445.16 SQ.FT. |
|--------------|----------------|
| BALCONY AREA | 131.64 SQ.FT.  |
| TOTAL AREA   | 1576.80 SQ.FT. |

Ν

134.26 SQ.M.

12.23 SQ.M.

146.49 SQ.M.