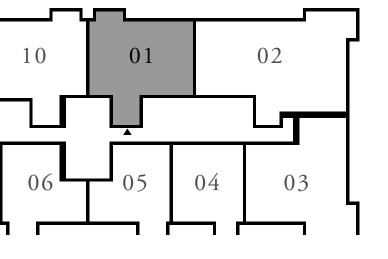

# 2 BEDROOM

UNIT 01 | LEVEL 01

| SUITE AREA   | 1000.07 SQ.FT. |
|--------------|----------------|
| BALCONY AREA | 57.05 SQ.FT.   |
| TOTAL AREA   | 1057.12 SQ.FT. |

92.91 SQ.M.

5.30 SQ.M.

98.21 SQ.M.

| 01 |    | 02       | Γ |
|----|----|----------|---|
|    |    | <u>L</u> | _ |
| 05 | 04 | 03       |   |
|    |    |          |   |