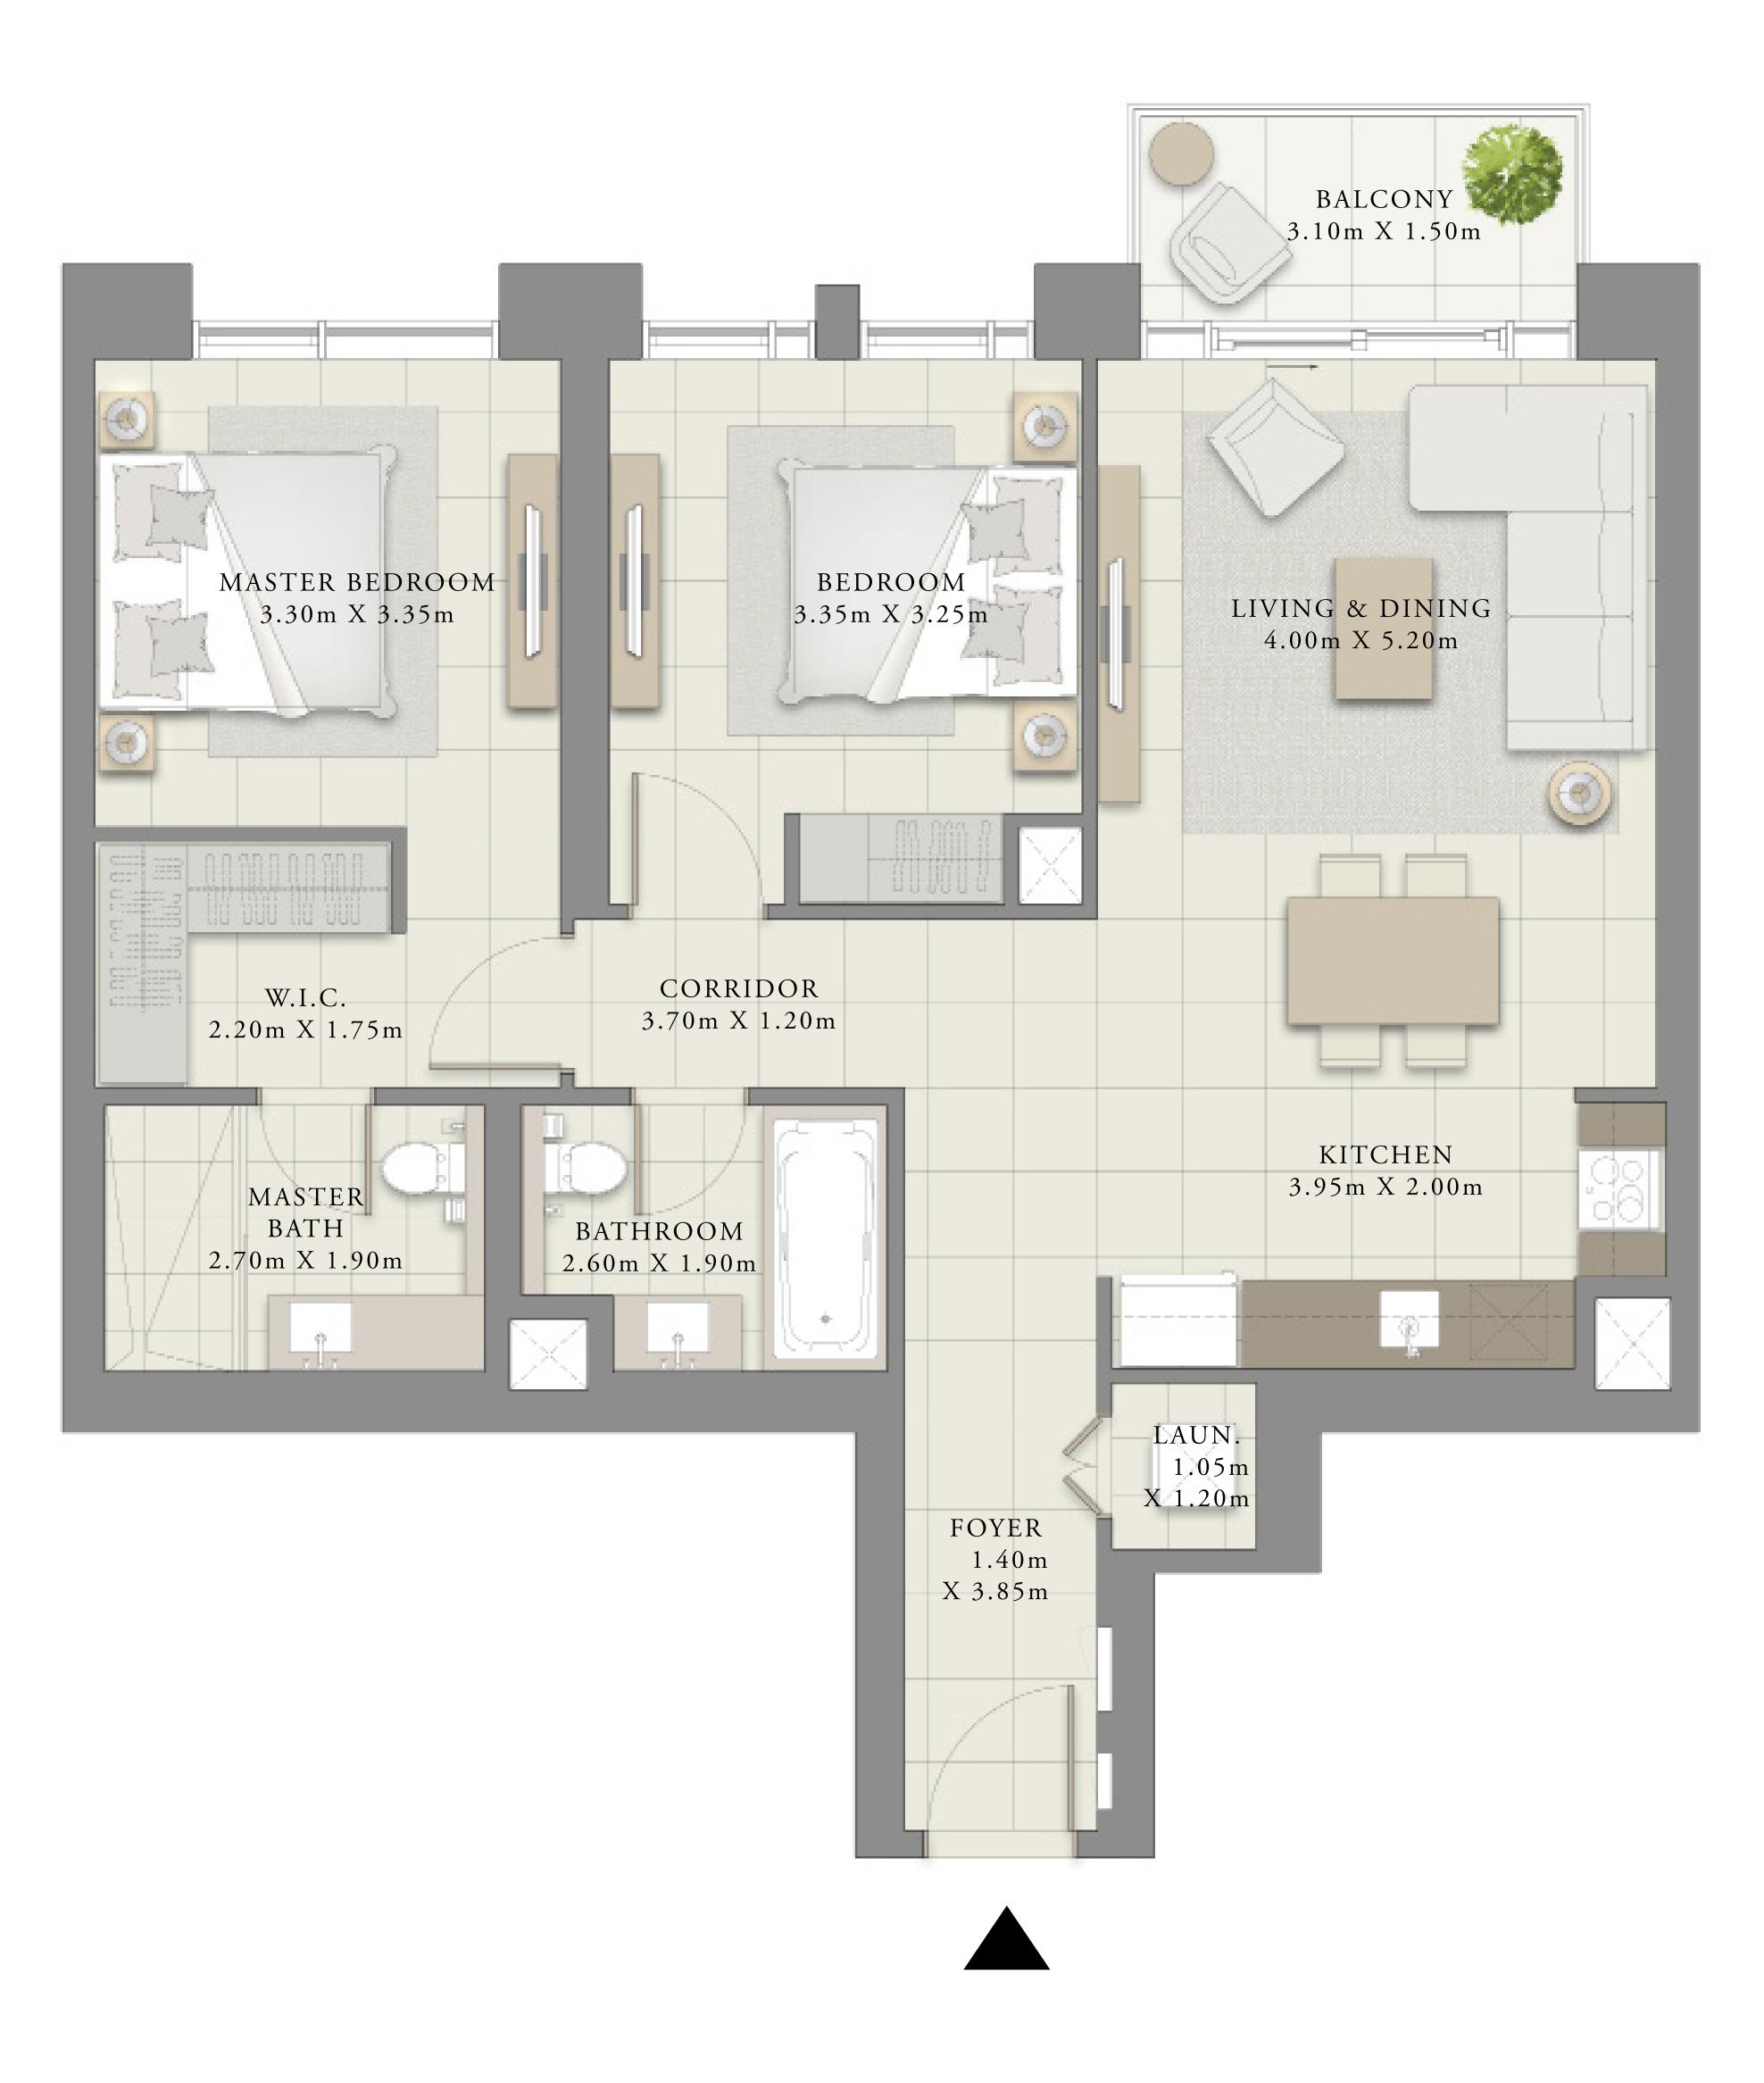

# 2 BEDROOM

UNIT 03 | LEVELS 02-22

| SUITE AREA   | 996.52 SQ.FT.  |
|--------------|----------------|
| BALCONY AREA | 132.93 SQ.FT.  |
| TOTAL AREA   | 1129.45 SQ.FT. |

FLOOR PLAN 1. All dimensions are in imperial and metric, and measured from finish to finish excluding construction tolerances. 2. All materials, dimensions, and drawings are approximate only. 3. Information is subject to change without notice, at developer's absolute discretion. 4. Actual area may vary from the stated area. 5. Drawings not to scale. 6. All images used are for illustrative purposes only and do not represent the actual size, features, specifications, fittings, and furnishings. 7. The developer reserves the right to make revisions / alterations, at it's absolute discretion, without any liability whatsoever.

92.58 SQ.M.

12.35 SQ.M.

\_\_\_\_\_

104.93 SQ.M.

| ſ        | 01 |    | 02              | 7 |
|----------|----|----|-----------------|---|
| <u> </u> |    |    | <mark>∖,</mark> |   |
| 5        | 05 | 04 | 03              | Ļ |