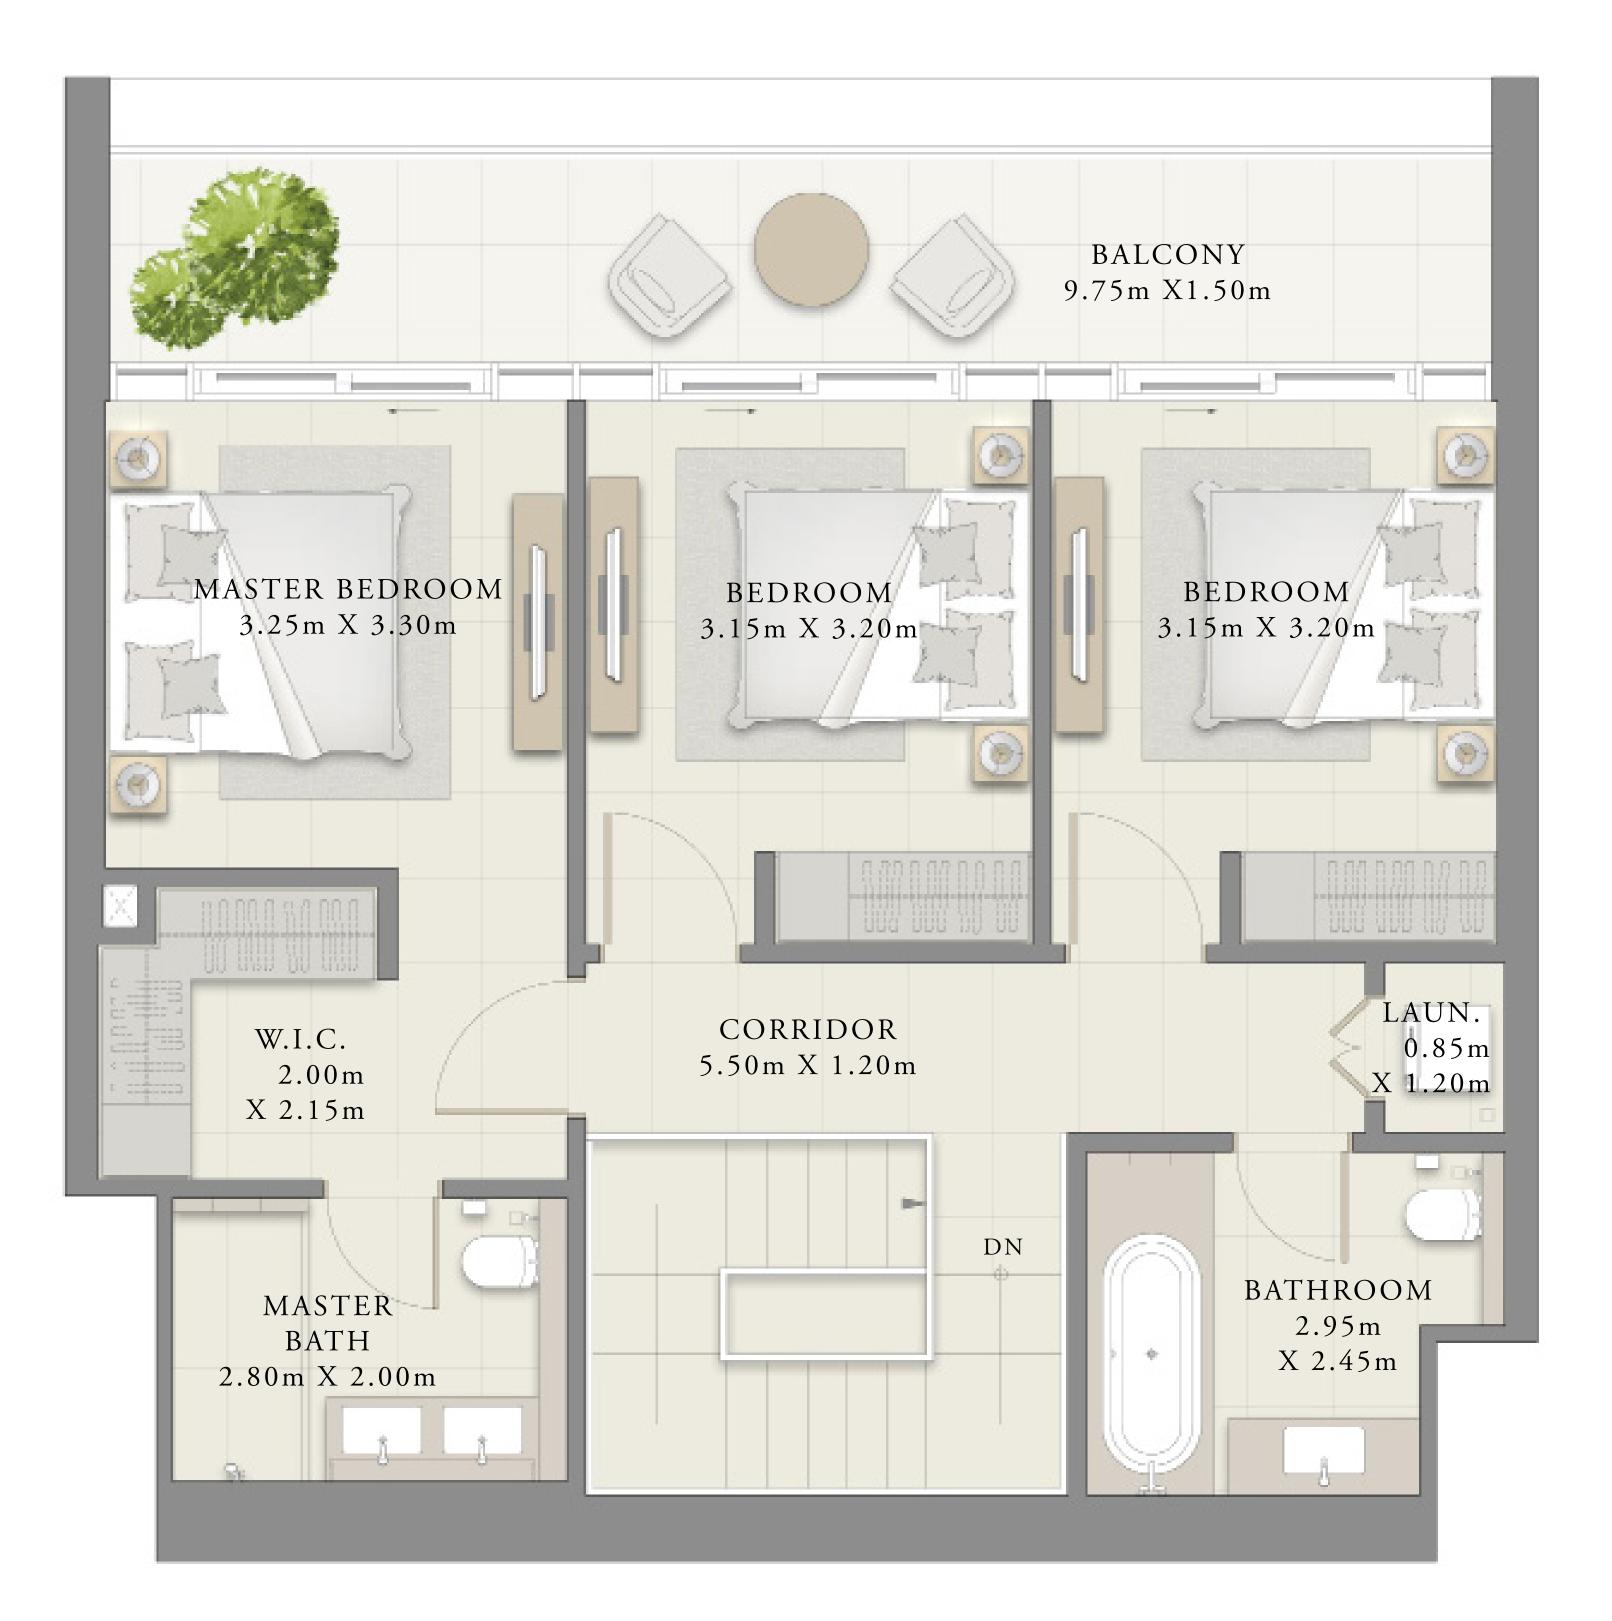

# 1 BEDROOM

UNIT 06 | LEVELS 02-22

| SUITE AREA   | 627.11 SQ.FT. |
|--------------|---------------|
| BALCONY AREA | 57.05 SQ.FT.  |
| TOTAL AREA   | 684.16 SQ.FT. |

Ν

FLOOR PLAN 1. All dimensions are in imperial and metric, and measured from finish to finish excluding construction tolerances. 2. All materials, dimensions, and drawings are approximate only. 3. Information is subject to change without notice, at developer's absolute discretion. 4. Actual area may vary from the stated area. 5. Drawings not to scale. 6. All images used are for illustrative purposes only and do not represent the actual size, features, specifications, fittings, and furnishings. 7. The developer reserves the right to make revisions / alterations, at it's absolute discretion, without any liability whatsoever.