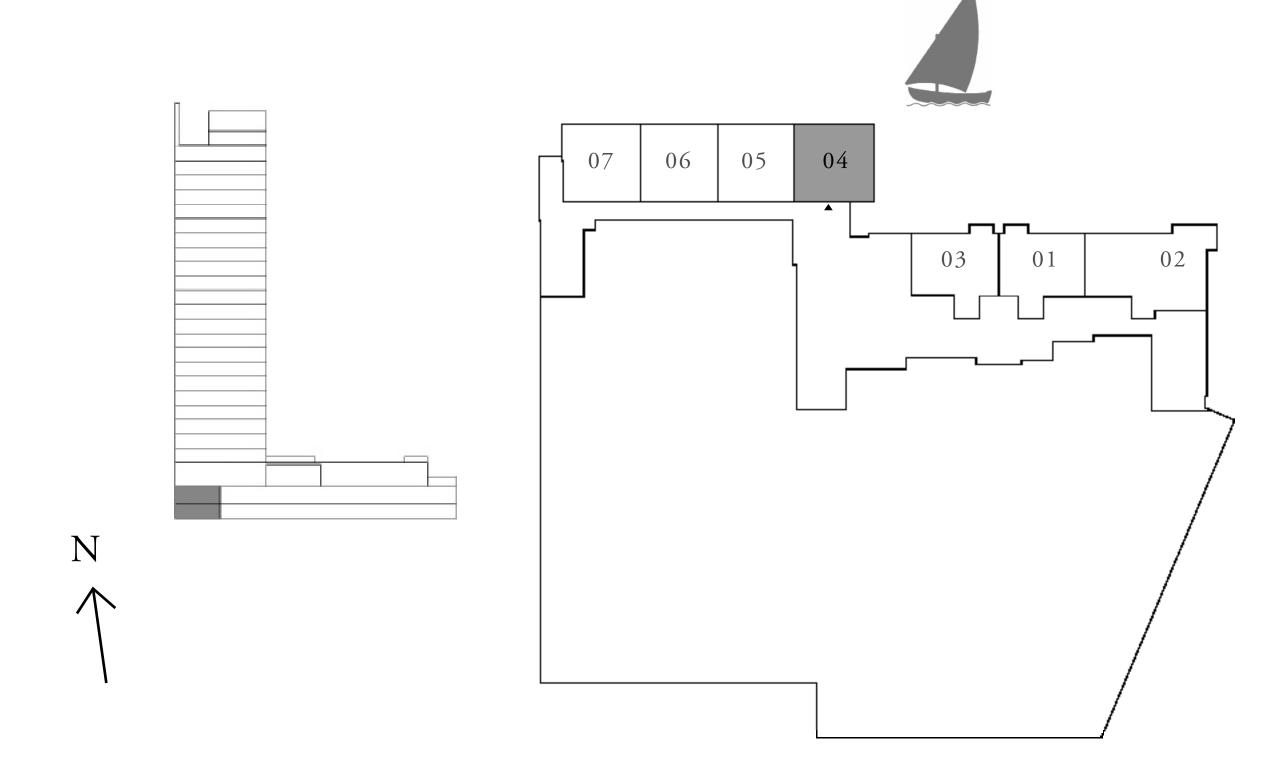

# 1 BEDROOM

UNIT 04 | LEVELS 02-22

| SUITE AREA   | 622.26 SQ.FT. |
|--------------|---------------|
| BALCONY AREA | 41.66 SQ.FT.  |
| TOTAL AREA   | 663.92 SQ.FT. |

| 09       |     | 10  |
|----------|-----|-----|
|          |     |     |
| 08       | 07  | 06  |
| <b>-</b> | ч — | 4 6 |

FLOOR PLAN 1. All dimensions are in imperial and metric, and measured from finish to finish excluding construction tolerances. 2. All materials, dimensions, and drawings are approximate only. 3. Information is subject to change without notice, at developer's absolute discretion. 4. Actual area may vary from the stated area. 5. Drawings not to scale. 6. All images used are for illustrative purposes only and do not represent the actual size, features, specifications, fittings, and furnishings. 7. The developer reserves the right to make revisions / alterations, at it's absolute discretion, without any liability whatsoever.

57.81 SQ.M.

3.87 SQ.M.

61.68 SQ.M.

CREEK CRESCENT

APARTMENT