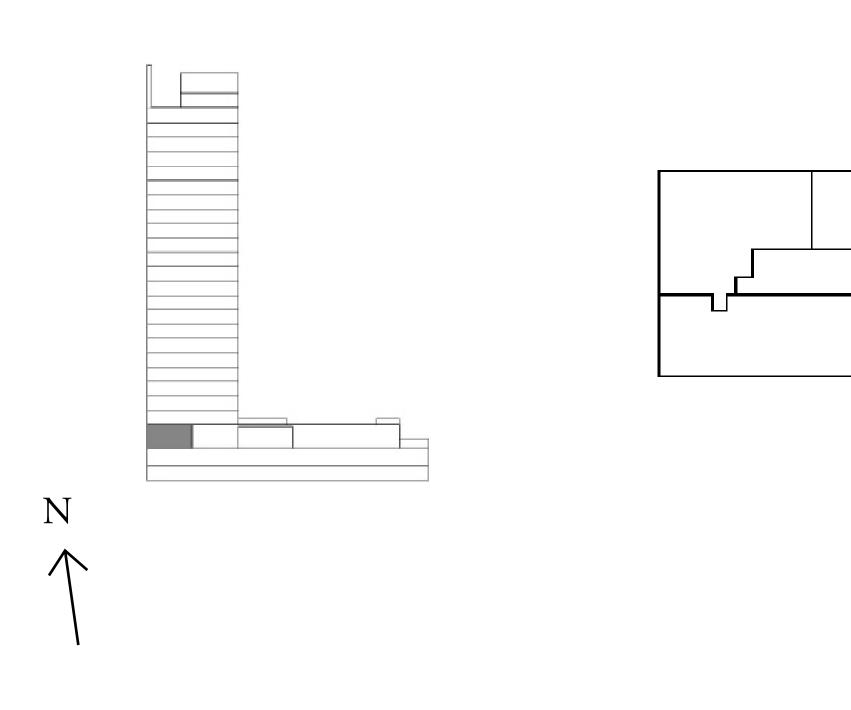

# 2 BEDROOM

UNIT 01 | LEVELS 02-22

| SUITE AREA   | 1000.07 SQ.FT. |
|--------------|----------------|
| BALCONY AREA | 57.05 SQ.FT.   |
| TOTAL AREA   | 1057.12 SQ.FT. |

FLOOR PLAN 1. All dimensions are in imperial and metric, and measured from finish to finish excluding construction tolerances. 2. All materials, dimensions, and drawings are approximate only. 3. Information is subject to change without notice, at developer's absolute discretion. 4. Actual area may vary from the stated area. 5. Drawings not to scale. 6. All images used are for illustrative purposes only and do not represent the actual size, features, specifications, fittings, and furnishings. 7. The developer reserves the right to make revisions / alterations, at it's absolute discretion, without any liability whatsoever.

92.91 SQ.M.

5.30 SQ.M.

98.21 SQ.M.

CREEK CRESCENT

APARTMENT