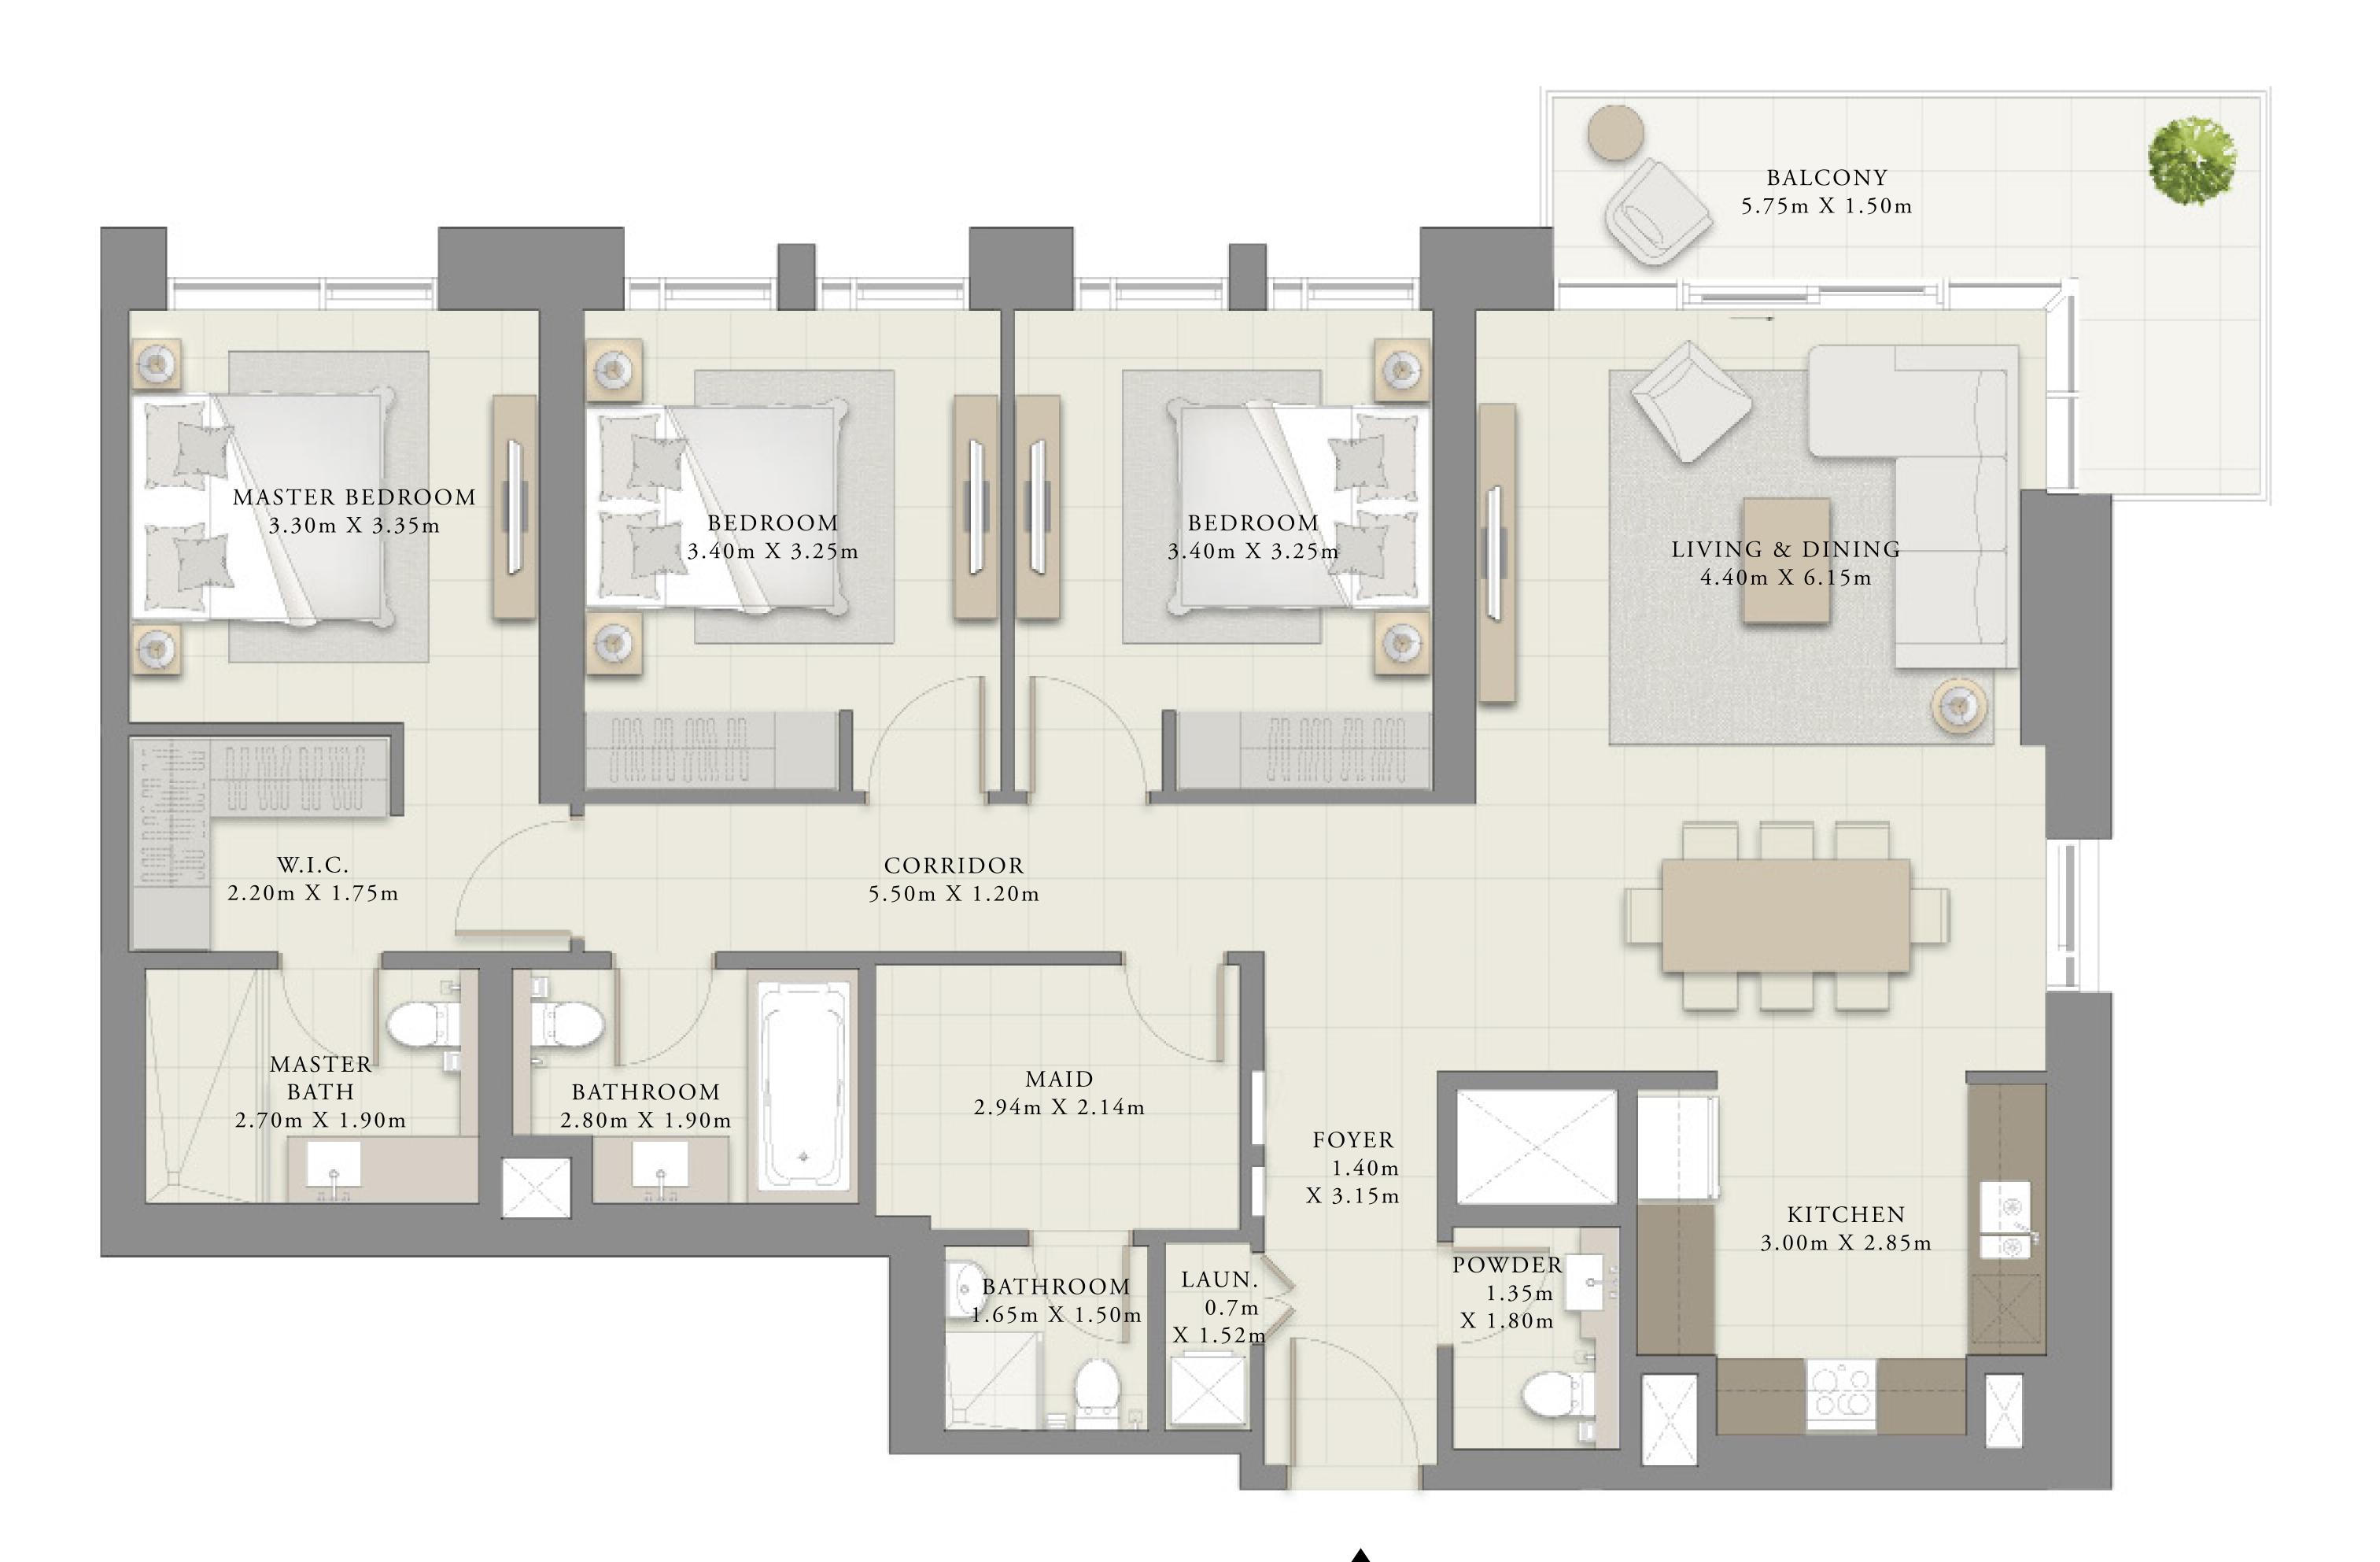

# 2 BEDROOM

UNIT 01 | LEVELS 02-22

| SUITE AREA   | 1000.07 SQ.FT. |
|--------------|----------------|
| BALCONY AREA | 57.05 SQ.FT.   |
| TOTAL AREA   | 1057.12 SQ.FT. |

FLOOR PLAN 1. All dimensions are in imperial and metric, and measured from finish to finish excluding construction tolerances. 2. All materials, dimensions, and drawings are approximate only. 3. Information is subject to change without notice, at developer's absolute discretion. 4. Actual area may vary from the stated area. 5. Drawings not to scale. 6. All images used are for illustrative purposes only and do not represent the actual size, features, specifications, fittings, and furnishings. 7. The developer reserves the right to make revisions / alterations, at it's absolute discretion, without any liability whatsoever.

92.91 SQ.M.

5.30 SQ.M.

98.21 SQ.M.

CREEK CRESCENT

APARTMENT