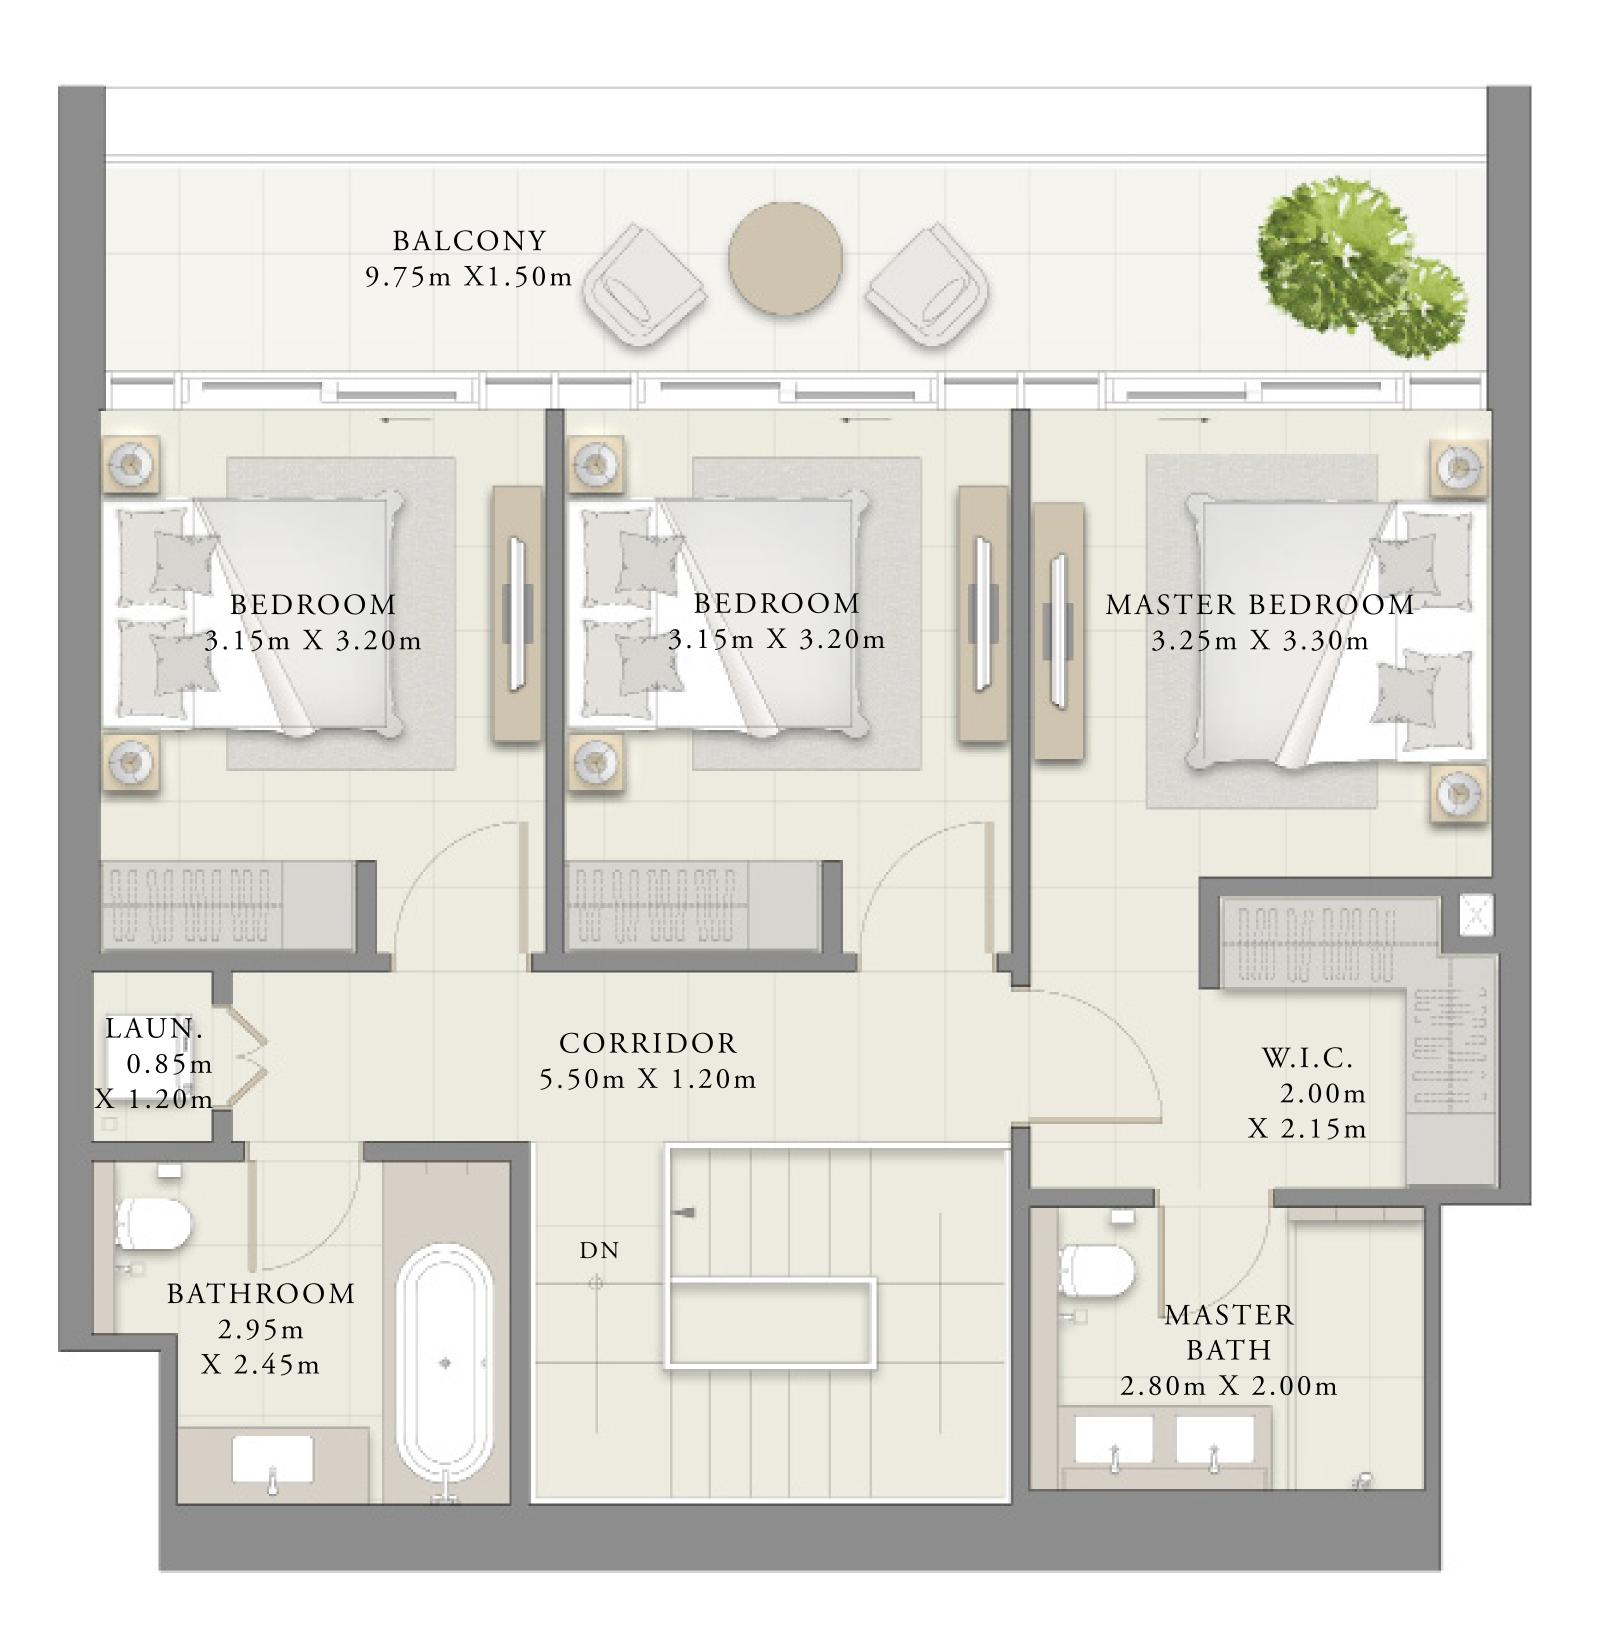

57.81 SQ.M.

3.87 SQ.M.

61.68 SQ.M.

CREEK CRESCENT

APARTMENT

# 1 BEDROOM

UNIT 05 | LEVELS 02-22

| SUITE AREA   | 627.11 SQ.FT. |
|--------------|---------------|
| BALCONY AREA | 57.05 SQ.FT.  |
| TOTAL AREA   | 684.16 SQ.FT. |

| _ |    |     |    |
|---|----|-----|----|
|   | 09 |     | 10 |
|   |    |     |    |
|   | 08 | 07  | 06 |
|   |    | Ч г | Чг |

FLOOR PLAN 1. All dimensions are in imperial and metric, and measured from finish to finish excluding construction tolerances. 2. All materials, dimensions, and drawings are approximate only. 3. Information is subject to change without notice, at developer's absolute discretion. 4. Actual area may vary from the stated area. 5. Drawings not to scale. 6. All images used are for illustrative purposes only and do not represent the actual size, features, specifications, fittings, and furnishings. 7. The developer reserves the right to make revisions / alterations, at it's absolute discretion, without any liability whatsoever.

58.26 SQ.M.

5.30 SQ.M.

63.56 SQ.M.

CREEK CRESCENT

APARTMENT