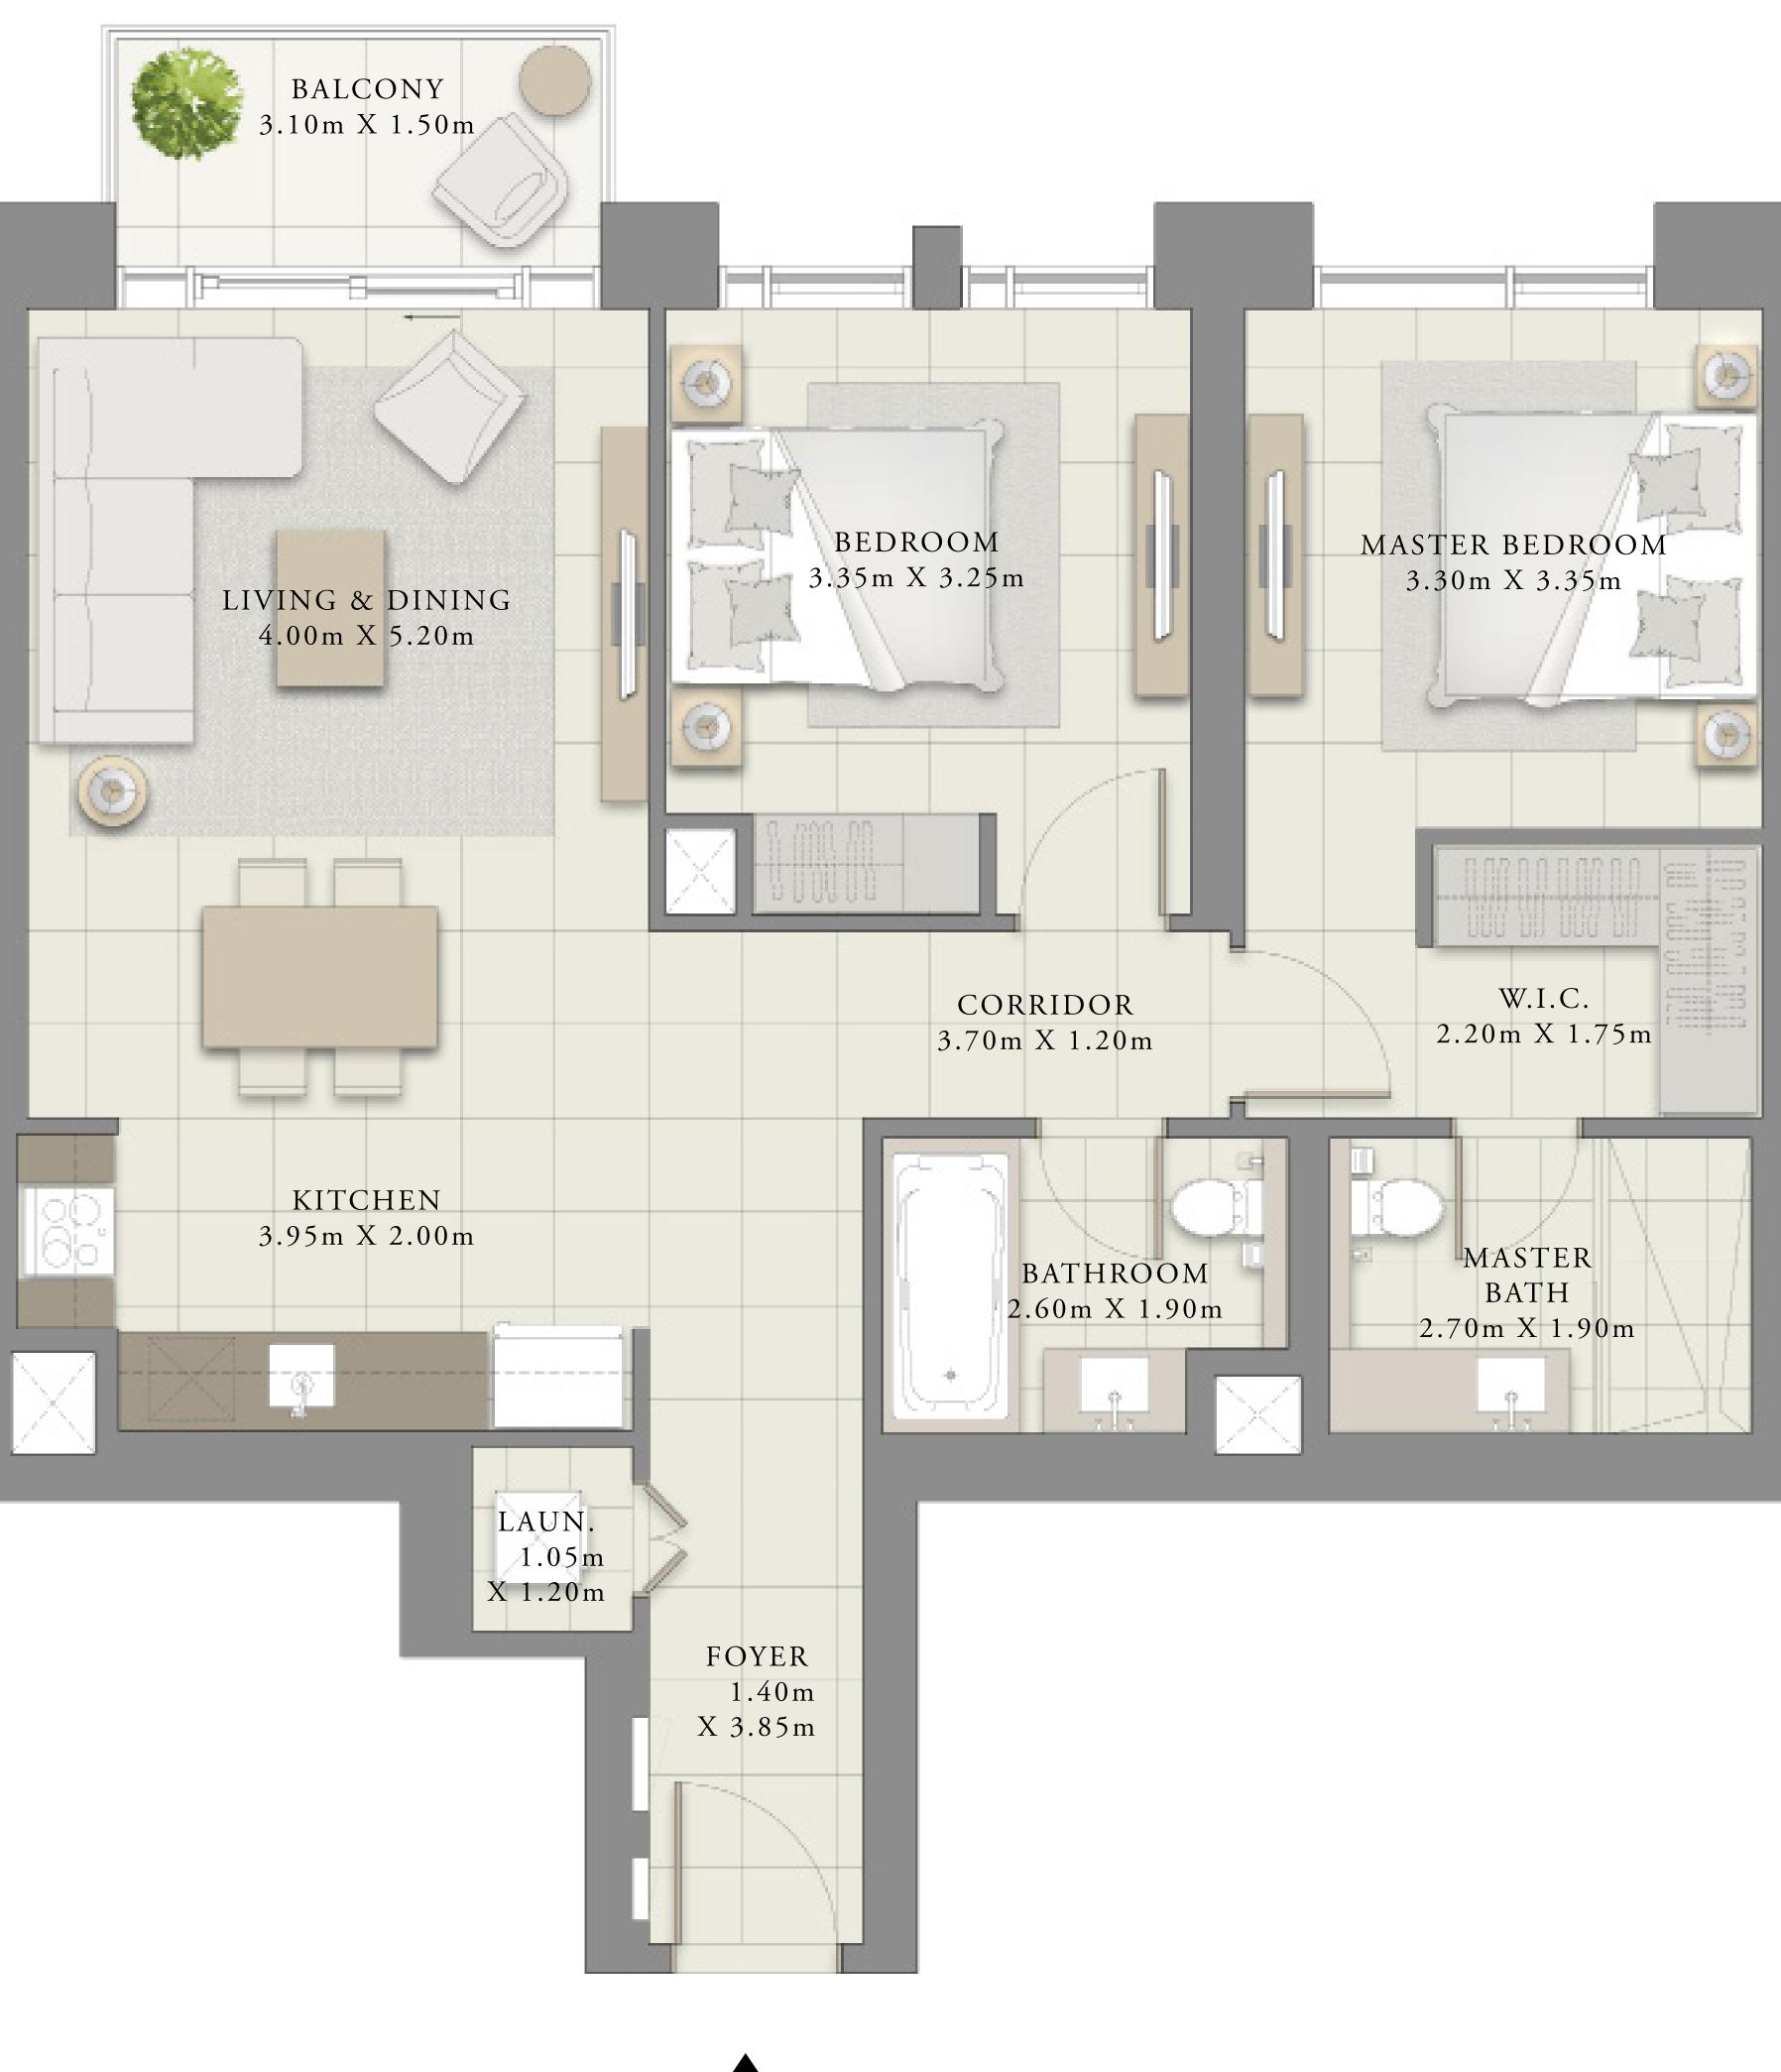

# 2 BEDROOM

UNIT 01 | LEVEL G

| SUITE AREA   | 1000.07 SQ.FT. |
|--------------|----------------|
| BALCONY AREA | 57.05 SQ.FT.   |
| TOTAL AREA   | 1057.12 SQ.FT. |

FLOOR PLAN 1. All dimensions are in imperial and metric, and measured from finish to finish excluding construction tolerances. 2. All materials, dimensions, and drawings are approximate only. 3. Information is subject to change without notice, at developer's absolute discretion. 4. Actual area may vary from the stated area. 5. Drawings not to scale. 6. All images used are for illustrative purposes only and do not represent the actual size, features, specifications, fittings, and furnishings. 7. The developer reserves the right to make revisions / alterations, at it's absolute discretion, without any liability whatsoever.

92.91 SQ.M.

5.30 SQ.M.

98.21 SQ.M.

CREEK CRESCENT

APARTMENT