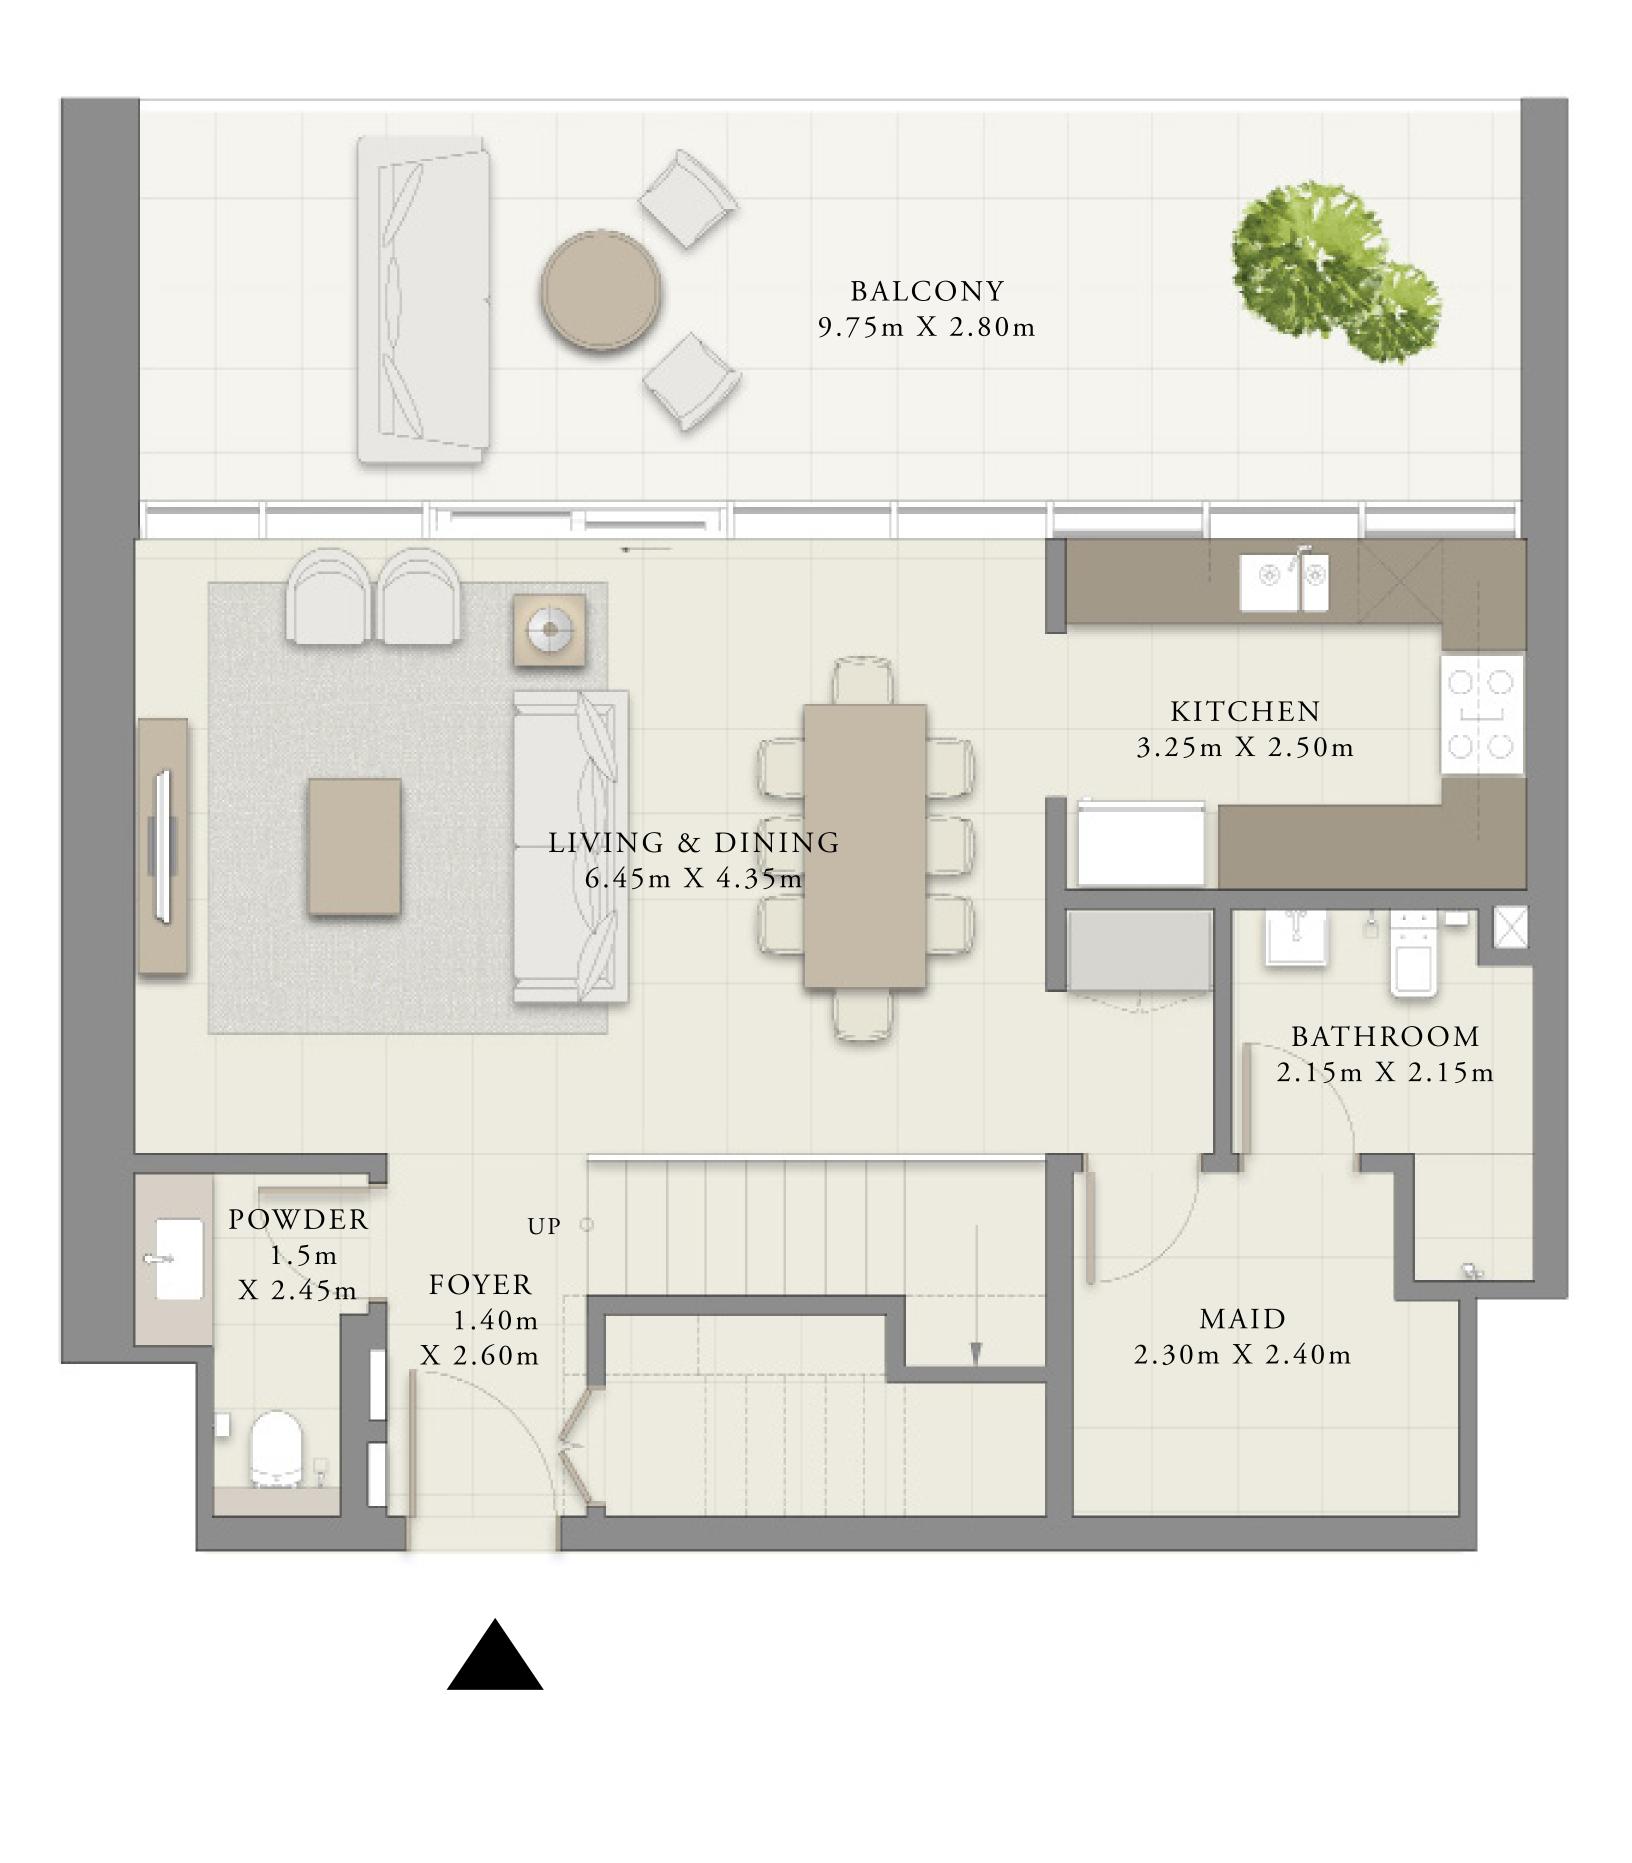

# 2 BEDROOM

UNIT 01 | LEVEL 01

| SUITE AREA   | 1000.07 SQ.FT. |
|--------------|----------------|
| BALCONY AREA | 57.05 SQ.FT.   |
| TOTAL AREA   | 1057.12 SQ.FT. |

92.91 SQ.M.

5.30 SQ.M.

98.21 SQ.M.

| 01 |    | 02       | Γ |
|----|----|----------|---|
|    |    | <u>L</u> | _ |
| 05 | 04 | 03       |   |
|    |    |          |   |