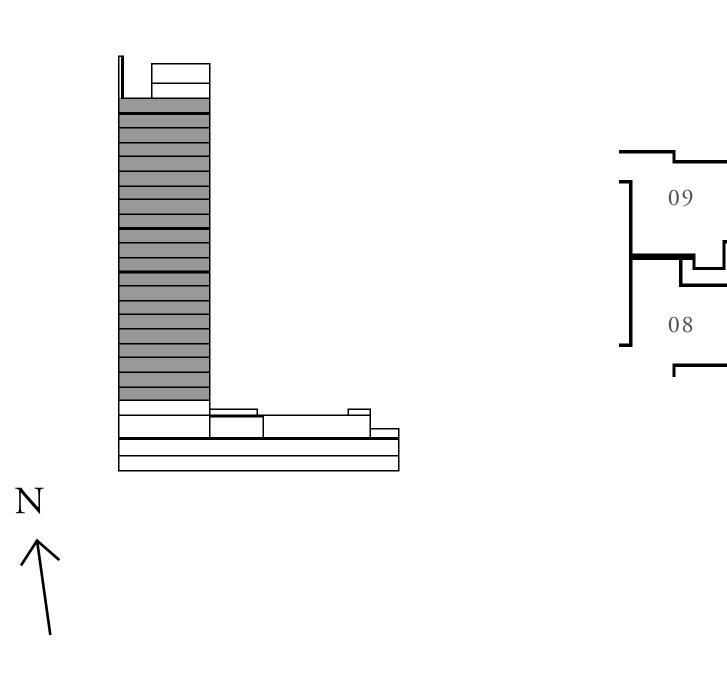

# 2 BEDROOM

UNIT 01 | LEVELS 02-22

| SUITE AREA   | 1000.07 SQ.FT. |
|--------------|----------------|
| BALCONY AREA | 57.05 SQ.FT.   |
| TOTAL AREA   | 1057.12 SQ.FT. |

FLOOR PLAN 1. All dimensions are in imperial and metric, and measured from finish to finish excluding construction tolerances. 2. All materials, dimensions, and drawings are approximate only. 3. Information is subject to change without notice, at developer's absolute discretion. 4. Actual area may vary from the stated area. 5. Drawings not to scale. 6. All images used are for illustrative purposes only and do not represent the actual size, features, specifications, fittings, and furnishings. 7. The developer reserves the right to make revisions / alterations, at it's absolute discretion, without any liability whatsoever.

92.91 SQ.M.

5.30 SQ.M.

98.21 SQ.M.

CREEK CRESCENT

APARTMENT