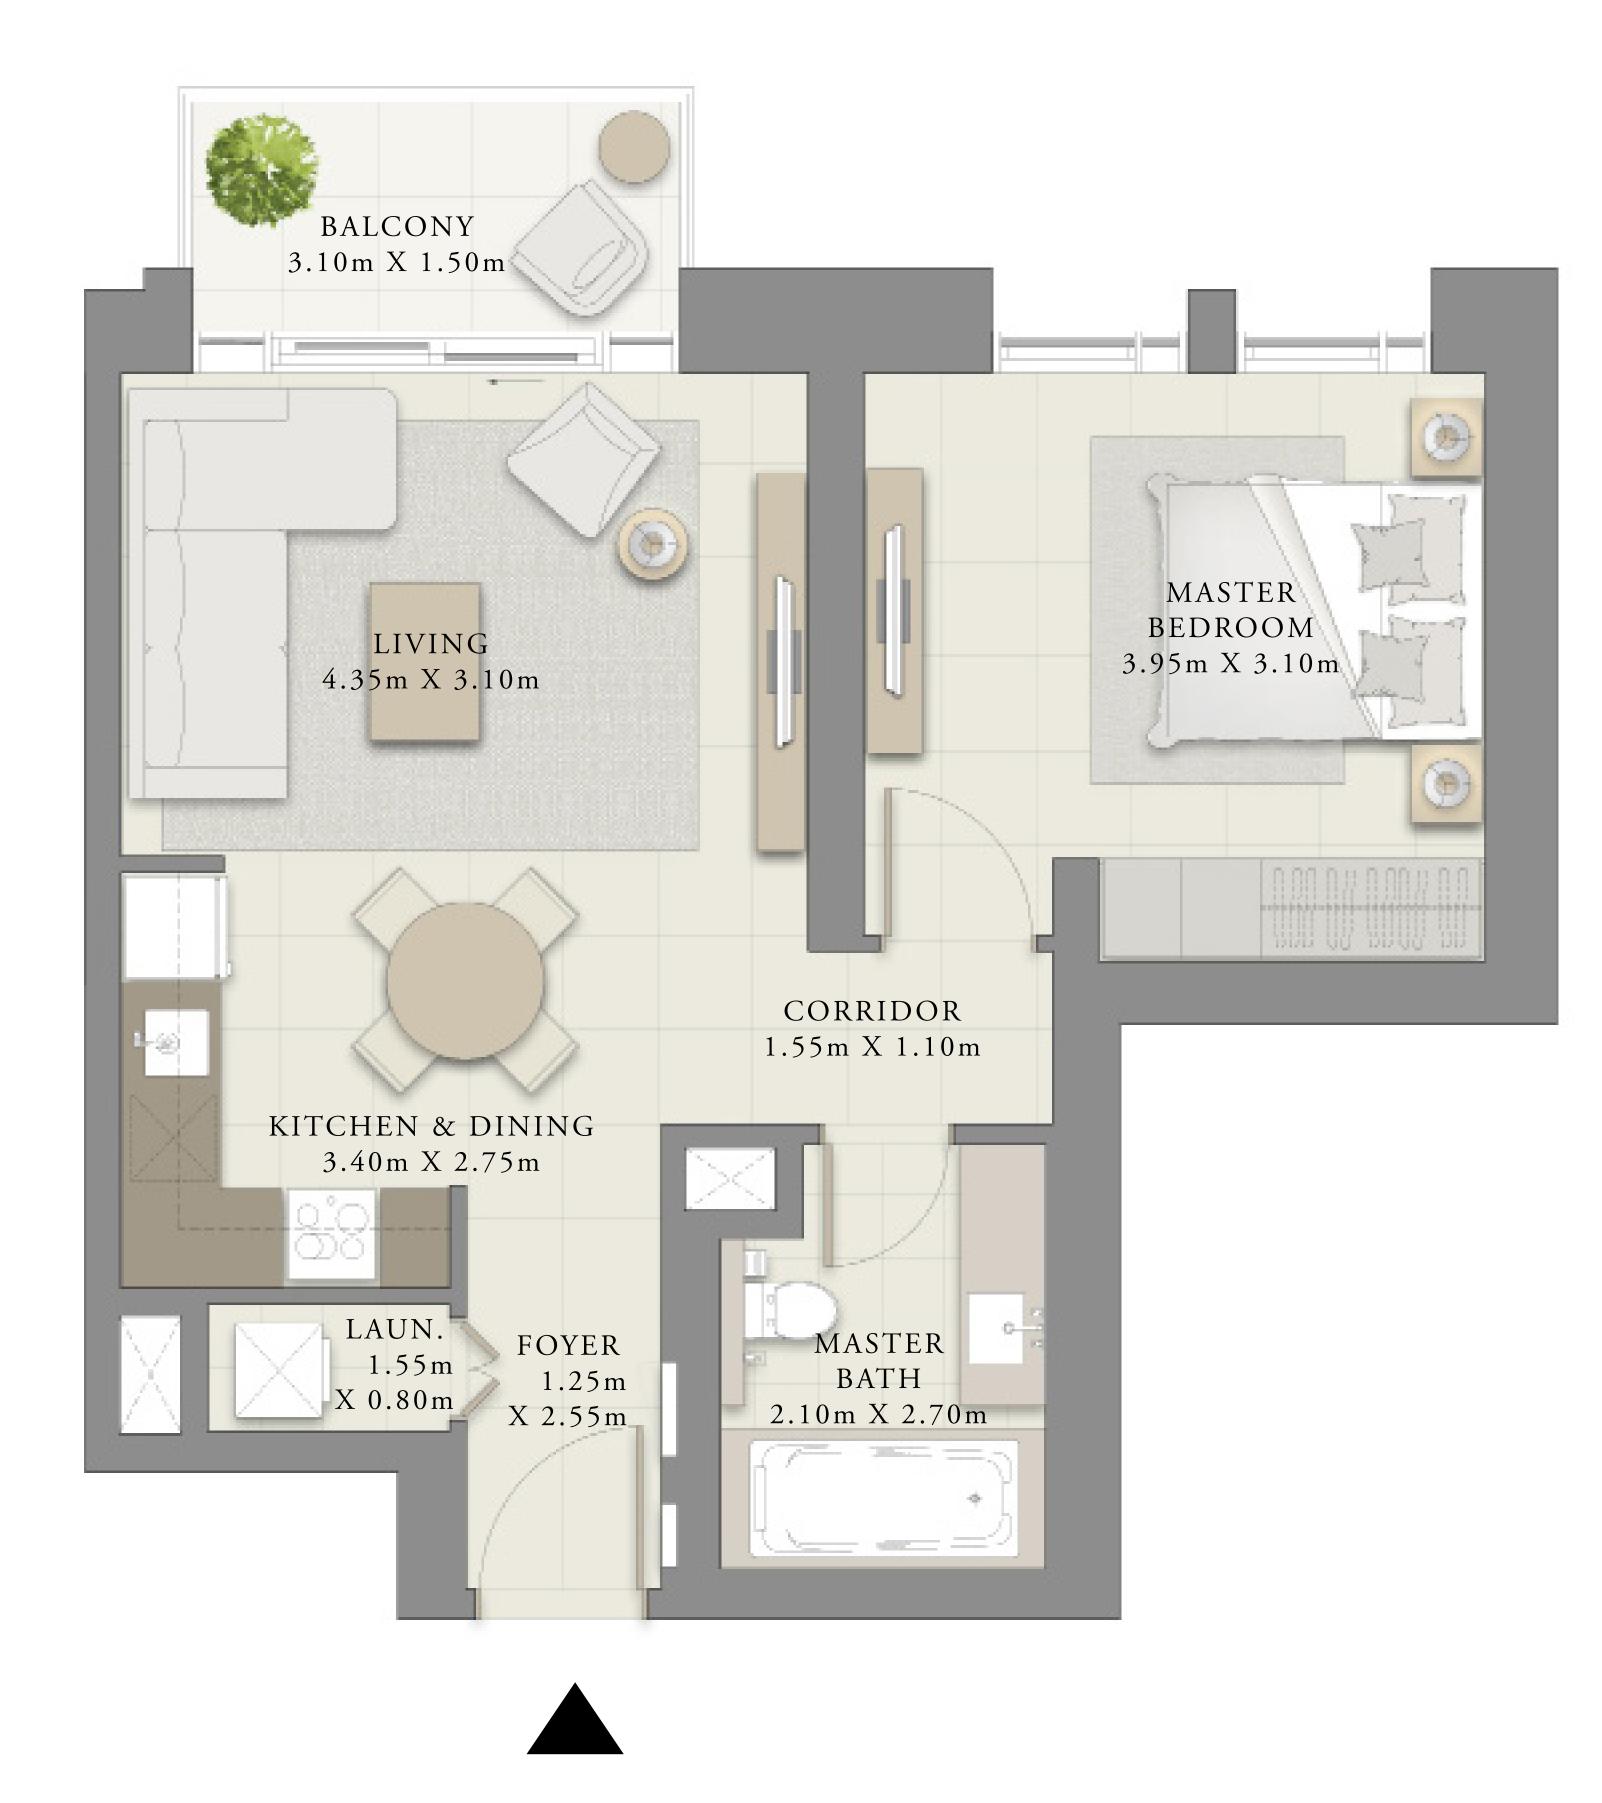

# 1 BEDROOM

UNIT 06 | LEVELS 02-22

| SUITE AREA   | 627.11 SQ.FT. |
|--------------|---------------|
| BALCONY AREA | 57.05 SQ.FT.  |
| TOTAL AREA   | 684.16 SQ.FT. |

Ν

FLOOR PLAN 1. All dimensions are in imperial and metric, and measured from finish to finish excluding construction tolerances. 2. All materials, dimensions, and drawings are approximate only. 3. Information is subject to change without notice, at developer's absolute discretion. 4. Actual area may vary from the stated area. 5. Drawings not to scale. 6. All images used are for illustrative purposes only and do not represent the actual size, features, specifications, fittings, and furnishings. 7. The developer reserves the right to make revisions / alterations, at it's absolute discretion, without any liability whatsoever.

58.26 SQ.M.

5.30 SQ.M.

63.56 SQ.M.

| <b>г</b> , | <u> </u> | _  |          |   |
|------------|----------|----|----------|---|
|            | 01       |    | 02       | Γ |
|            |          |    | <u> </u> | - |
| <u>,</u>   | 05       | 04 | 03       |   |
|            |          |    |          |   |