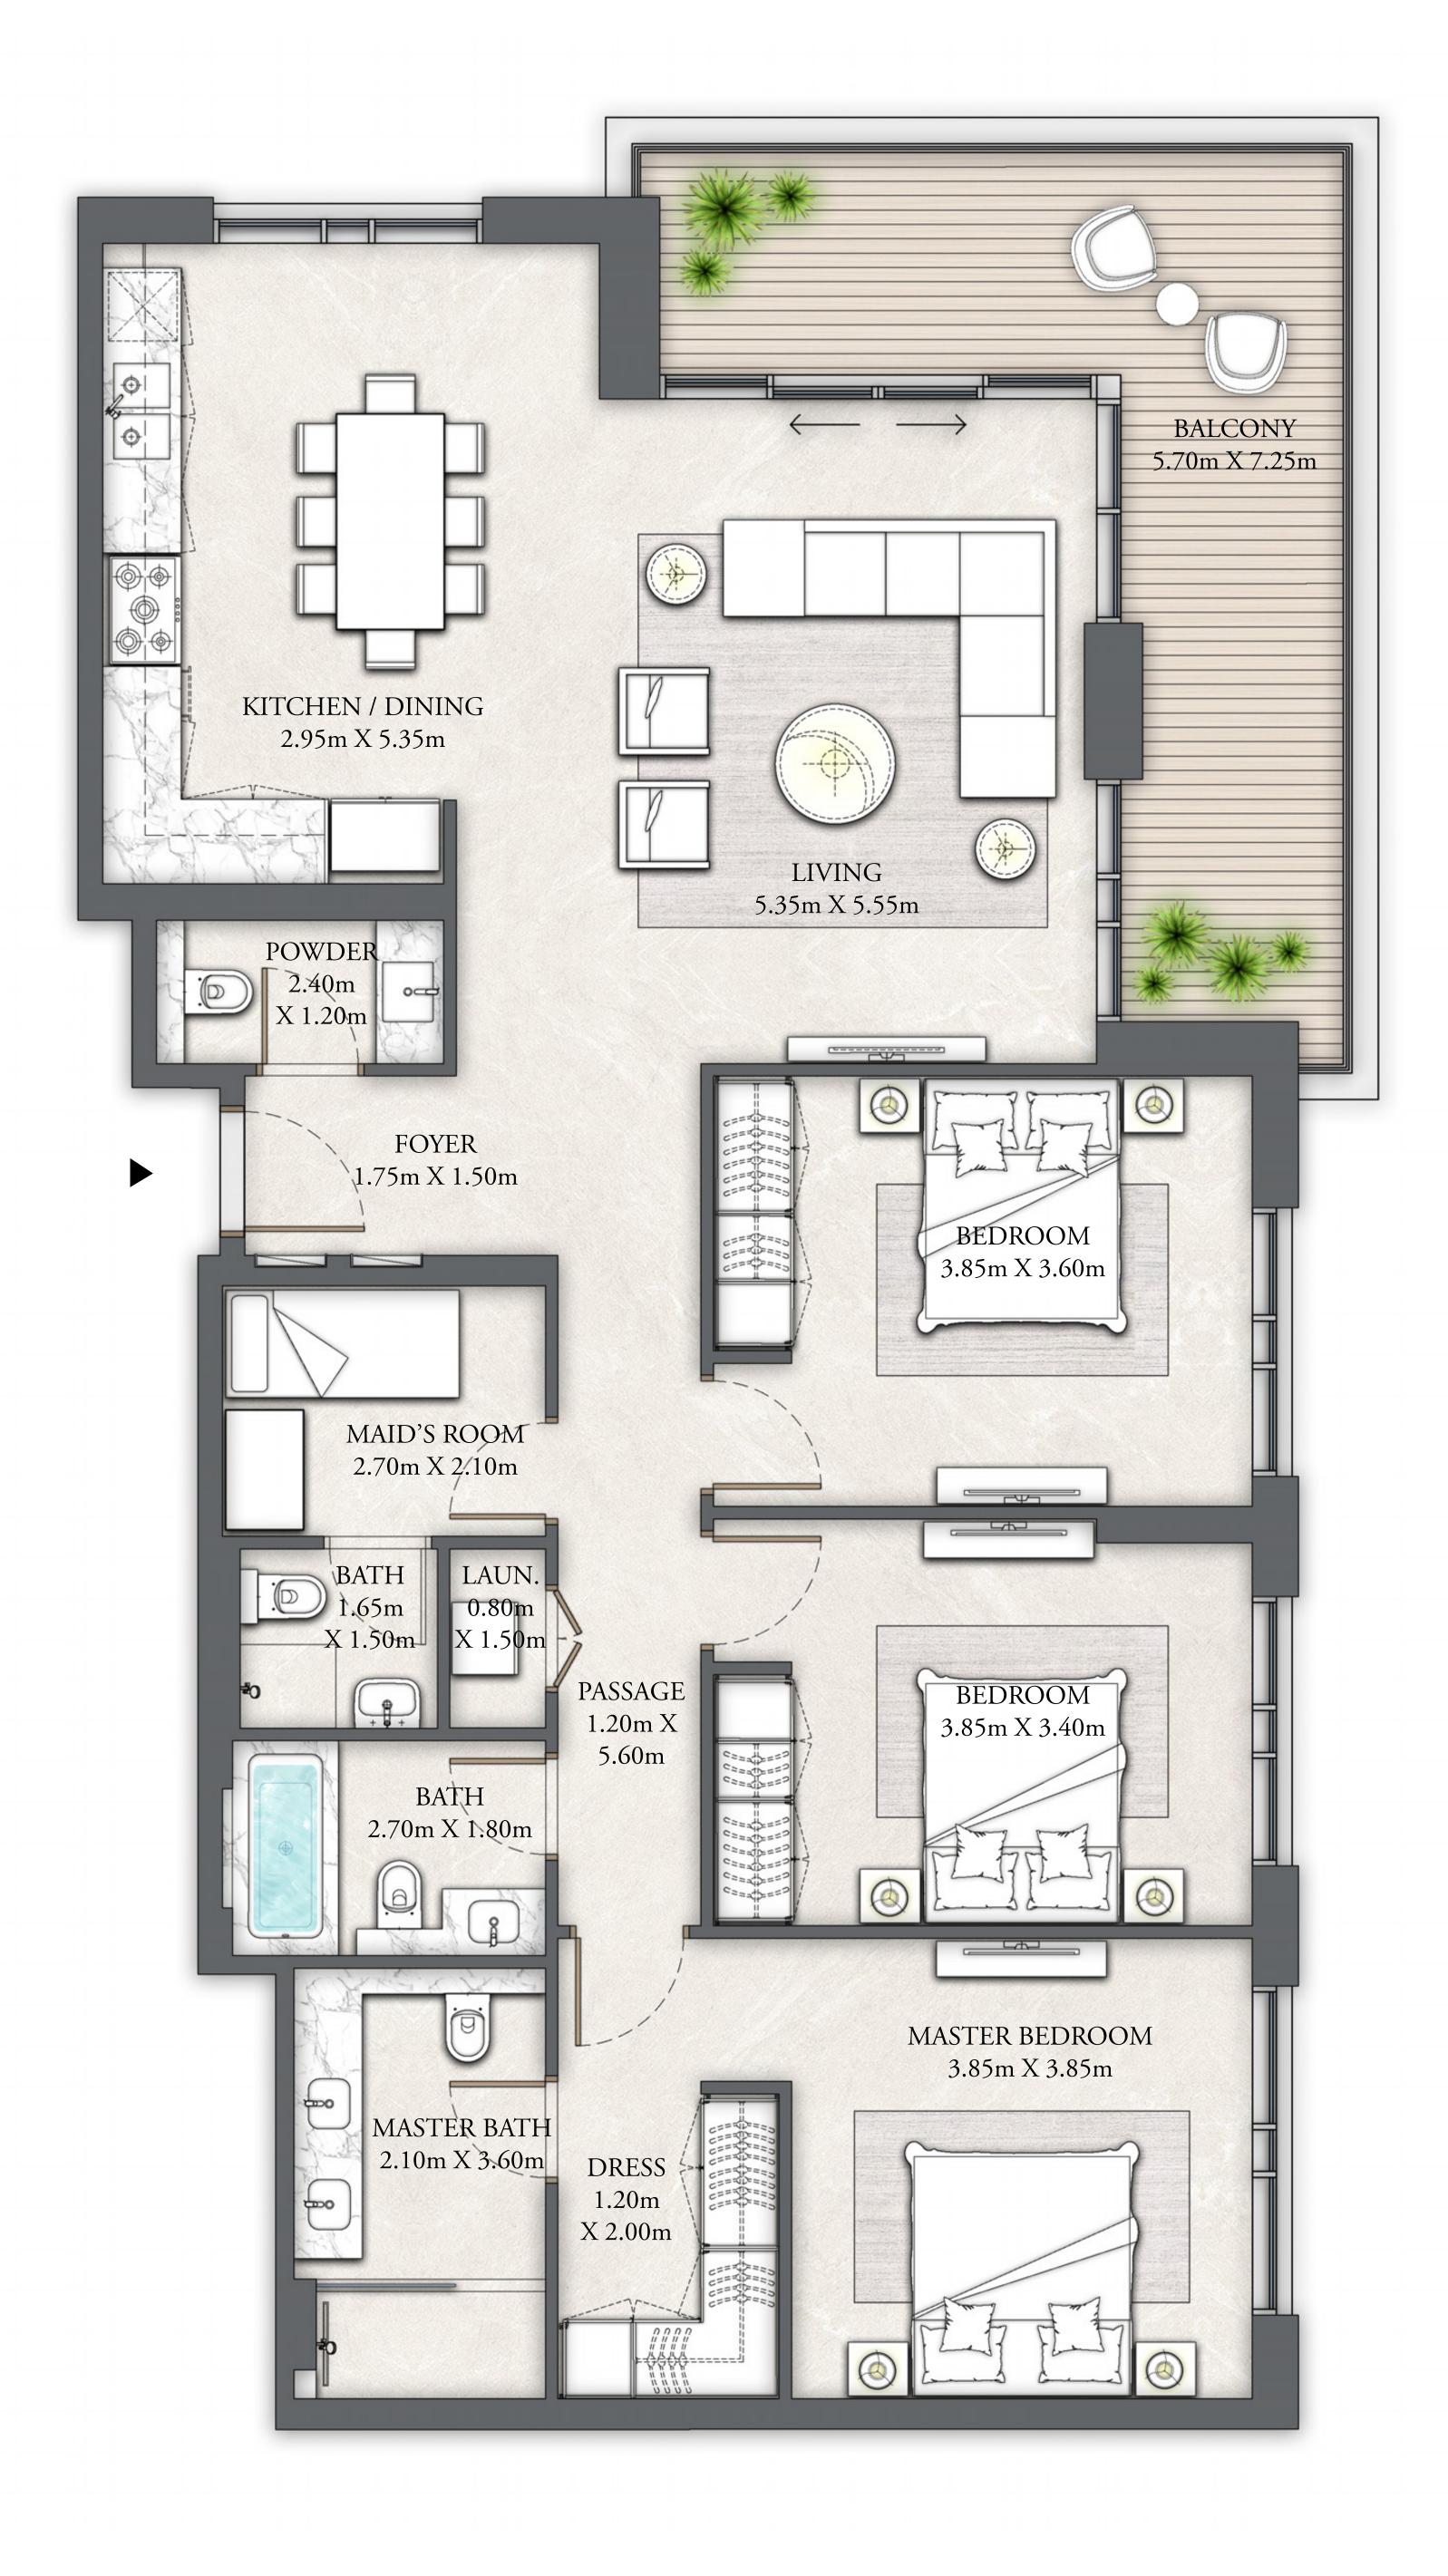

## BUILDING 10 3 BEDROOM

LEVELS 02 - 06

| SUITE AREA   | 1621.26 SQ.FT. | 150.62 SQ.M. |
|--------------|----------------|--------------|
| BALCONY AREA | 249.40 SQ.FT.  | 23.17 SQ.M.  |
| TOTAL AREA   | 1870.66 SQ.FT. | 173.79 SQ.M. |