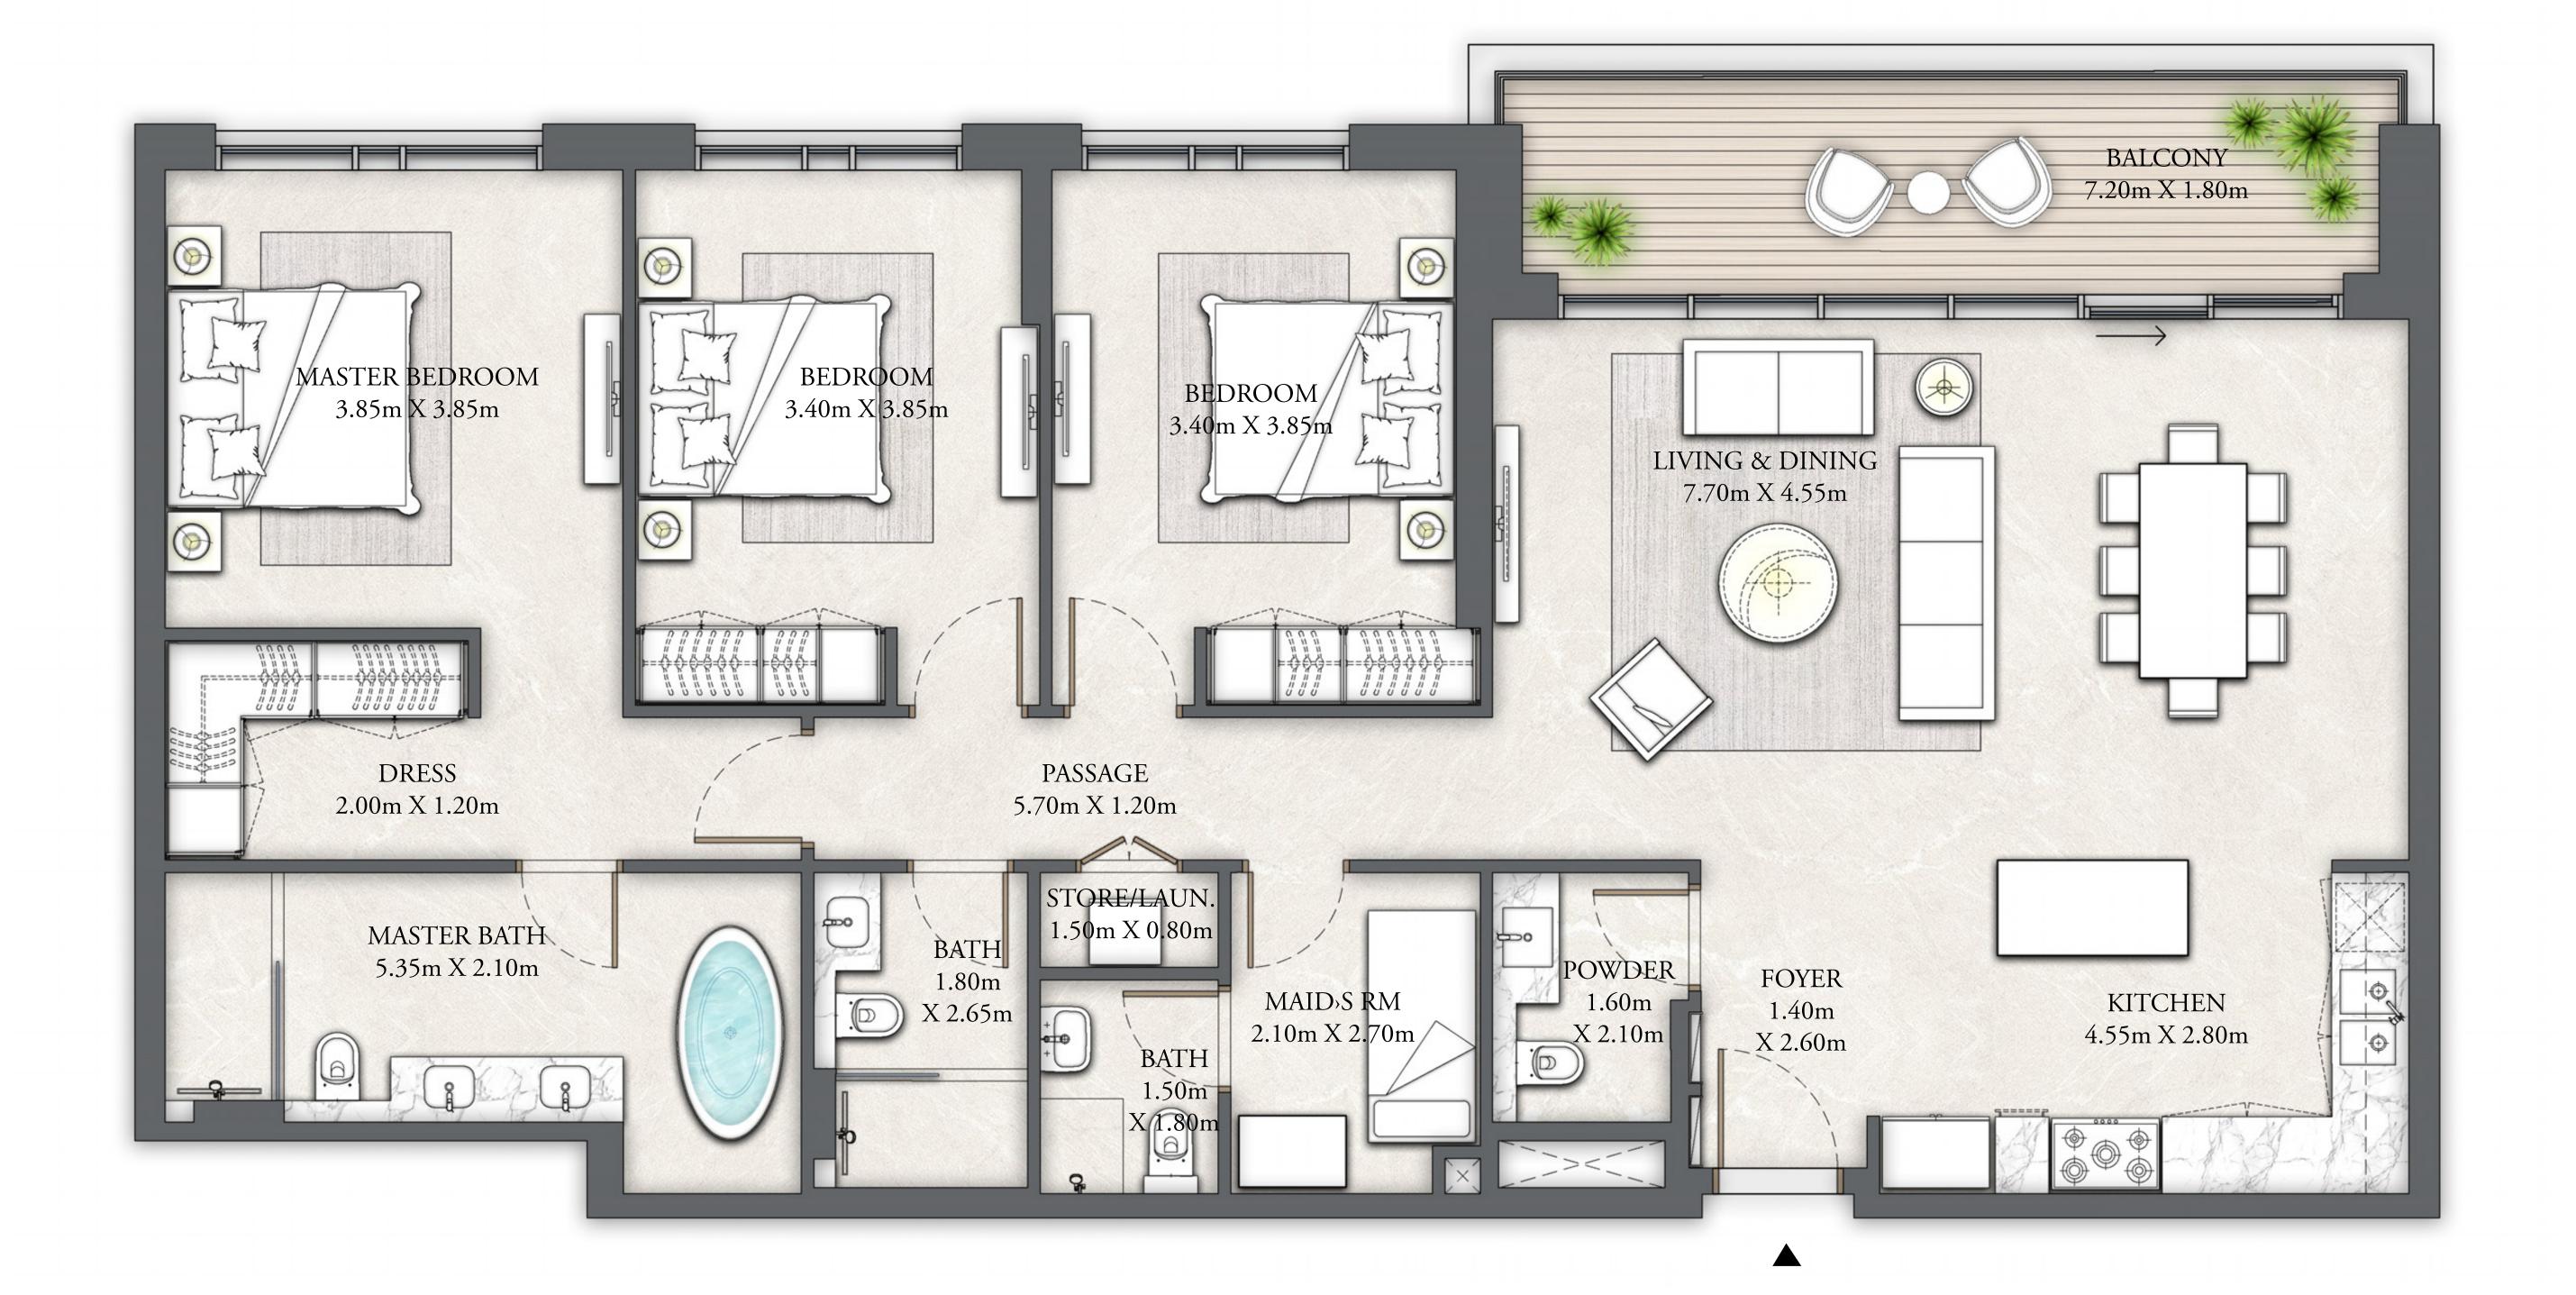

## BUILDING 10 3 BEDROOM DUPLEX

LEVELS B2 & B1

UNIT 02

UPPER LEVEL

| _ | SUITE AREA   | 2005.53 SQ.FT. | 186.32 SQ.M. |
|---|--------------|----------------|--------------|
|   | BALCONY AREA | 733.24 SQ.FT.  | 68.12 SQ.M.  |
|   | TOTAL AREA   | 2738.77 SQ.FT. | 254.44 SQ.M. |