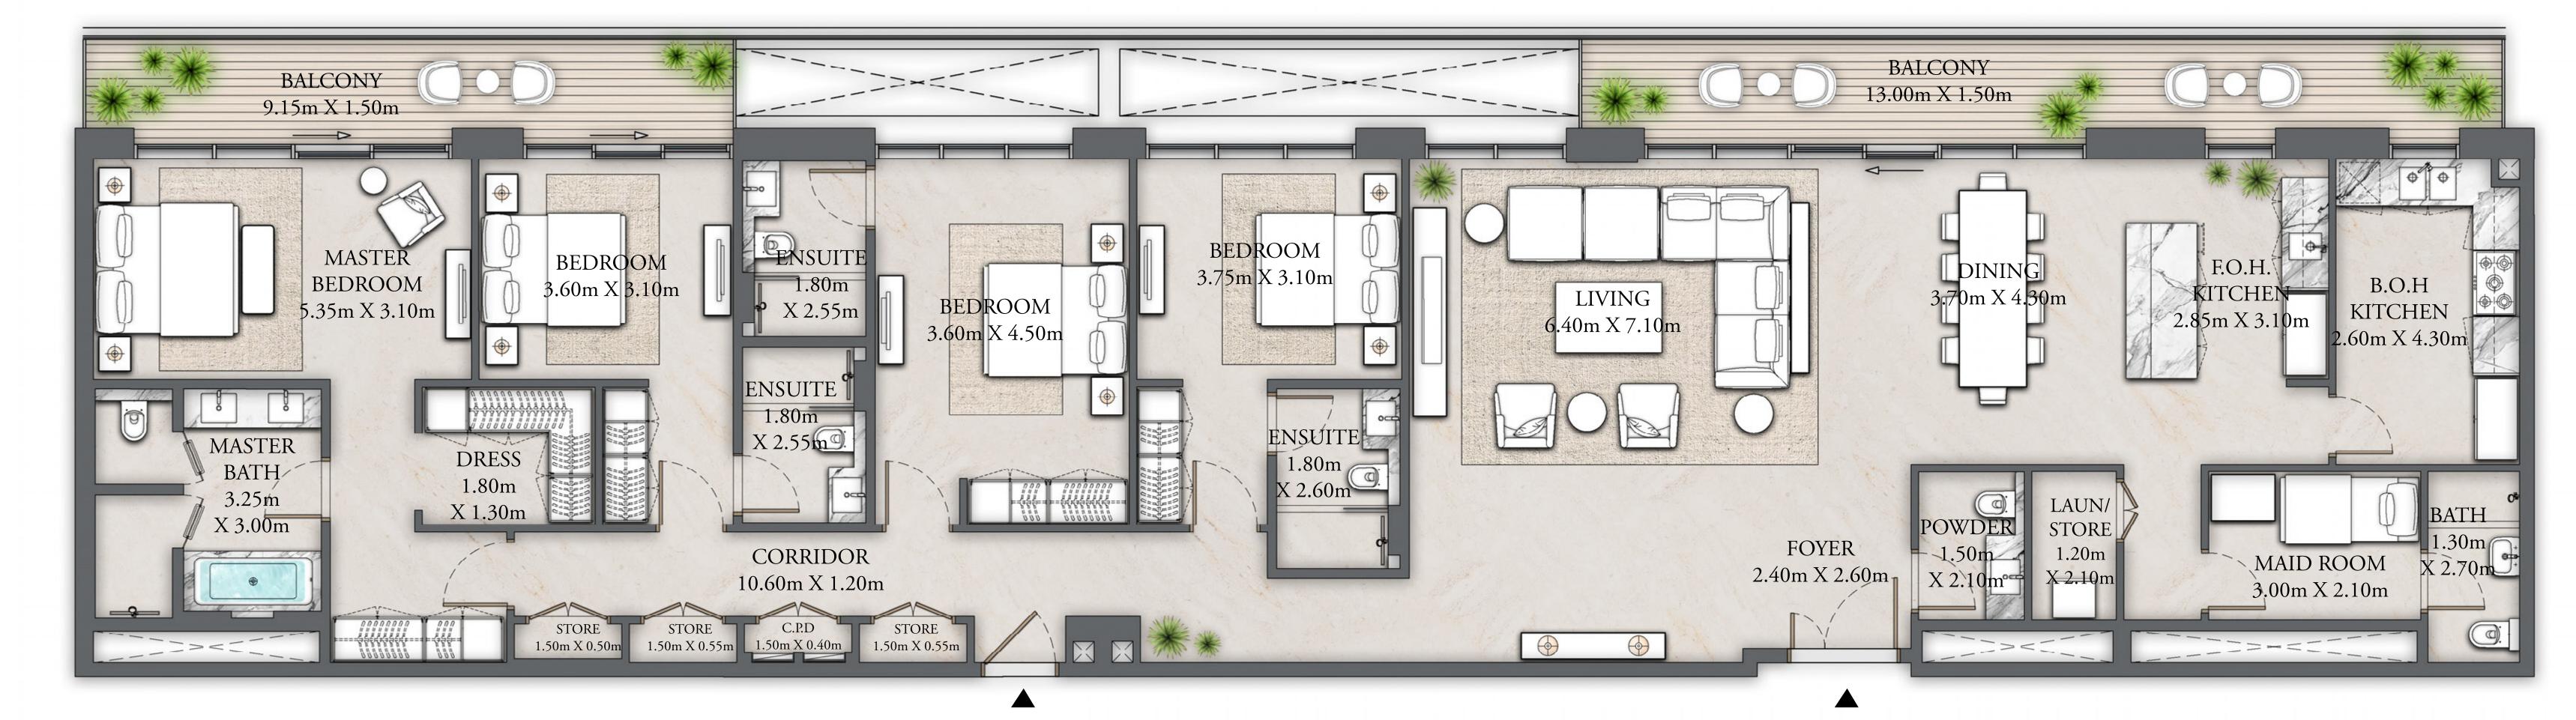

## BUILDING 10 4 BEDROOM PENTHOUSE

LEVEL 07

| SUITE AREA   | 2647.28 SQ.FT. | 245.94 SQ.M. |
|--------------|----------------|--------------|
| BALCONY AREA | 377.17 SQ.FT.  | 35.04 SQ.M.  |
| TOTAL AREA   | 3024.45 SQ.FT. | 280.98 SQ.M. |

FLOOR PLAN 1. All dimensions are in imperial and metric, and measured from finish to finish excluding construction tolerances. 2. All materials, dimensions, and drawings are approximate only. 3. Information is subject to change without notice, at developer's absolute discretion. 4. Actual area may vary from the stated area. 5. Drawings not to scale. 6. All images used are for illustrative purposes only and do not represent the actual size, features, specifications, fittings, and furnishings. 7. The developer reserves the right to make revisions / alterations, at it's absolute discretion, without any liability whatsoever.