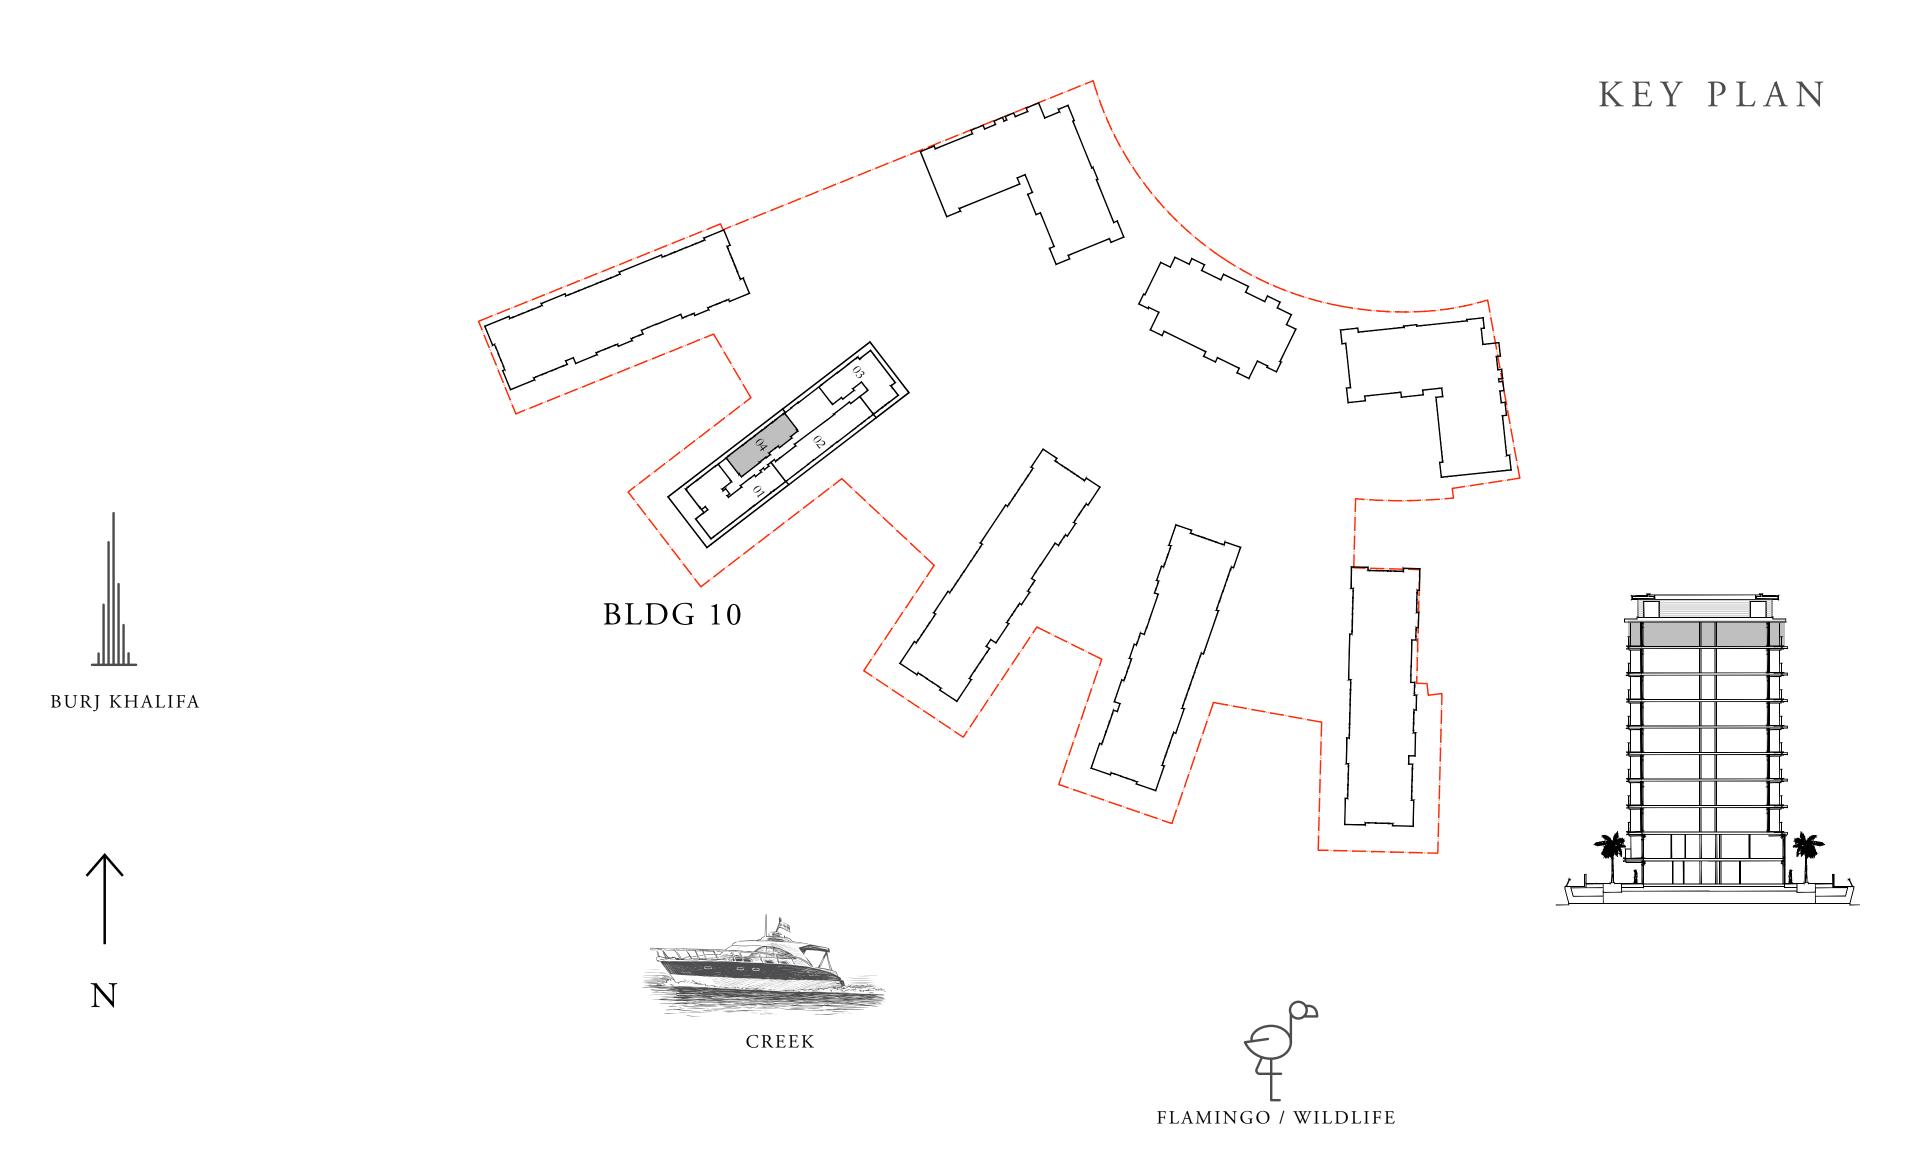

## PROPERTY / CLUSTER NAME MASSING PLAN

DUBAI CREEK HARBOUR

#### BUILDING 10 4 BEDROOM DUPLEX

LEVELS B2 & B1

UNIT 04

UPPER LEVEL

LOWER LEVEL

DUBAI CREEK HARBOUR