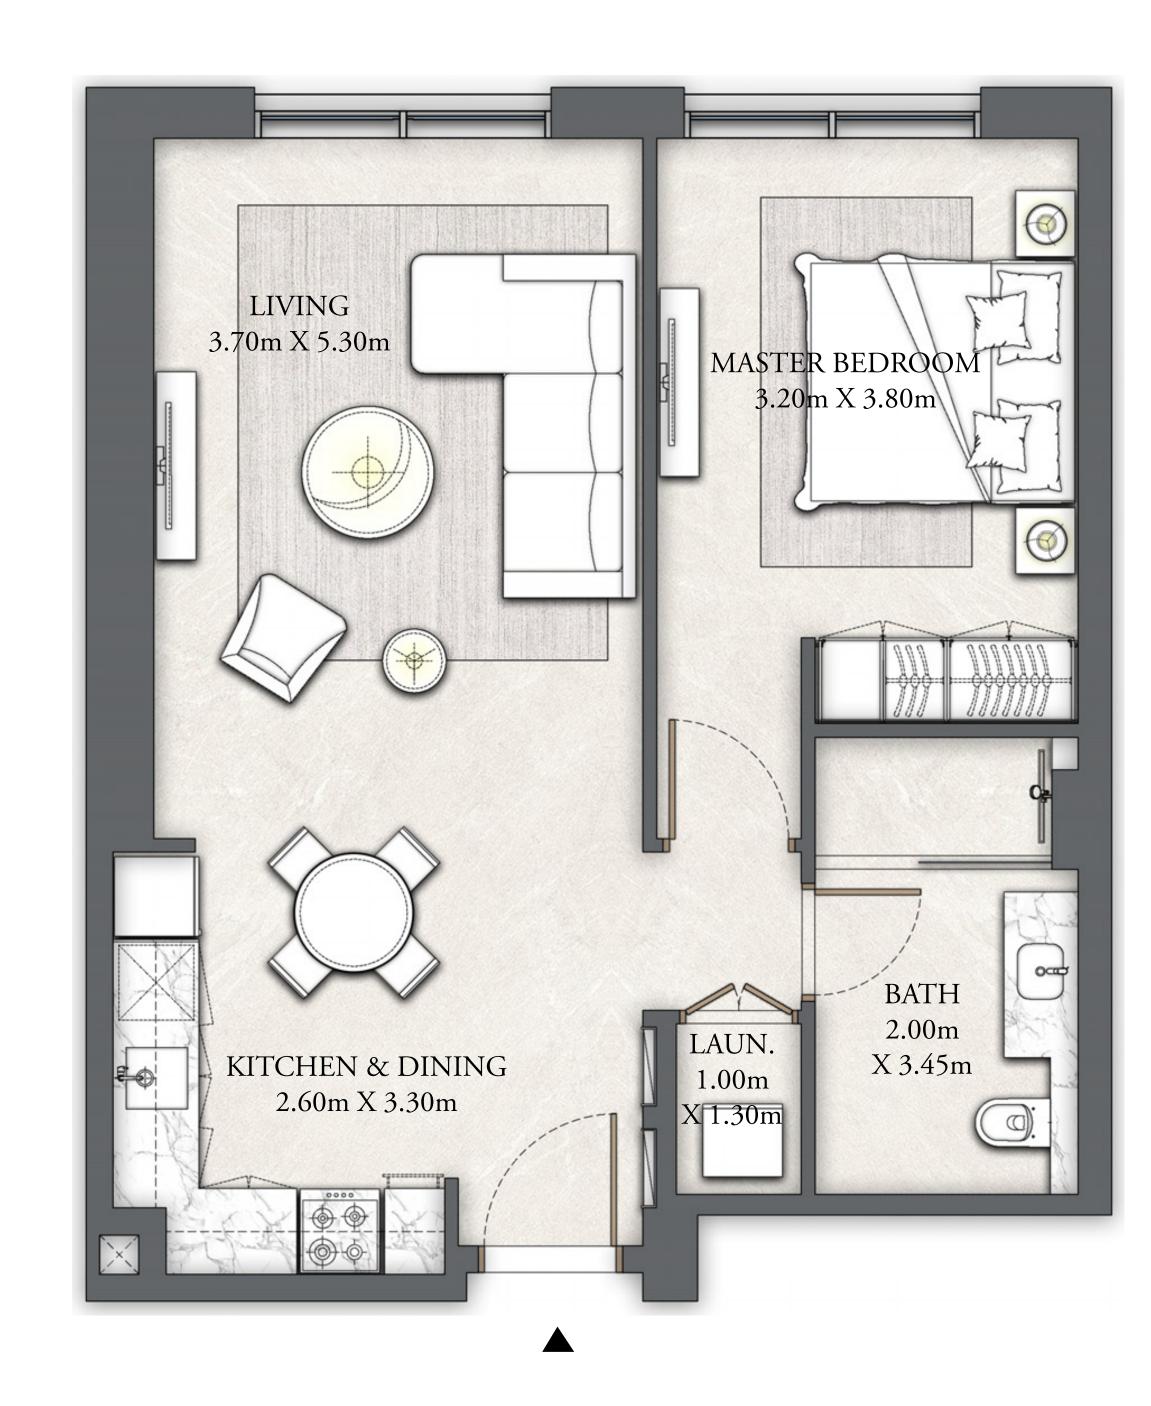

## BUILDING 10 1 BEDROOM

LEVEL 01

| SUITE AREA   | 677.91 SQ.FT. | 62.98 SQ.M. |
|--------------|---------------|-------------|
| BALCONY AREA | 0.00 SQ.FT.   | 0.00 SQ.M.  |
| TOTAL AREA   | 677.91 SQ.FT. | 62.98 SQ.M. |

FLOOR PLAN 1. All dimensions are in imperial and metric, and measured from finish to finish excluding construction tolerances. 2. All materials, dimensions, and drawings are approximate only. 3. Information is subject to change without notice, at developer's absolute discretion. 4. Actual area may vary from the stated area. 5. Drawings not to scale. 6. All images used are for illustrative purposes only and do not represent the actual size, features, specifications, fittings, and furnishings. 7. The developer reserves the right to make revisions / alterations, at it's absolute discretion, without any liability whatsoever.