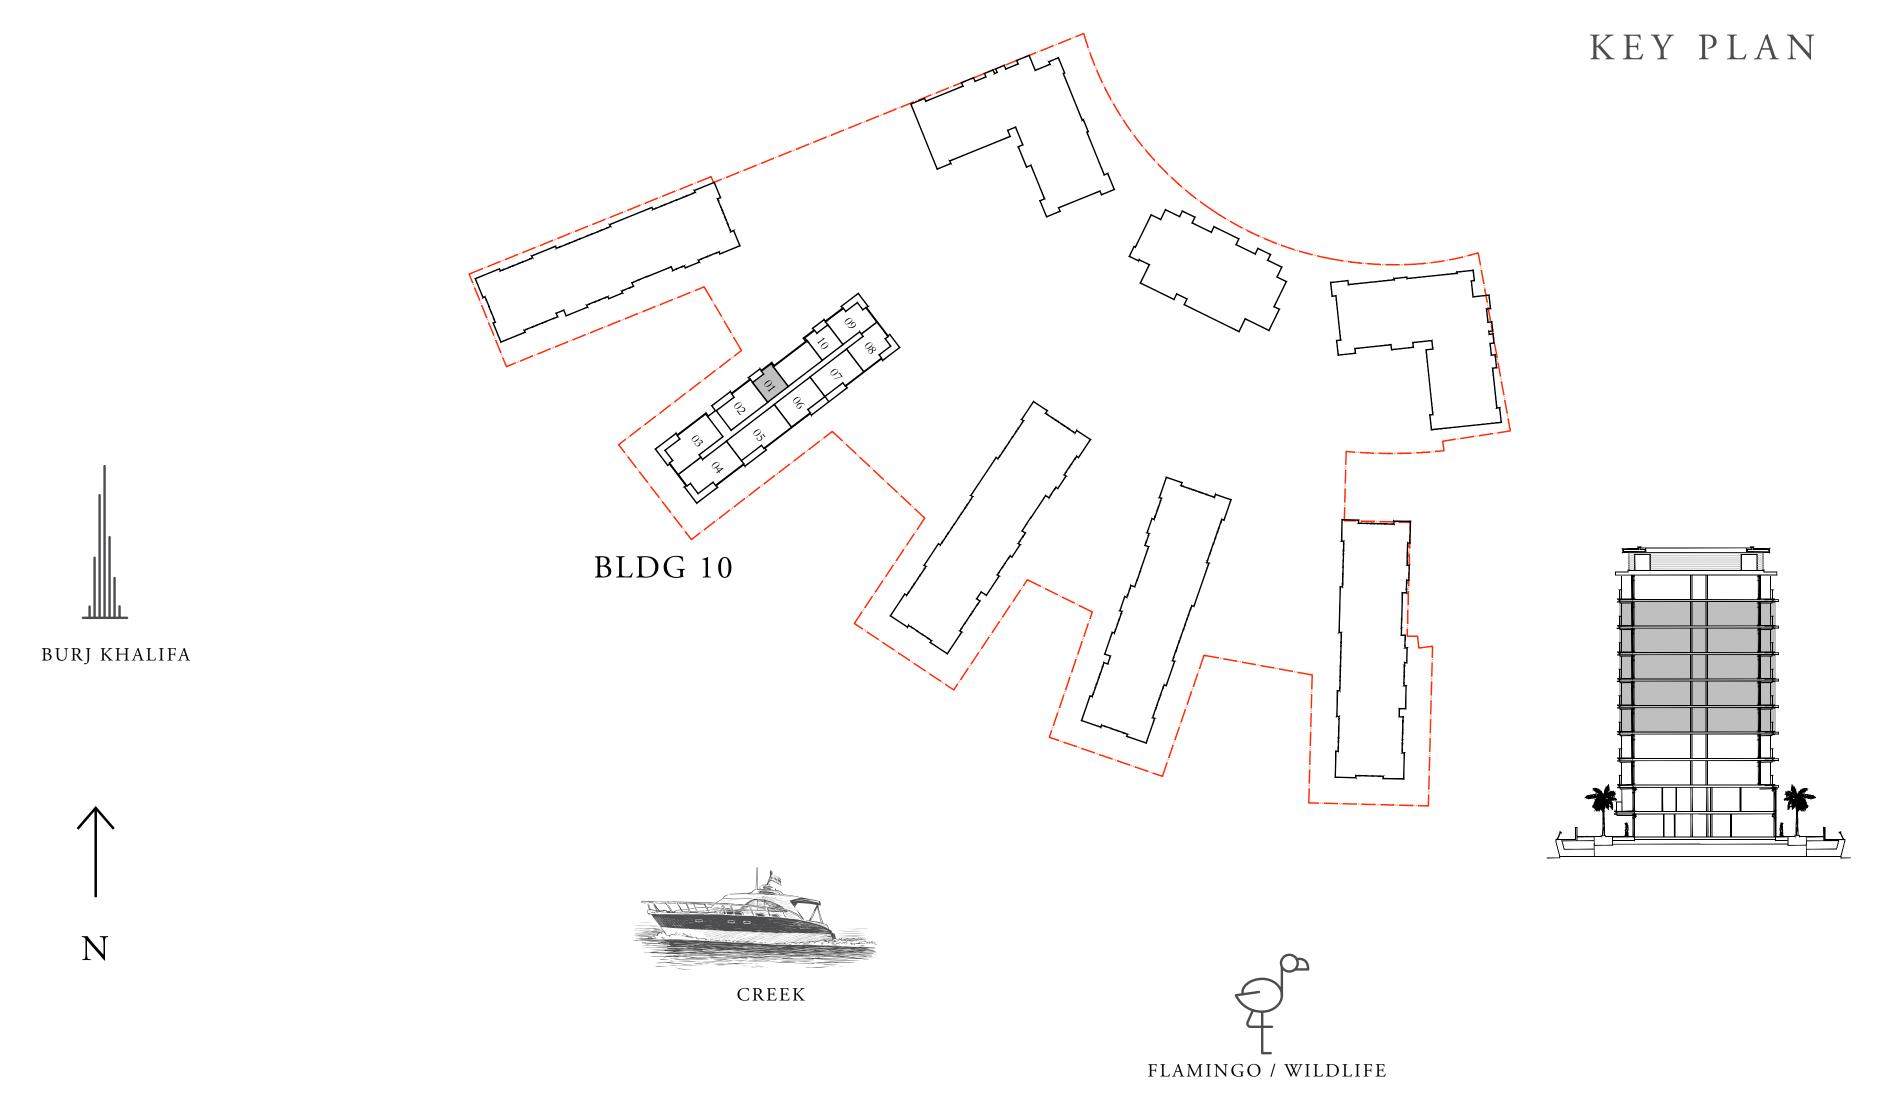

to finish excluding construction tolerances. 2. All materials, dimensions, and drawings are approximate only. 3. Information is subject to change without notice, at developer's absolute discretion. 4. Actual area may vary from the stated area. 5. Drawings not to scale. 6. All images used are for illustrative purposes only and do not represent the actual size, features, specifications, fittings, and furnishings. 7. The developer reserves the right to make revisions / alterations, at it's absolute discretion, without any liability whatsoever.

DUBAI CREEK HARBOUR

## BUILDING 10 1 BEDROOM

LEVELS 02 - 06

| SUITE AREA   | 695.89 SQ.FT. | 64.65 SQ.M. |
|--------------|---------------|-------------|
| BALCONY AREA | 91.60 SQ.FT.  | 8.51 SQ.M.  |
| TOTAL AREA   | 787.49 SQ.FT. | 73.16 SQ.M. |







FLOOR PLAN 1. All dimensions are in imperial and metric, and measured from finish to finish excluding construction tolerances. 2. All materials, dimensions, and drawings are approximate only. 3. Information is subject to change without notice, at developer's absolute discretion. 4. Actual area may vary from the stated area. 5. Drawings not to scale. 6. All images used are for illustrative purposes only and do not represent the actual size, features, specifications, fittings, and furnishings. 7. The developer reserves the right to make revisions / alterations, at it's absolute discretion, without any liability whatsoever.

DUBAI CREEK HARBOUR

## BUILDING 10 2 BEDROOM

LEVELS 02 - 06

|   | SUITE AREA   | 1247.86 SQ.FT. | 115.93 SQ.M. |
|---|--------------|----------------|-----------