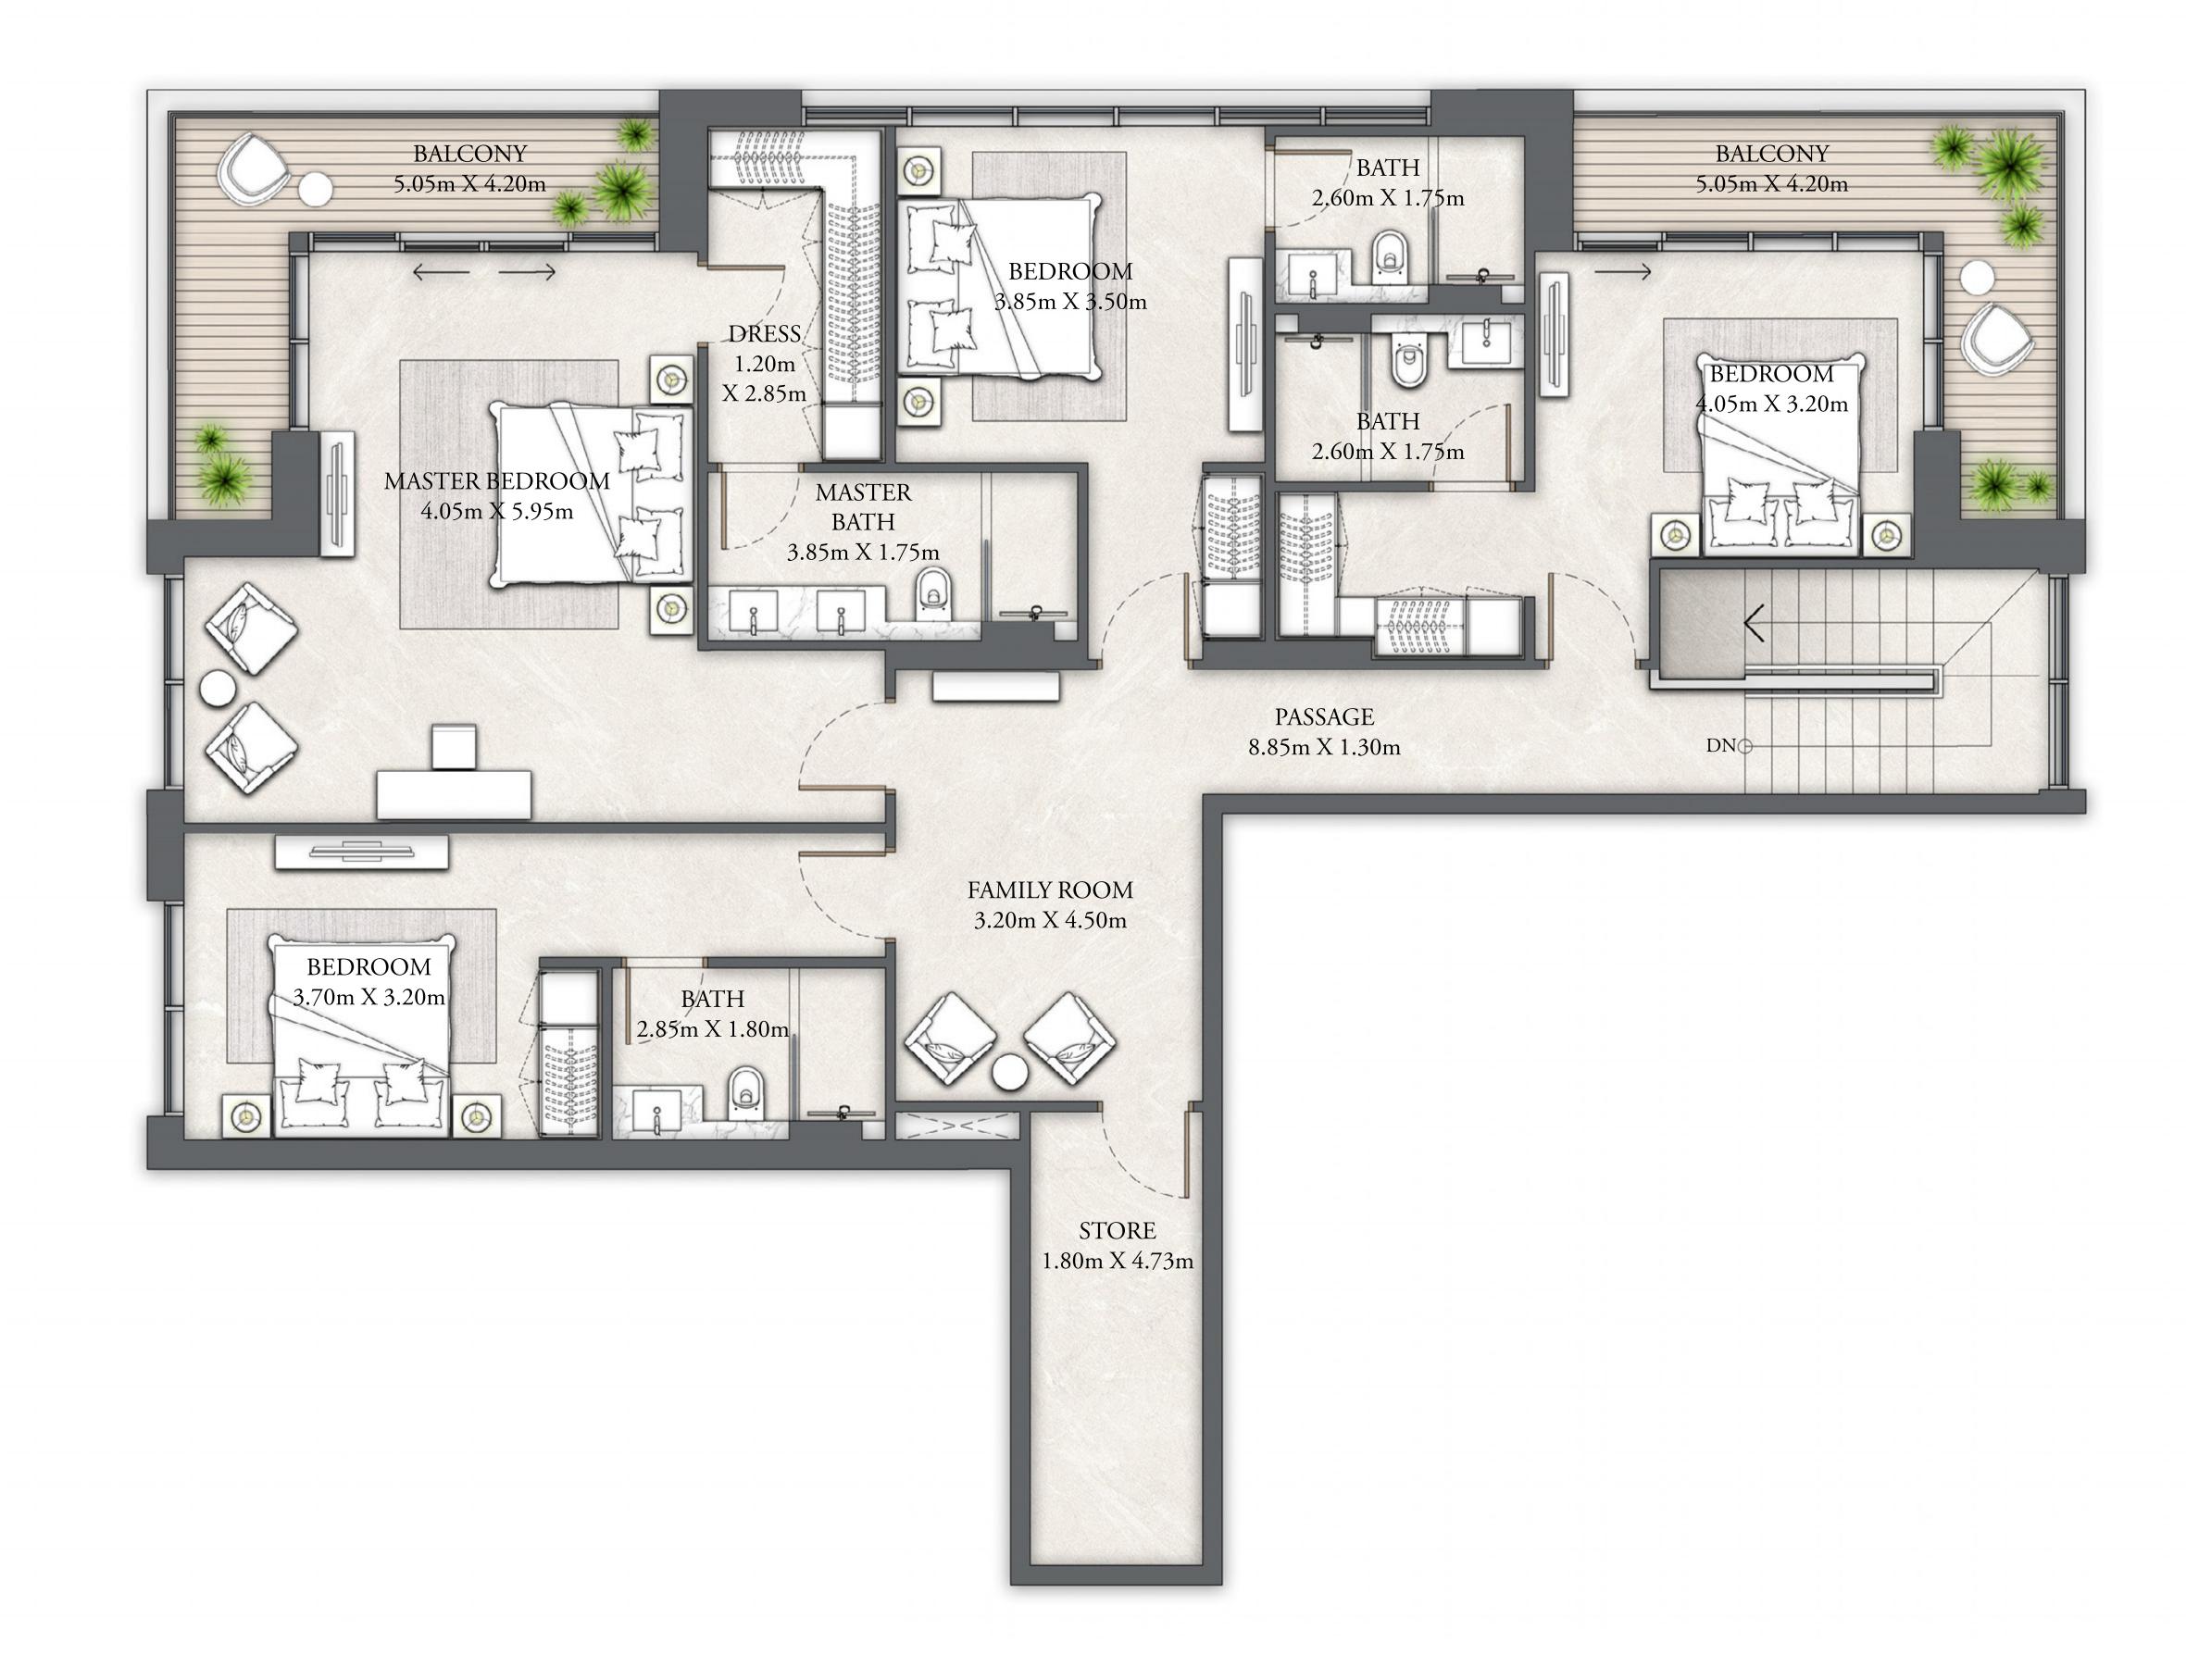

## BUILDING 10 4 BEDROOM DUPLEX

LEVEL B2

UNIT 03

| SUITE AREA   | 1650.00 SQ.FT. | 153.29 SQ.M. |
|--------------|----------------|--------------|
| BALCONY AREA | 3244.78 SQ.FT. | 301.45 SQ.M. |
| TOTAL AREA   | 4894.78 SQ.FT. | 454.74 SQ.M. |

## BUILDING 10 4 BEDROOM DUPLEX

LEVEL B1

UNIT 03

| SUITE AREA     | 1788.42 SQ.FT. | 166.15 SQ.M. |
|----------------|----------------|--------------|
| BALCONY AREA   | 243.48 SQ.FT.  | 22.62 SQ.M.  |
| TOTAL AREA     | 2031.90 SQ.FT. | 188.77 SQ.M. |
| TOTAL (B1+ B2) | 6926.68 SQ.FT. | 643.51 SQ.M. |