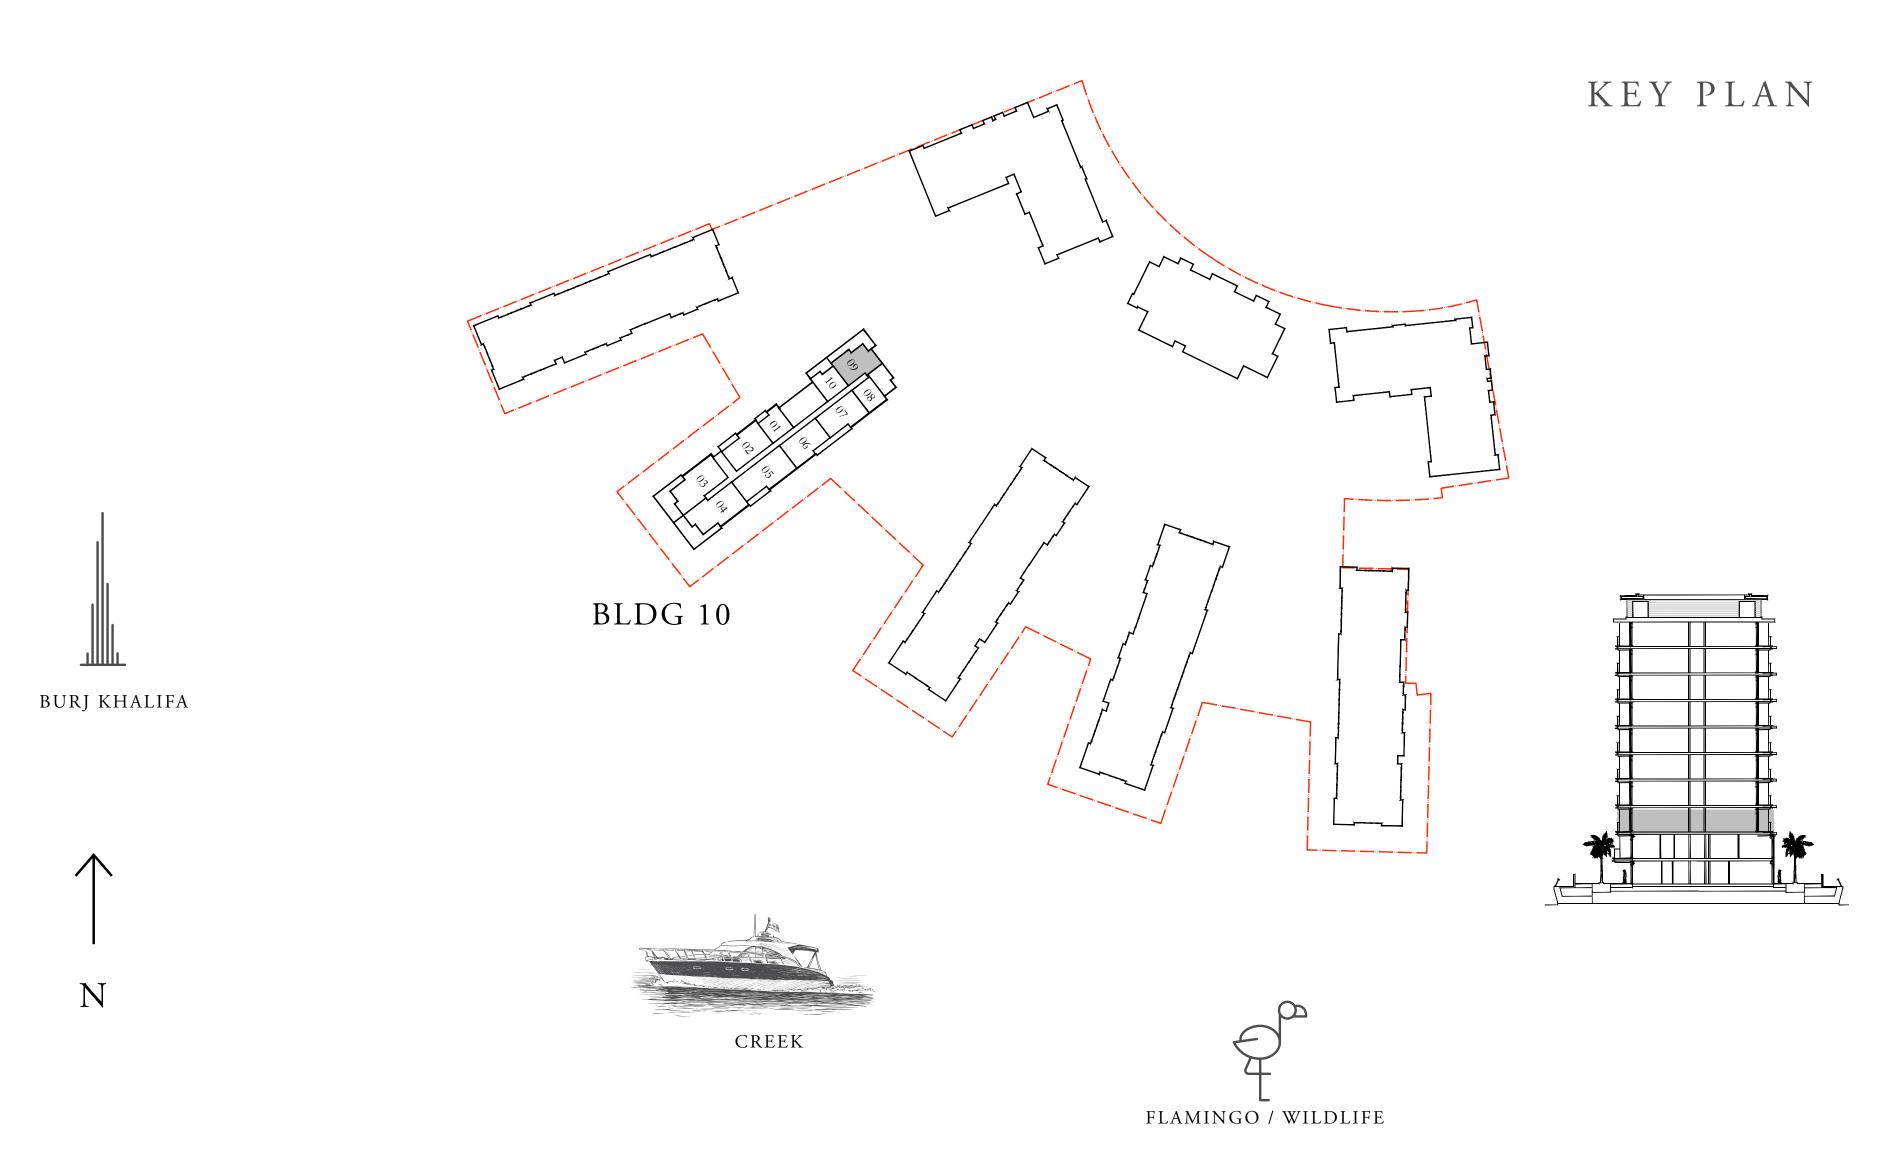

cale. 6. All images used are for illustrative purposes only and do not represent the actual size, features, specifications, fittings, and furnishings. 7. The developer reserves the right to make revisions / alterations, at it's absolute discretion, without any liability whatsoever.

DUBAI CREEK HARBOUR

## BUILDING 10 1 BEDROOM

LEVEL G

|   | SUITE AREA  | 627.86 SQ.FT. | 58.33 SQ.M. |
|---|-------------|---------------|-------------|
| В | ALCONY AREA | 0.00 SQ.FT.   | 0.00 SQ.M.  |
|   | TOTAL AREA  | 627.86 SQ.FT. | 58.33 SQ.M. |







DUBAI CREEK HARBOUR

## BUILDING 10 2 BEDROOM

LEVEL G

| SUITE AREA   | 1122.25 SQ.FT. | 104.26 SQ.M. |
|--------------|----------------|--------------|
| BALCONY AREA | 400.00 SQ.FT.  | 37.14 SQ.M.  |
| TOTAL AREA   | 1522.02 SQ.FT. | 141.40 SQ.M. |









DUBAI CREEK HARBOUR

## BUILDING 10 1 BEDROOM

LEVEL G

| SUITE AREA   | 691.26 SQ.FT. | 64.22 SQ.M. |
|--------------|---------------|-------------|
| BALCONY AREA | 201.61 SQ.FT. | 18.73 SQ.M. |
| TOTAL AREA   | 892.87 SQ.FT. | 82.95 SQ.M. |







FLOOR PLAN 1. All dimensions are in imperial and metric, and measured from finish to finish excluding construction tolerances. 2. All materials, dimensions, and drawings are approximate only. 3. Information is subject to change without notice, at developer's absolute discretion. 4. Actual area may vary from the stated area. 5. Drawings not to scale. 6. All images used are for illustrative purposes only and do not represent the actual size, features, specifications, fittings, and furnishings. 7. The developer reserves the right to make