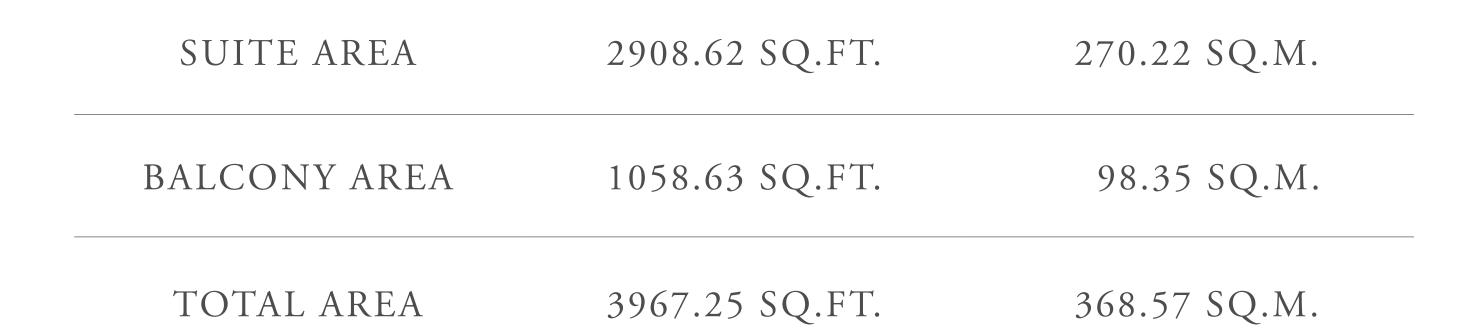

## BUILDING 10 4 BEDROOM PENTHOUSE

LEVEL 07

UNIT 01

| SUITE AREA   | 3439.82 SQ.FT. | 319.57 SQ.M. |
|--------------|----------------|--------------|
| BALCONY AREA | 1510.82 SQ.FT. | 140.36 SQ.M. |
| TOTAL AREA   | 4950.64 SQ.FT. | 459.93 SQ.M. |