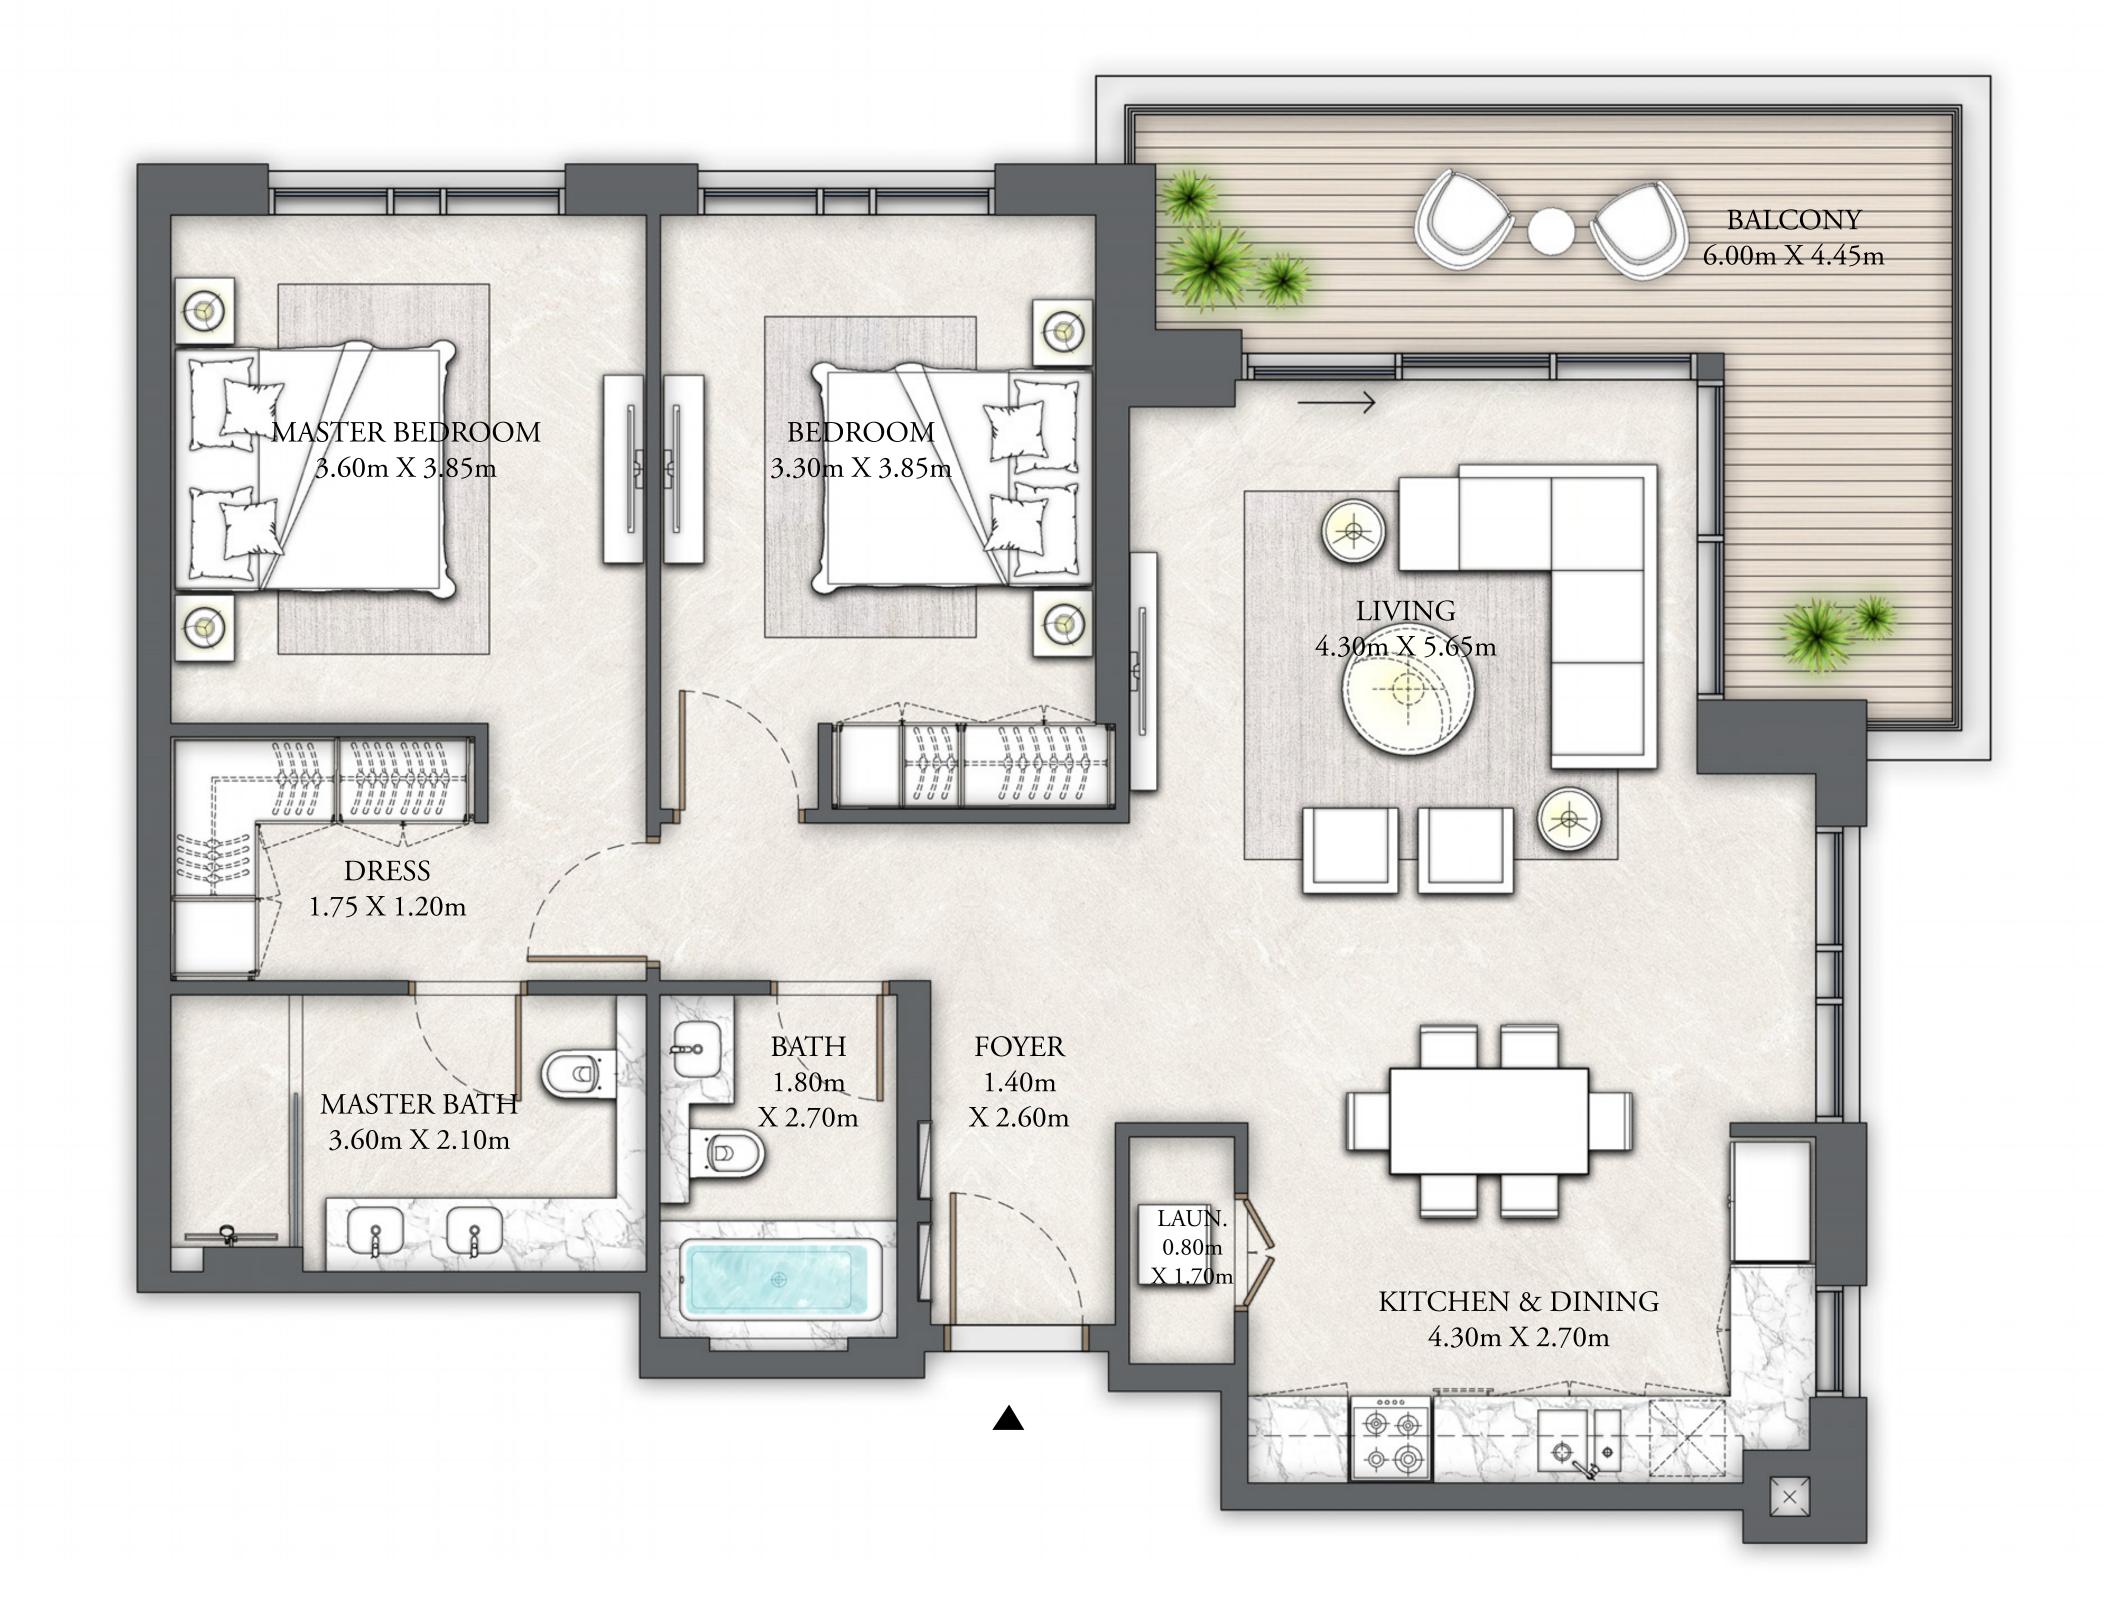

## BUILDING 10 3 BEDROOM

LEVELS 02 - 06

| SUITE AREA   | 1621.26 SQ.FT. | 150.62 SQ.M. |
|--------------|----------------|--------------|
| BALCONY AREA | 249.40 SQ.FT.  | 23.17 SQ.M.  |
| TOTAL AREA   | 1870.66 SQ.FT. | 173.79 SQ.M. |