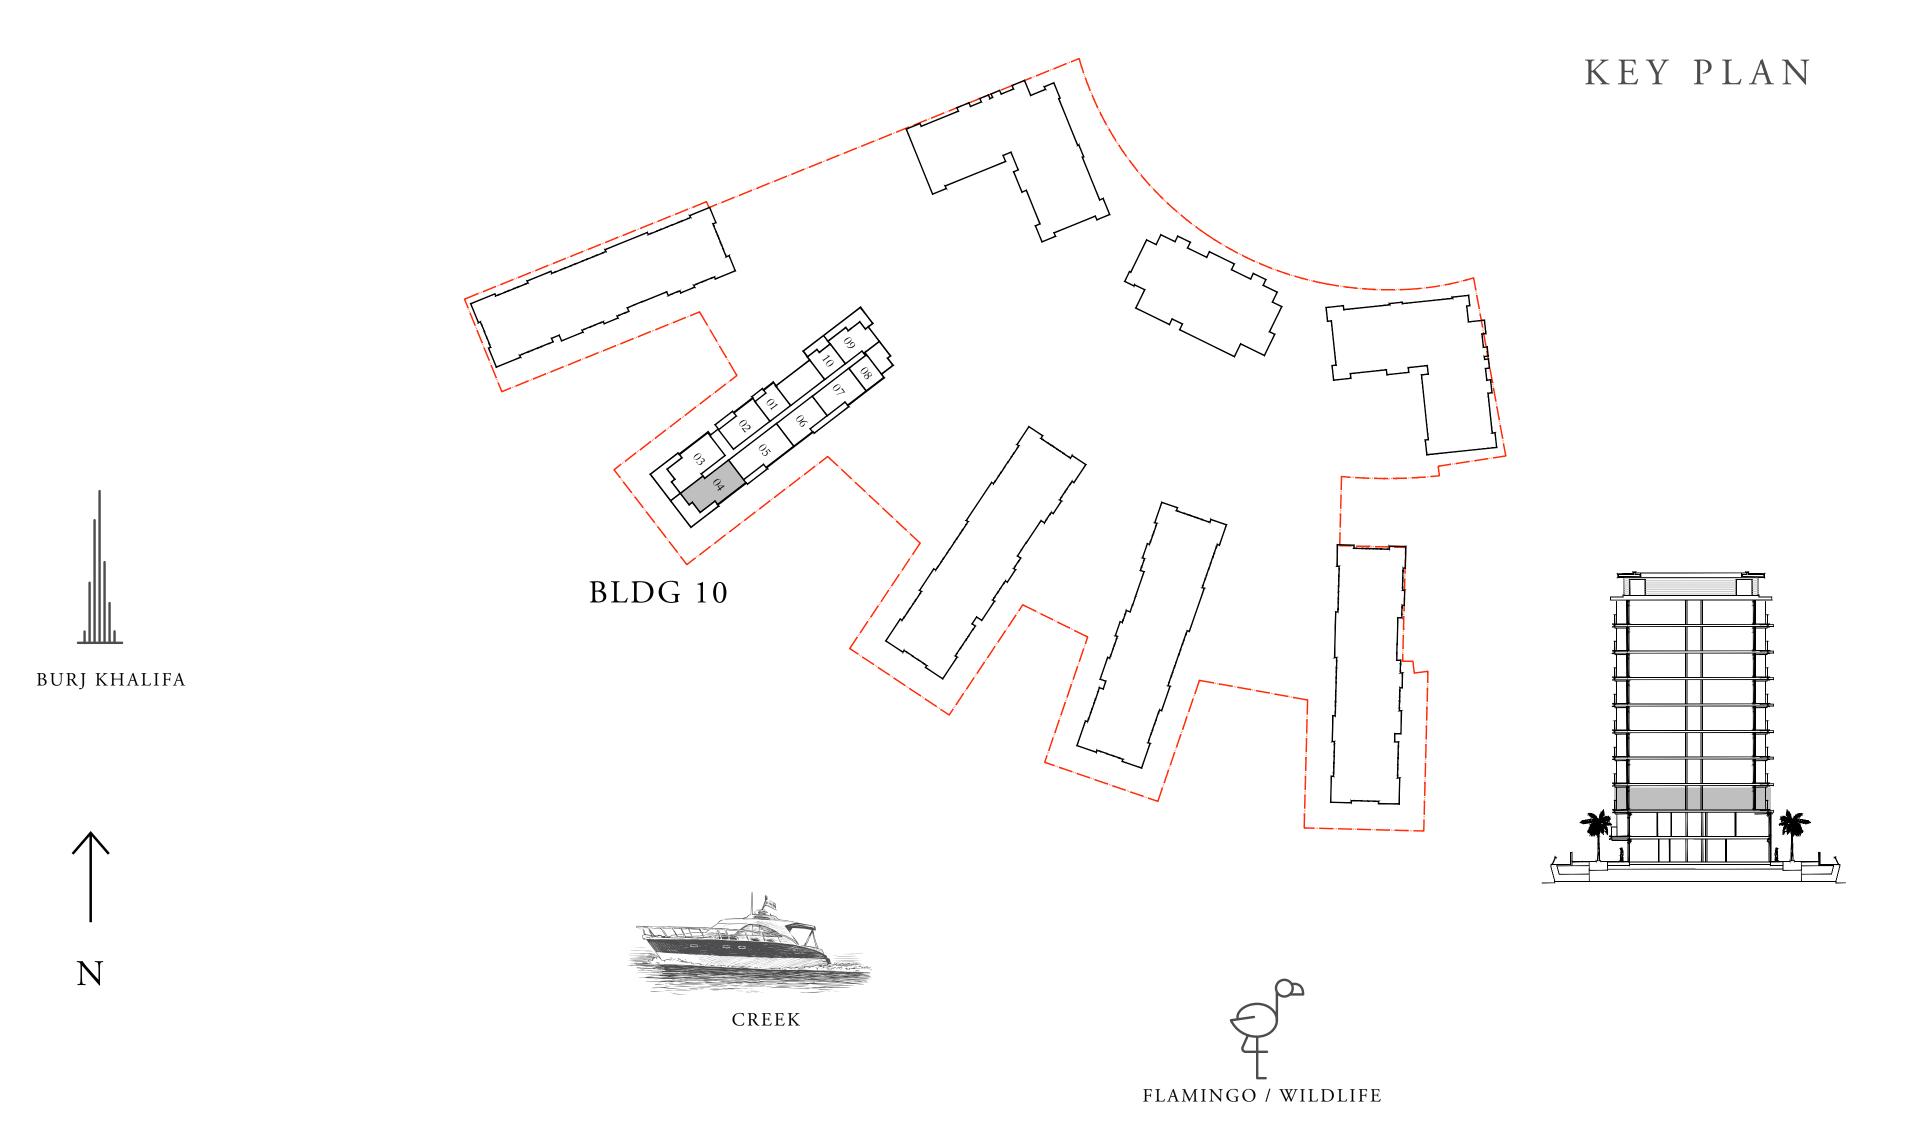

## BUILDING 10 4 BEDROOM DUPLEX

LEVELS B2 & B1

UNIT 01

UPPER LEVEL

2.75m X 1.90m

| SUITE AREA   | 2980.85 SQ.FT. | 276.93 SQ.M. |
|--------------|----------------|--------------|
| BALCONY AREA | 902.02 SQ.FT.  | 83.80 SQ.M.  |
| TOTAL AREA   | 3882.87 SQ.FT. | 360.73 SQ.M. |

## BUILDING 10 4 BEDROOM DUPLEX

LEVEL B2

UNIT 03

| SUITE AREA   | 1650.00 SQ.FT. | 153.29 SQ.M. |
|--------------|----------------|--------------|
| BALCONY AREA | 3244.78 SQ.FT. | 301.45 SQ.M. |
| TOTAL AREA   | 4894.78 SQ.FT. | 454.74 SQ.M. |

## BUILDING 10 4 BEDROOM DUPLEX

LEVEL B1

UNIT 03

| SUITE AREA     | 1788.42 SQ.FT. | 166.15 SQ.M. |
|----------------|----------------|--------------|
| BALCONY AREA   | 243.48 SQ.FT.  | 22.62 SQ.M.  |
| TOTAL AREA     | 2031.90 SQ.FT. | 188.77 SQ.M. |
| TOTAL (B1+ B2) | 6926.68 SQ.FT. | 643.51 SQ.M. |

#### BUILDING 10 4 BEDROOM DUPLEX

LEVELS B2 & B1

UNIT 04

UPPER LEVEL

LOWER LEVEL

DUBAI CREEK HARBOUR