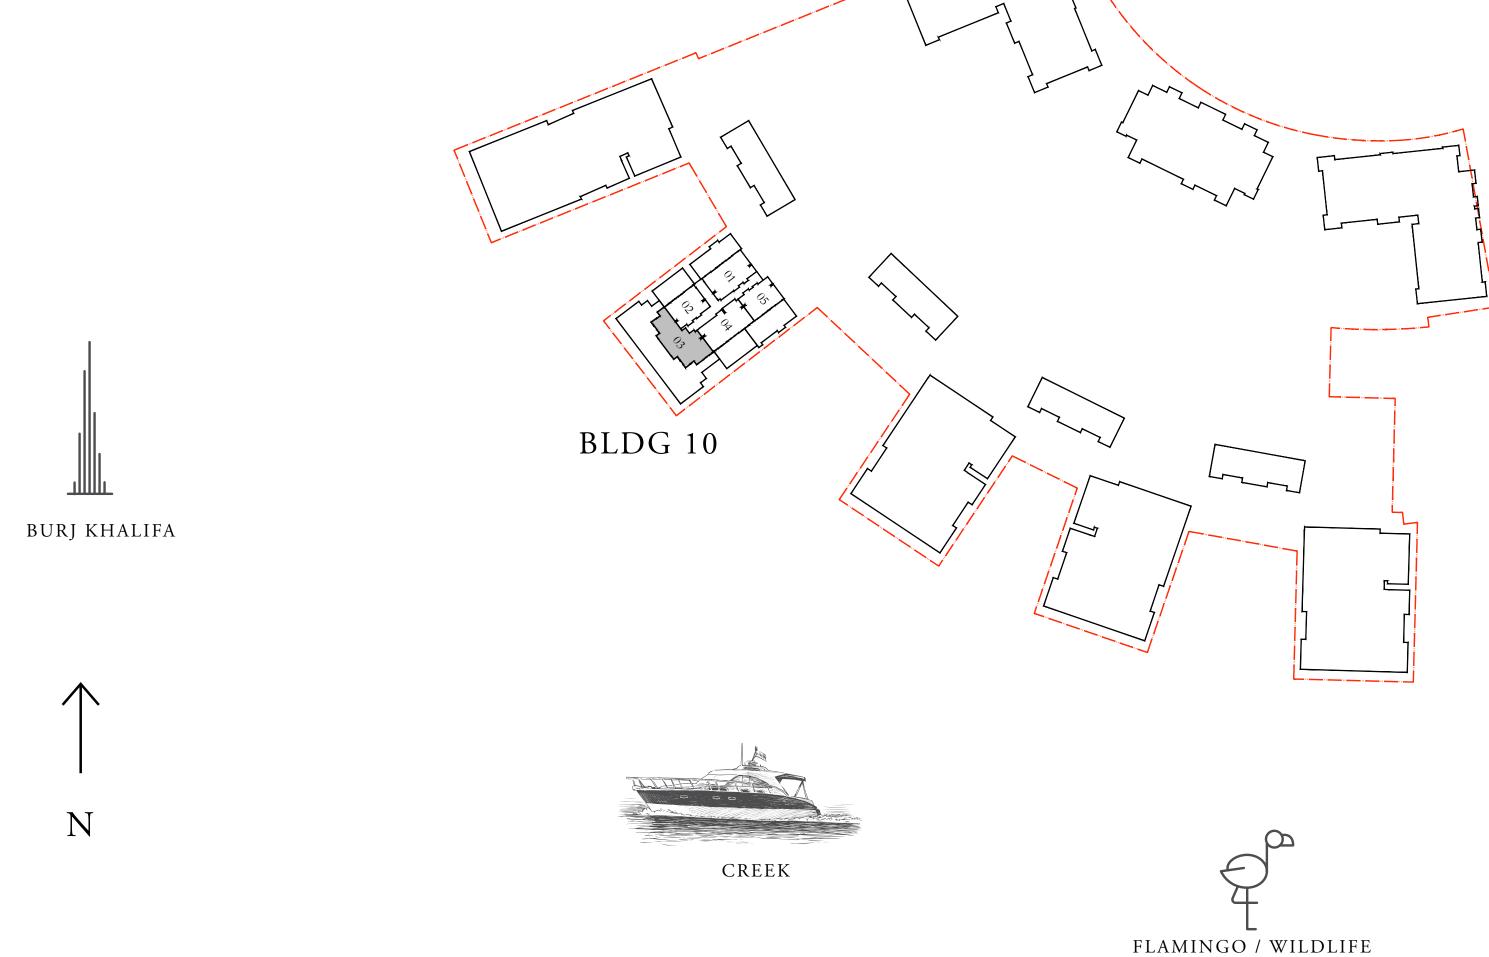

## BUILDING 10 4 BEDROOM DUPLEX

LEVEL B2

UNIT 03

| SUITE AREA   | 1650.00 SQ.FT. | 153.29 SQ.M. |
|--------------|----------------|--------------|
| BALCONY AREA | 3244.78 SQ.FT. | 301.45 SQ.M. |
| TOTAL AREA   | 4894.78 SQ.FT. | 454.74 SQ.M. |

LOWER LEVEL

DUBAI CREEK HARBOUR

## BUILDING 10 4 BEDROOM DUPLEX

LEVEL B1

UNIT 03

| SUITE AREA     | 1788.42 SQ.FT. | 166.15 SQ.M. |
|----------------|----------------|--------------|
| BALCONY AREA   | 243.48 SQ.FT.  | 22.62 SQ.M.  |
| TOTAL AREA     | 2031.90 SQ.FT. | 188.77 SQ.M. |
| TOTAL (B1+ B2) | 6926.68 SQ.FT. | 643.51 SQ.M. |

UPPER LEVEL

FLOOR PLAN 1. All dimensions are in imperial and metric, and measured from finish to finish excluding construction tolerances. 2. All materials, dimensions, and drawings are approximate only. 3. Information is subject to change without notice, at developer's absolute discretion. 4. Actual area may vary from the stated area. 5. Drawings not to scale. 6. All images used are for illustrative purposes only and do not represent the actual size, features, specifications, fittings, and furnishings. 7. The developer reserves the right to make revisions / alterations, at it's absolute discretion, without any liability whatsoever.