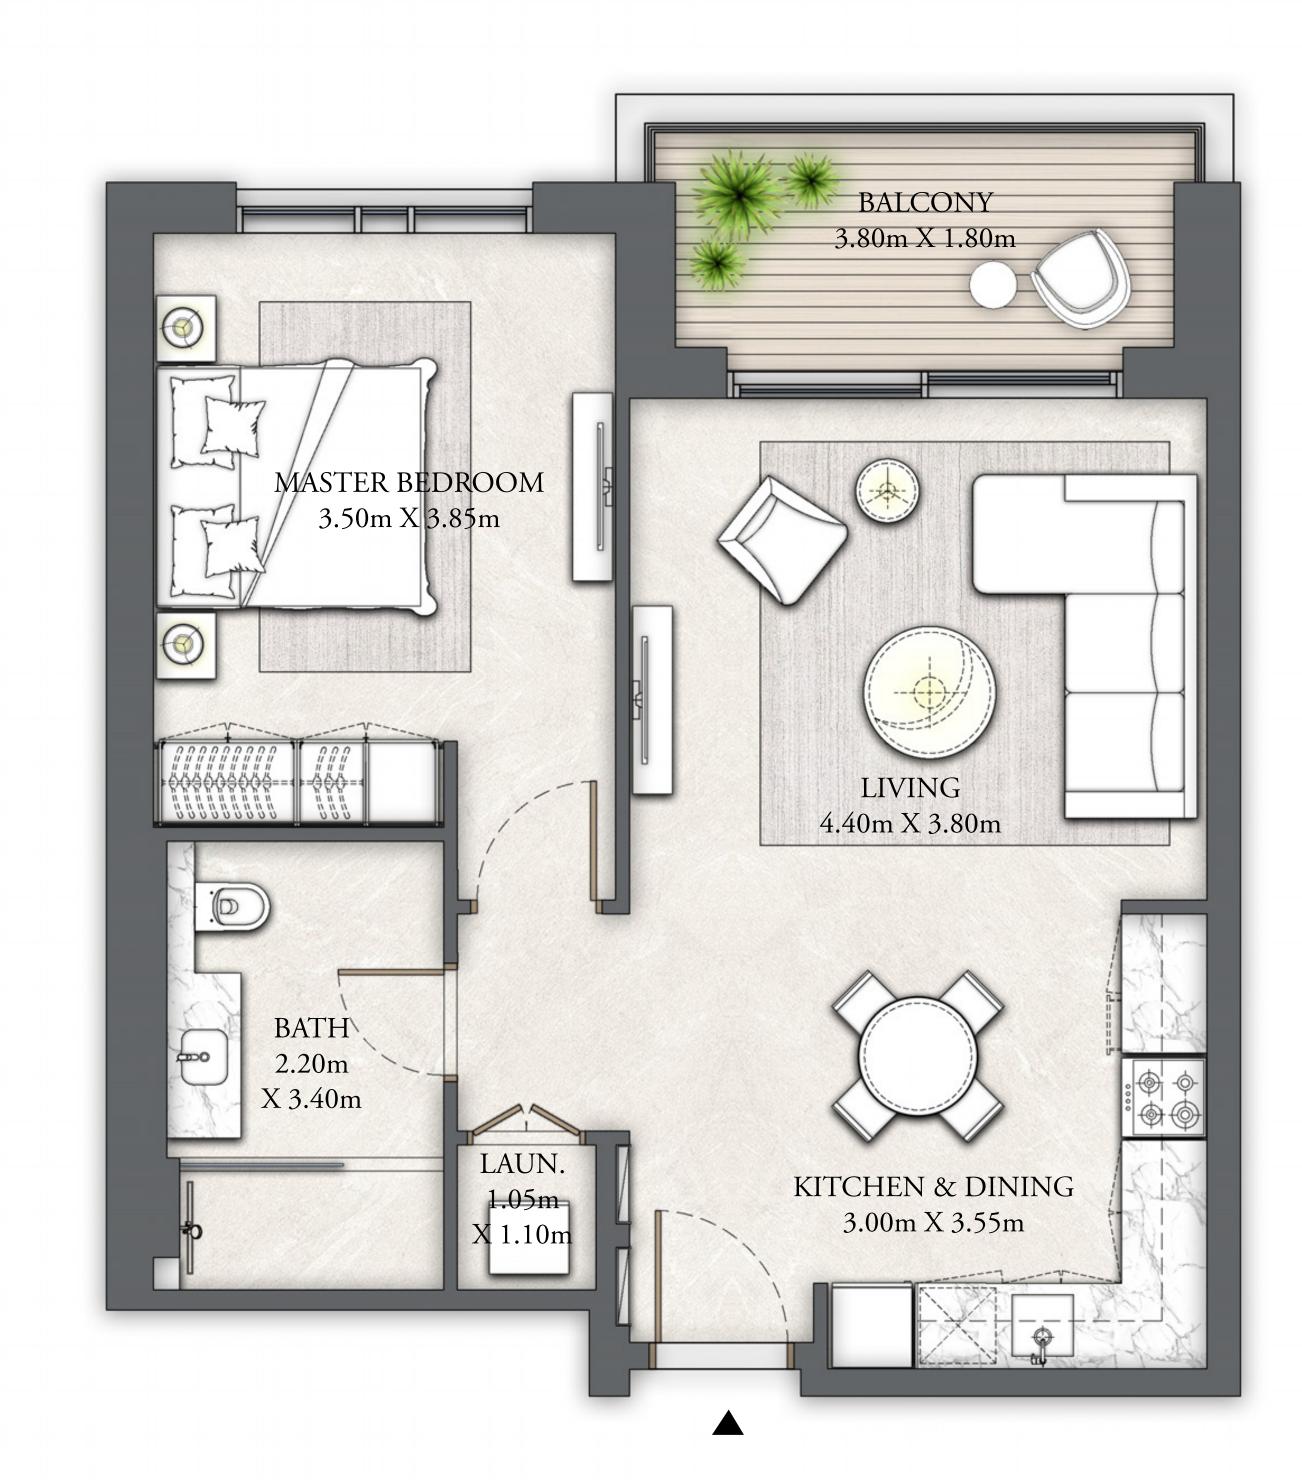

## BUILDING 10 1 BEDROOM

LEVEL G

| SUITE AREA   | 691.26 SQ.FT. | 64.22 SQ.M. |
|--------------|---------------|-------------|
| BALCONY AREA | 201.61 SQ.FT. | 18.73 SQ.M. |
| TOTAL AREA   | 892.87 SQ.FT. | 82.95 SQ.M. |

FLOOR PLAN 1. All dimensions are in imperial and metric, and measured from finish to finish excluding construction tolerances. 2. All materials, dimensions, and drawings are approximate only. 3. Information is subject to change without notice, at developer's absolute discretion. 4. Actual area may vary from the stated area. 5. Drawings not to scale. 6. All images used are for illustrative purposes only and do not represent the actual size, features, specifications, fittings, and furnishings. 7. The developer reserves the right to make revisions / alterations, at it's absolute discretion, without any liability whatsoever.