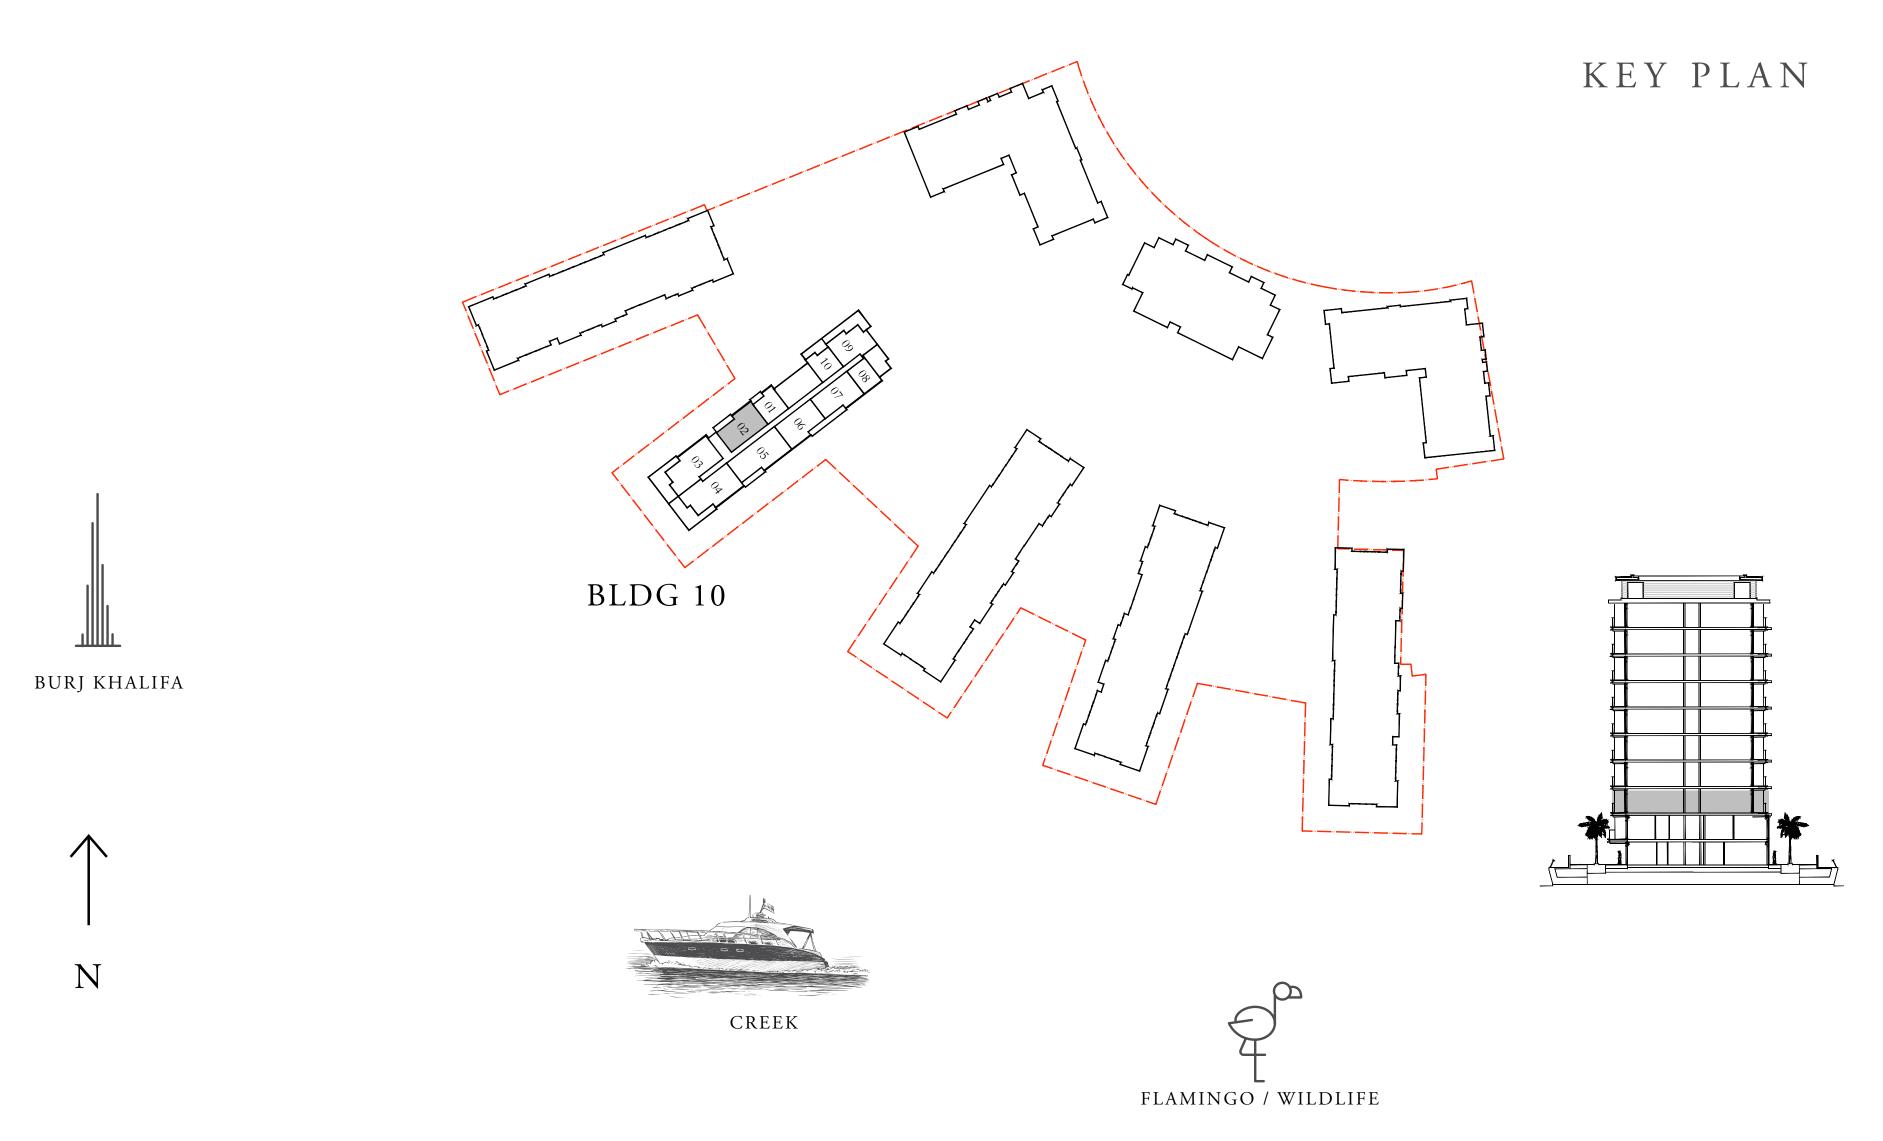

o finish excluding construction tolerances. 2. All materials, dimensions, and drawings are approximate only. 3. Information is subject to change without notice, at developer's absolute discretion. 4. Actual area may vary from the stated area. 5. Drawings not to scale. 6. All images used are for illustrative purposes only and do not represent the actual size, features, specifications, fittings, and furnishings. 7. The developer reserves the right to make revisions / alterations, at it's absolute discretion, without any liability whatsoever.

DUBAI CREEK HARBOUR

## BUILDING 10 2 BEDROOM

LEVEL G

| SUITE AREA   | 1247.86 SQ.FT. | 115.93 SQ.M. |
|--------------|----------------|--------------|
| BALCONY AREA | 143.05 SQ.FT.  | 13.29 SQ.M.  |
| TOTAL AREA   | 1390.91 SQ.FT. | 129.22 SQ.M. |







FLOOR PLAN 1. All dimensions are in imperial and metric, and measured from finish to finish excluding construction tolerances. 2. All materials, dimensions, and drawings are approximate only. 3. Information is subject to change without notice, at developer's absolute discretion. 4. Actual area may vary from the stated area. 5. Drawings not to scale. 6. All images used are for illustrative purposes only and do not represent the actual size, features, specifications, fittings, and furnishings. 7. The developer reserves the right to make revisions / alterations, at it's absolute discretion, without any liability whatsoever.

DUBAI CREEK HARBOUR

## BUILDING 10 3 BEDROOM

LEVEL G

| _ | SUITE AREA   | 1621.26 SQ.FT. | 150.62 SQ.M. |
|---|--------------|----------------|--------------|
|