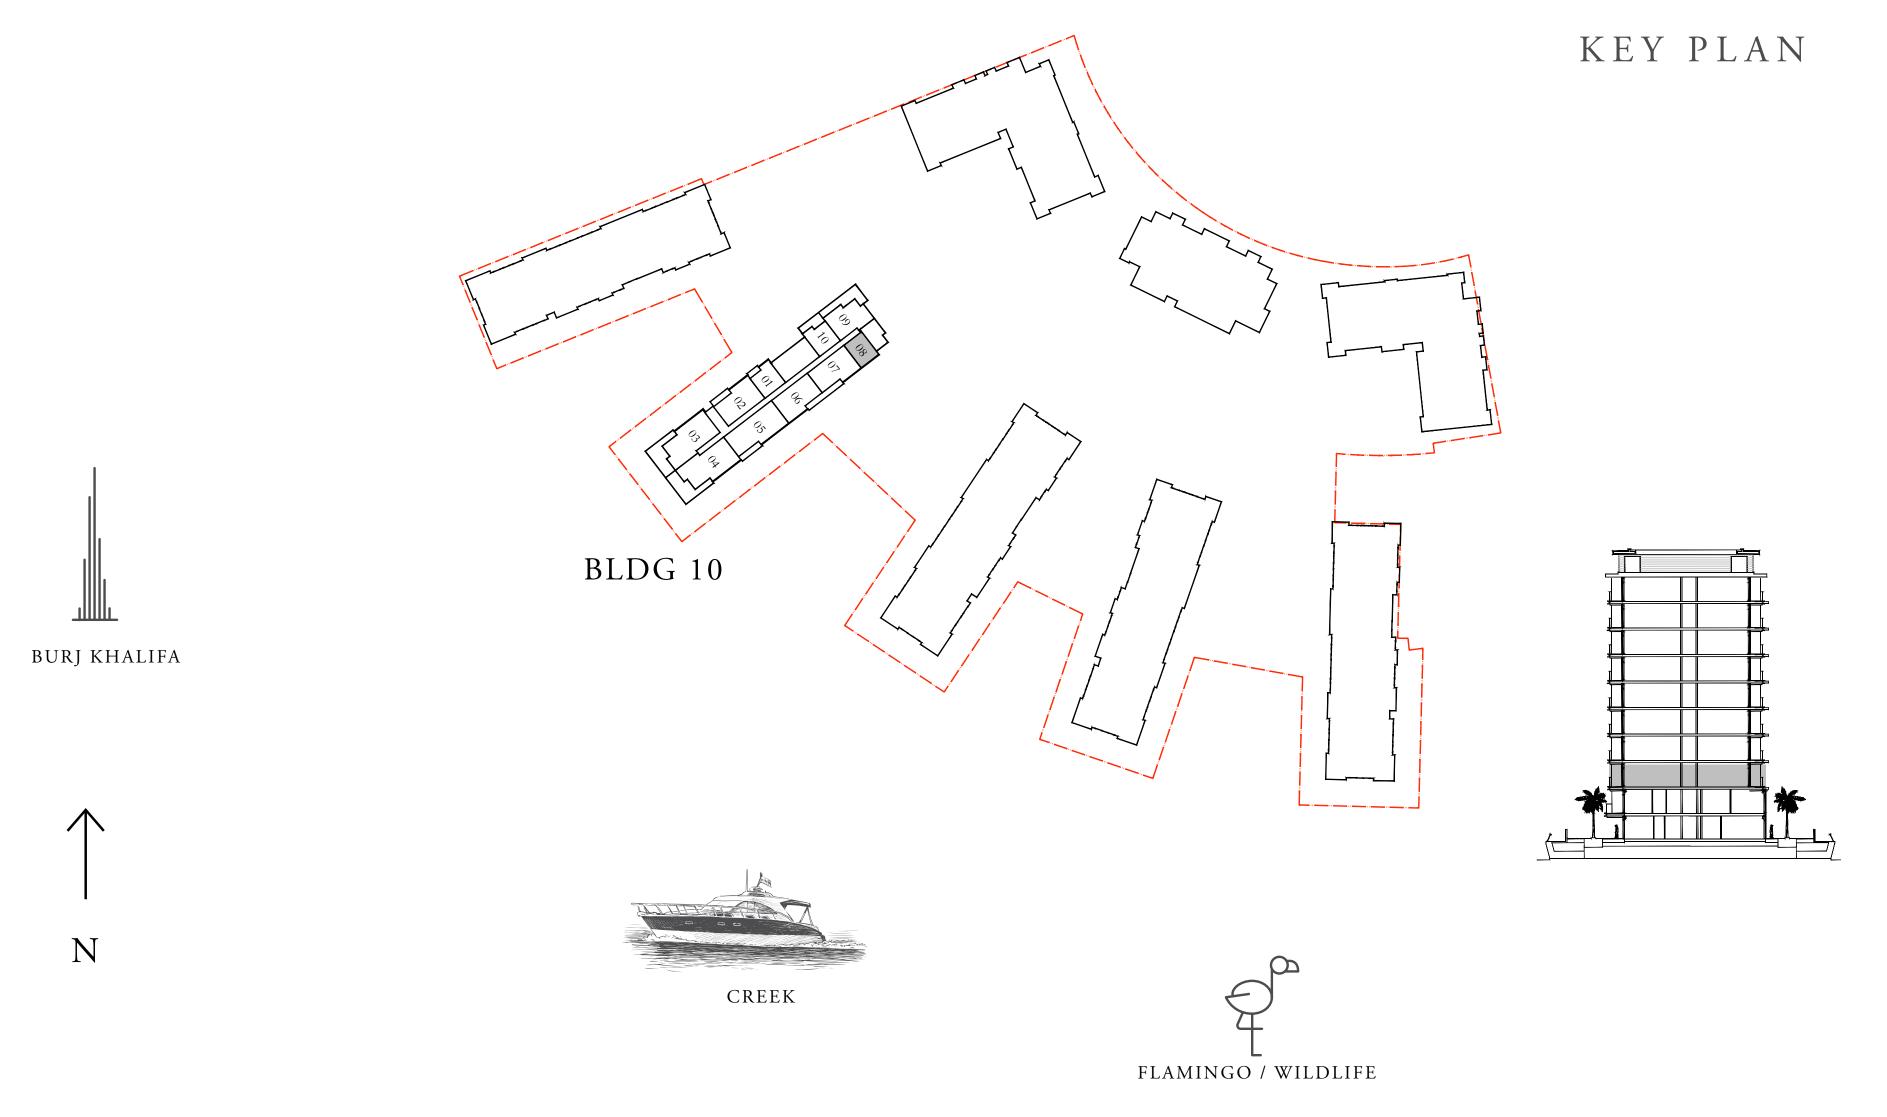

## PROPERTY / CLUSTER NAME MASSING PLAN

DUBAI CREEK HARBOUR

## BUILDING 10 4 BEDROOM DUPLEX

LEVELS B2 & B1

UNIT 01

UPPER LEVEL

2.75m X 1.90m

| SUITE AREA   | 2980.85 SQ.FT. | 276.93 SQ.M. |
|--------------|----------------|--------------|
| BALCONY AREA | 902.02 SQ.FT.  | 83.80 SQ.M.  |
| TOTAL AREA   | 3882.87 SQ.FT. | 360.73 SQ.M. |