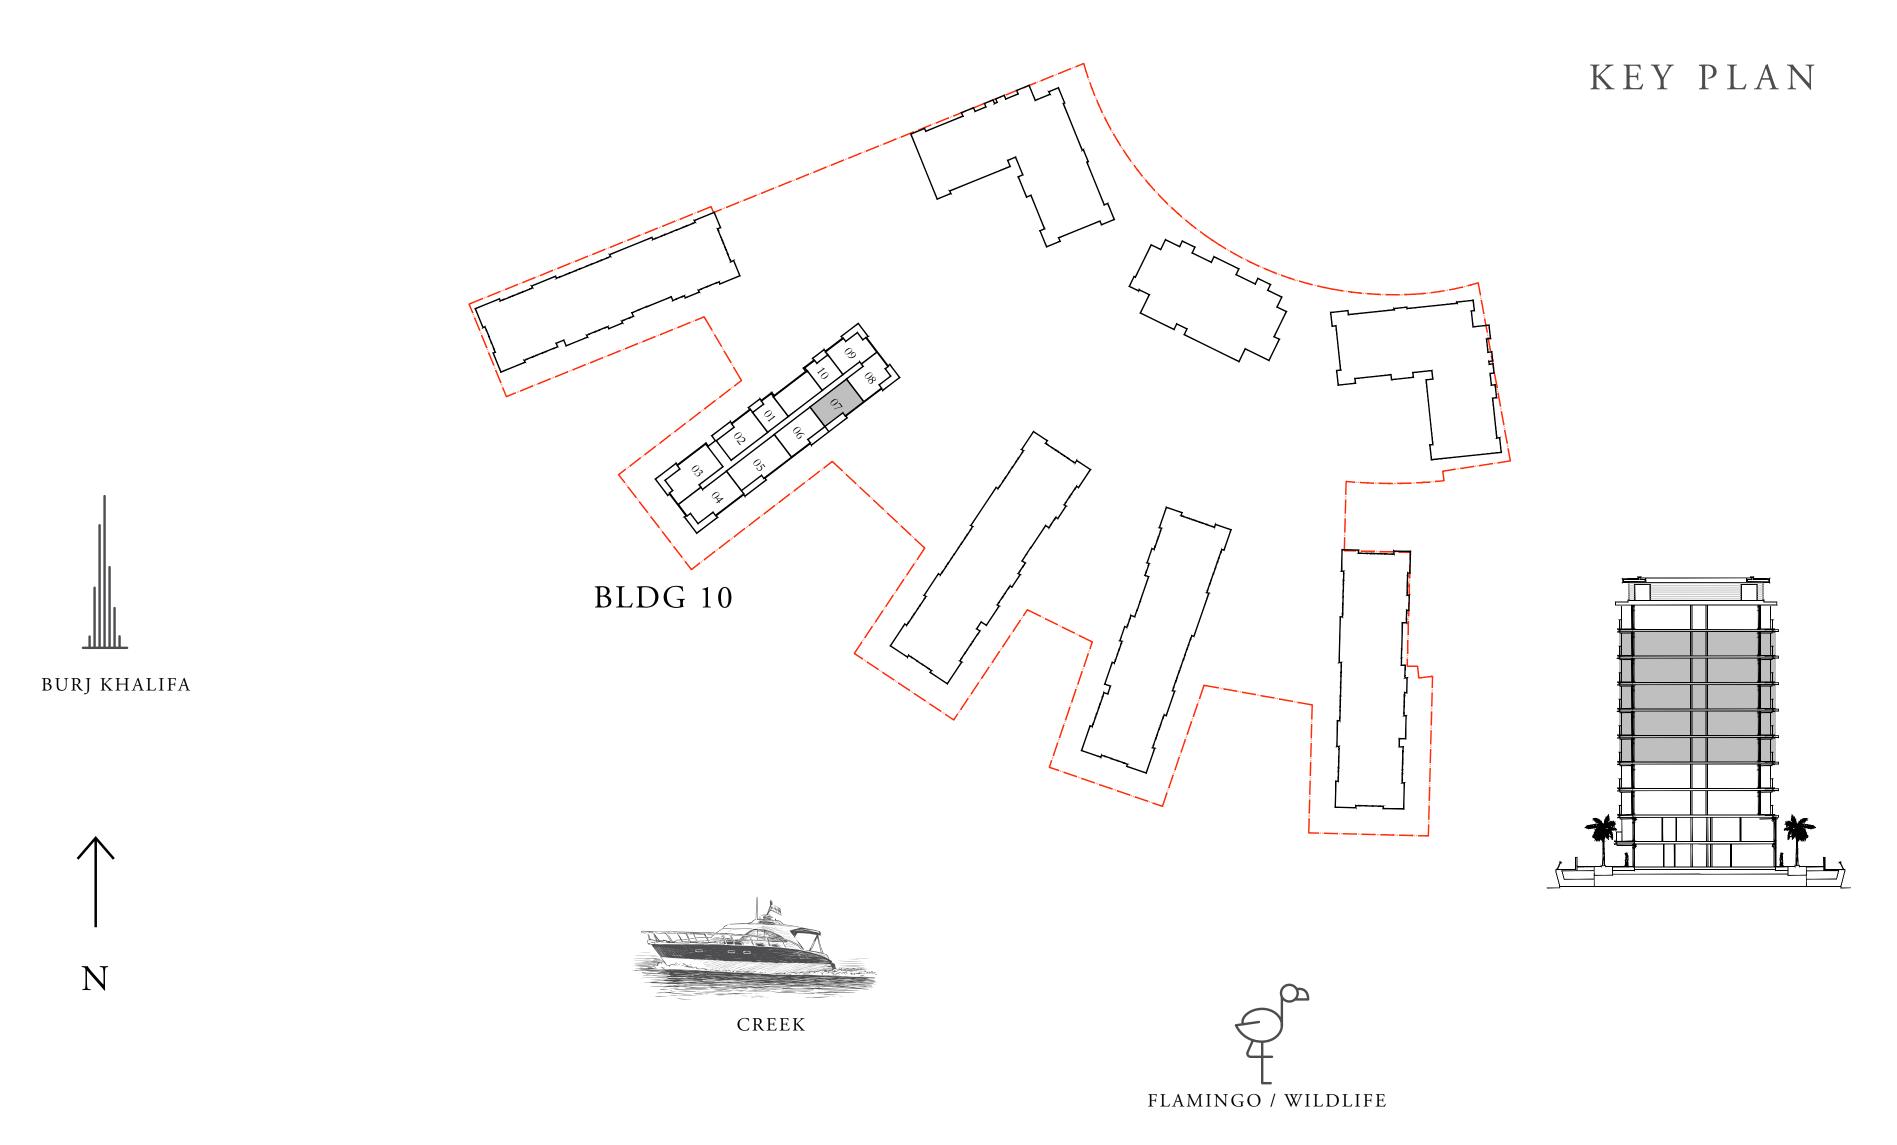

h excluding construction tolerances. 2. All materials, dimensions, and drawings are approximate only. 3. Information is subject to change without notice, at developer's absolute discretion. 4. Actual area may vary from the stated area. 5. Drawings not to scale. 6. All images used are for illustrative purposes only and do not represent the actual size, features, specifications, fittings, and furnishings. 7. The developer reserves the right to make revisions / alterations, at it's absolute discretion, without any liability whatsoever.

DUBAI CREEK HARBOUR

## BUILDING 10 2 BEDROOM

LEVELS 02 - 06

| SUITE AREA   | 1240.97 SQ.FT. | 115.29 SQ.M. |
|--------------|----------------|--------------|
| BALCONY AREA | 144.88 SQ.FT.  | 13.46 SQ.M.  |
| TOTAL AREA   | 1385.85 SQ.FT. | 128.75 SQ.M. |







FLOOR PLAN 1. All dimensions are in imperial and metric, and measured from finish to finish excluding construction tolerances. 2. All materials, dimensions, and drawings are approximate only. 3. Information is subject to change without notice, at developer's absolute discretion. 4. Actual area may vary from the stated area. 5. Drawings not to scale. 6. All images used are for illustrative purposes only and do not represent the actual size, features, specifications, fittings, and furnishings. 7. The developer reserves the right to make revisions / alterations, at it's absolute discretion, without any liability whatsoever.

DUBAI CREEK HARBOUR

## BUILDING 10 2 BEDROOM

LEVELS 02 - 06

| SU  | JITE AREA | 1123.86 SQ.FT. | 104.41 SQ.M. |
|-----|-----------|----------------|-------------