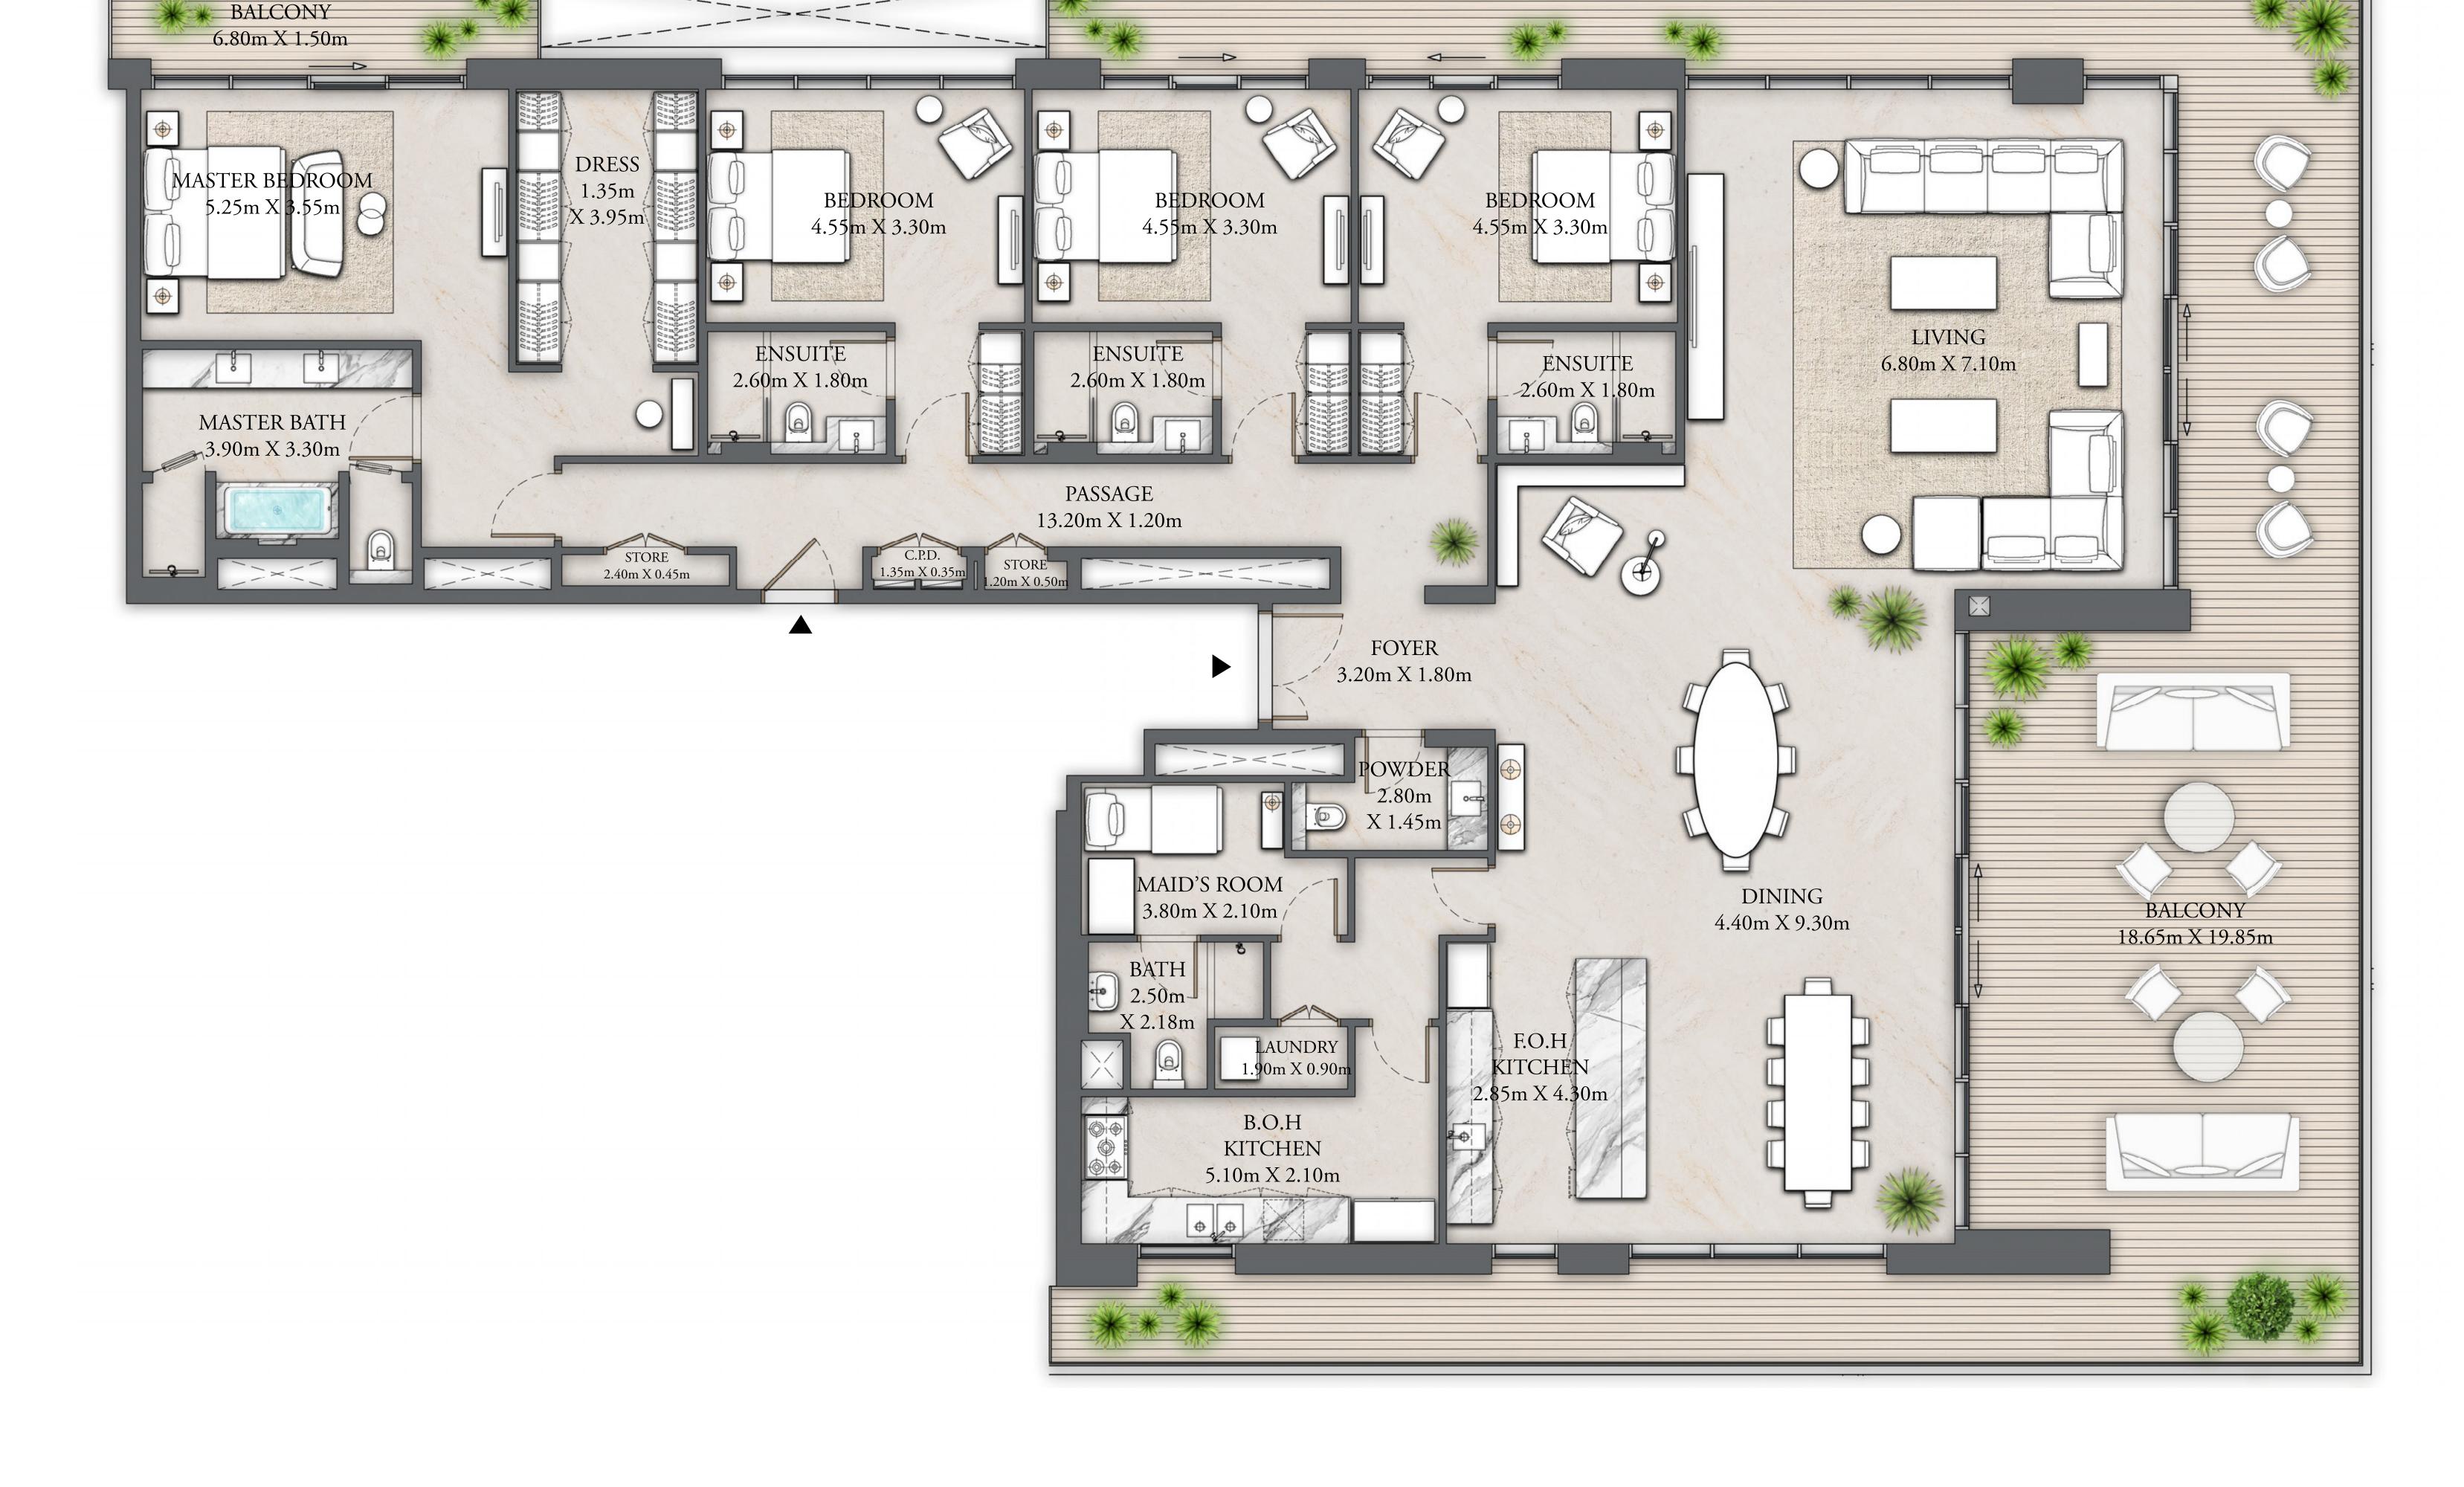

## BUILDING 10 4 BEDROOM PENTHOUSE

LEVEL 07

UNIT 01

| SUITE AREA   | 3439.82 SQ.FT. | 319.57 SQ.M. |
|--------------|----------------|--------------|
| BALCONY AREA | 1510.82 SQ.FT. | 140.36 SQ.M. |
| TOTAL AREA   | 4950.64 SQ.FT. | 459.93 SQ.M. |

FLAMINGO / WILDLIFE

FLOOR PLAN 1. All dimensions are in imperial and metric, and measured from finish to finish excluding construction tolerances. 2. All materials, dimensions, and drawings are approximate only. 3. Information is subject to change without notice, at developer's absolute discretion. 4. Actual area may vary from the stated area. 5. Drawings not to scale. 6. All images used are for illustrative purposes only and do not represent the actual size, features, specifications, fittings, and furnishings. 7. The developer reserves the right to make revisions / alterations, at it's absolute discretion, without any liability whatsoever.