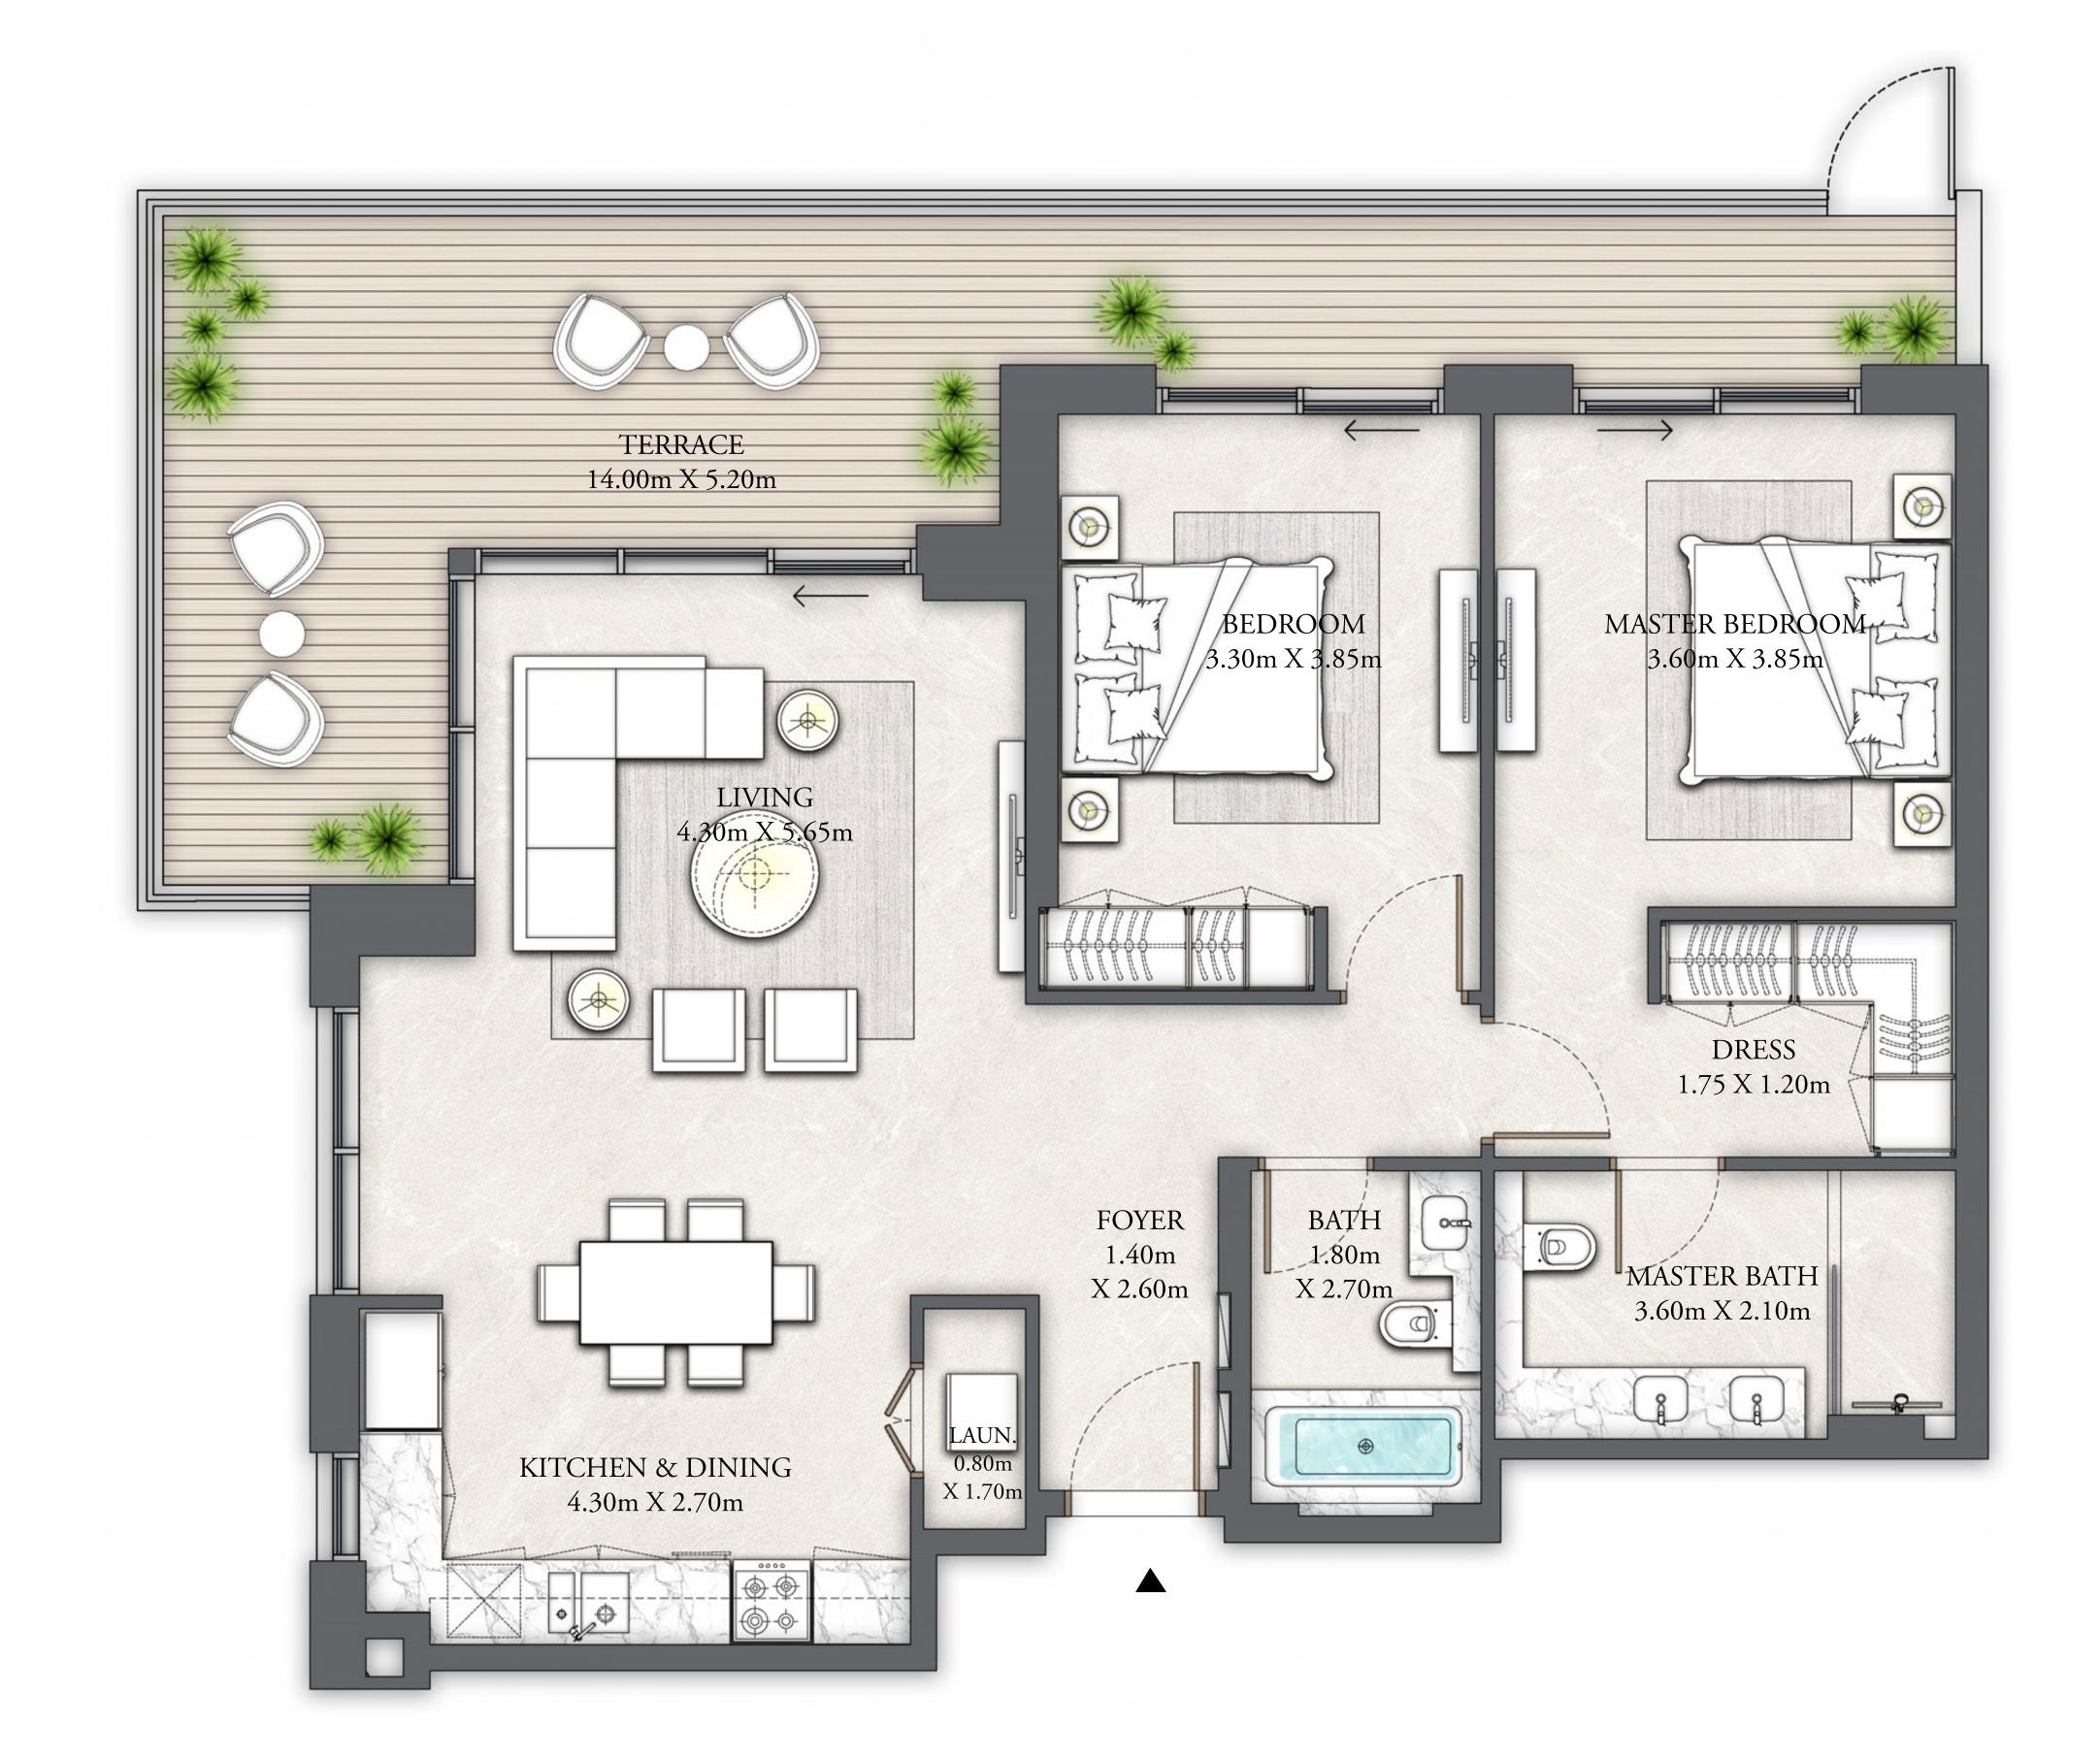

## BUILDING 10 2 BEDROOM

LEVEL 01

| SUITE AREA   | 1247.86 SQ.FT. | 115.93 SQ.M. |
|--------------|----------------|--------------|
| BALCONY AREA | 141.44 SQ.FT.  | 13.14 SQ.M.  |
| TOTAL AREA   | 1389.30 SQ.FT. | 129.07 SQ.M. |

FLOOR PLAN 1. All dimensions are in imperial and metric, and measured from finish to finish excluding construction tolerances. 2. All materials, dimensions, and drawings are approximate only. 3. Information is subject to change without notice, at developer's absolute discretion. 4. Actual area may vary from the stated area. 5. Drawings not to scale. 6. All images used are for illustrative purposes only and do not represent the actual size, features, specifications, fittings, and furnishings. 7. The developer reserves the right to make revisions / alterations, at it's absolute discretion, without any liability whatsoever.