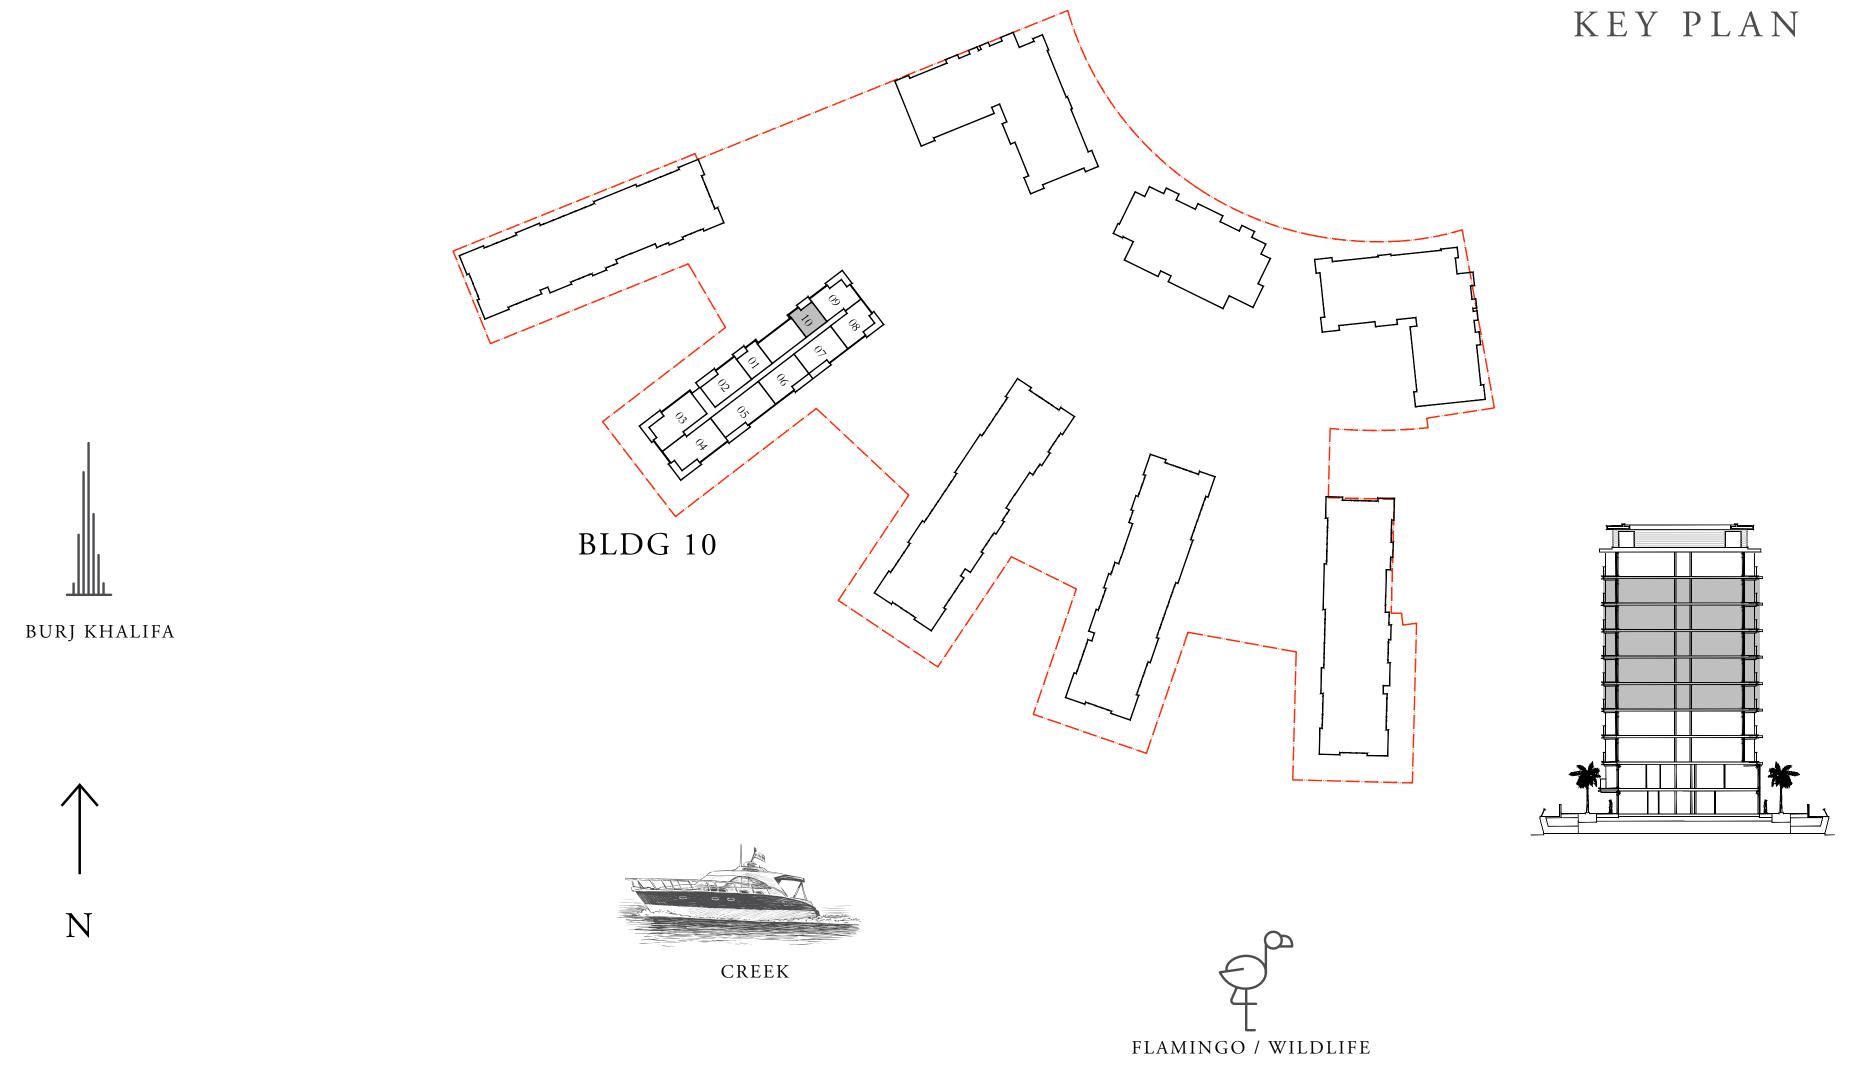

to finish excluding construction tolerances. 2. All materials, dimensions, and drawings are approximate only. 3. Information is subject to change without notice, at developer's absolute discretion. 4. Actual area may vary from the stated area. 5. Drawings not to scale. 6. All images used are for illustrative purposes only and do not represent the actual size, features, specifications, fittings, and furnishings. 7. The developer reserves the right to make revisions / alterations, at it's absolute discretion, without any liability whatsoever.

DUBAI CREEK HARBOUR

## BUILDING 10 1 BEDROOM

LEVELS 02 - 06

| SUITE AREA   | 692.55 SQ.FT. | 64.34 SQ.M. |
|--------------|---------------|-------------|
| BALCONY AREA | 92.14 SQ.FT.  | 8.56 SQ.M.  |
| TOTAL AREA   | 784.69 SQ.FT. | 72.90 SQ.M. |







DUBAI CREEK HARBOUR

## BUILDING 10 4 BEDROOM PENTHOUSE

LEVEL 07

UNIT 01

| SUITE AREA   | 3439.82 SQ.FT. | 319.57 SQ.M. |
|--------------|----------------|--------------|
| BALCONY AREA | 1510.82 SQ.FT. | 140.36 SQ.M. |
| TOTAL AREA   | 4950.64 SQ.FT. | 459.93 SQ.M. |





FLAMINGO / WILDLIFE



FLOOR PLAN 1. All dimensions are in imperial and metric, and measured from finish to finish excluding construction tolerances. 2. All materials, dimensions, and drawings are approximate only. 3. Information is subject to change without notice, at developer's absolute discretion. 4. Actual area may vary from the stated area. 5. Drawings not to scale. 6. All images used are for illustrative purposes only and do not represent the actual size, features, specifications, fittings, and furnishing