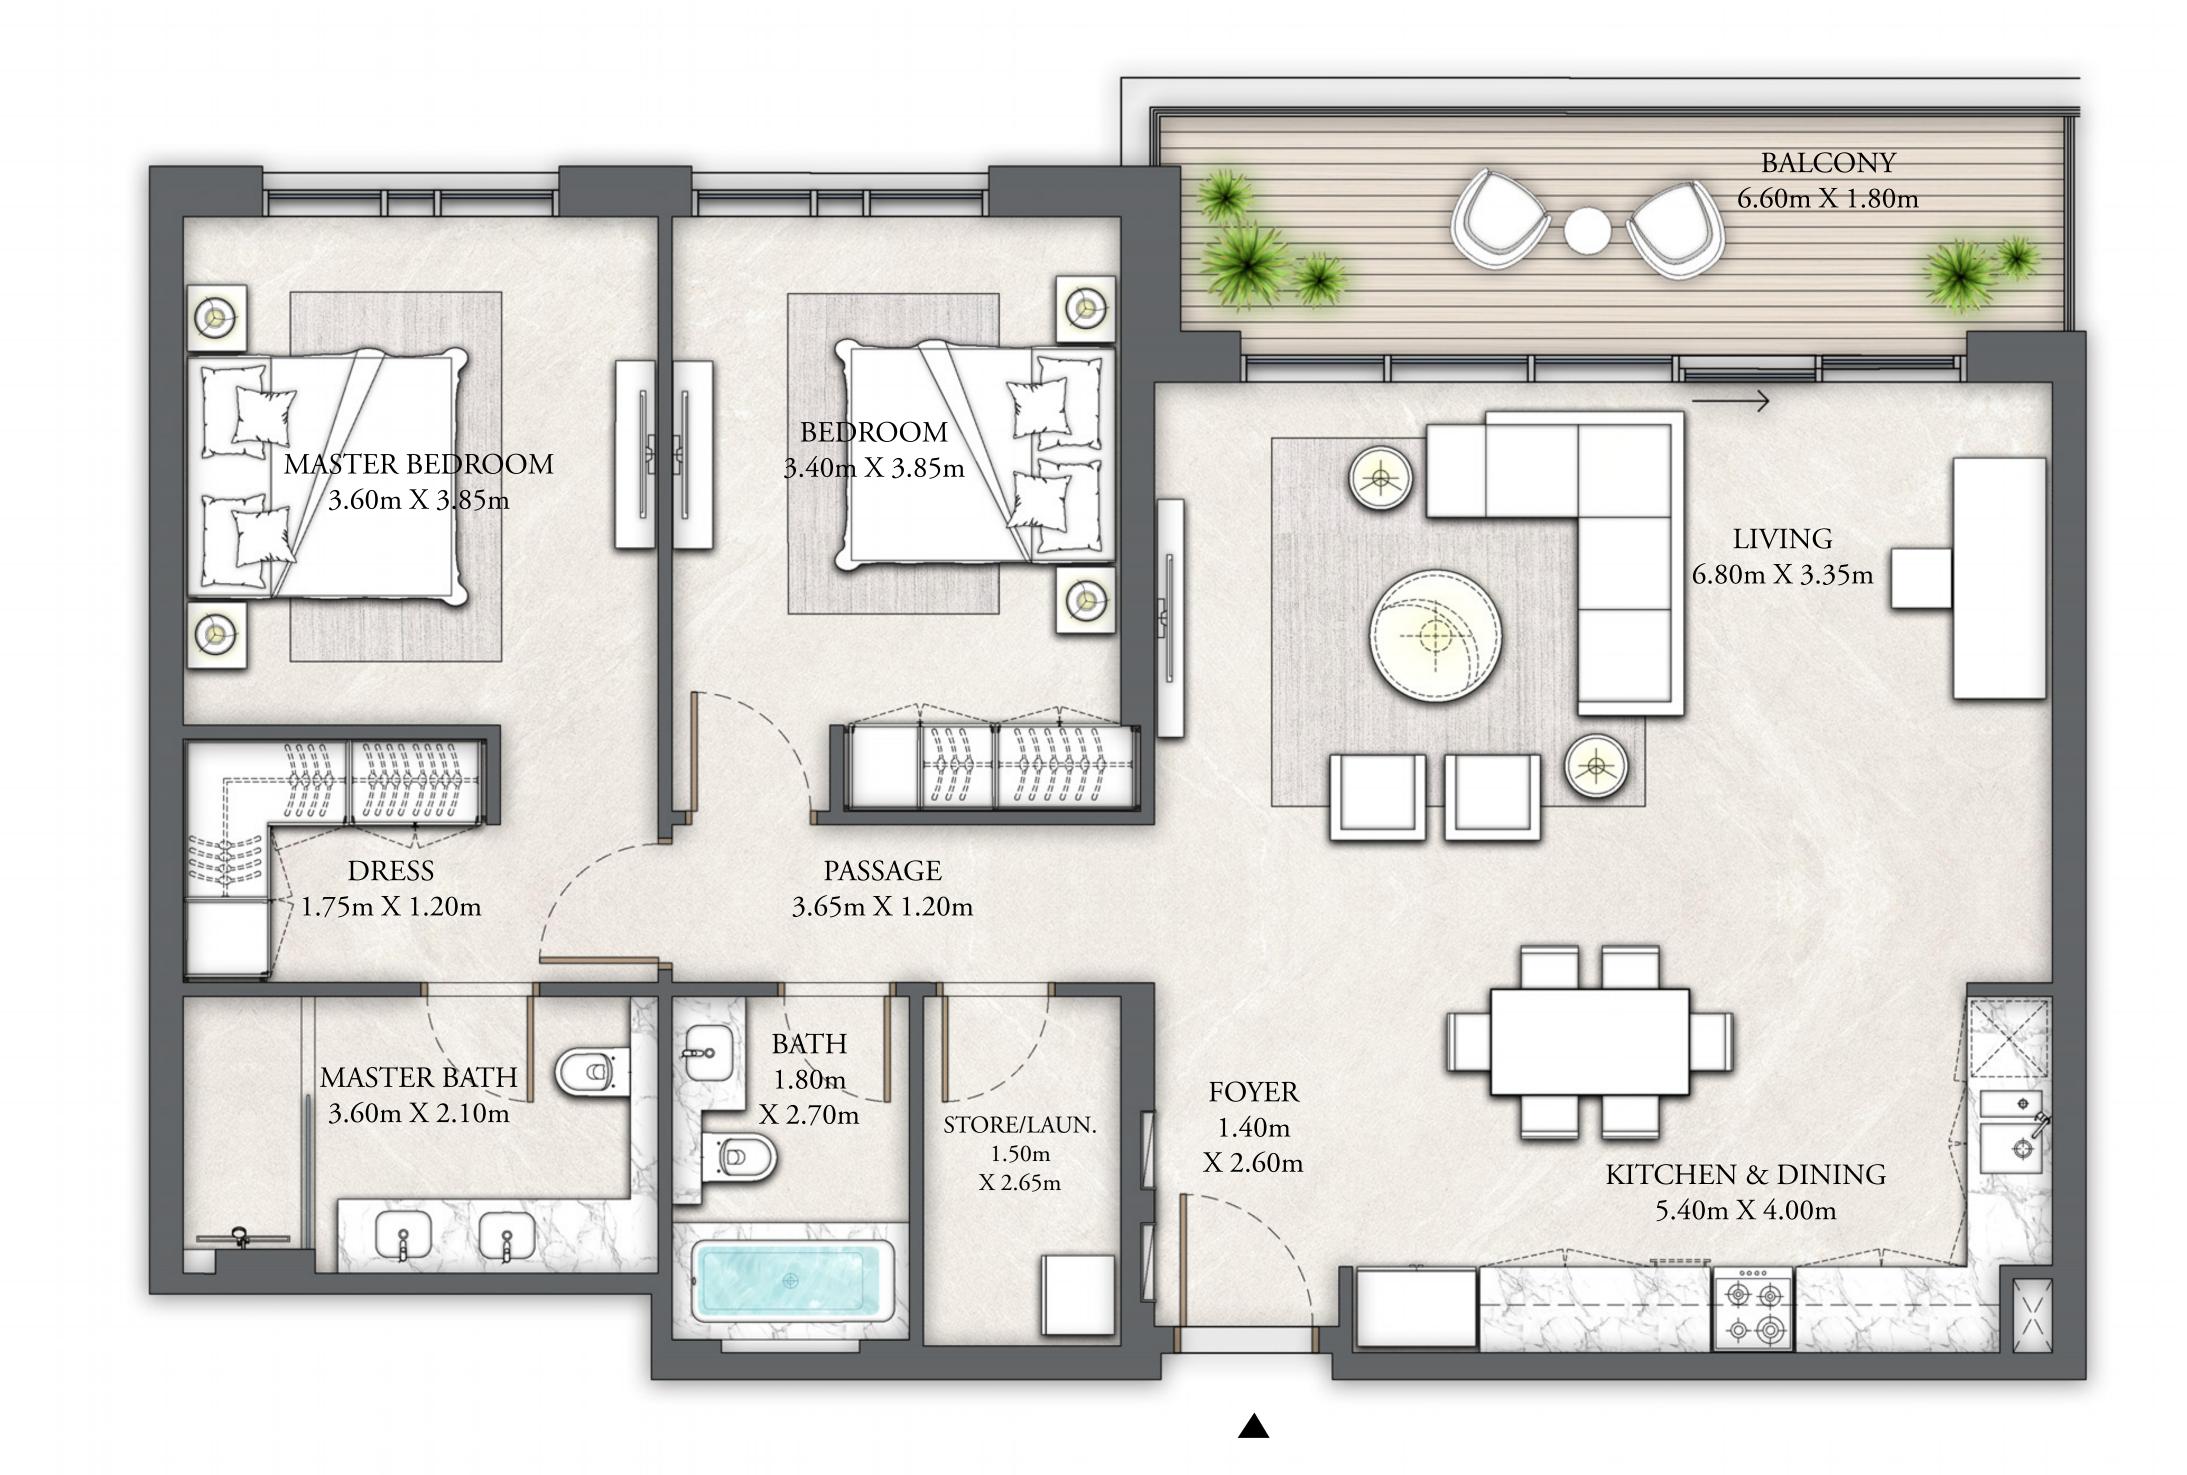

## BUILDING 10 2 BEDROOM

LEVEL 01

| SUITE AREA   | 1247.86 SQ.FT. | 115.93 SQ.M. |
|--------------|----------------|--------------|
| BALCONY AREA | 141.44 SQ.FT.  | 13.14 SQ.M.  |
| TOTAL AREA   | 1389.30 SQ.FT. | 129.07 SQ.M. |

FLOOR PLAN 1. All dimensions are in imperial and metric, and measured from finish to finish excluding construction tolerances. 2. All materials, dimensions, and drawings are approximate only. 3. Information is subject to change without notice, at developer's absolute discretion. 4. Actual area may vary from the stated area. 5. Drawings not to scale. 6. All images used are for illustrative purposes only and do not represent the actual size, features, specifications, fittings, and furnishings. 7. The developer reserves the right to make revisions / alterations, at it's absolute discretion, without any liability whatsoever.