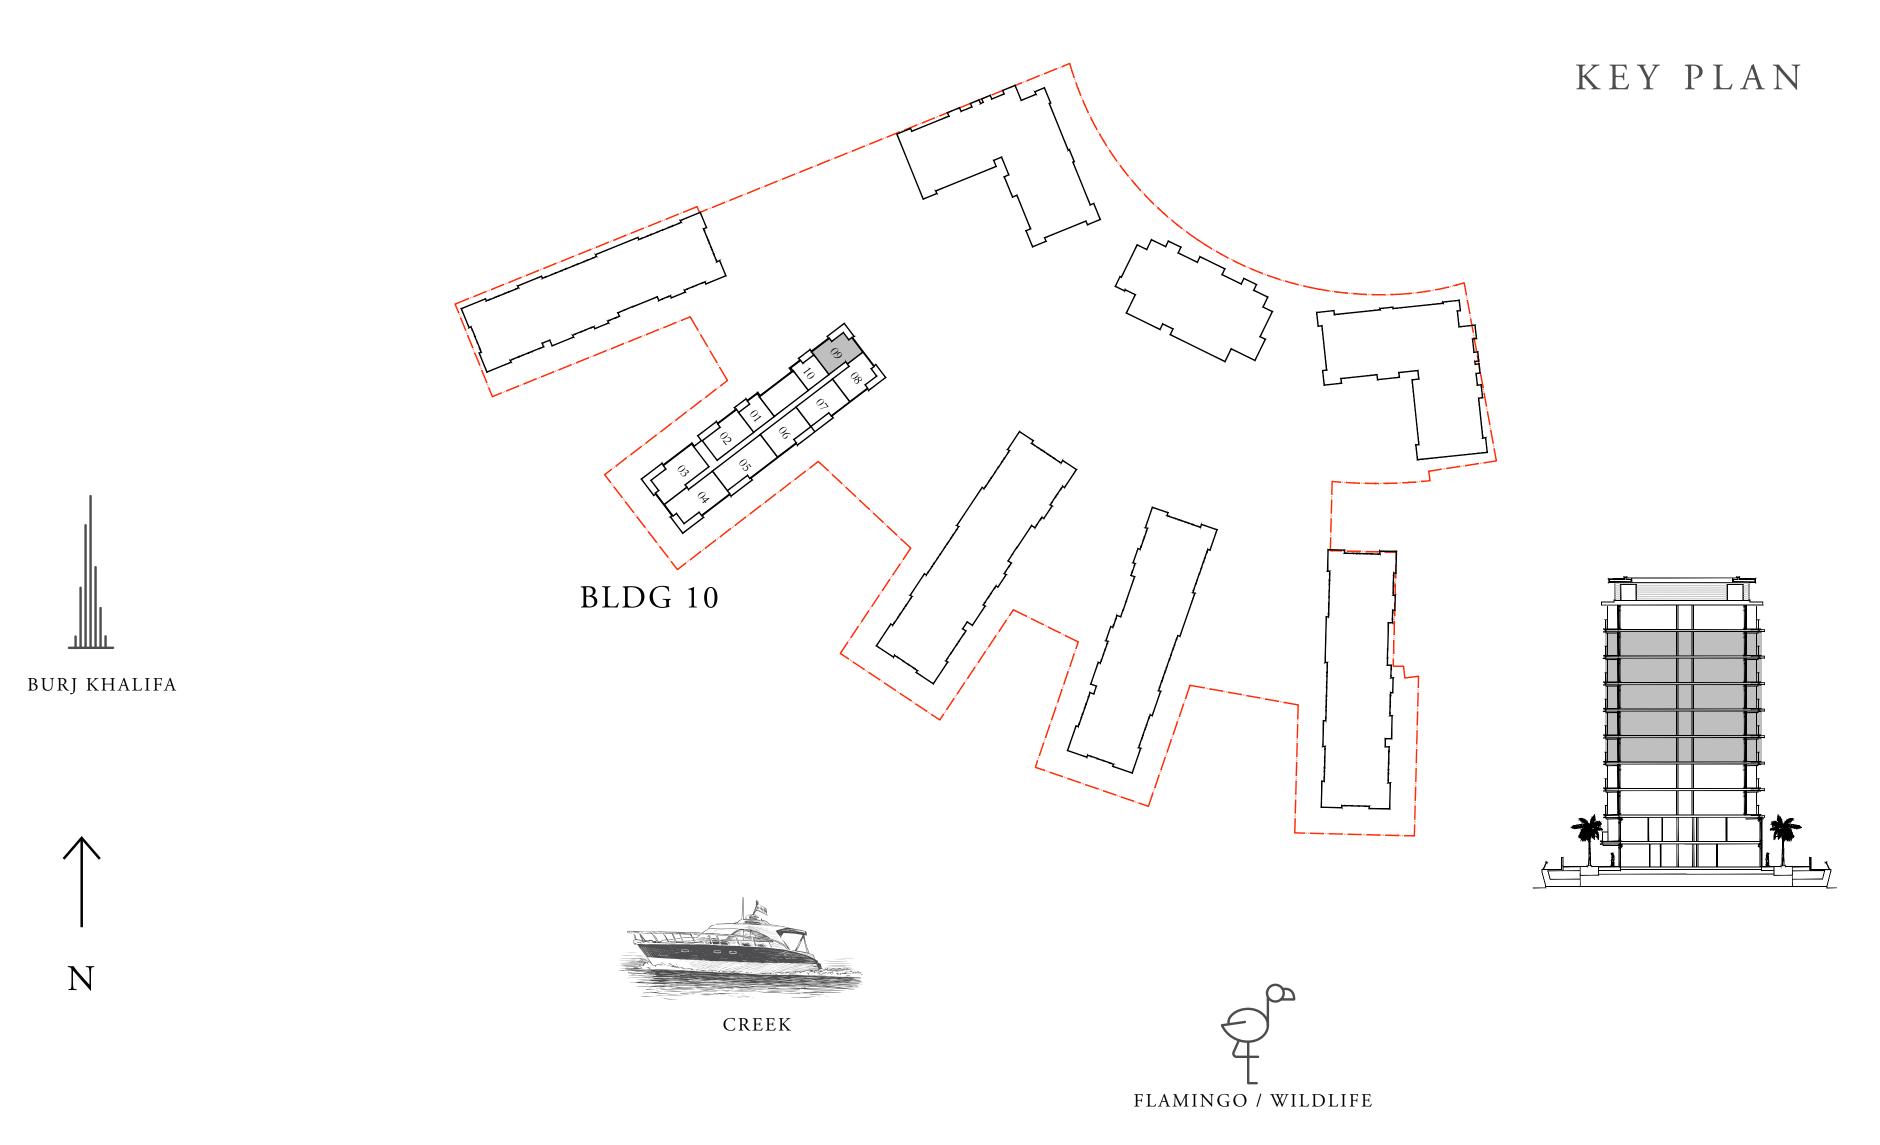

h excluding construction tolerances. 2. All materials, dimensions, and drawings are approximate only. 3. Information is subject to change without notice, at developer's absolute discretion. 4. Actual area may vary from the stated area. 5. Drawings not to scale. 6. All images used are for illustrative purposes only and do not represent the actual size, features, specifications, fittings, and furnishings. 7. The developer reserves the right to make revisions / alterations, at it's absolute discretion, without any liability whatsoever.

DUBAI CREEK HARBOUR

## BUILDING 10 2 BEDROOM

LEVELS 02 - 06

| SUITE AREA   | 1123.64 SQ.FT. | 104.39 SQ.M. |
|--------------|----------------|--------------|
| BALCONY AREA | 188.37 SQ.FT.  | 17.50 SQ.M.  |
| TOTAL AREA   | 1312.01 SQ.FT. | 121.89 SQ.M. |







FLOOR PLAN 1. All dimensions are in imperial and metric, and measured from finish to finish excluding construction tolerances. 2. All materials, dimensions, and drawings are approximate only. 3. Information is subject to change without notice, at developer's absolute discretion. 4. Actual area may vary from the stated area. 5. Drawings not to scale. 6. All images used are for illustrative purposes only and do not represent the actual size, features, specifications, fittings, and furnishings. 7. The developer reserves the right to make revisions / alterations, at it's absolute discretion, without any liability whatsoever.

DUBAI CREEK HARBOUR

## BUILDING 10 1 BEDROOM

LEVELS 02 - 06

| SUITE AREA   | 692.55 SQ.FT. | 64.34 SQ.M. |
|--------------|---------------|-------------|
| BALCO