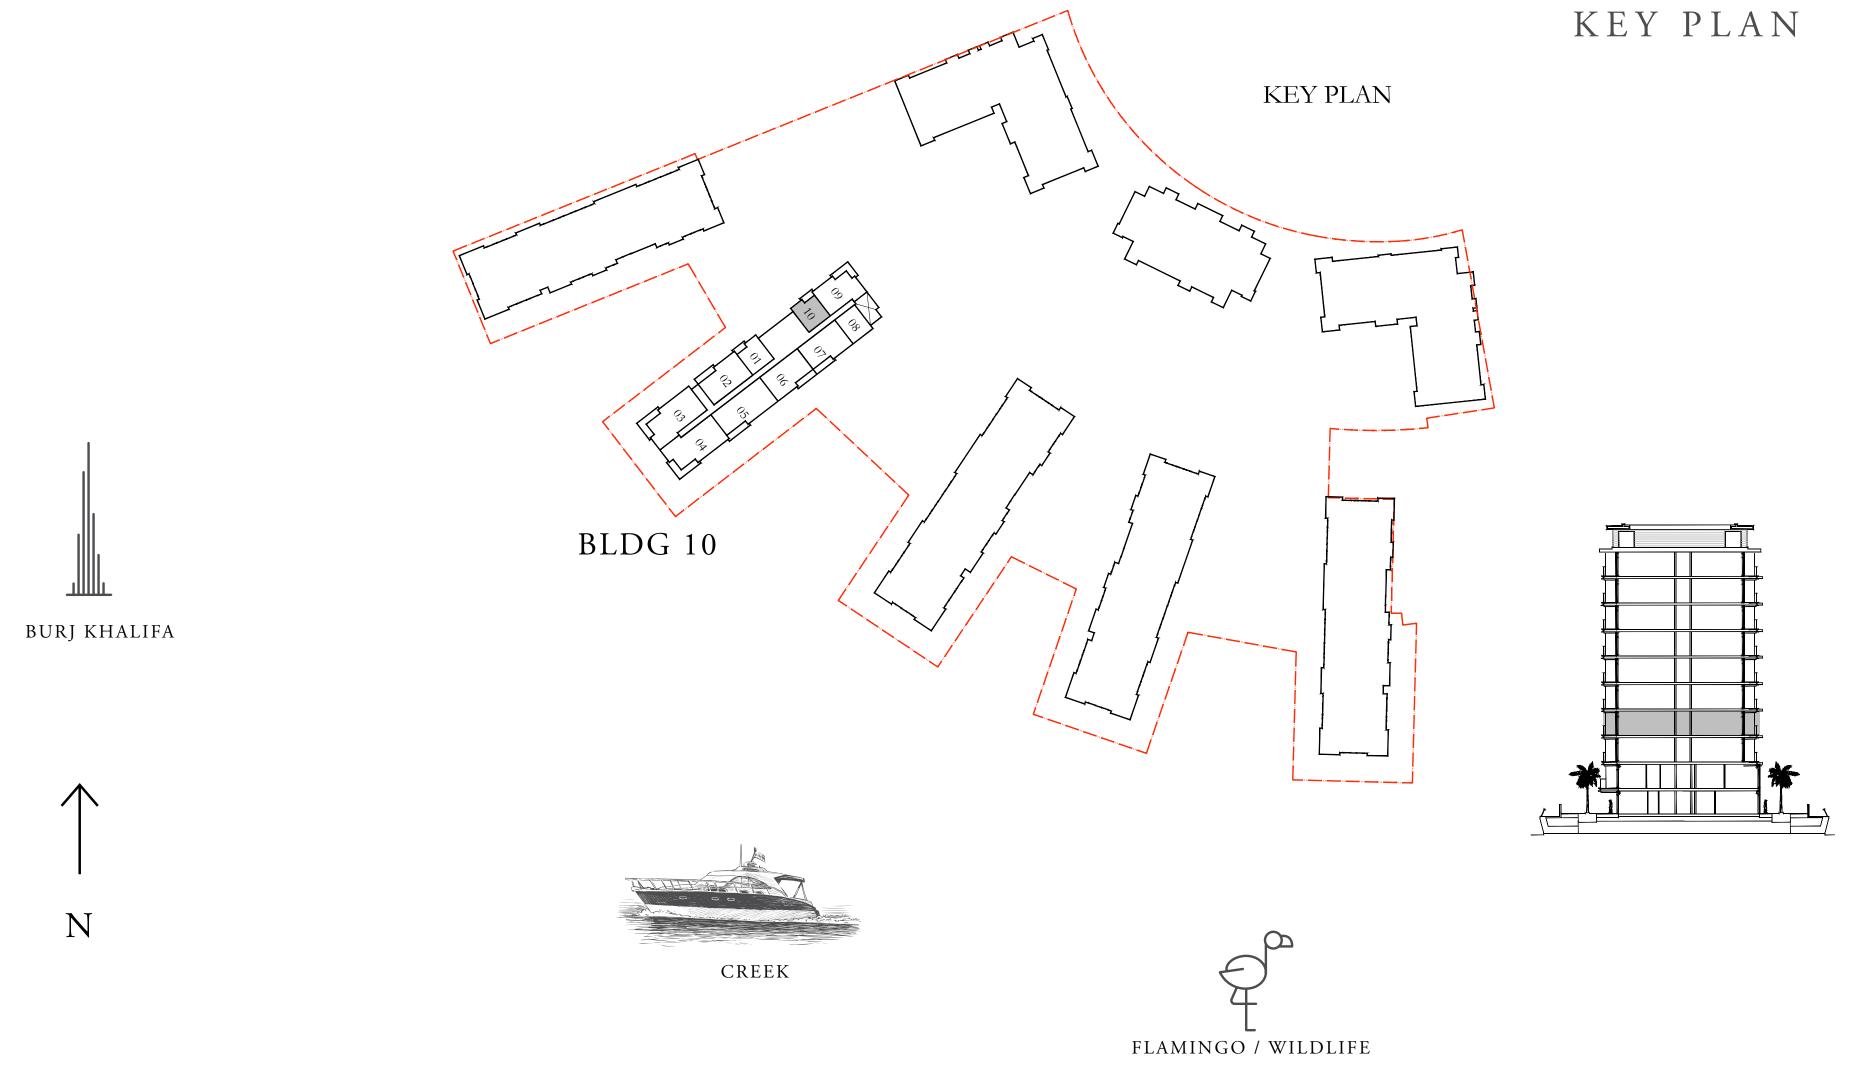

not to scale. 6. All images used are for illustrative purposes only and do not represent the actual size, features, specifications, fittings, and furnishings. 7. The developer reserves the right to make revisions / alterations, at it's absolute discretion, without any liability whatsoever.

DUBAI CREEK HARBOUR

## BUILDING 10 2 BEDROOM

LEVEL 01

| SUITE AREA   | 1124.83 SQ.FT. | 104.50 SQ.M. |
|--------------|----------------|--------------|
| BALCONY AREA | 188.00 SQ.FT.  | 17.50 SQ.M.  |
| TOTAL AREA   | 1313.20 SQ.FT. | 122.00 SQ.M. |









DUBAI CREEK HARBOUR

## BUILDING 10 1 BEDROOM

LEVEL 01

| SUITE AREA   | 692.55 SQ.FT. | 64.34 SQ.M. |
|--------------|---------------|-------------|
| BALCONY AREA | 92.14 SQ.FT.  | 8.56 SQ.M.  |
| TOTAL AREA   | 784.69 SQ.FT. | 72.90 SQ.M. |







FLOOR PLAN 1. All dimensions are in imperial and metric, and measured from finish to finish excluding construction tolerances. 2. All materials, dimensions, and drawings are approximate only. 3. Information is subject to change without notice, at developer's absolute discretion. 4. Actual area may vary from the stated area. 5. Drawings not to scale. 6. All images used are for illustrative purposes only and do not represent the actual size, features, specifications, fittings, and furnishings. 7. The developer reserves the right to make revisions / alterations, at it's absolute discretion, without any liability whatsoever.

DUBAI CREEK HARBOUR

## BUILDING 10 1 BEDROOM

LEVELS 02 - 06

| SUITE AREA   | 695.89 SQ.FT. | 64.65 SQ.M. |
|--------------|---------------|-------------|
| BALCO