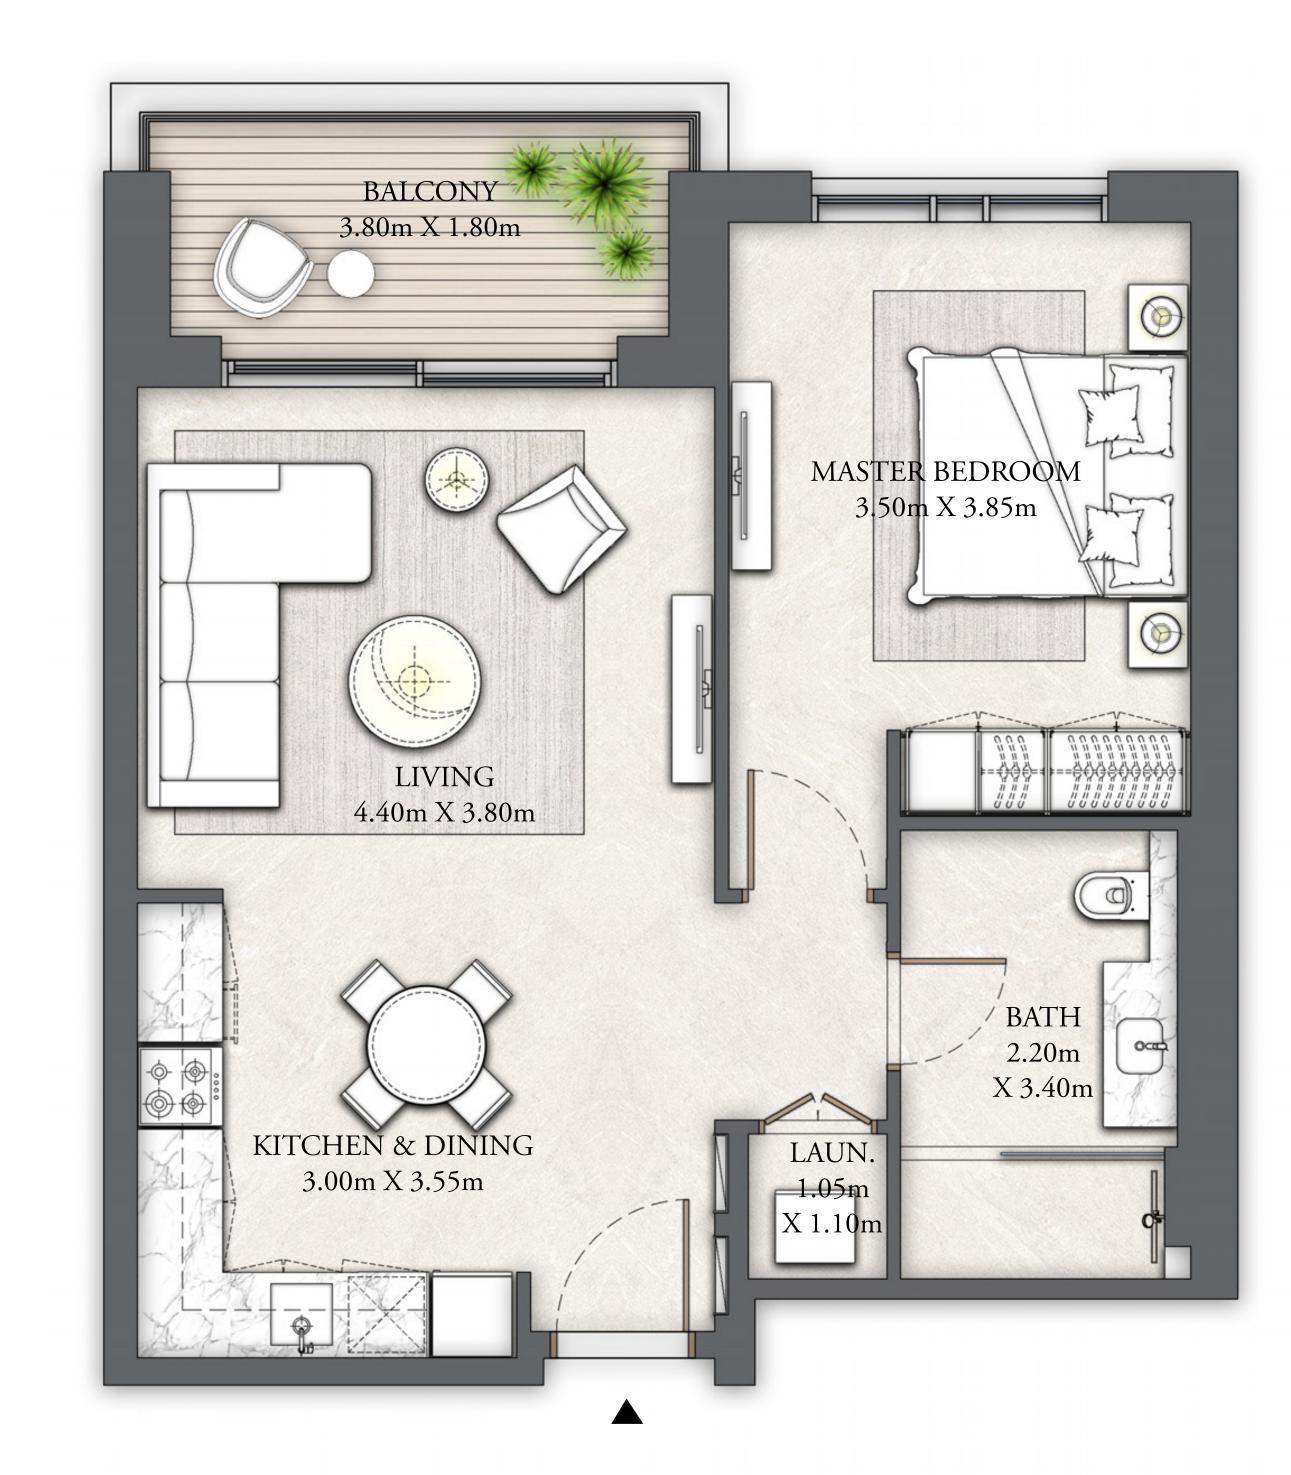

## BUILDING 10 1 BEDROOM

LEVEL G

| SUITE AREA   | 695.89 SQ.FT. | 64.65 SQ.M. |
|--------------|---------------|-------------|
| BALCONY AREA | 91.60 SQ.FT.  | 8.51 SQ.M.  |
| TOTAL AREA   | 787.49 SQ.FT. | 73.16 SQ.M. |

## BUILDING 10 1 BEDROOM

LEVEL 01

| SUITE AREA   | 695.89 SQ.FT. | 64.65 SQ.M. |
|--------------|---------------|-------------|
| BALCONY AREA | 91.60 SQ.FT.  | 8.51 SQ.M.  |
| TOTAL AREA   | 787.49 SQ.FT. | 73.16 SQ.M. |

## BUILDING 10 1 BEDROOM

LEVELS 02 - 06

| SUITE AREA   | 695.89 SQ.FT. | 64.65 SQ.M. |
|--------------|---------------|-------------|
| BALCONY AREA | 91.60 SQ.FT.  | 8.51 SQ.M.  |
| TOTAL AREA   | 787.49 SQ.FT. | 73.16 SQ.M. |