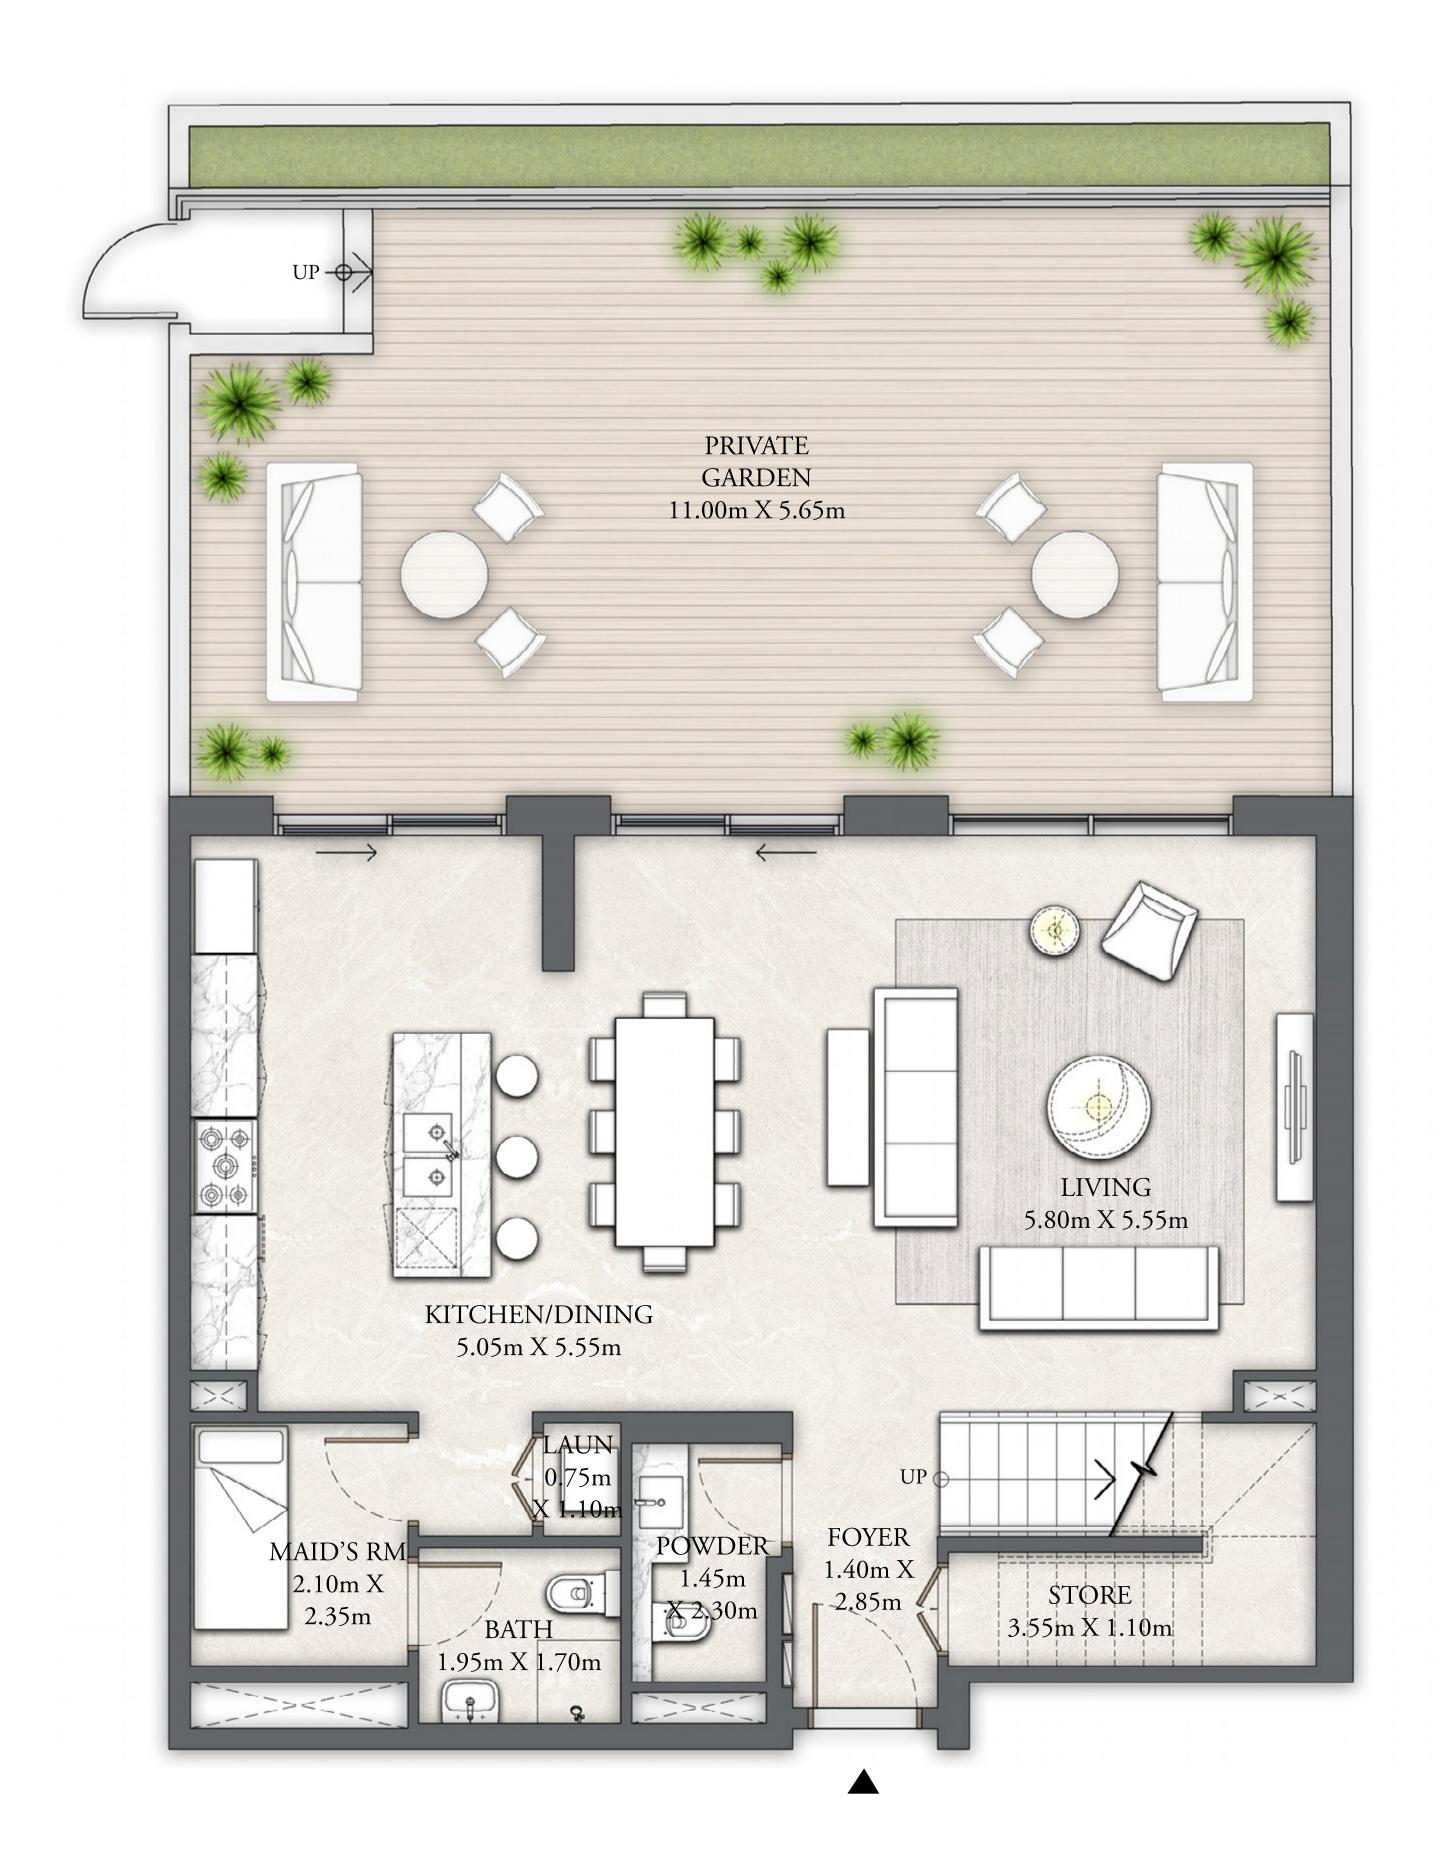

## BUILDING 10 1 BEDROOM

LEVEL G

| SUITE AREA   | 691.26 SQ.FT. | 64.22 SQ.M. |
|--------------|---------------|-------------|
| BALCONY AREA | 201.61 SQ.FT. | 18.73 SQ.M. |
| TOTAL AREA   | 892.87 SQ.FT. | 82.95 SQ.M. |

FLOOR PLAN 1. All dimensions are in imperial and metric, and measured from finish to finish excluding construction tolerances. 2. All materials, dimensions, and drawings are approximate only. 3. Information is subject to change without notice, at developer's absolute discretion. 4. Actual area may vary from the stated area. 5. Drawings not to scale. 6. All images used are for illustrative purposes only and do not represent the actual size, features, specifications, fittings, and furnishings. 7. The developer reserves the right to make revisions / alterations, at it's absolute discretion, without any liability whatsoever.