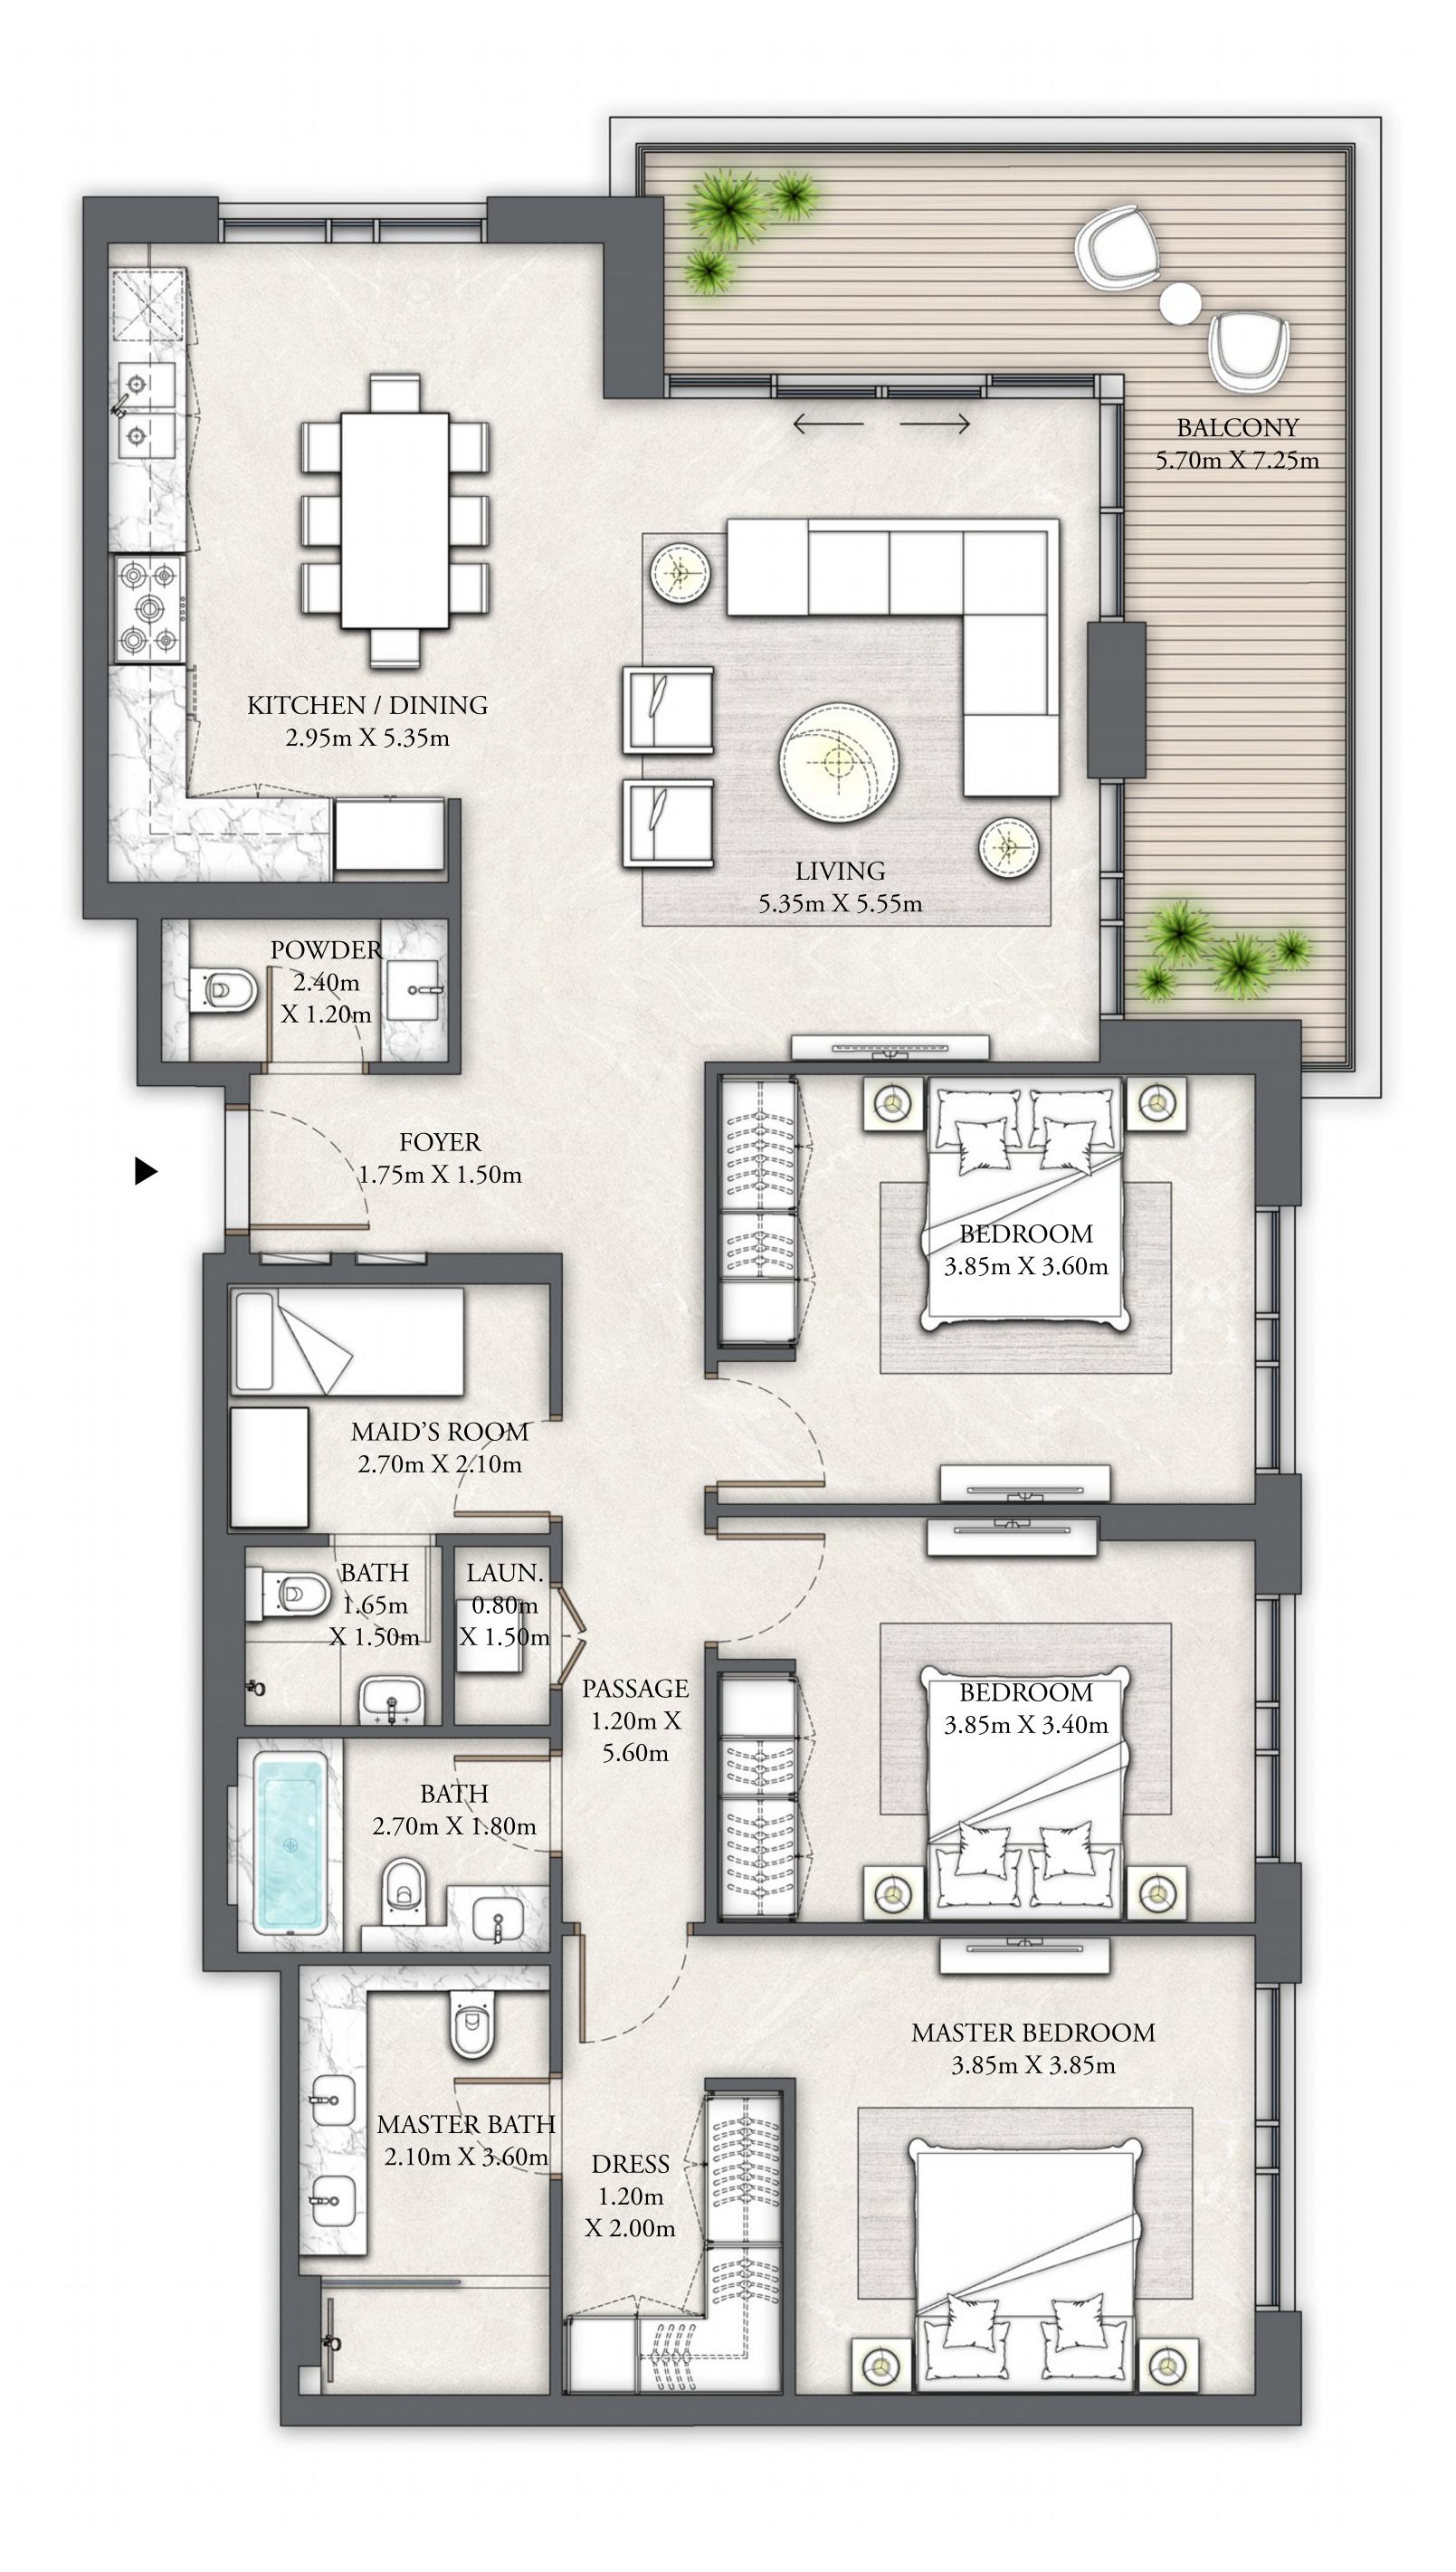

## BUILDING 10 3 BEDROOM DUPLEX

LEVELS B2 & B1

UNIT 05

UPPER LEVEL

| 3.55m X 5.60m BEDI         | STER ROOM X 4.2/5m                 |
|----------------------------|------------------------------------|
| X X                        | MASTER<br>BATH<br>2.10m<br>K 3.65m |
| BATH 1.80m X 2.90m X 2.35m |                                    |

| SUITE AREA   | 2007.14 SQ.FT. | 186.47 SQ.M. |
|--------------|----------------|--------------|
| BALCONY AREA | 785.55 SQ.FT.  | 72.98 SQ.M.  |
| TOTAL AREA   | 2792.69 SQ.FT. | 259.45 SQ.M. |

LOWER LEVEL