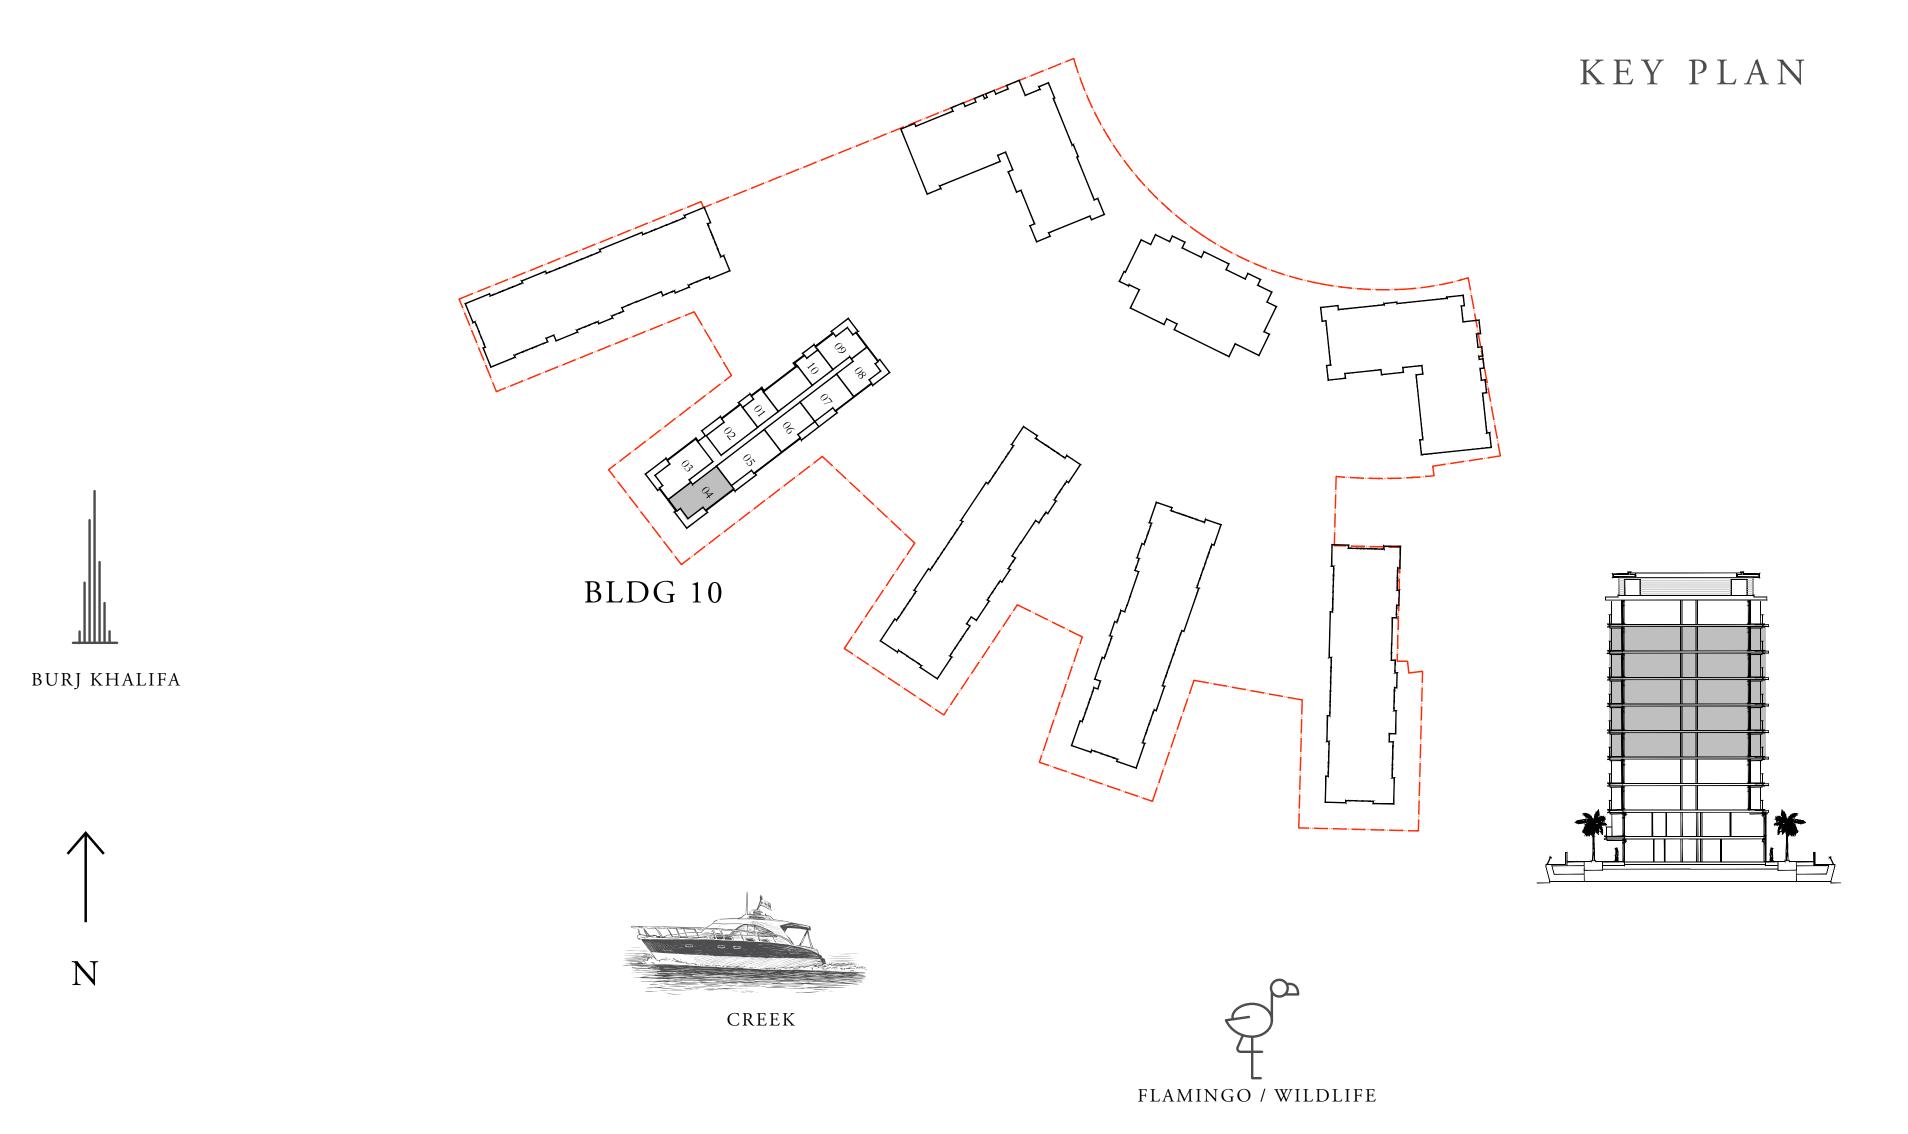

#### BUILDING 10 4 BEDROOM DUPLEX

LEVELS B2 & B1

UNIT 04

UPPER LEVEL

LOWER LEVEL

DUBAI CREEK HARBOUR