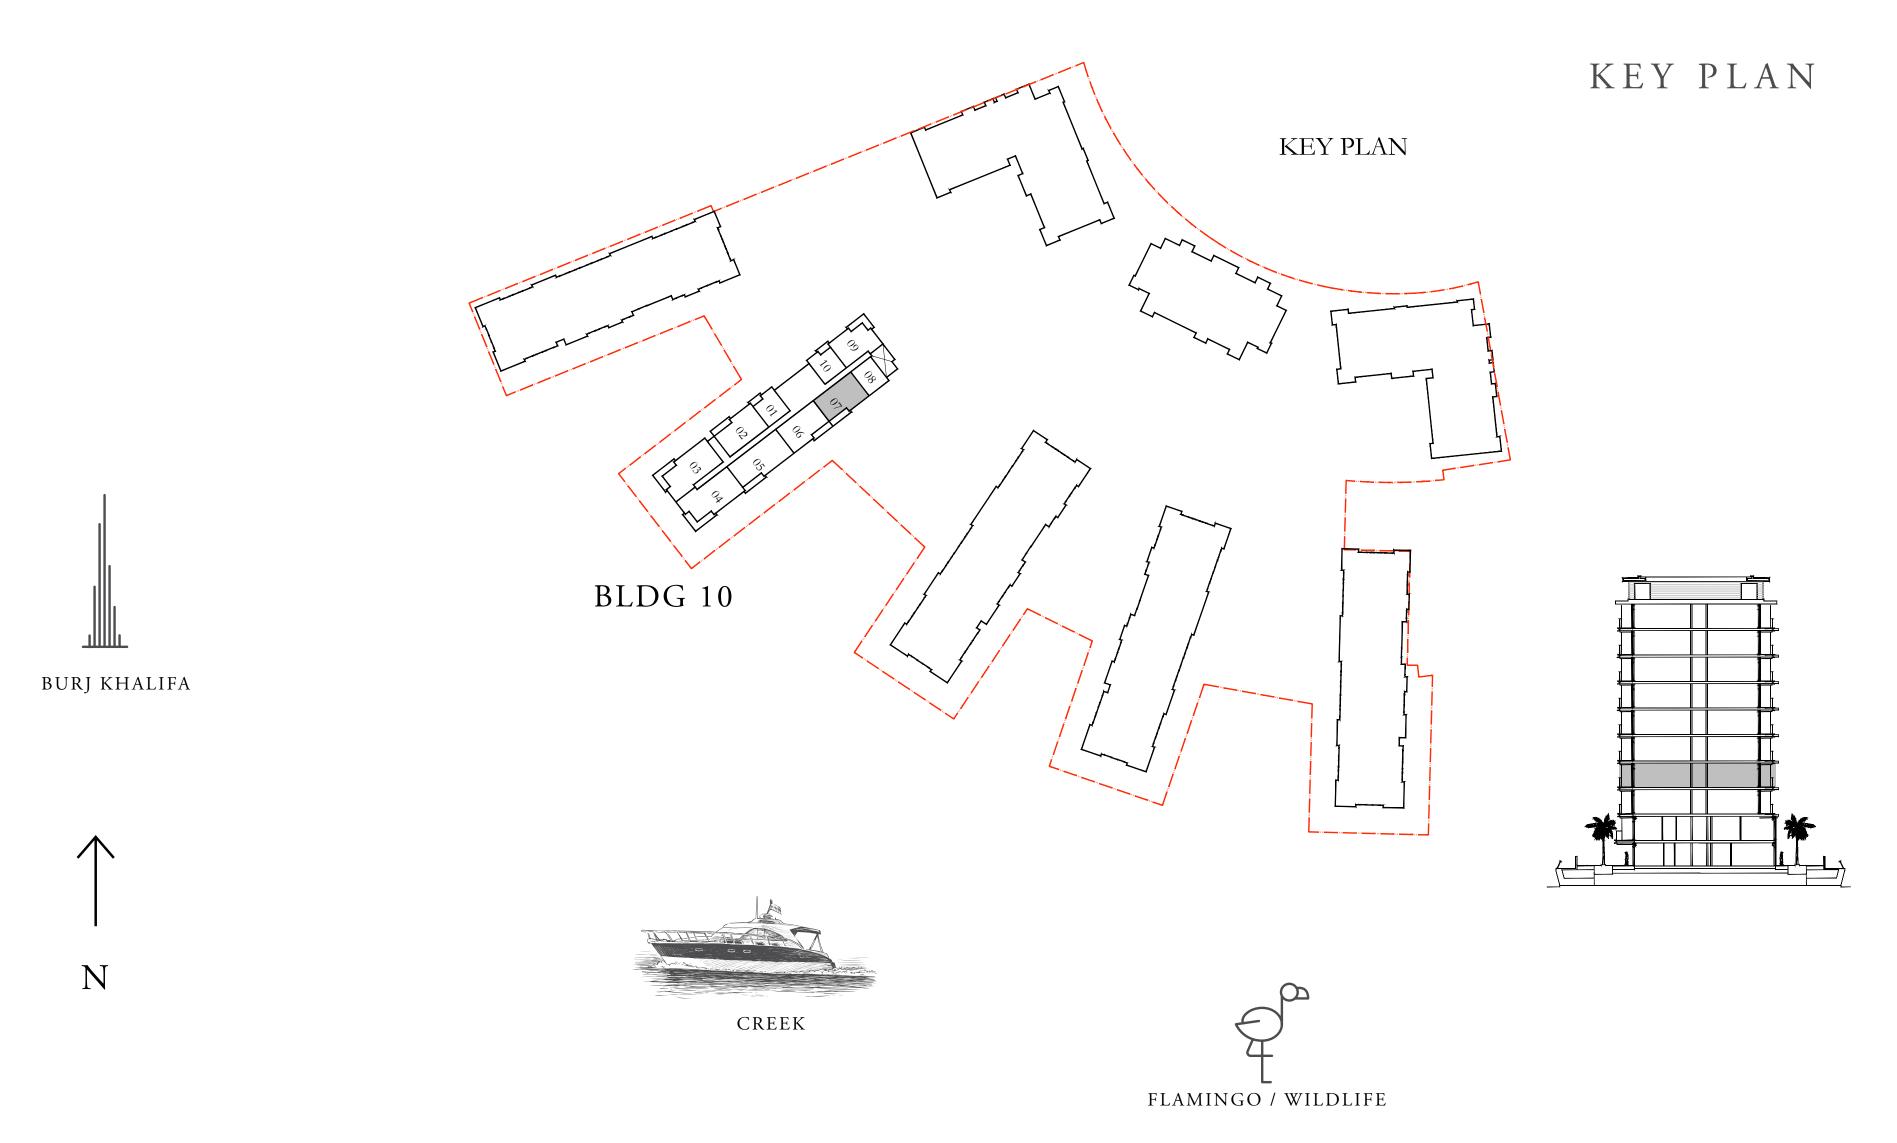

DUBAI CREEK HARBOUR

## BUILDING 10 4 BEDROOM PENTHOUSE

LEVEL 07

UNIT 01

| SUITE AREA   | 3439.82 SQ.FT. | 319.57 SQ.M. |
|--------------|----------------|--------------|
| BALCONY AREA | 1510.82 SQ.FT. | 140.36 SQ.M. |
| TOTAL AREA   | 4950.64 SQ.FT. | 459.93 SQ.M. |