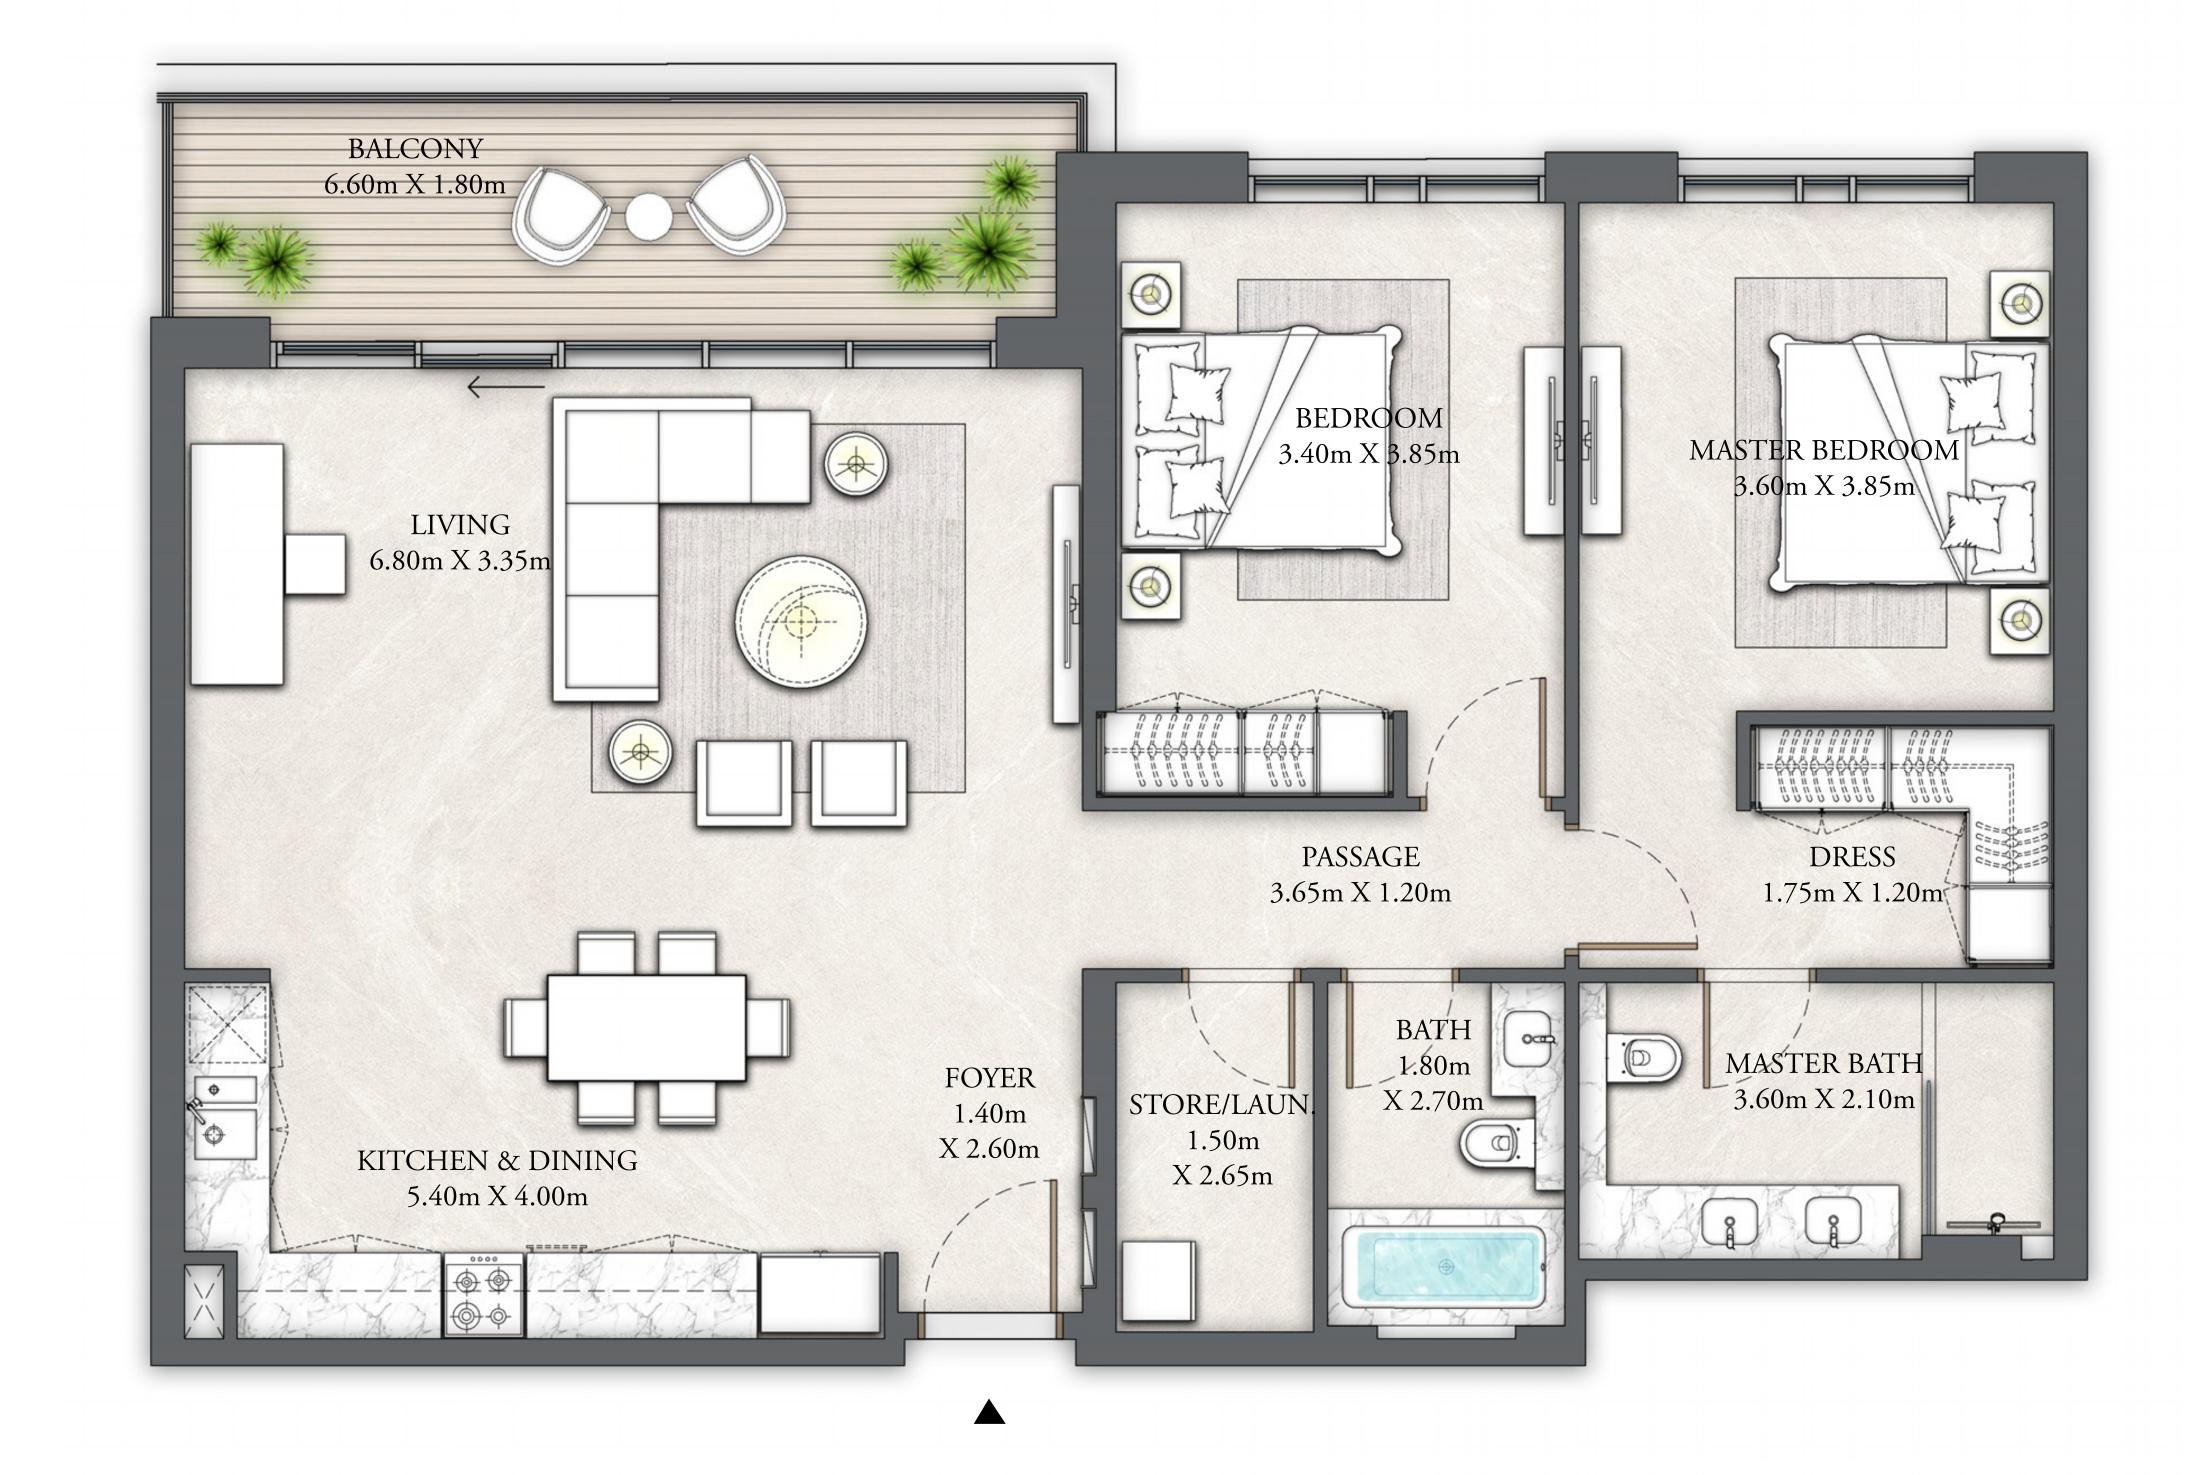

## BUILDING 10 2 BEDROOM

LEVEL 01

| SUITE AREA   | 1247.86 SQ.FT. | 115.93 SQ.M. |
|--------------|----------------|--------------|
| BALCONY AREA | 141.44 SQ.FT.  | 13.14 SQ.M.  |
| TOTAL AREA   | 1389.30 SQ.FT. | 129.07 SQ.M. |

FLOOR PLAN 1. All dimensions are in imperial and metric, and measured from finish to finish excluding construction tolerances. 2. All materials, dimensions, and drawings are approximate only. 3. Information is subject to change without notice, at developer's absolute discretion. 4. Actual area may vary from the stated area. 5. Drawings not to scale. 6. All images used are for illustrative purposes only and do not represent the actual size, features, specifications, fittings, and furnishings. 7. The developer reserves the right to make revisions / alterations, at it's absolute discretion, without any liability whatsoever.