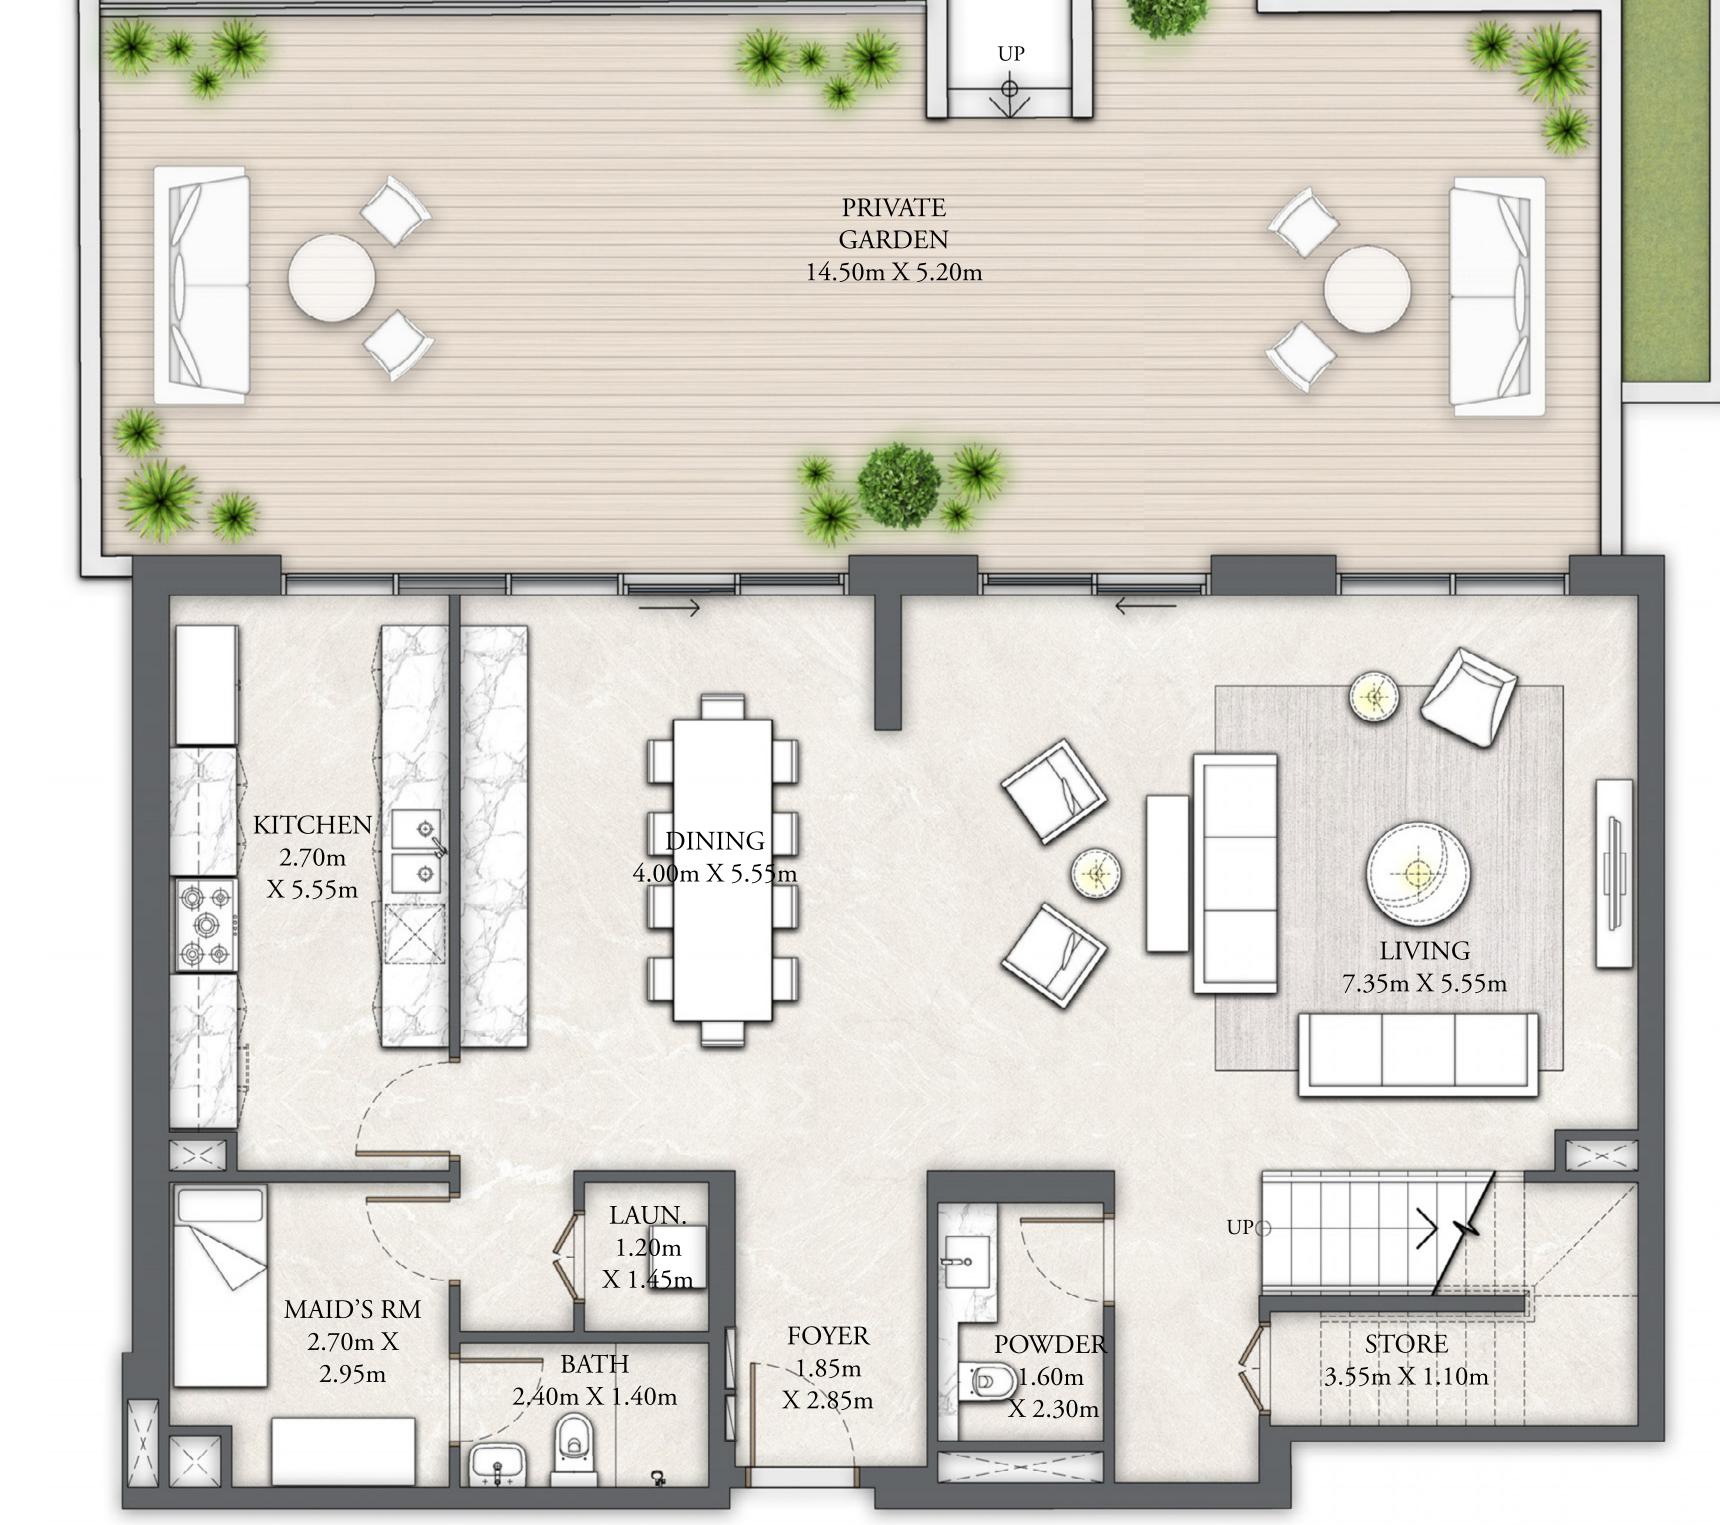

## BUILDING 10 4 BEDROOM DUPLEX

LEVELS B2 & B1

UNIT 01

UPPER LEVEL

2.75m X 1.90m

| SUITE AREA   | 2980.85 SQ.FT. | 276.93 SQ.M. |
|--------------|----------------|--------------|
| BALCONY AREA | 902.02 SQ.FT.  | 83.80 SQ.M.  |
| TOTAL AREA   | 3882.87 SQ.FT. | 360.73 SQ.M. |

FAMILY ROOM 3.90m X 4.20m

PASSAGE 3.20m X 1.80m

LOWER LEVEL

FLOOR PLAN 1. All dimensions are in imperial and metric, and measured from finish to finish excluding construction tolerances. 2. All materials, dimensions, and drawings are approximate only. 3. Information is subject to change without notice, at developer's absolute discretion. 4. Actual area may vary from the stated area. 5. Drawings not to scale. 6. All images used are for illustrative purposes only and do not represent the actual size, features, specifications, fittings, and furnishings. 7. The developer reserves the right to make revisions / alterations, at it's absolute discretion, without any liability whatsoever.