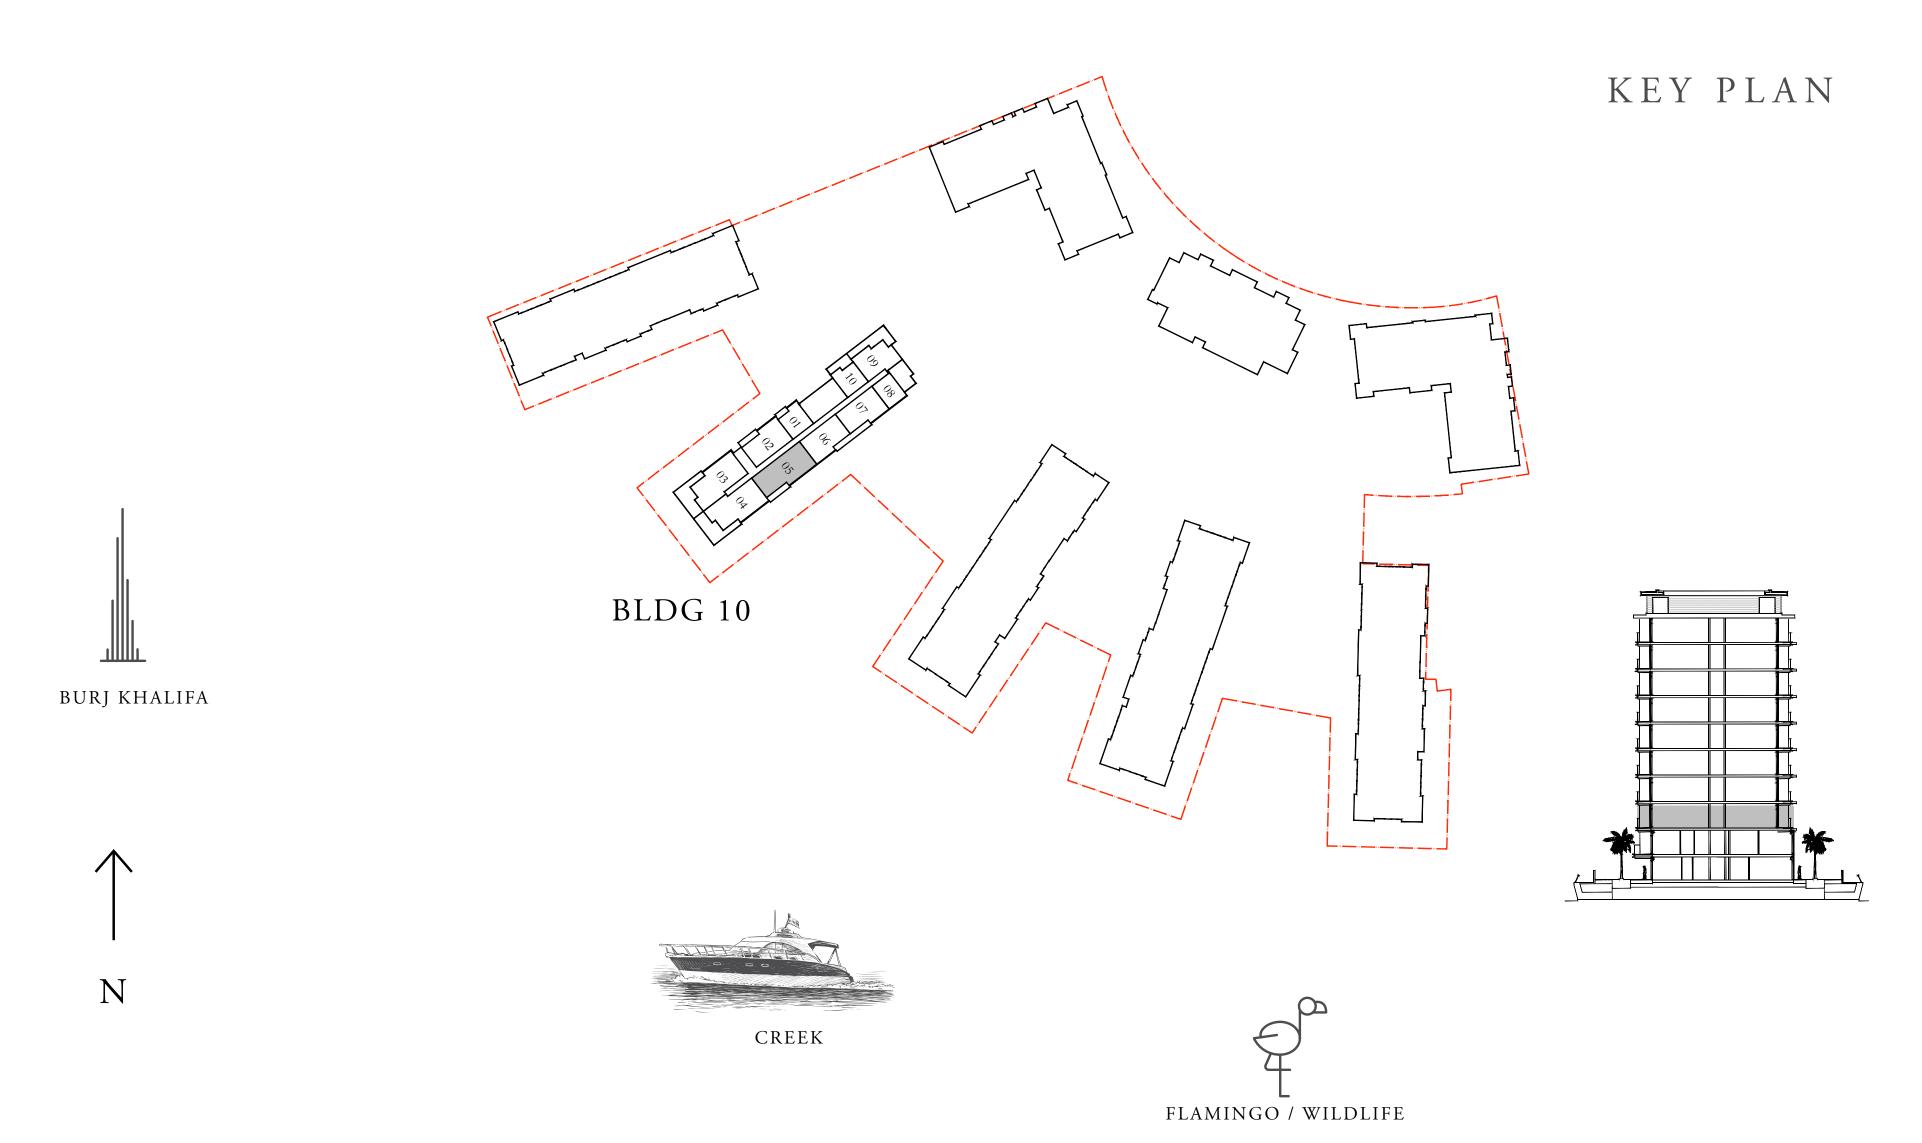

## BUILDING 10 3 BEDROOM DUPLEX

LEVELS B2 & B1

UNIT 05

UPPER LEVEL

| 3.55m X 5.60m BEDI         | STER ROOM X 4.2/5m                 |
|----------------------------|------------------------------------|
| X X                        | MASTER<br>BATH<br>2.10m<br>K 3.65m |
| BATH 1.80m X 2.90m X 2.35m |                                    |

| SUITE AREA   | 2007.14 SQ.FT. | 186.47 SQ.M. |
|--------------|----------------|--------------|
| BALCONY AREA | 785.55 SQ.FT.  | 72.98 SQ.M.  |
| TOTAL AREA   | 2792.69 SQ.FT. | 259.45 SQ.M. |

LOWER LEVEL