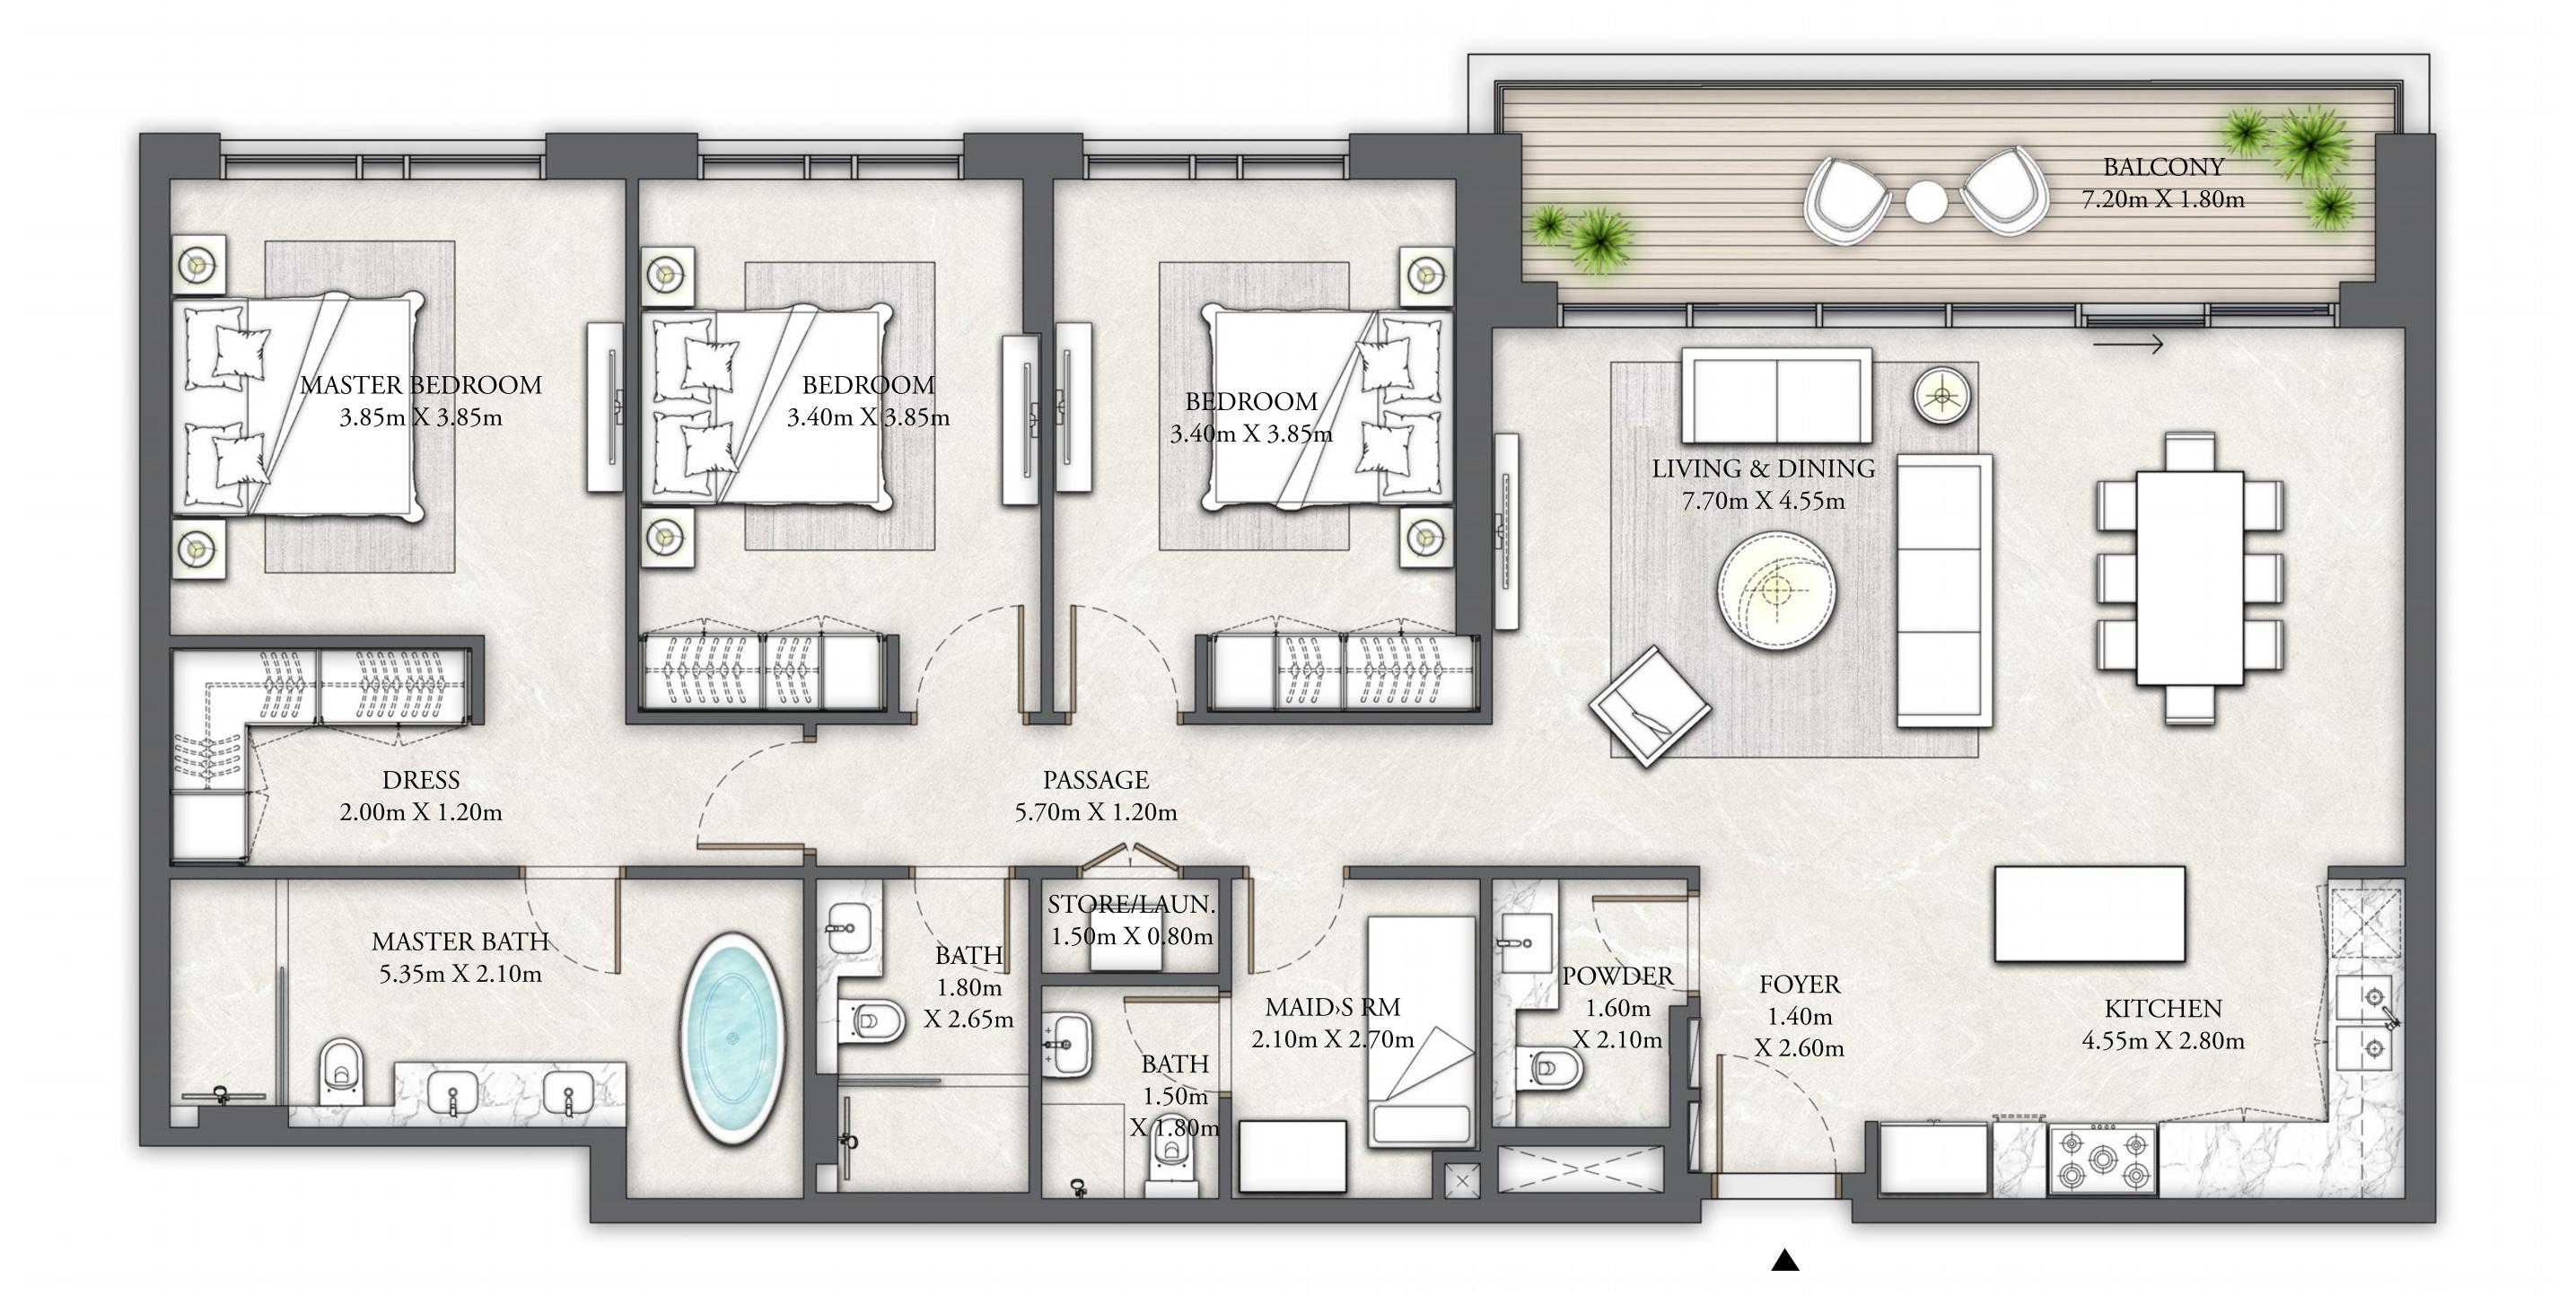

## BUILDING 10 3 BEDROOM DUPLEX

LEVELS B2 & B1

UNIT 05

UPPER LEVEL

| 3.55m X 5.60m BEDI         | STER ROOM X 4.2/5m                 |
|----------------------------|------------------------------------|
| X X                        | MASTER<br>BATH<br>2.10m<br>K 3.65m |
| BATH 1.80m X 2.90m X 2.35m |                                    |

| SUITE AREA   | 2007.14 SQ.FT. | 186.47 SQ.M. |
|--------------|----------------|--------------|
| BALCONY AREA | 785.55 SQ.FT.  | 72.98 SQ.M.  |
| TOTAL AREA   | 2792.69 SQ.FT. | 259.45 SQ.M. |

LOWER LEVEL