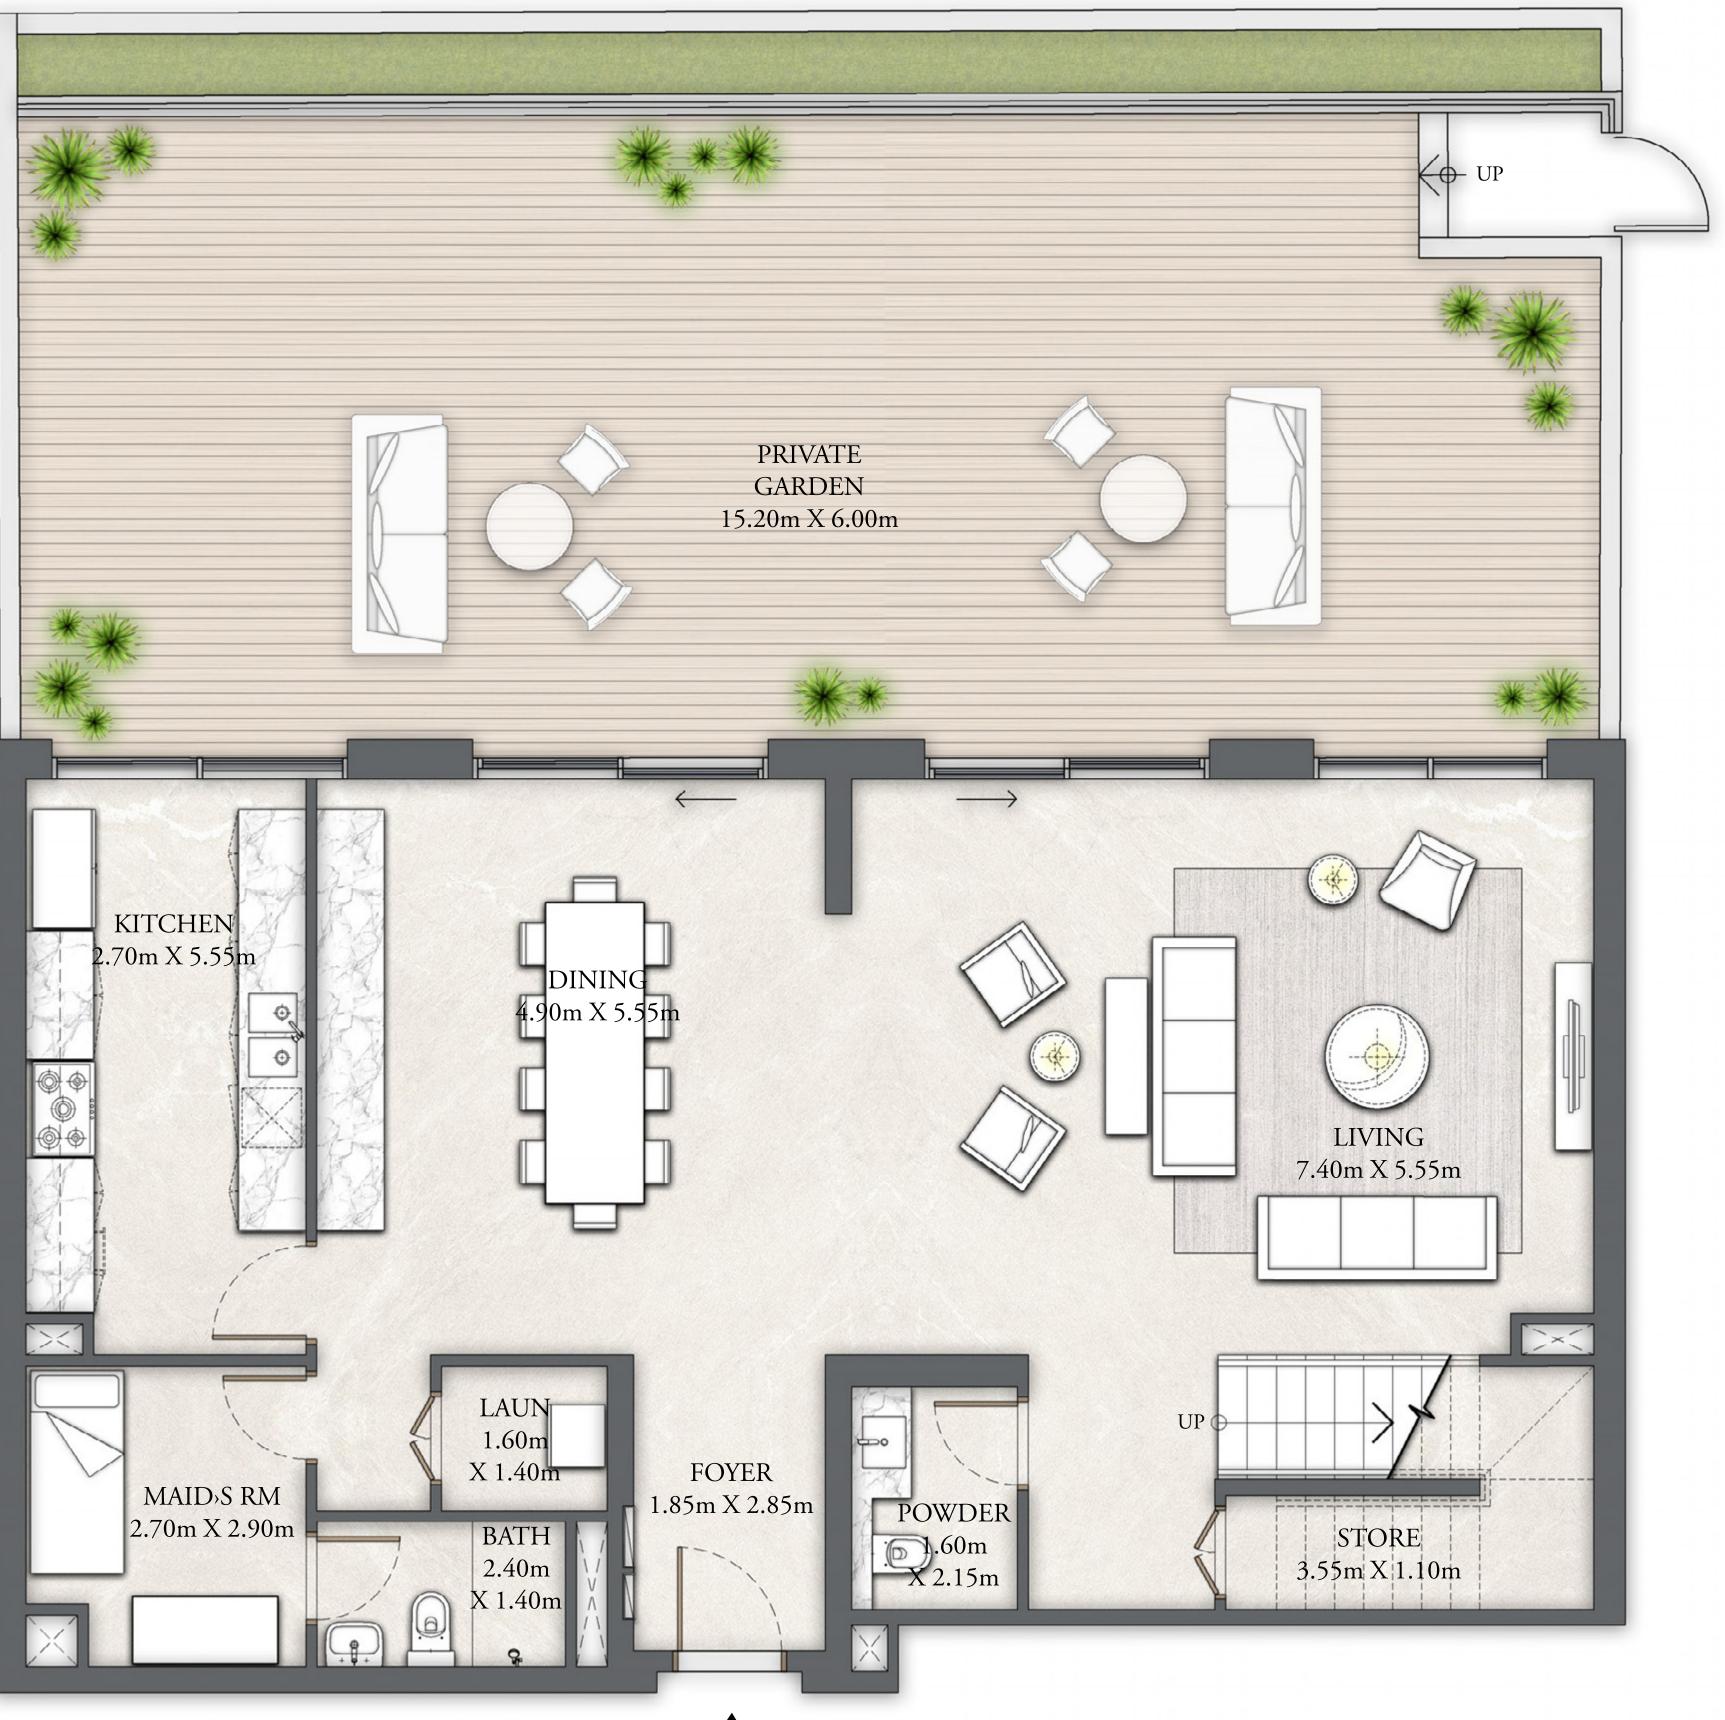

## BUILDING 10 4 BEDROOM PENTHOUSE

LEVEL 07

UNIT 01

| SUITE AREA   | 3439.82 SQ.FT. | 319.57 SQ.M. |
|--------------|----------------|--------------|
| BALCONY AREA | 1510.82 SQ.FT. | 140.36 SQ.M. |
| TOTAL AREA   | 4950.64 SQ.FT. | 459.93 SQ.M. |