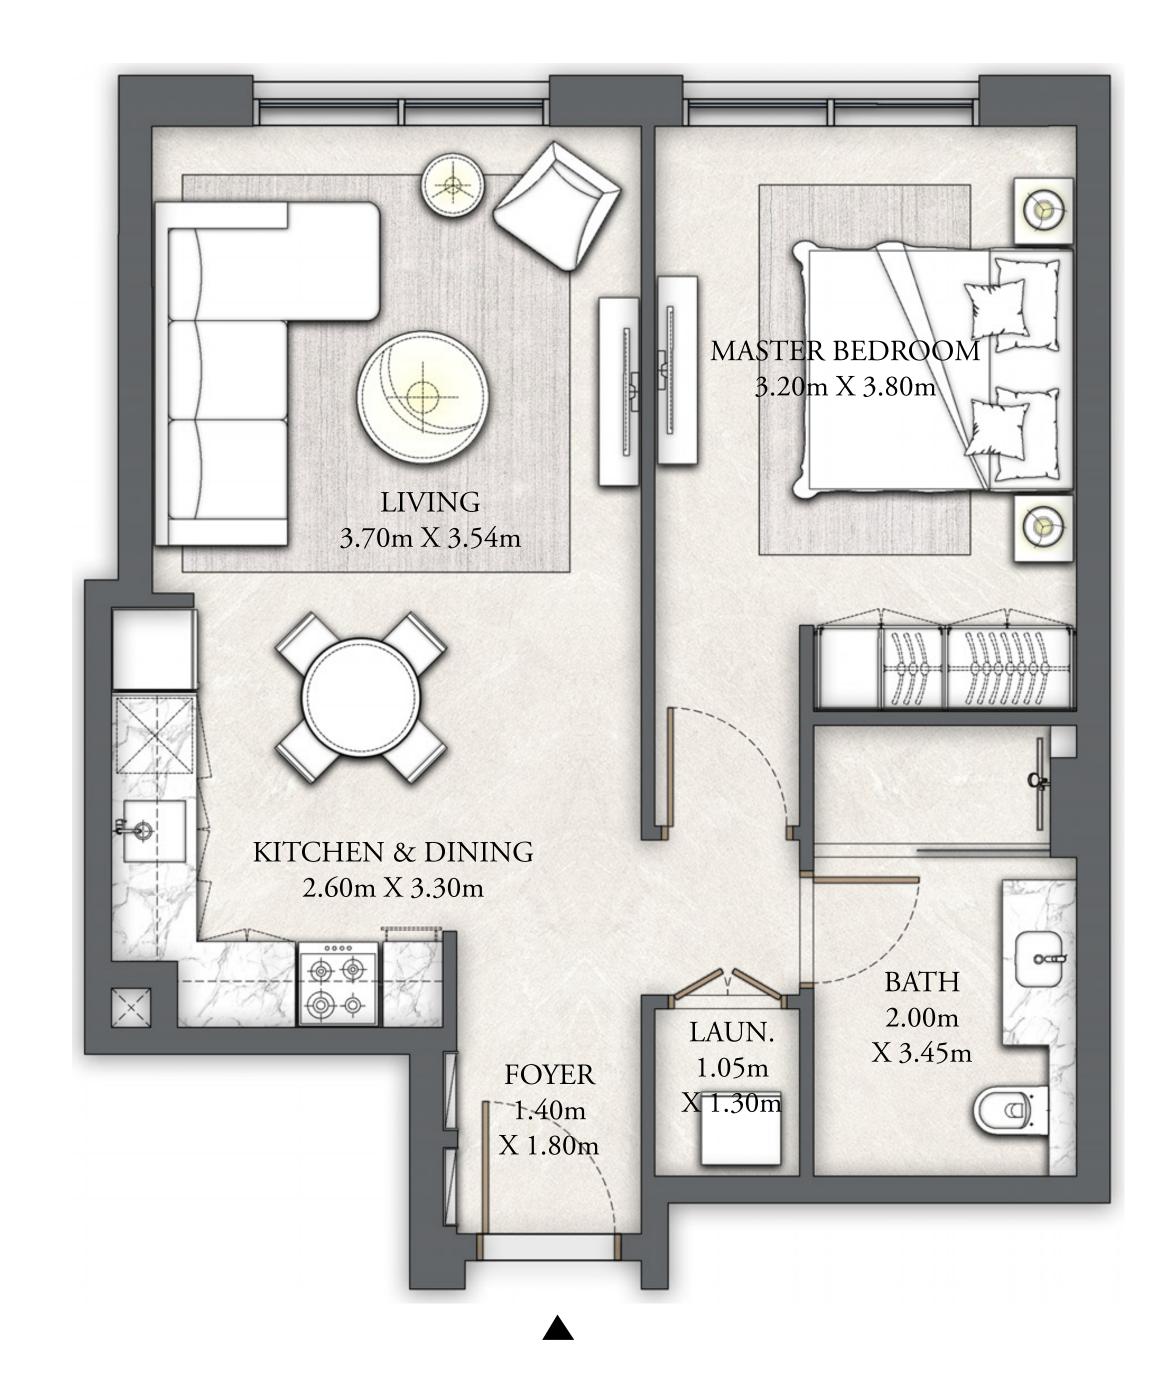

## BUILDING 10 1 BEDROOM

LEVEL 01

| SUITE AREA   | 692.55 SQ.FT. | 64.34 SQ.M. |
|--------------|---------------|-------------|
| BALCONY AREA | 92.14 SQ.FT.  | 8.56 SQ.M.  |
| TOTAL AREA   | 784.69 SQ.FT. | 72.90 SQ.M. |

FLOOR PLAN 1. All dimensions are in imperial and metric, and measured from finish to finish excluding construction tolerances. 2. All materials, dimensions, and drawings are approximate only. 3. Information is subject to change without notice, at developer's absolute discretion. 4. Actual area may vary from the stated area. 5. Drawings not to scale. 6. All images used are for illustrative purposes only and do not represent the actual size, features, specifications, fittings, and furnishings. 7. The developer reserves the right to make revisions / alterations, at it's absolute discretion, without any liability whatsoever.