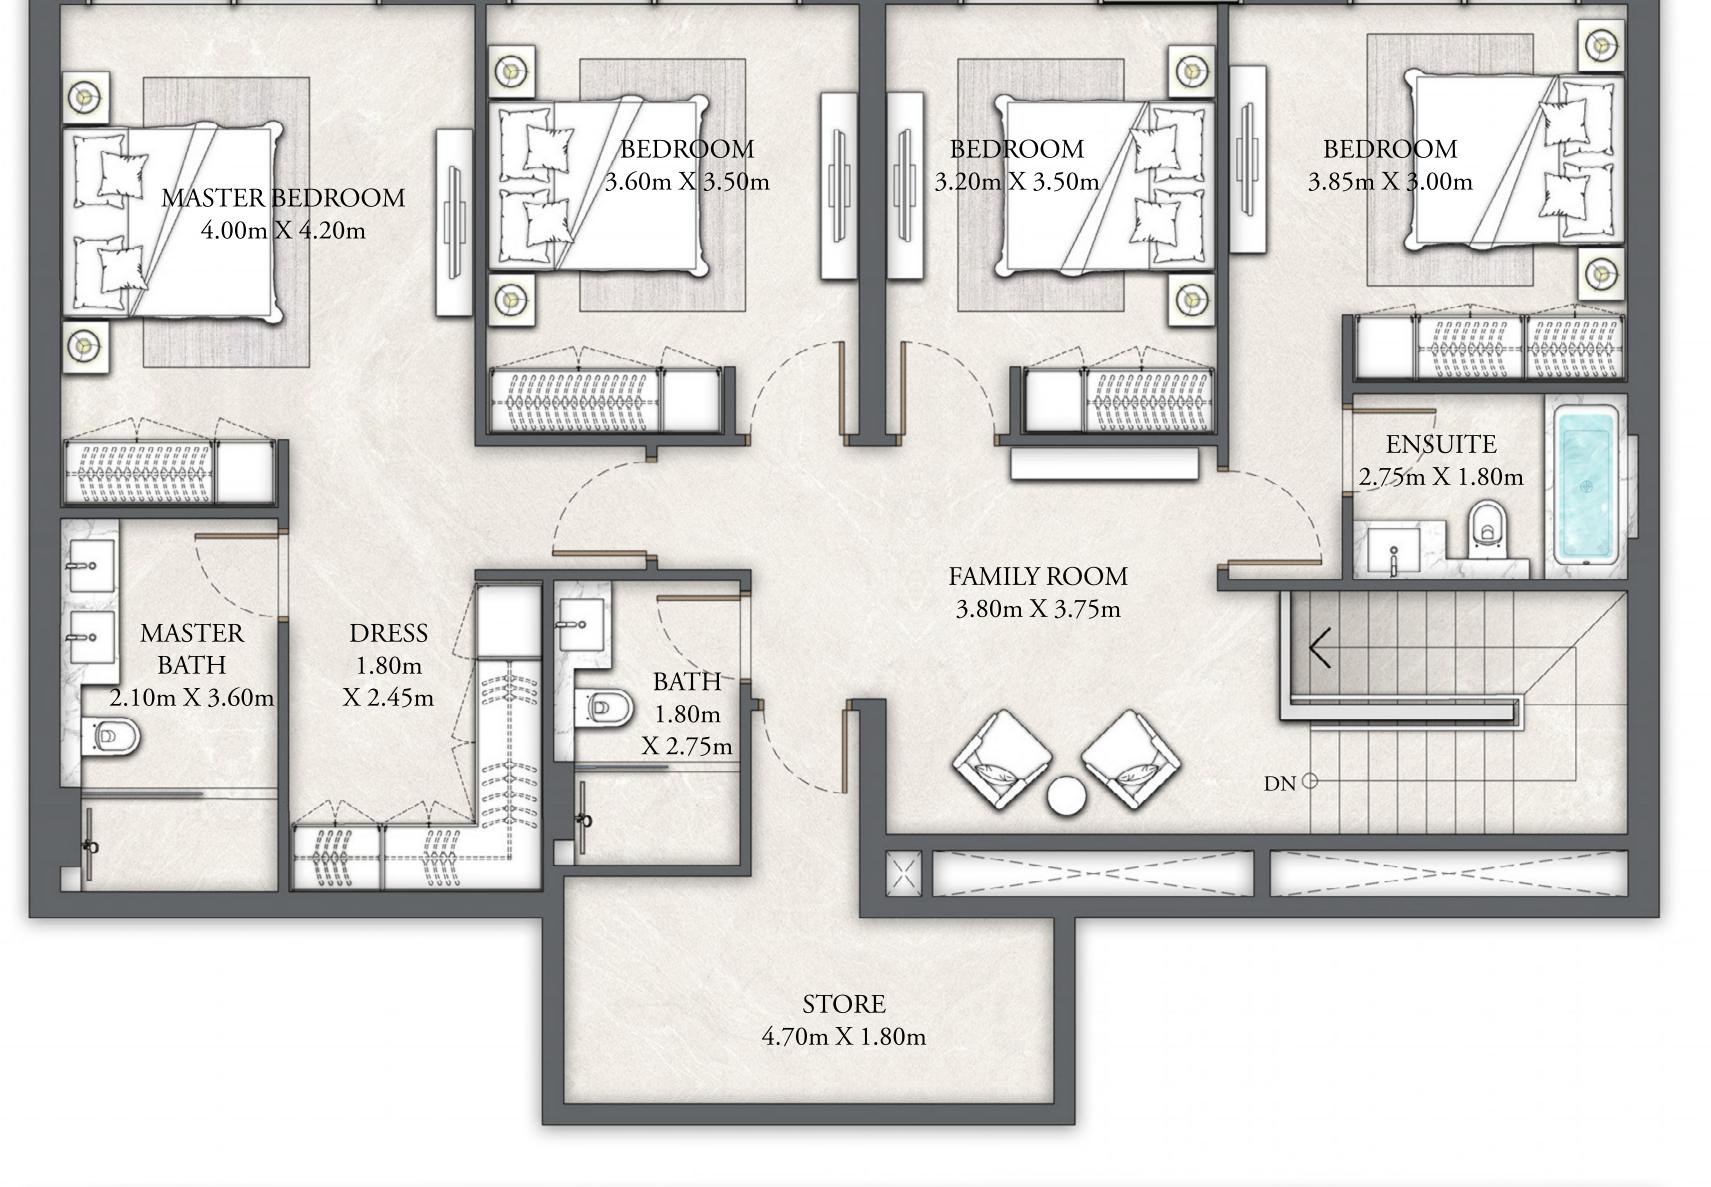

## BUILDING 10 4 BEDROOM PENTHOUSE

LEVEL 07

UNIT 01

| SUITE AREA   | 3439.82 SQ.FT. | 319.57 SQ.M. |
|--------------|----------------|--------------|
| BALCONY AREA | 1510.82 SQ.FT. | 140.36 SQ.M. |
| TOTAL AREA   | 4950.64 SQ.FT. | 459.93 SQ.M. |