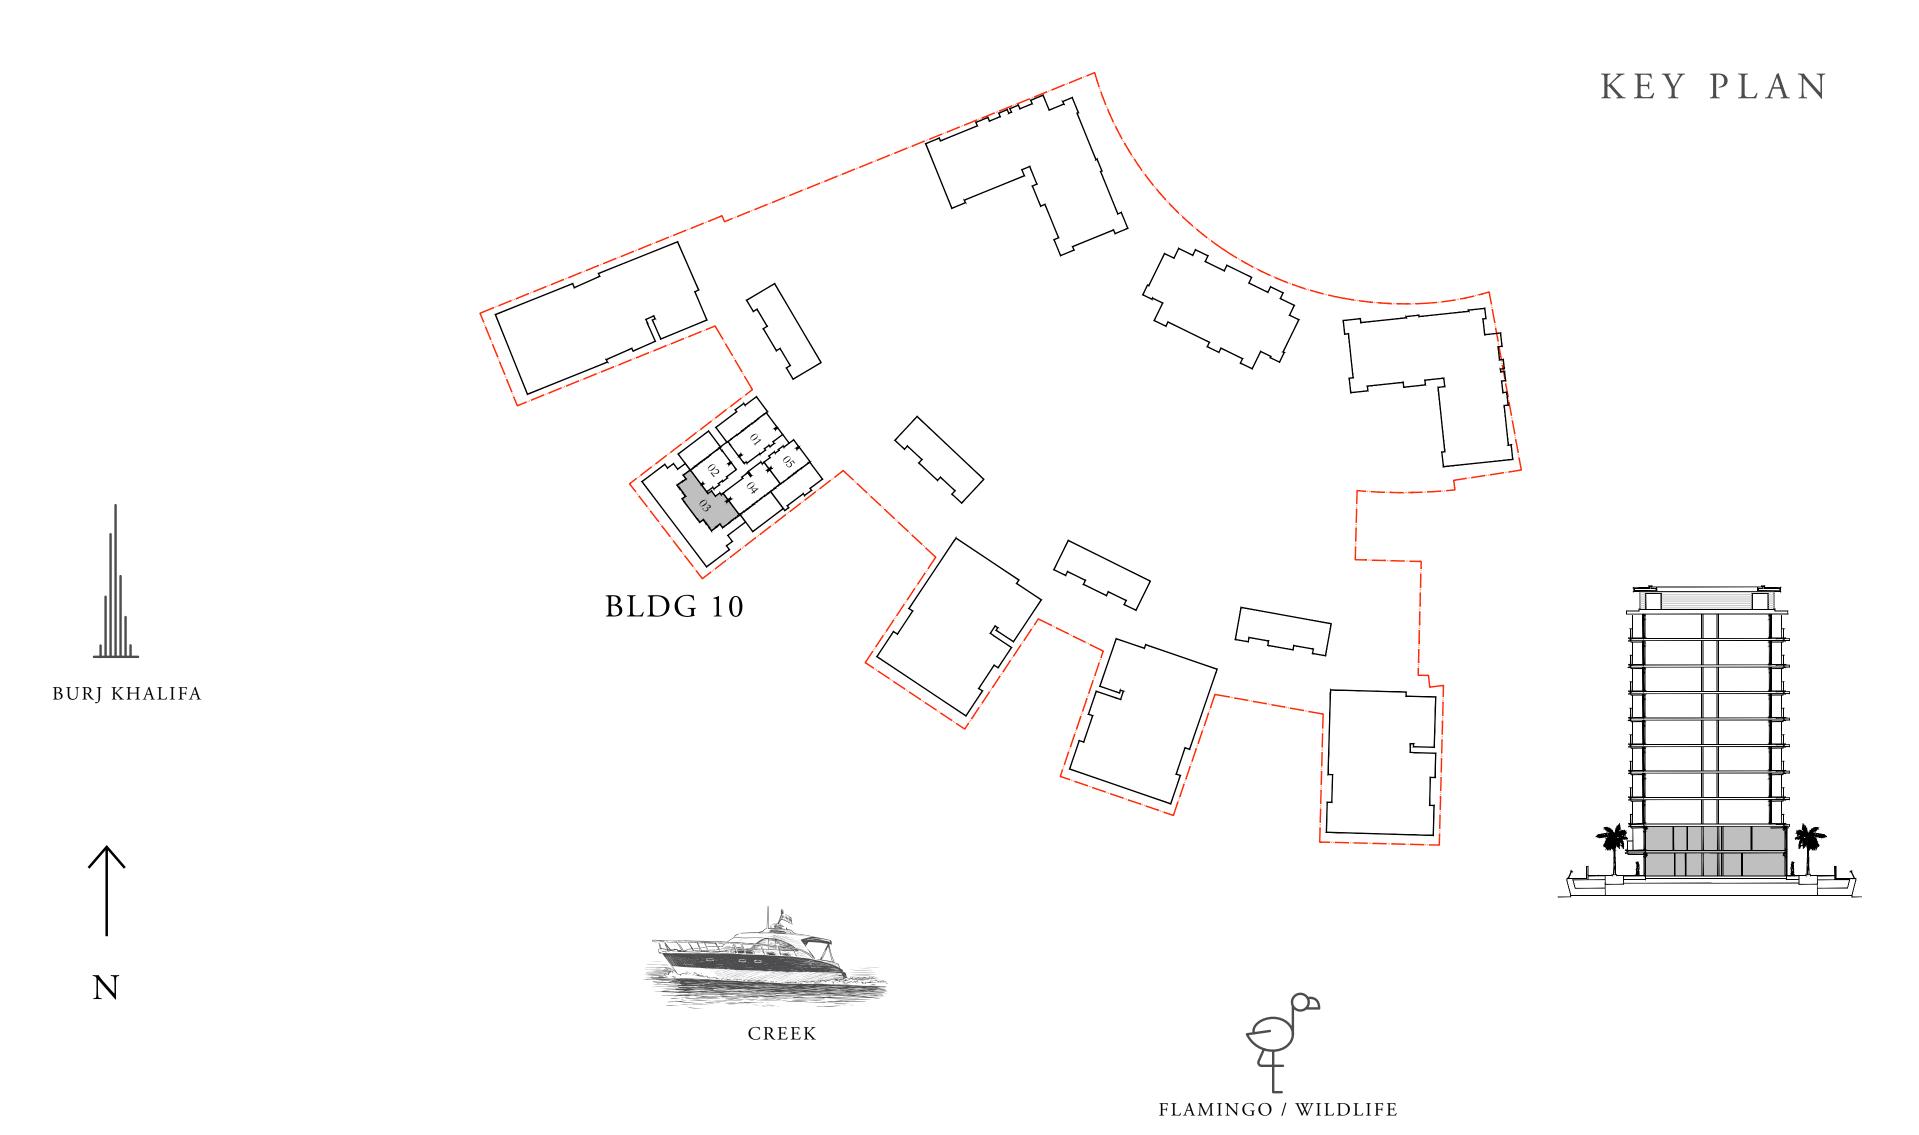

## PROPERTY / CLUSTER NAME MASSING PLAN

DUBAI CREEK HARBOUR

## BUILDING 10 4 BEDROOM DUPLEX

LEVELS B2 & B1

UNIT 01

UPPER LEVEL

2.75m X 1.90m

| SUITE AREA   | 2980.85 SQ.FT. | 276.93 SQ.M. |
|--------------|----------------|--------------|
| BALCONY AREA | 902.02 SQ.FT.  | 83.80 SQ.M.  |
| TOTAL AREA   | 3882.87 SQ.FT. | 360.73 SQ.M. |