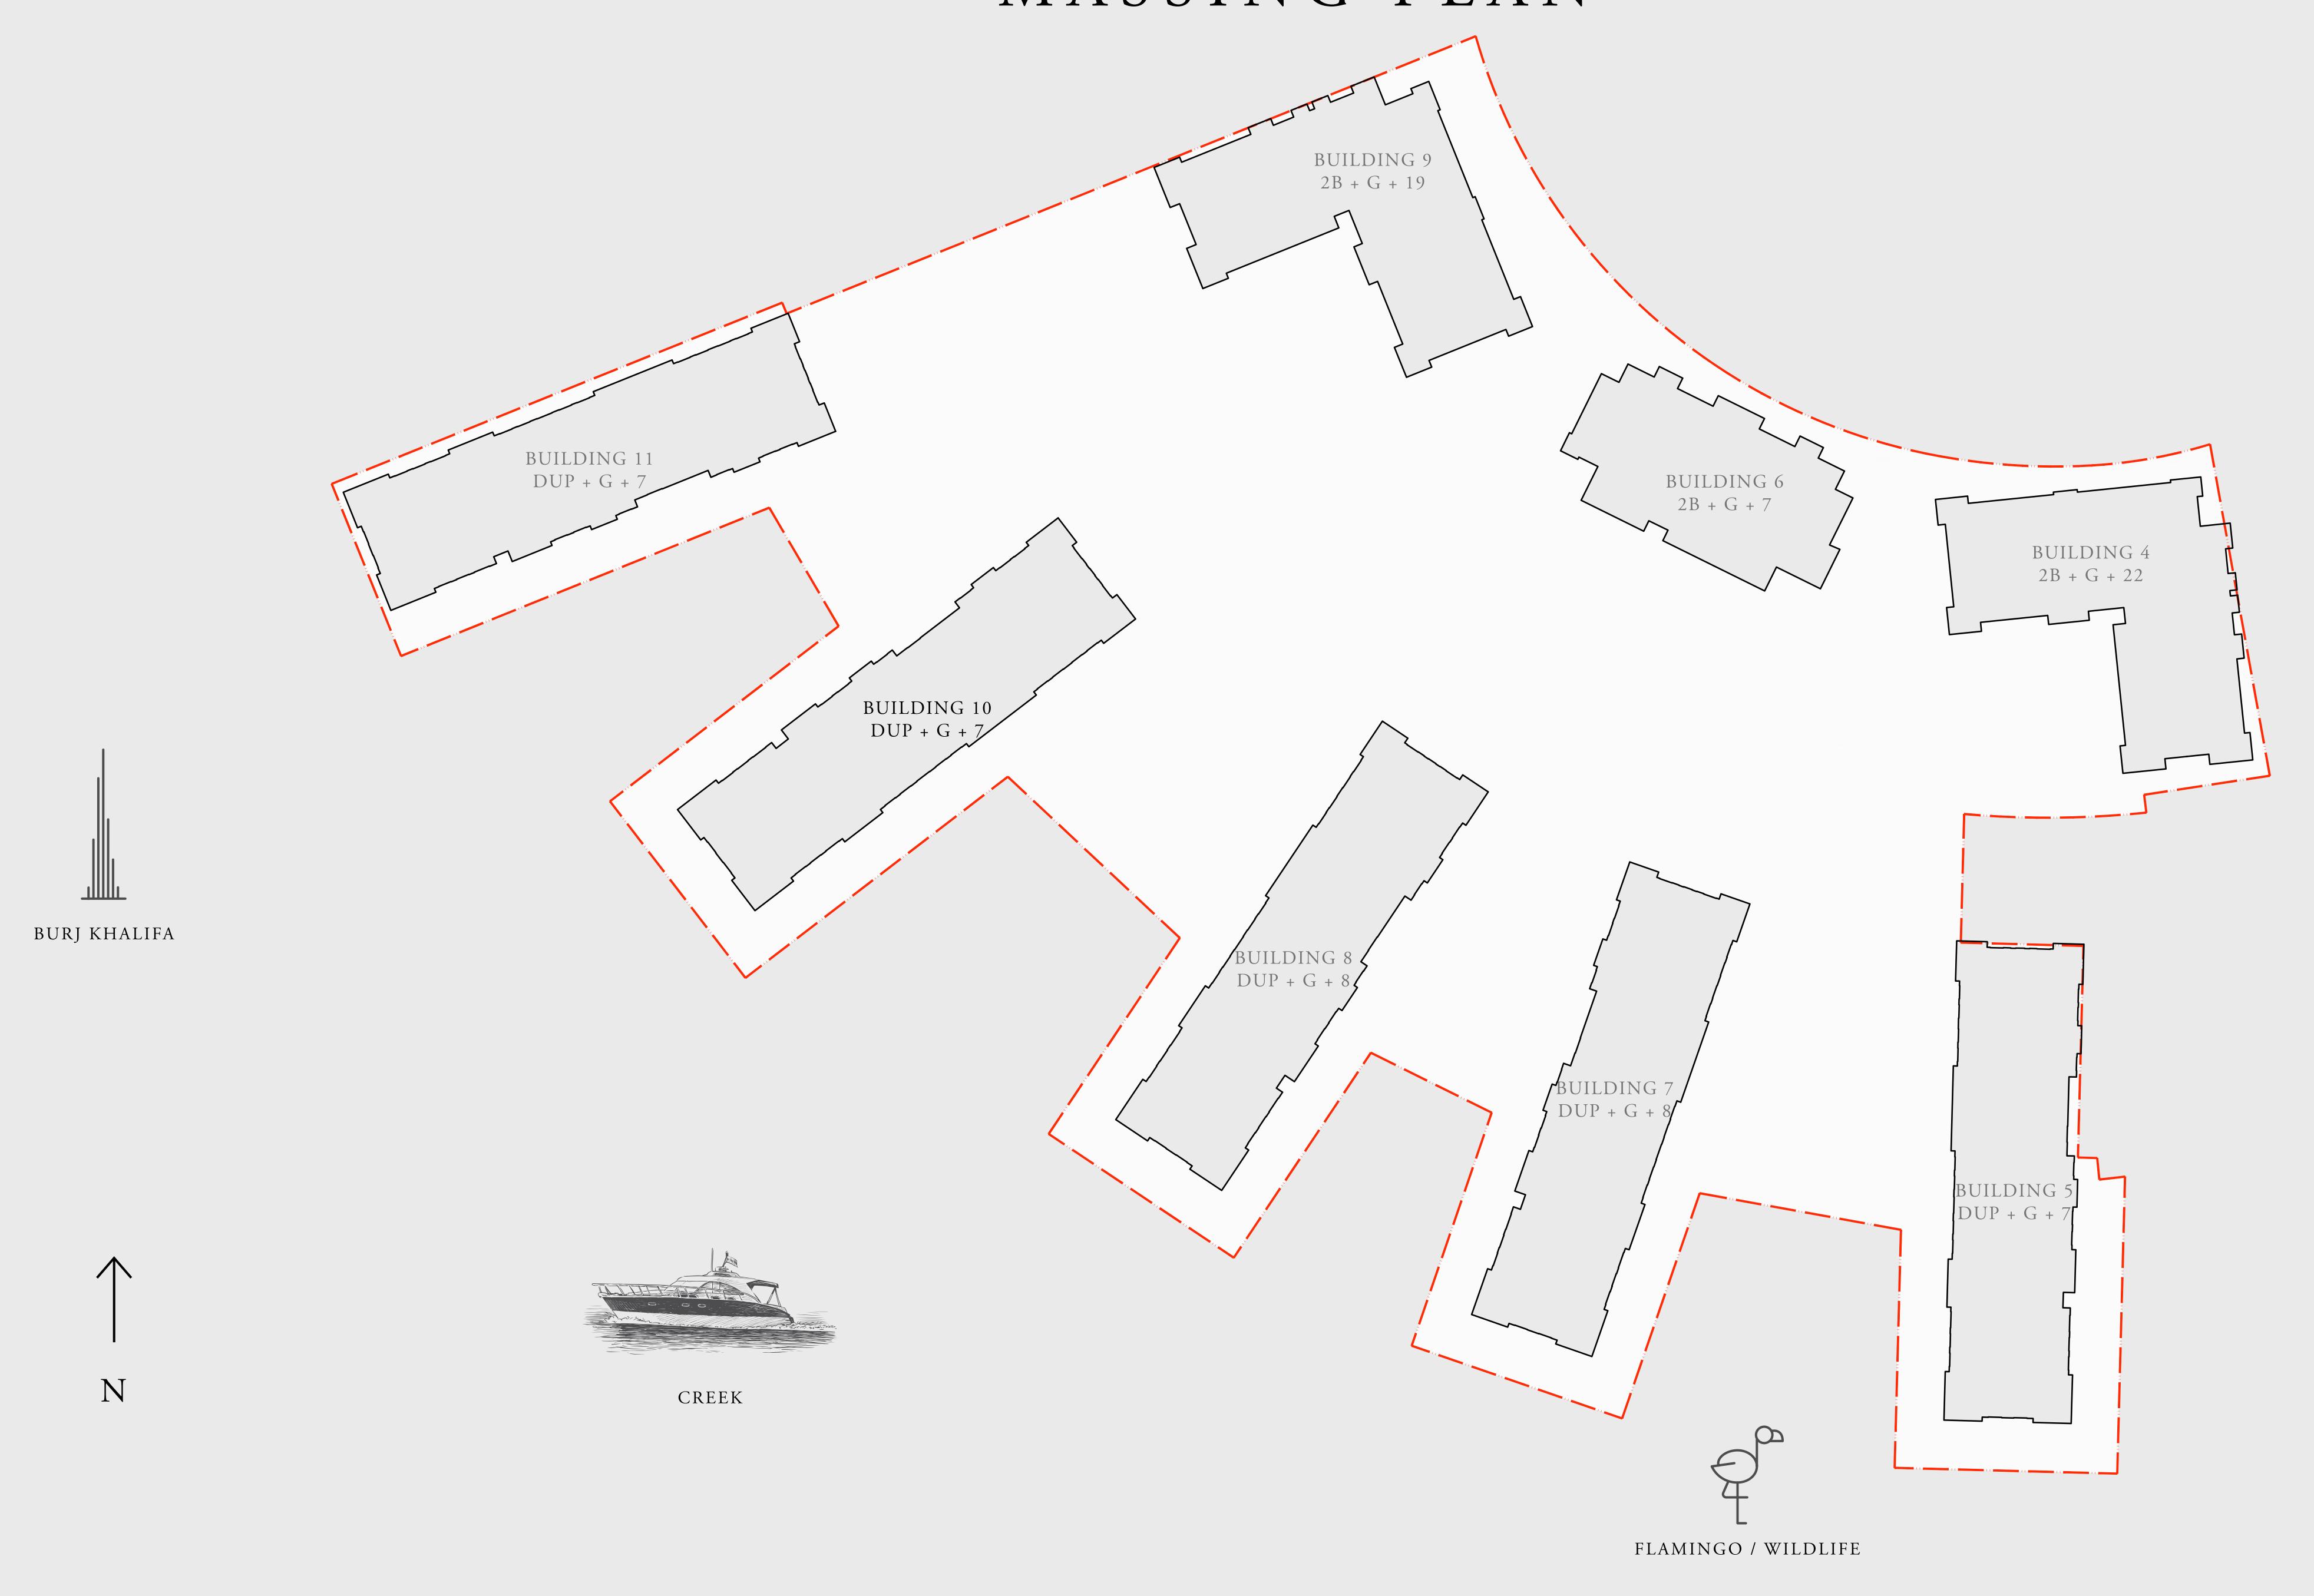

# THE COVE DUBAI CREEK HARBOUR FLOOR PLANS BUILDING 10 EMAAR

## PROPERTY / CLUSTER NAME MASSING PLAN







DUBAI CREEK HARBOUR

## BUILDING 10 4 BEDROOM DUPLEX

LEVELS B2 & B1

UNIT 01

UPPER LEVEL

2.75m X 1.90m

| SUITE AREA   | 2980.85 SQ.FT. | 276.93 SQ.M. |
|--------------|----------------|--------------|
| BALCONY AREA | 902.02 SQ.FT.  | 83.80 SQ.M.  |
| TOTAL AREA   | 3882.87 SQ.FT. | 360.73 SQ.M. |





FAMILY ROOM 3.90m X 4.20m

PASSAGE 3.20m X 1.80m

LOWER LEVEL



FLOOR PLAN 1. All dimensions are in imperial and metric, and measured from finish to finish excluding construction tolerances. 2. All materials, dimensions, and drawings are approximate only. 3. Information is subject to change without notice, at developer's absolute discretion. 4. Actual area may vary from the stated area. 5. Drawings not to scale. 6. All images used are for illustrative purposes only and do not repr