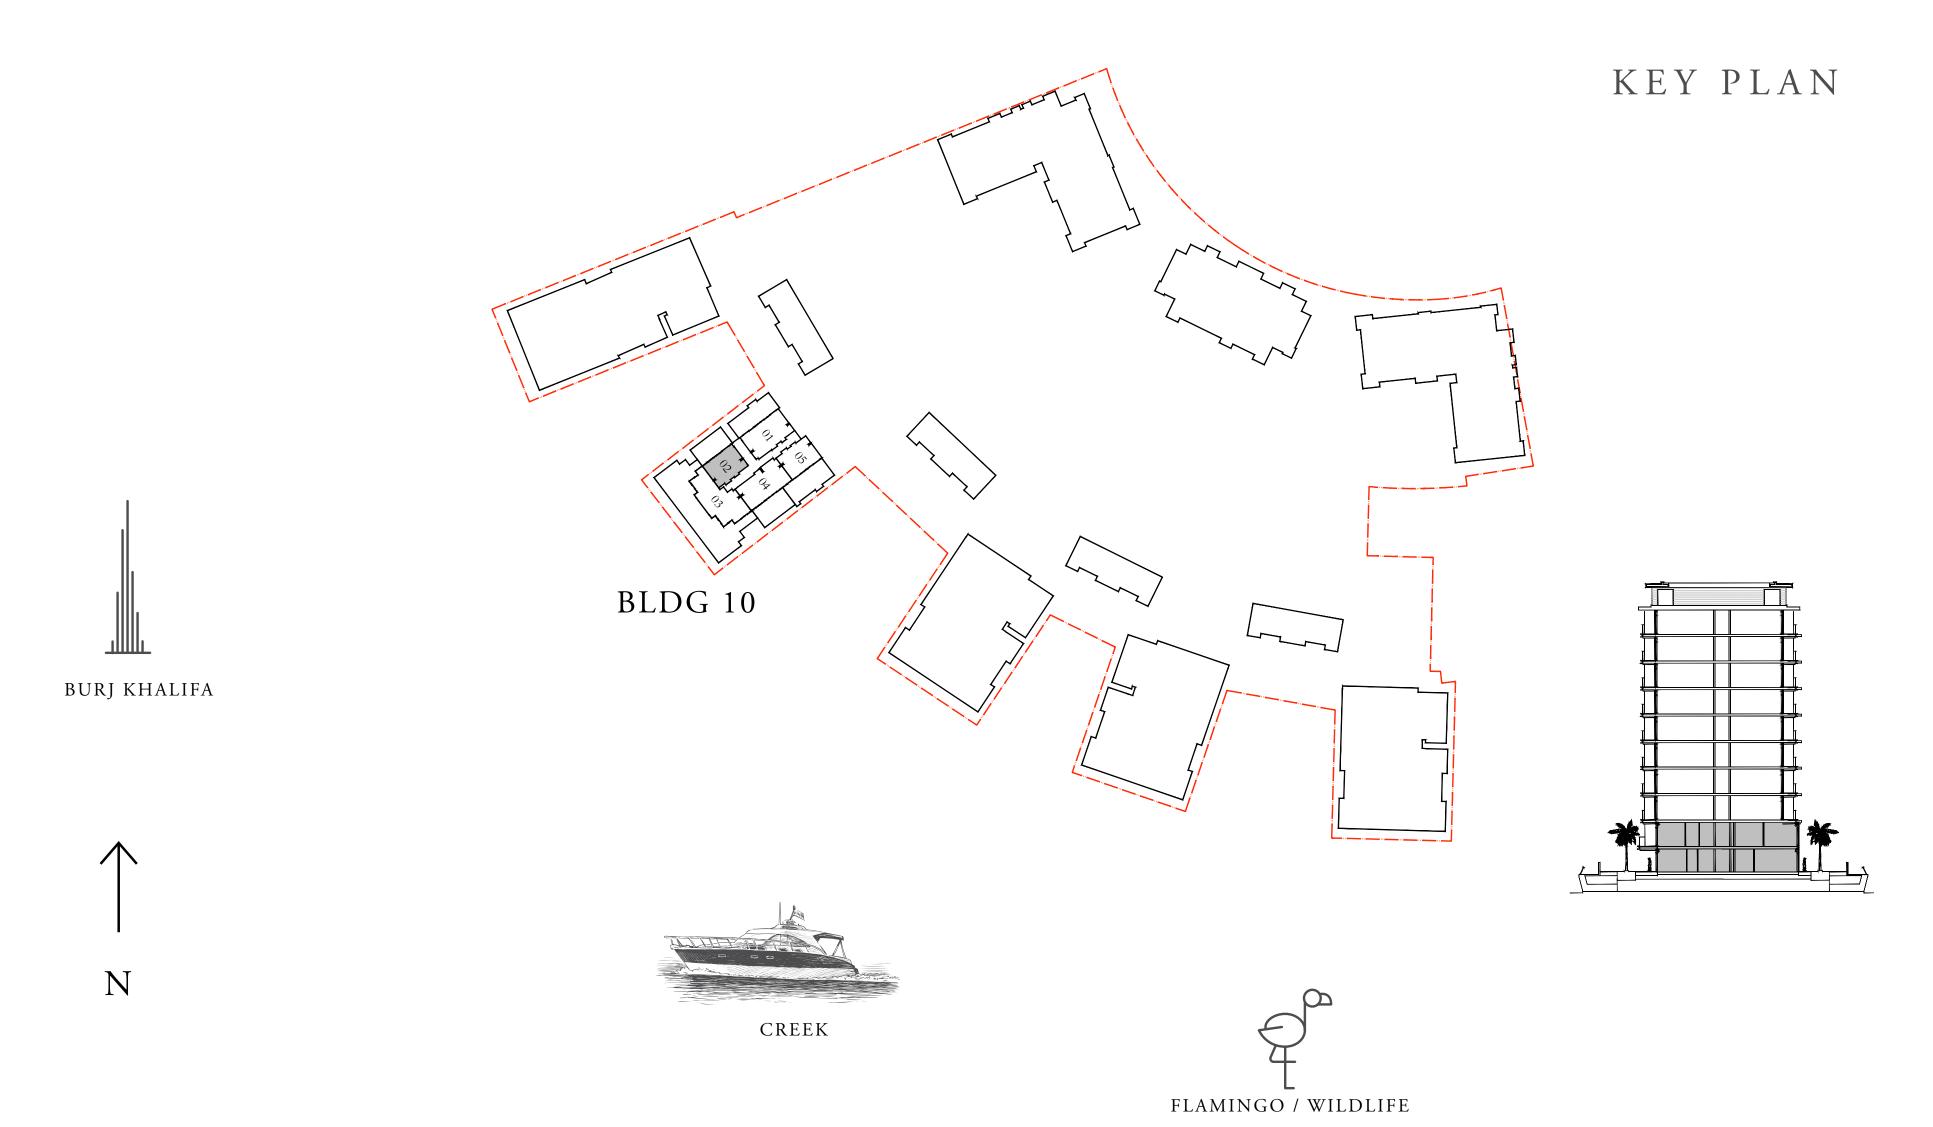

erials, dimensions, and drawings are approximate only. 3. Information is subject to change without notice, at developer's absolute discretion. 4. Actual area may vary from the stated area. 5. Drawings not to scale. 6. All images used are for illustrative purposes only and do not represent the actual size, features, specifications, fittings, and furnishings. 7. The developer reserves the right to make revisions / alterations, at it's absolute discretion, without any liability whatsoever.

DUBAI CREEK HARBOUR

## BUILDING 10 3 BEDROOM DUPLEX

LEVELS B2 & B1

UNIT 02

UPPER LEVEL



| _ | SUITE AREA   | 2005.53 SQ.FT. | 186.32 SQ.M. |
|---|--------------|----------------|--------------|
|   | BALCONY AREA | 733.24 SQ.FT.  | 68.12 SQ.M.  |
|   | TOTAL AREA   | 2738.77 SQ.FT. | 254.44 SQ.M. |



LOWER LEVEL





DUBAI CREEK HARBOUR

## BUILDING 10 4 BEDROOM DUPLEX

LEVEL B2

UNIT 03

| SUITE AREA   | 1650.00 SQ.FT. | 153.29 SQ.M. |
|--------------|----------------|--------------|
| BALCONY AREA | 3244.78 SQ.FT. | 301.45 SQ.M. |
| TOTAL AREA   | 4894.78 SQ.FT. | 454.74 SQ.M. |







LOWER LEVEL





DUBAI CREEK HARBOUR

## BUILDING 10 4 BEDROOM DUPLEX

LEVEL B1

UNIT 03

| SUITE AREA     | 1788.42 SQ.FT. | 166.15 SQ.M. |
|----------------|----------------|--------------|
| BALCONY AREA   | 243.48 SQ.FT.  | 22.62 SQ.M.  |
| TOTAL AREA     | 2031.90 SQ.FT. | 188.77 SQ.M. |
| TOTAL (B1+ B2) | 6926.68 SQ.FT. | 643.51 SQ.M. |





UPPER LEVEL

FLOOR PLAN 1. All dimensions are in imperial and metric, and measured from finish to finish excluding construction tolerances. 2. All material