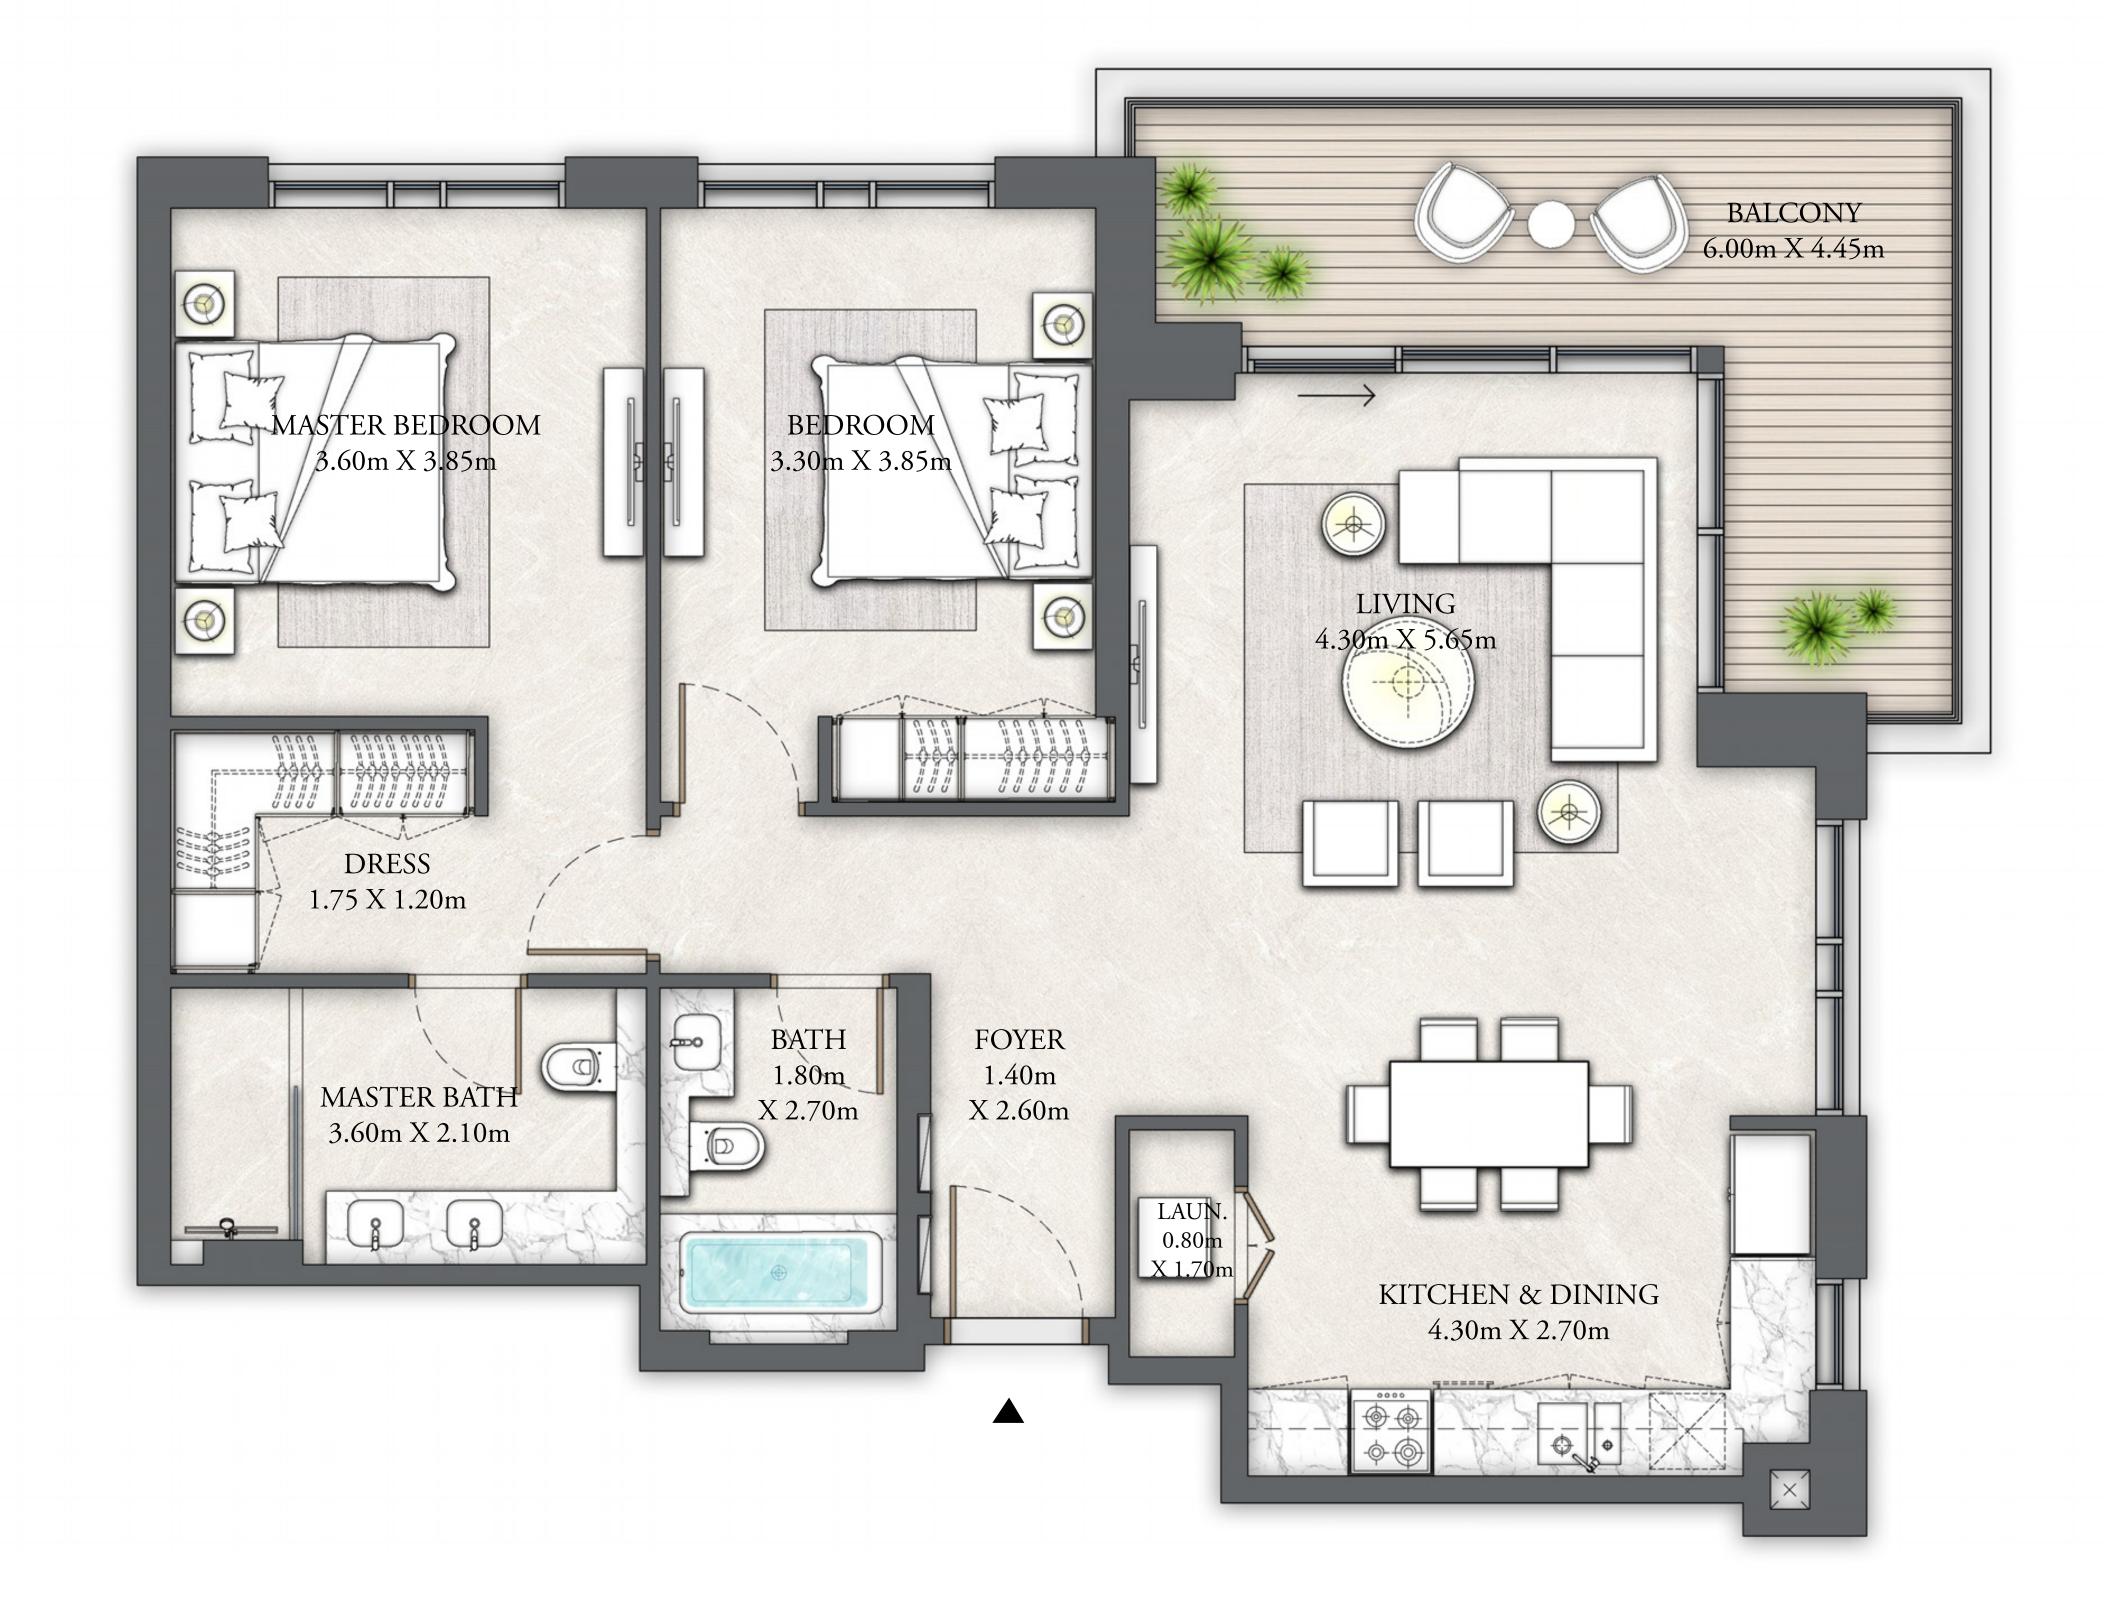

## BUILDING 10 2 BEDROOM

LEVEL G

| SUITE AREA   | 1247.86 SQ.FT. | 115.93 SQ.M. |
|--------------|----------------|--------------|
| BALCONY AREA | 143.05 SQ.FT.  | 13.29 SQ.M.  |
| TOTAL AREA   | 1390.91 SQ.FT. | 129.22 SQ.M. |

FLOOR PLAN 1. All dimensions are in imperial and metric, and measured from finish to finish excluding construction tolerances. 2. All materials, dimensions, and drawings are approximate only. 3. Information is subject to change without notice, at developer's absolute discretion. 4. Actual area may vary from the stated area. 5. Drawings not to scale. 6. All images used are for illustrative purposes only and do not represent the actual size, features, specifications, fittings, and furnishings. 7. The developer reserves the right to make revisions / alterations, at it's absolute discretion, without any liability whatsoever.