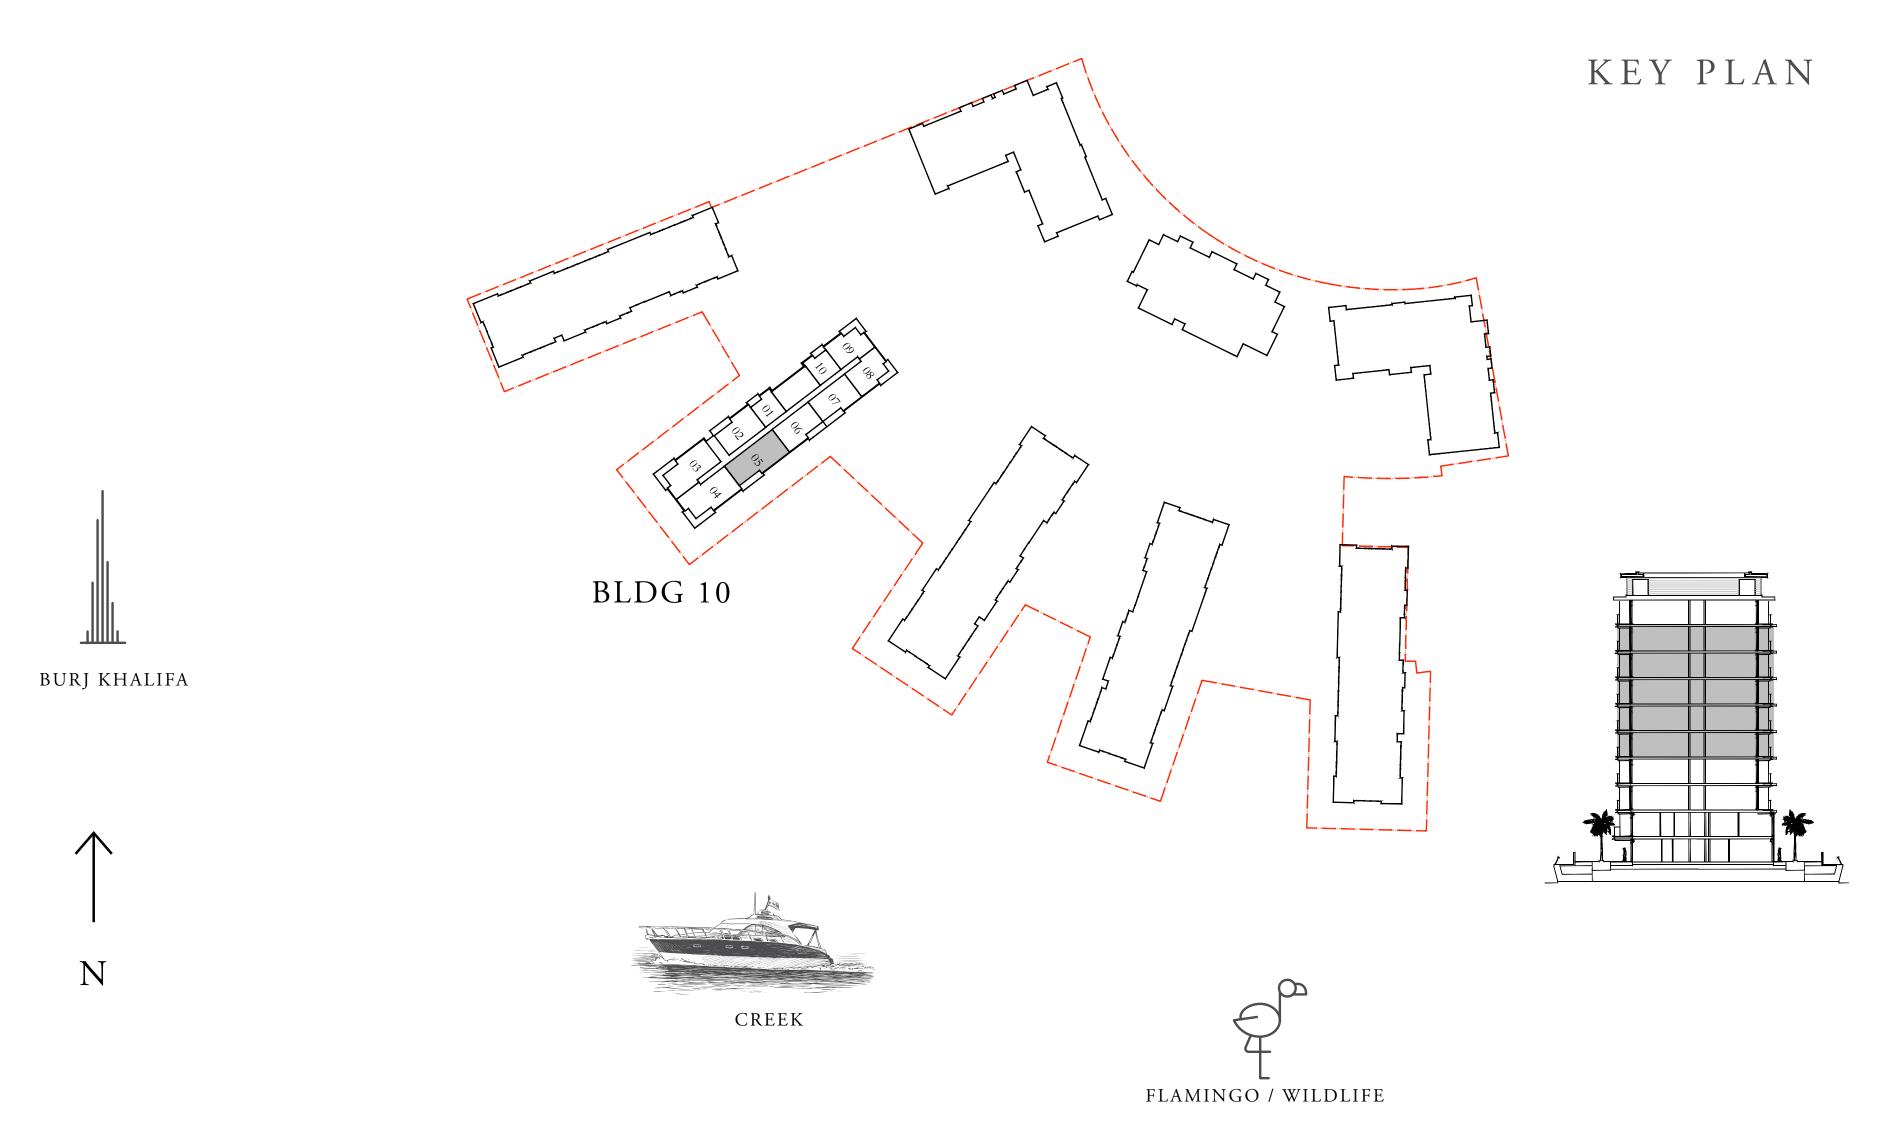

## BUILDING 10 3 BEDROOM DUPLEX

LEVELS B2 & B1

UNIT 05

UPPER LEVEL

| 3.55m X 5.60m BEDI         | STER ROOM X 4.2/5m                 |
|----------------------------|------------------------------------|
| X X                        | MASTER<br>BATH<br>2.10m<br>K 3.65m |
| BATH 1.80m X 2.90m X 2.35m |                                    |