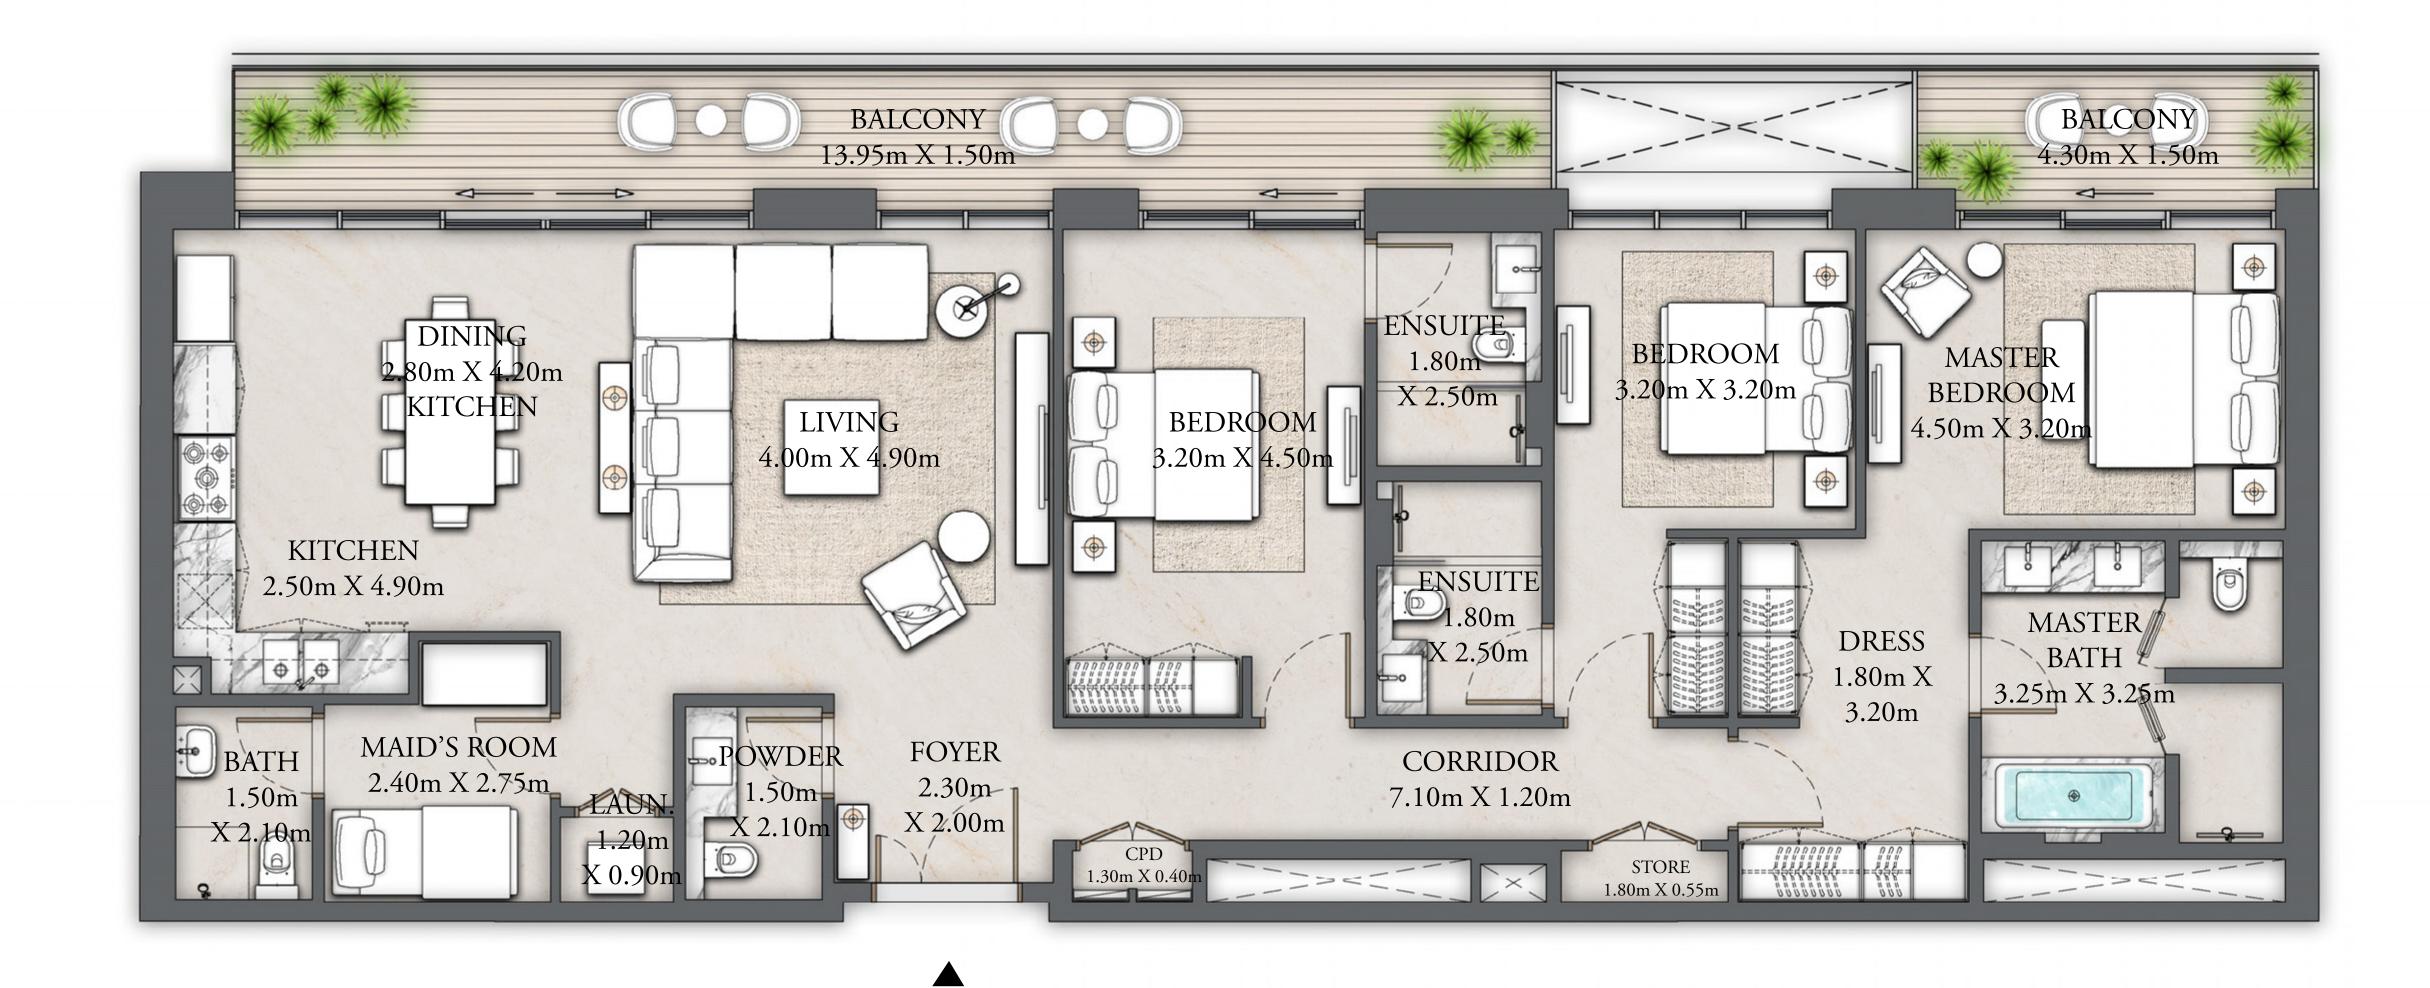

## BUILDING 10 3 BEDROOM DUPLEX

LEVELS B2 & B1

UNIT 05

UPPER LEVEL

| 3.55m X 5.60m BEDI         | STER ROOM X 4.2/5m                 |
|----------------------------|------------------------------------|
| X X                        | MASTER<br>BATH<br>2.10m<br>K 3.65m |
| BATH 1.80m X 2.90m X 2.35m |                                    |

| SUITE AREA   | 2007.14 SQ.FT. | 186.47 SQ.M. |
|--------------|----------------|--------------|
| BALCONY AREA | 785.55 SQ.FT.  | 72.98 SQ.M.  |
| TOTAL AREA   | 2792.69 SQ.FT. | 259.45 SQ.M. |

LOWER LEVEL