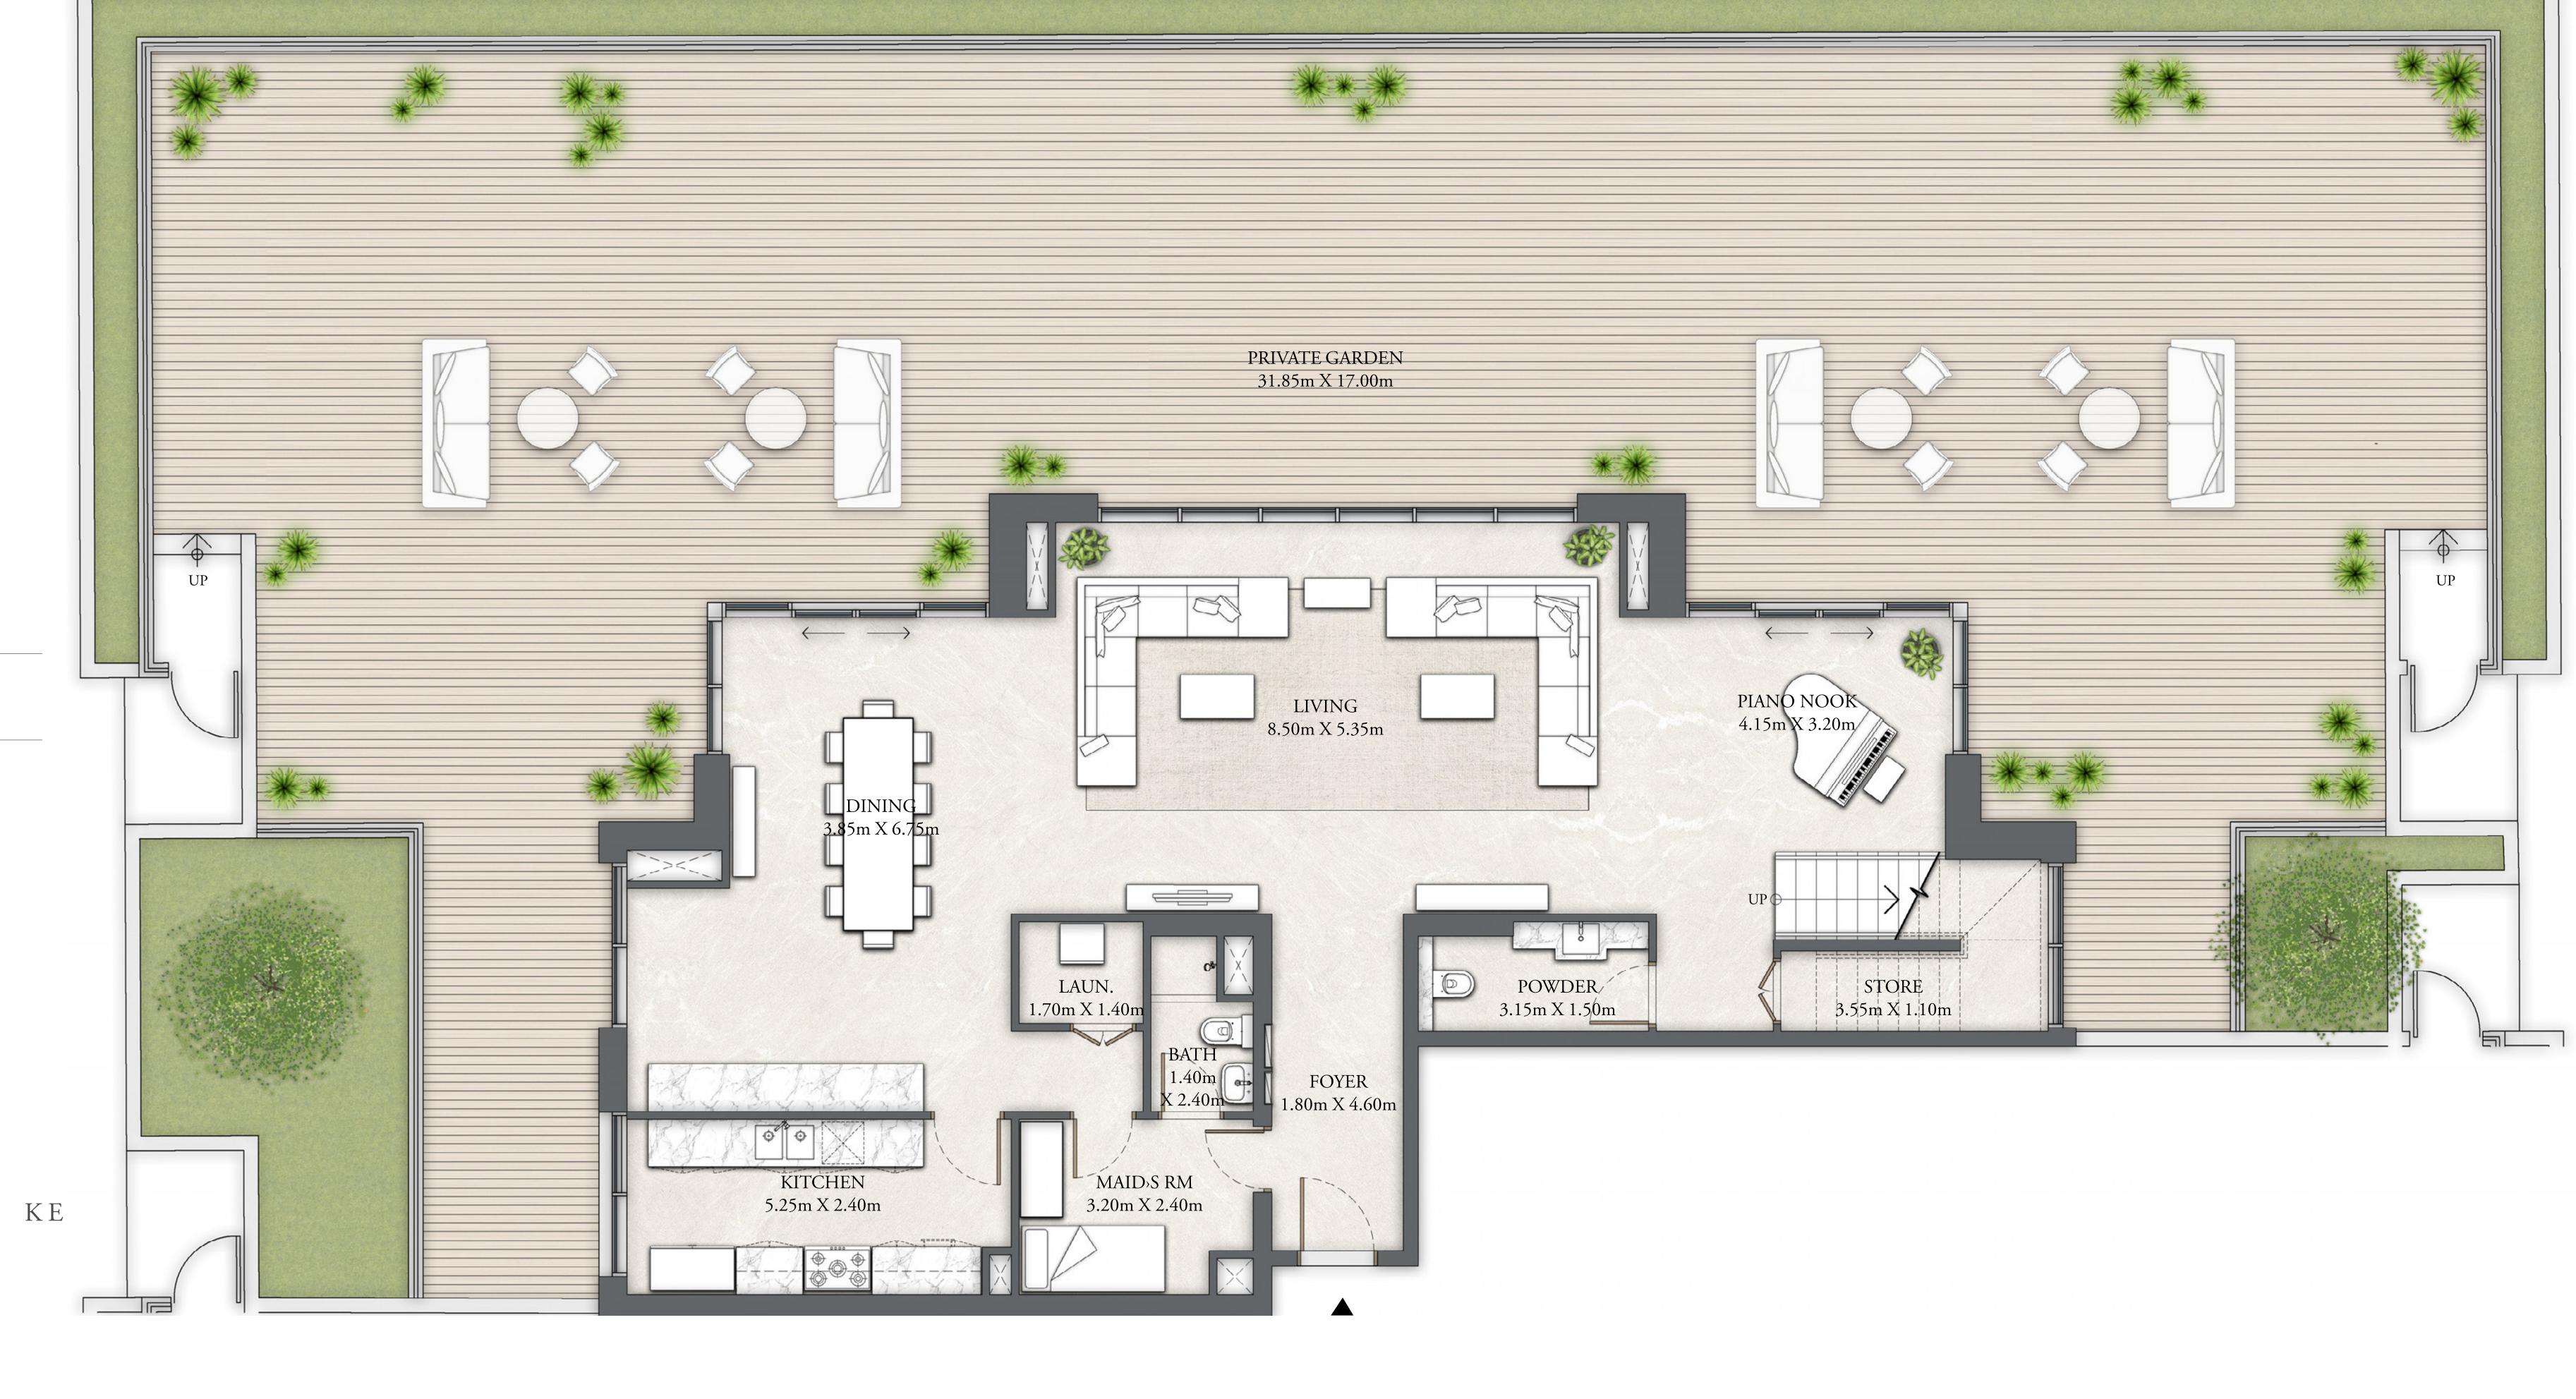

## BUILDING 10 4 BEDROOM PENTHOUSE

LEVEL 07

UNIT 01

| SUITE AREA   | 3439.82 SQ.FT. | 319.57 SQ.M. |
|--------------|----------------|--------------|
| BALCONY AREA | 1510.82 SQ.FT. | 140.36 SQ.M. |
| TOTAL AREA   | 4950.64 SQ.FT. | 459.93 SQ.M. |

FLAMINGO / WILDLIFE

FLOOR PLAN 1. All dimensions are in imperial and metric, and measured from finish to finish excluding construction tolerances. 2. All materials, dimensions, and drawings are approximate only. 3. Information is subject to change without notice, at developer's absolute discretion. 4. Actual area may vary from the stated area. 5. Drawings not to scale. 6. All images used are for illustrative purposes only and do not represent the actual size, features, specifications, fittings, and furnishings. 7. The developer reserves the right to make revisions / alterations, at it's absolute discretion, without any liability whatsoever.