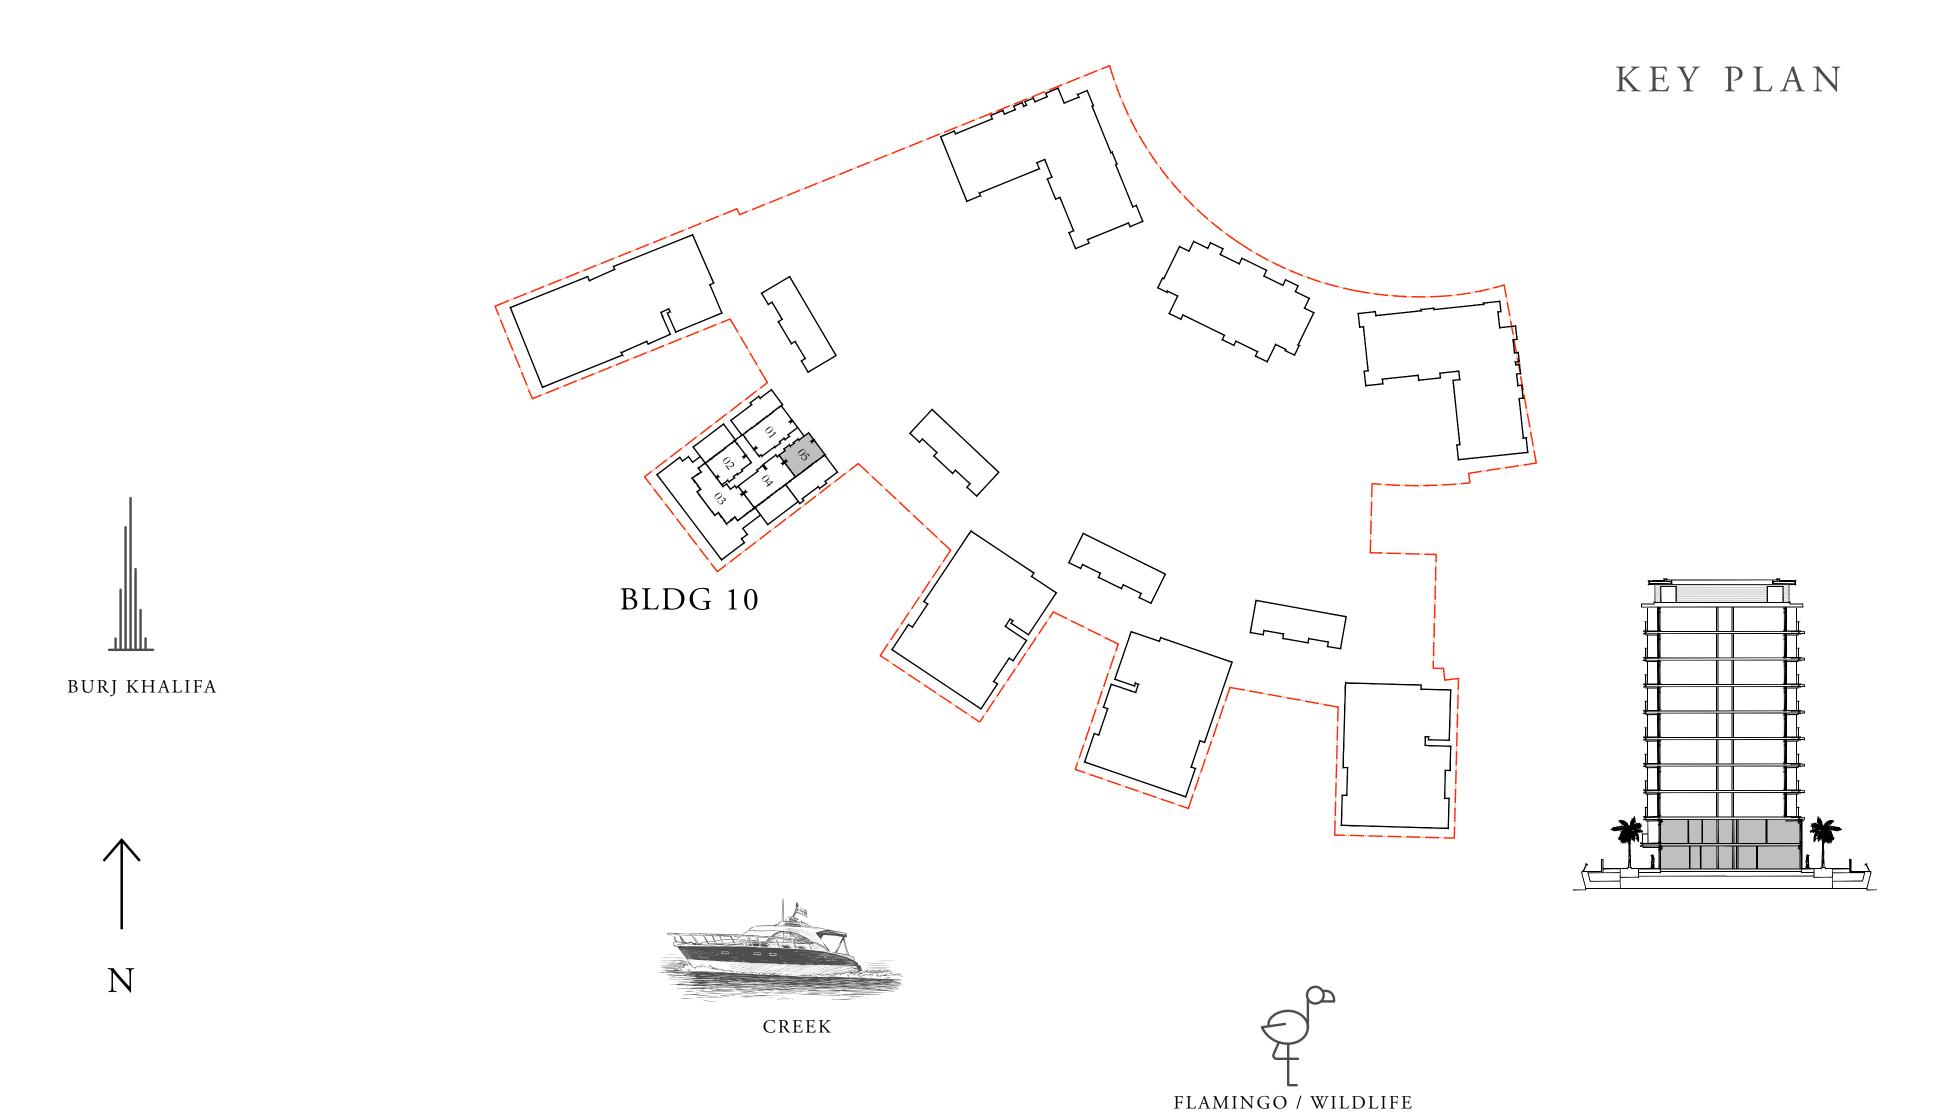

er reserves the right to make revisions / alterations, at it's absolute discretion, without any liability whatsoever.



DUBAI CREEK HARBOUR

#### BUILDING 10 4 BEDROOM DUPLEX

LEVELS B2 & B1

UNIT 04

UPPER LEVEL









LOWER LEVEL



DUBAI CREEK HARBOUR

## BUILDING 10 3 BEDROOM DUPLEX

LEVELS B2 & B1

UNIT 05

UPPER LEVEL

| 3.55m X 5.60m BEDI         | STER ROOM X 4.2/5m                 |
|----------------------------|------------------------------------|
| X X                        | MASTER<br>BATH<br>2.10m<br>K 3.65m |
| BATH 1.80m X 2.90m X 2.35m |                                    |

| SUITE AREA   | 2007.14 SQ.FT. | 186.47 SQ.M. |
|--------------|----------------|--------------|
| BALCONY AREA | 785.55 SQ.FT.  | 72.98 SQ.M.  |
| TOTAL AREA   | 2792.69 SQ.FT. | 259.45 SQ.M. |



LOWER LEVEL







DUBAI CREEK HARBOUR

## BUILDING 10 1 BEDROOM

LEVEL G

| SUITE AREA   | 695.89 SQ.FT. | 64.65 SQ.M. |
|--------------|---------------|-------------|
| BALCONY AREA | 91.60 SQ.FT.  | 8.51 SQ.M.  |
| TOTAL AREA   | 787.49 SQ.FT. | 73.16 SQ.M. |







FLOOR PLAN 1. All dimensions are in imperial and metric, and measured from finish to finish excluding construction tolerances. 2. All materials, dimensions, and drawings are approximate only. 3. Information is subject to change without notice, at developer's absolute discretion. 4. Actual area may vary from the stated area. 5. Drawings not to scale. 6. All images used are for illustrative purposes only and do not represent the actual size, features, specifications, fittings, and furnishings. 7. The developer reserves the r