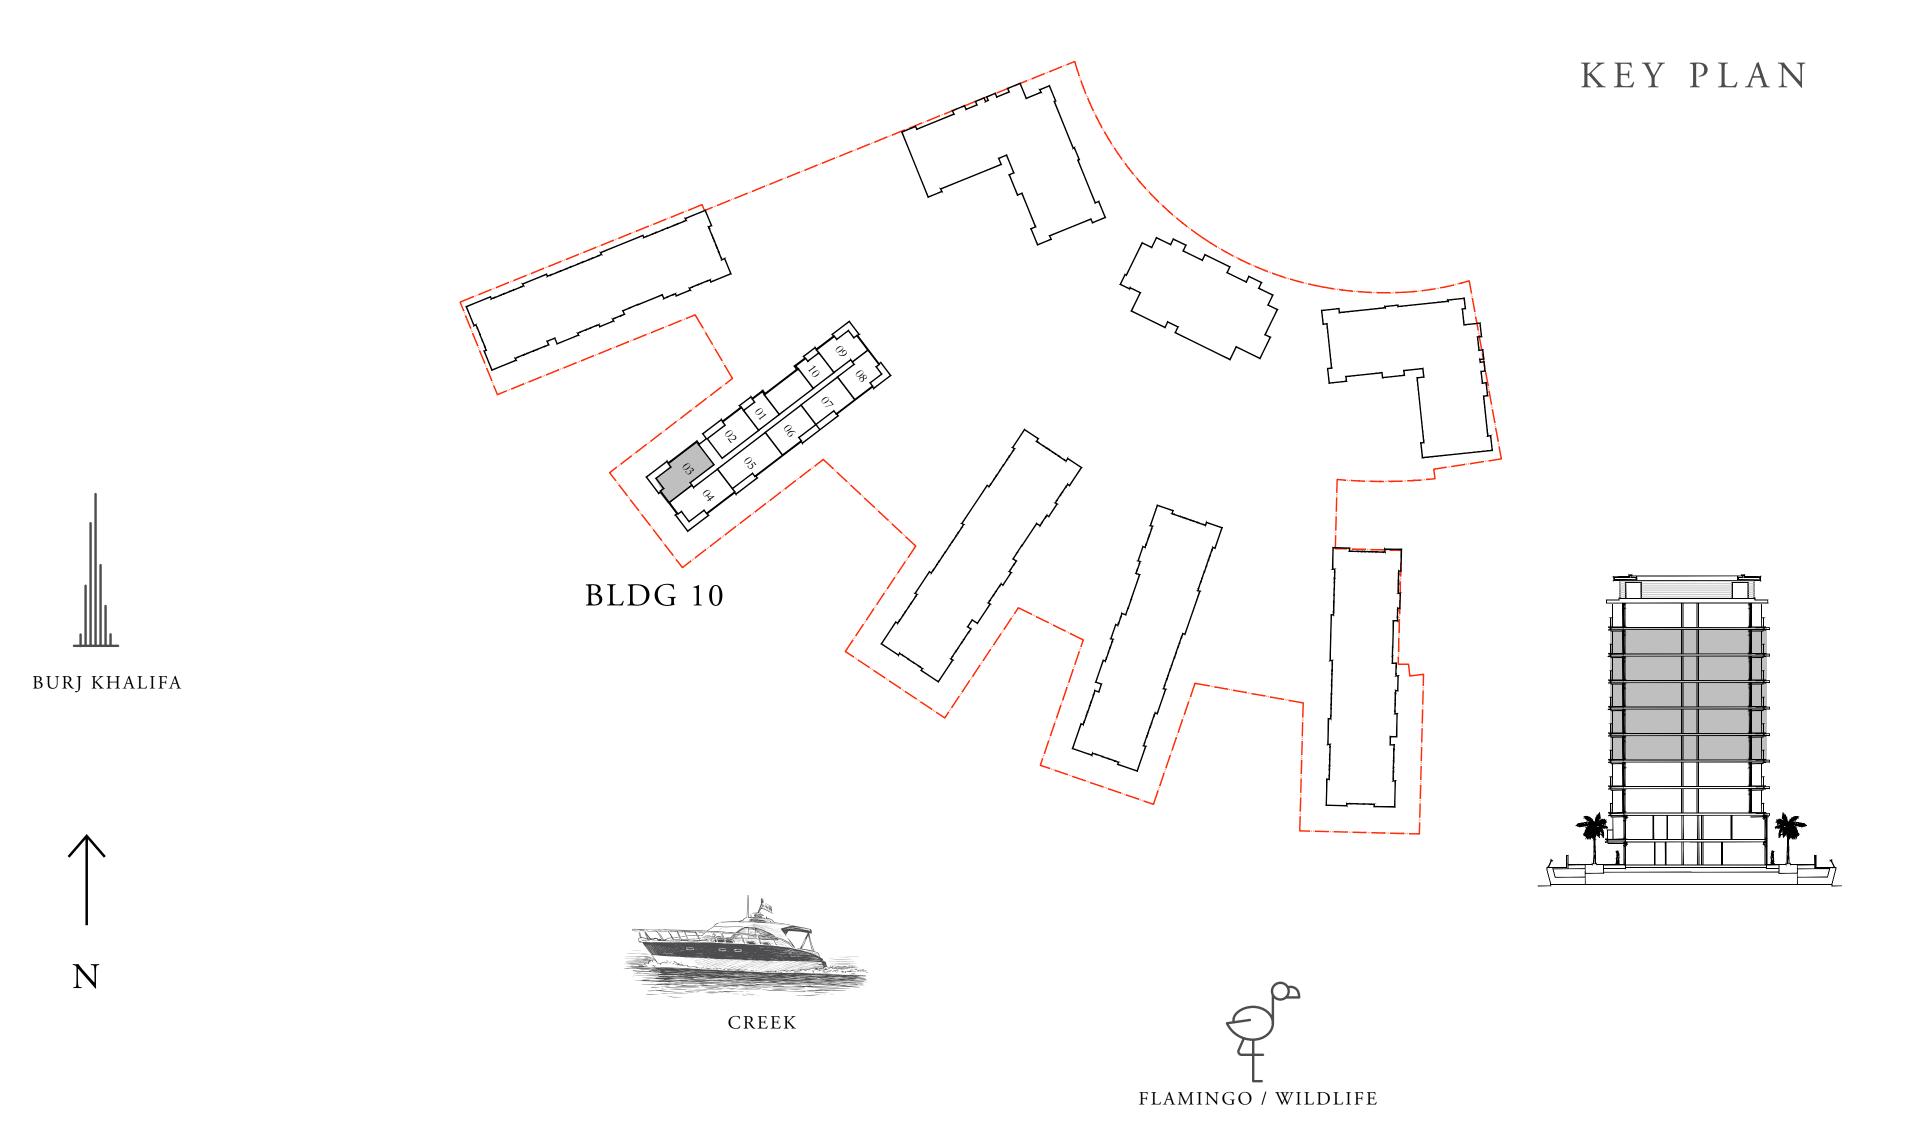

## BUILDING 10 4 BEDROOM DUPLEX

LEVEL B2

UNIT 03

| SUITE AREA   | 1650.00 SQ.FT. | 153.29 SQ.M. |
|--------------|----------------|--------------|
| BALCONY AREA | 3244.78 SQ.FT. | 301.45 SQ.M. |
| TOTAL AREA   | 4894.78 SQ.FT. | 454.74 SQ.M. |

## BUILDING 10 4 BEDROOM DUPLEX

LEVEL B1

UNIT 03

| SUITE AREA     | 1788.42 SQ.FT. | 166.15 SQ.M. |
|----------------|----------------|--------------|
| BALCONY AREA   | 243.48 SQ.FT.  | 22.62 SQ.M.  |
| TOTAL AREA     | 2031.90 SQ.FT. | 188.77 SQ.M. |
| TOTAL (B1+ B2) | 6926.68 SQ.FT. | 643.51 SQ.M. |