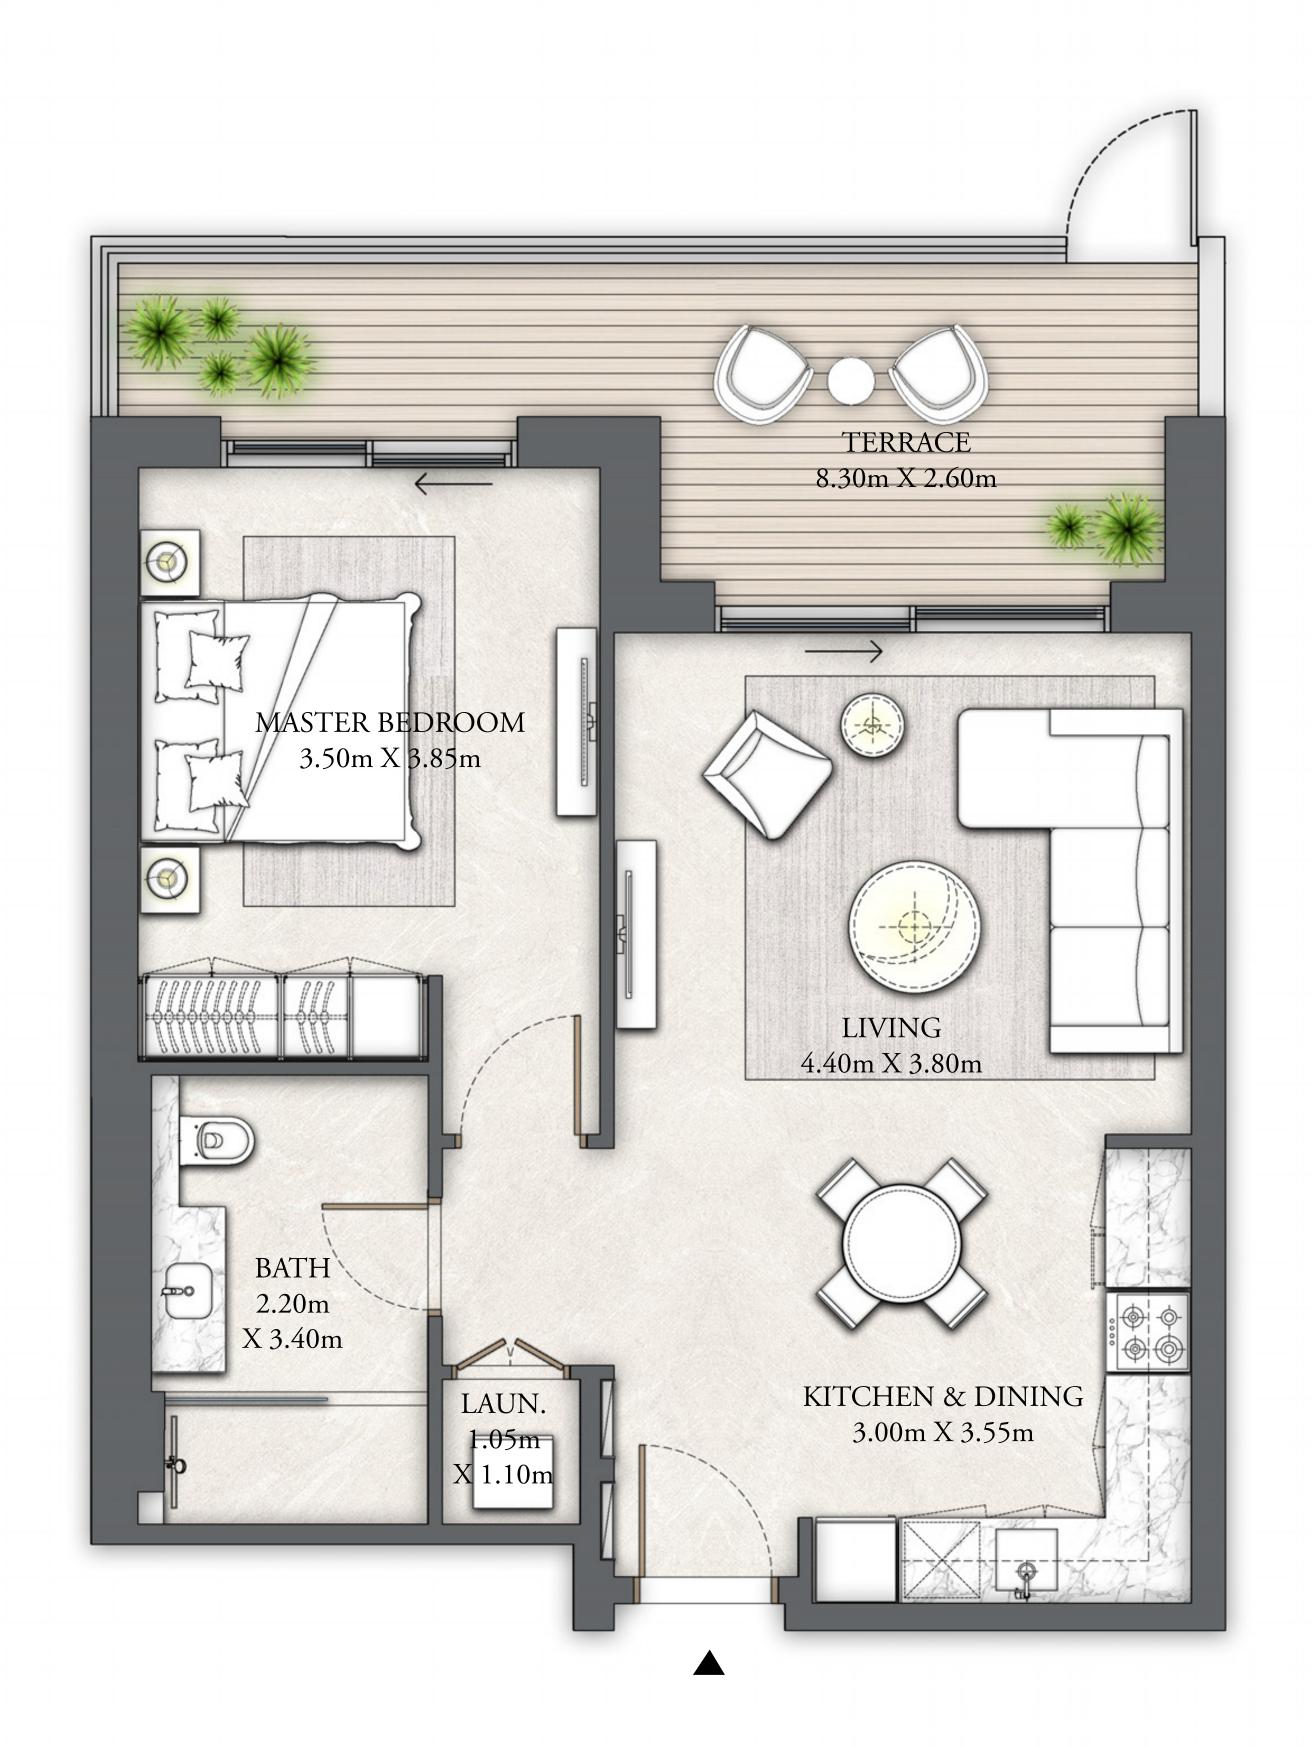

## BUILDING 10 1 BEDROOM

LEVEL 01

| SUITE AREA   | 692.55 SQ.FT. | 64.34 SQ.M. |
|--------------|---------------|-------------|
| BALCONY AREA | 92.14 SQ.FT.  | 8.56 SQ.M.  |
| TOTAL AREA   | 784.69 SQ.FT. | 72.90 SQ.M. |

FLOOR PLAN 1. All dimensions are in imperial and metric, and measured from finish to finish excluding construction tolerances. 2. All materials, dimensions, and drawings are approximate only. 3. Information is subject to change without notice, at developer's absolute discretion. 4. Actual area may vary from the stated area. 5. Drawings not to scale. 6. All images used are for illustrative purposes only and do not represent the actual size, features, specifications, fittings, and furnishings. 7. The developer reserves the right to make revisions / alterations, at it's absolute discretion, without any liability whatsoever.