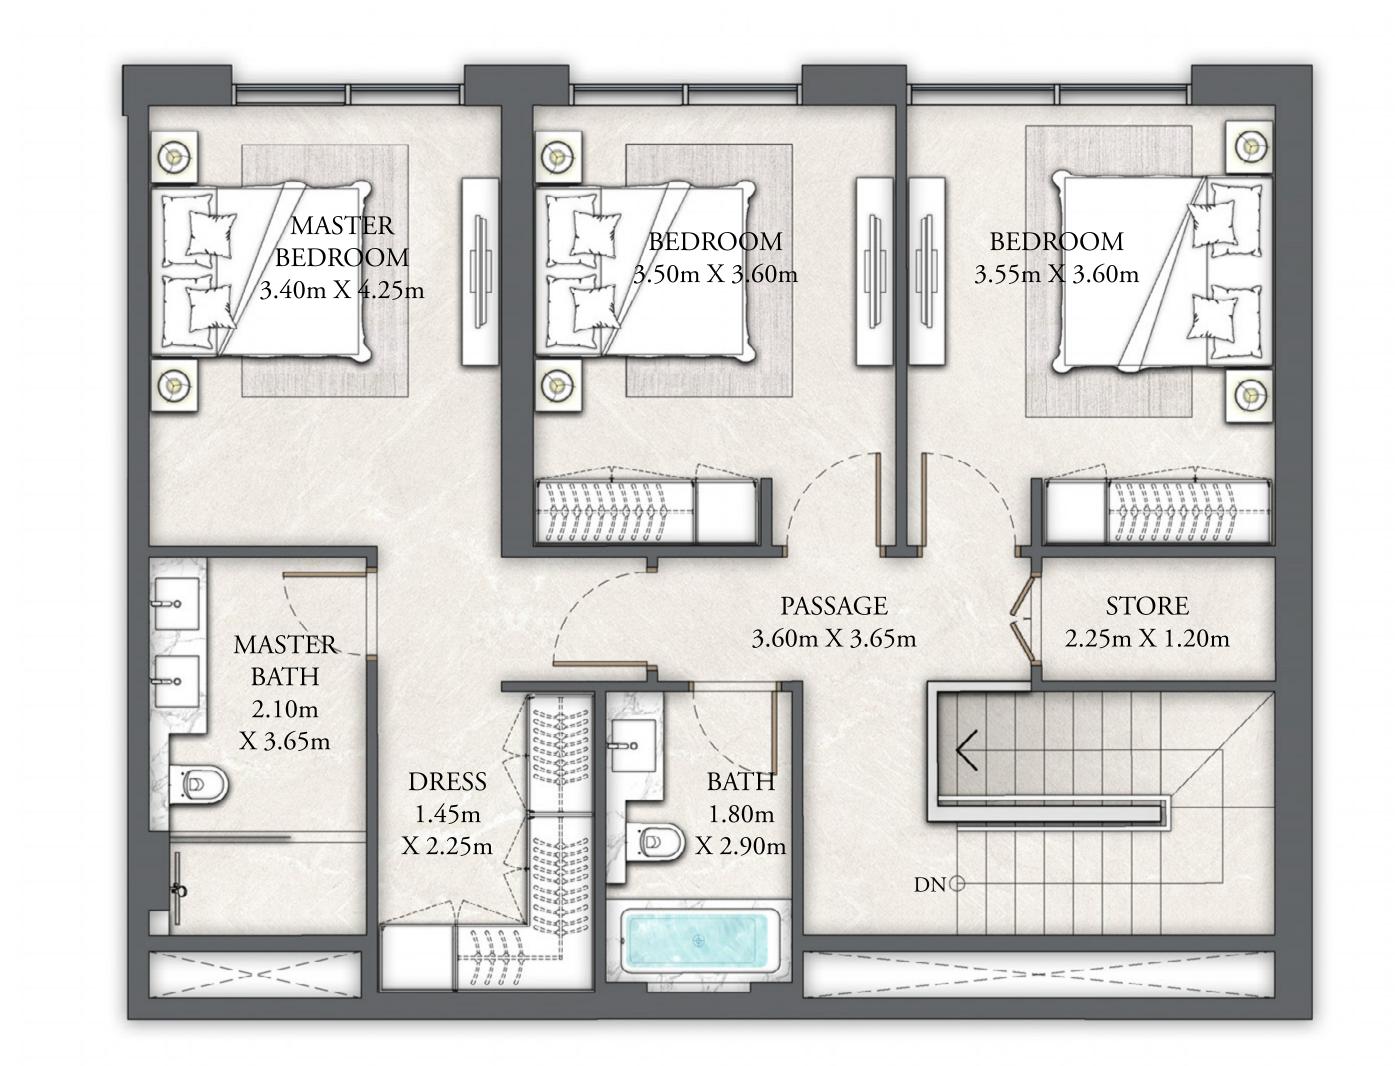

## BUILDING 10 4 BEDROOM DUPLEX

LEVELS B2 & B1

UNIT 01

UPPER LEVEL

2.75m X 1.90m

| SUITE AREA   | 2980.85 SQ.FT. | 276.93 SQ.M. |
|--------------|----------------|--------------|
| BALCONY AREA | 902.02 SQ.FT.  | 83.80 SQ.M.  |
| TOTAL AREA   | 3882.87 SQ.FT. | 360.73 SQ.M. |

FAMILY ROOM 3.90m X 4.20m

PASSAGE 3.20m X 1.80m

LOWER LEVEL

FLOOR PLAN 1. All dimensions are in imperial and metric, and measured from finish to finish excluding construction tolerances. 2. All materials, dimensions, and drawings are approximate only. 3. Information is subject to change without notice, at developer's absolute discretion. 4. Actual area may vary from the stated area. 5. Drawings not to scale. 6. All images used are for illustrative purposes only and do not represent the actual size, features, specifications, fittings, and furnishings. 7. The developer reserves the right to make revisions / alterations, at it's absolute discretion, without any liability whatsoever.