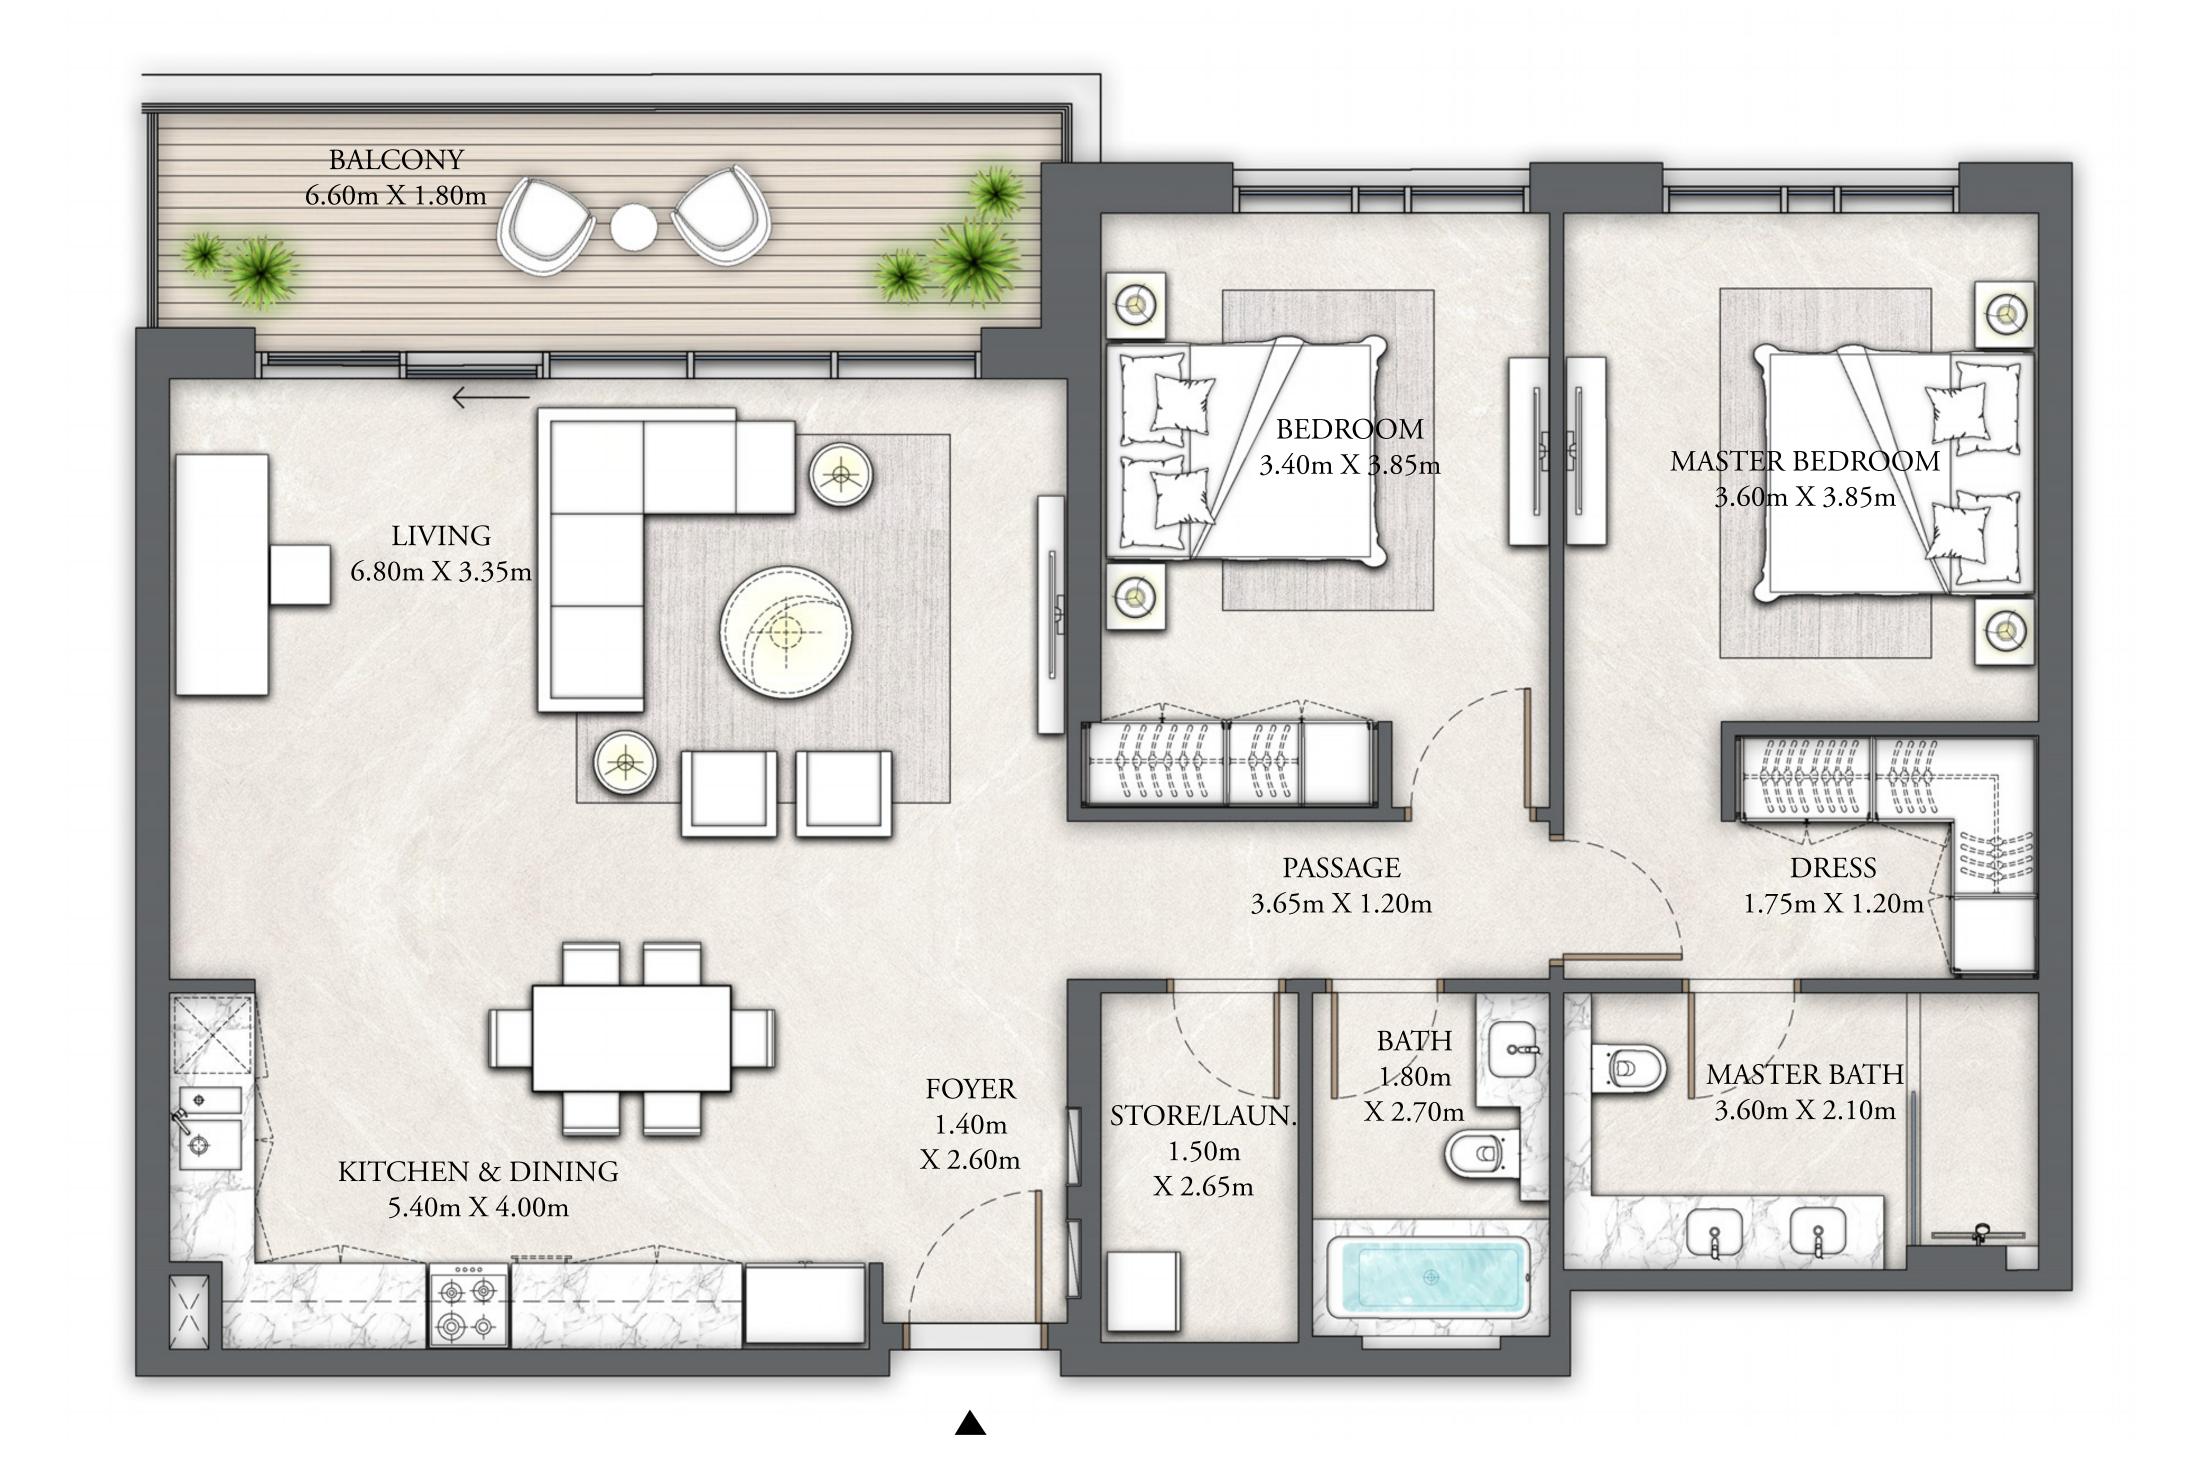

## BUILDING 10 2 BEDROOM

LEVEL 01

| SUITE AREA   | 1124.83 SQ.FT. | 104.50 SQ.M. |
|--------------|----------------|--------------|
| BALCONY AREA | 188.00 SQ.FT.  | 17.50 SQ.M.  |
| TOTAL AREA   | 1313.20 SQ.FT. | 122.00 SQ.M. |

DUBAI CREEK HARBOUR