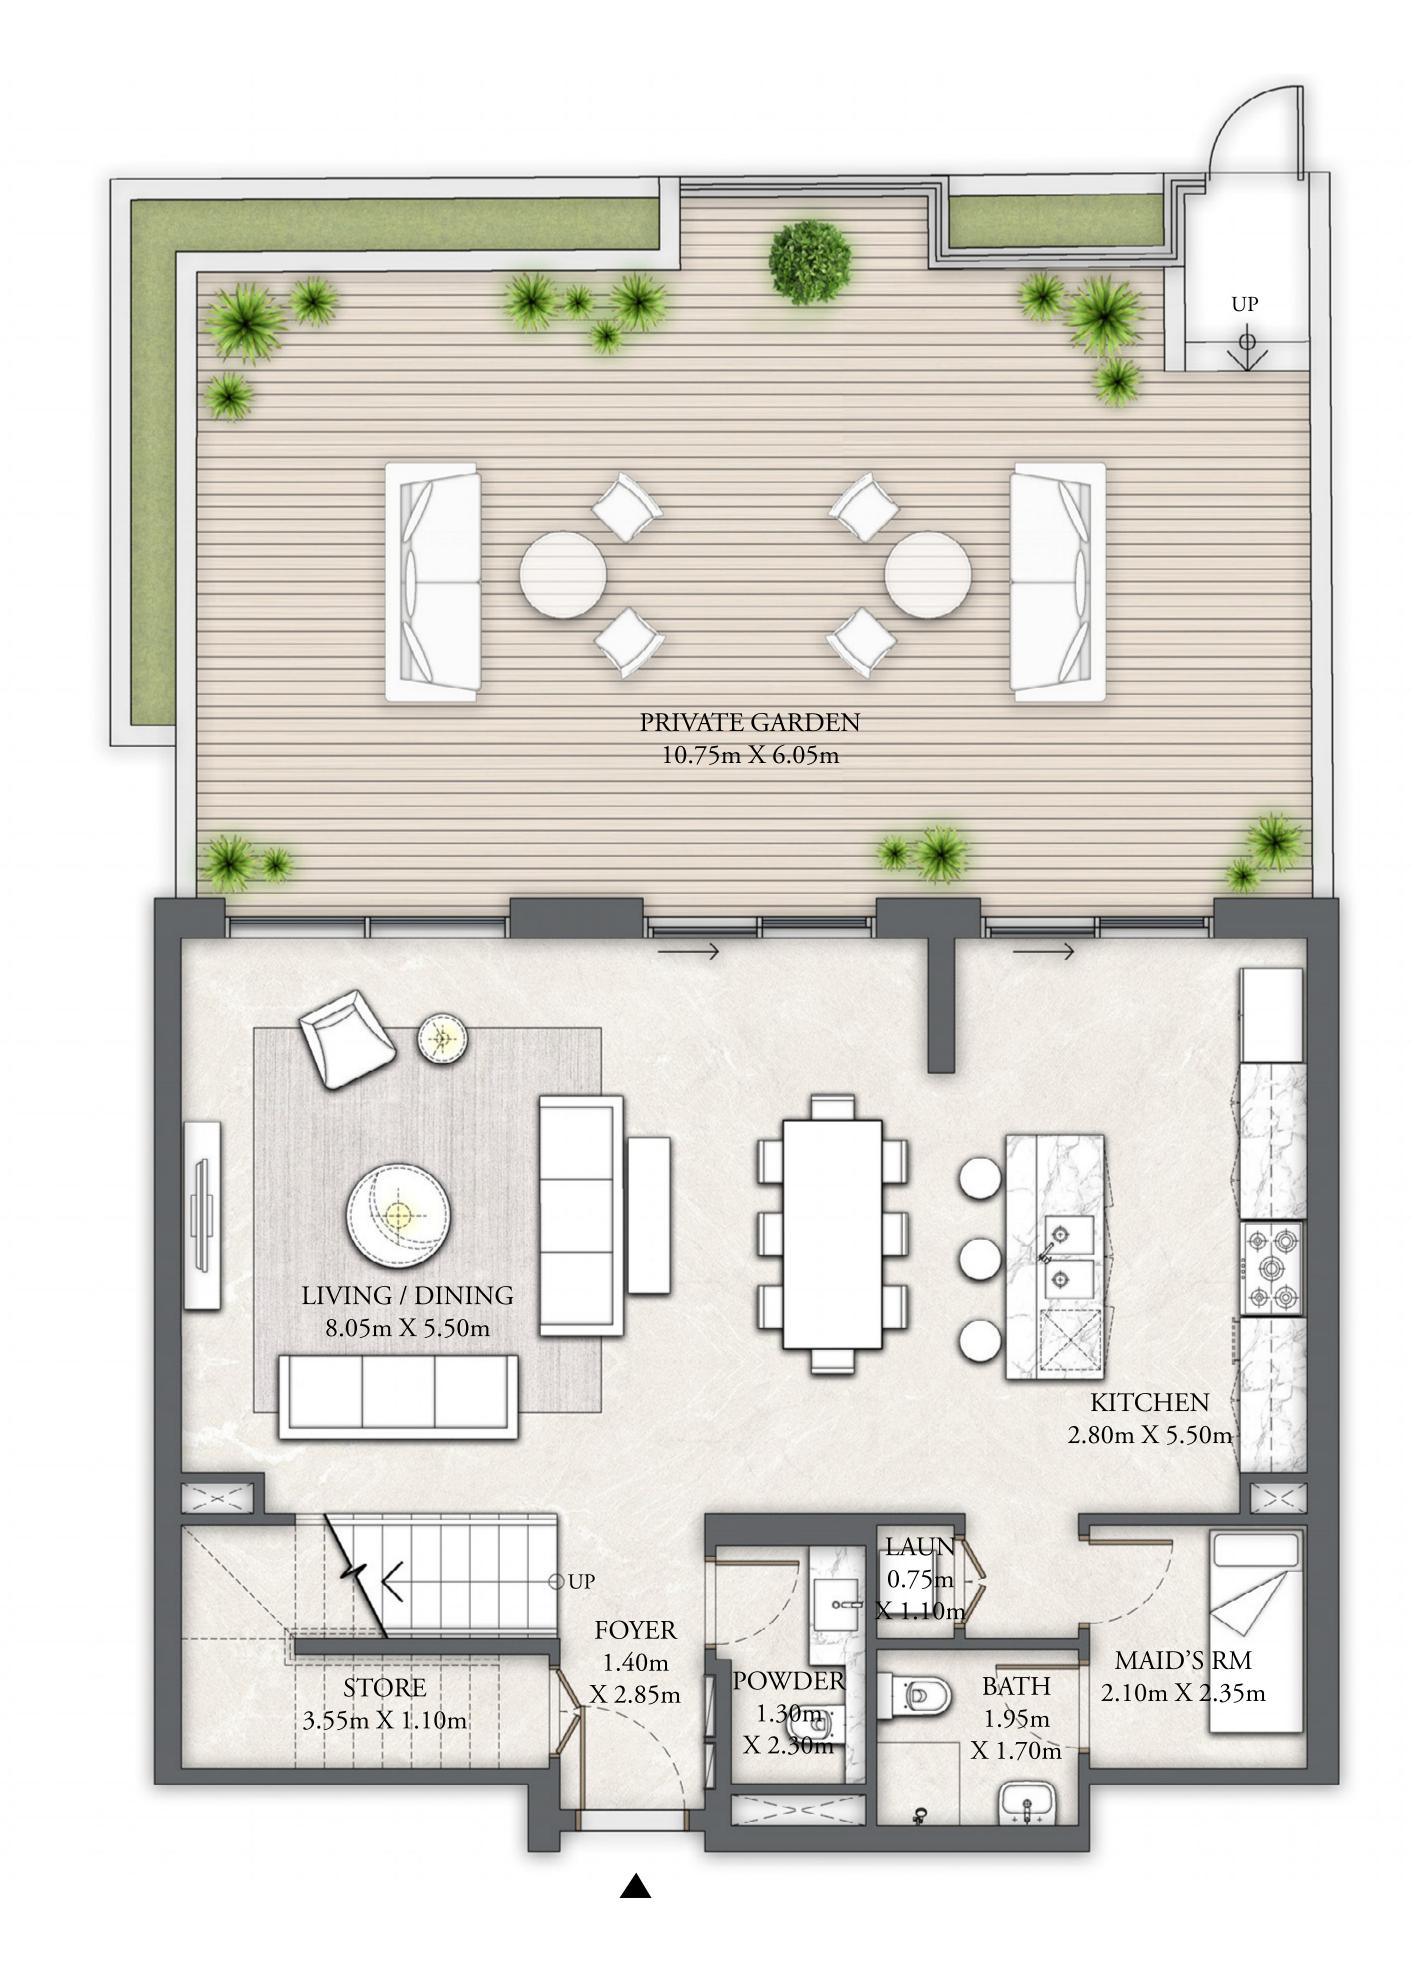

## BUILDING 10 4 BEDROOM DUPLEX

LEVEL B2

UNIT 03

| SUITE AREA   | 1650.00 SQ.FT. | 153.29 SQ.M. |
|--------------|----------------|--------------|
| BALCONY AREA | 3244.78 SQ.FT. | 301.45 SQ.M. |
| TOTAL AREA   | 4894.78 SQ.FT. | 454.74 SQ.M. |

LOWER LEVEL

DUBAI CREEK HARBOUR

## BUILDING 10 4 BEDROOM DUPLEX

LEVEL B1

UNIT 03

| SUITE AREA     | 1788.42 SQ.FT. | 166.15 SQ.M. |
|----------------|----------------|--------------|
| BALCONY AREA   | 243.48 SQ.FT.  | 22.62 SQ.M.  |
| TOTAL AREA     | 2031.90 SQ.FT. | 188.77 SQ.M. |
| TOTAL (B1+ B2) | 6926.68 SQ.FT. | 643.51 SQ.M. |