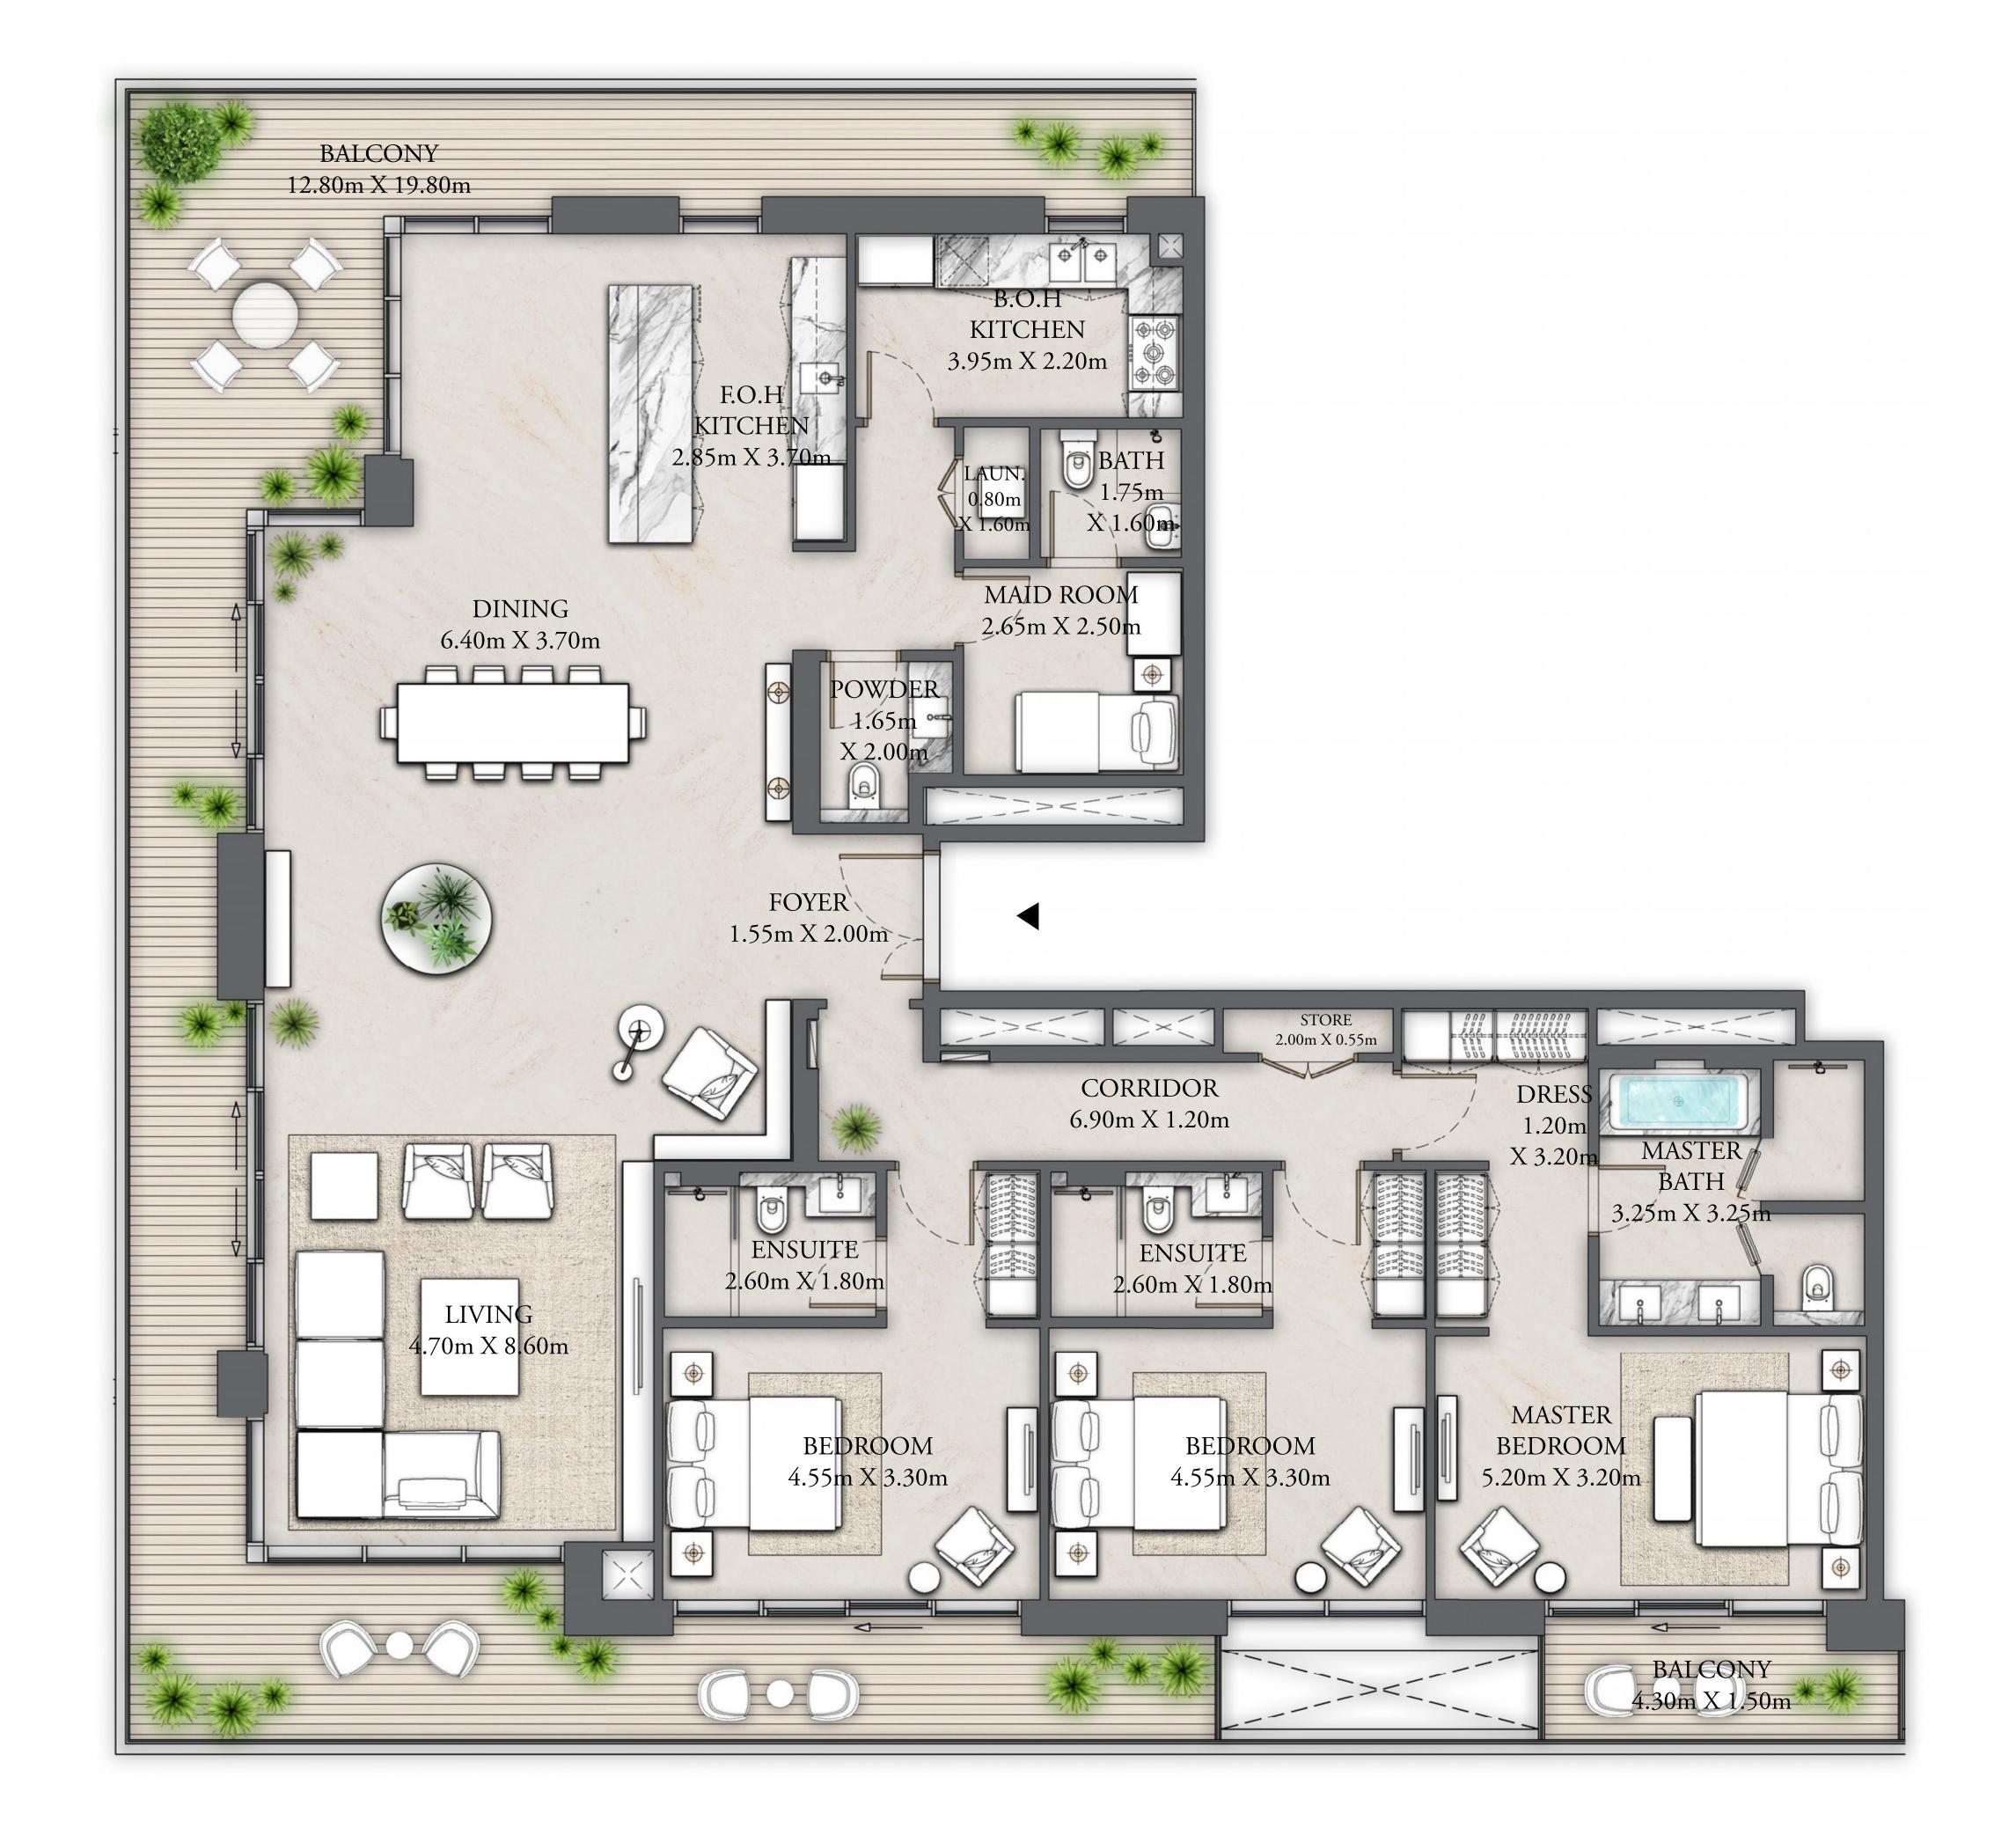

## BUILDING 10 4 BEDROOM PENTHOUSE

LEVEL 07

UNIT 01

| SUITE AREA   | 3439.82 SQ.FT. | 319.57 SQ.M. |
|--------------|----------------|--------------|
| BALCONY AREA | 1510.82 SQ.FT. | 140.36 SQ.M. |
| TOTAL AREA   | 4950.64 SQ.FT. | 459.93 SQ.M. |

FLAMINGO / WILDLIFE

FLOOR PLAN 1. All dimensions are in imperial and metric, and measured from finish to finish excluding construction tolerances. 2. All materials, dimensions, and drawings are approximate only. 3. Information is subject to change without notice, at developer's absolute discretion. 4. Actual area may vary from the stated area. 5. Drawings not to scale. 6. All images used are for illustrative purposes only and do not represent the actual size, features, specifications, fittings, and furnishings. 7. The developer reserves the right to make revisions / alterations, at it's absolute discretion, without any liability whatsoever.