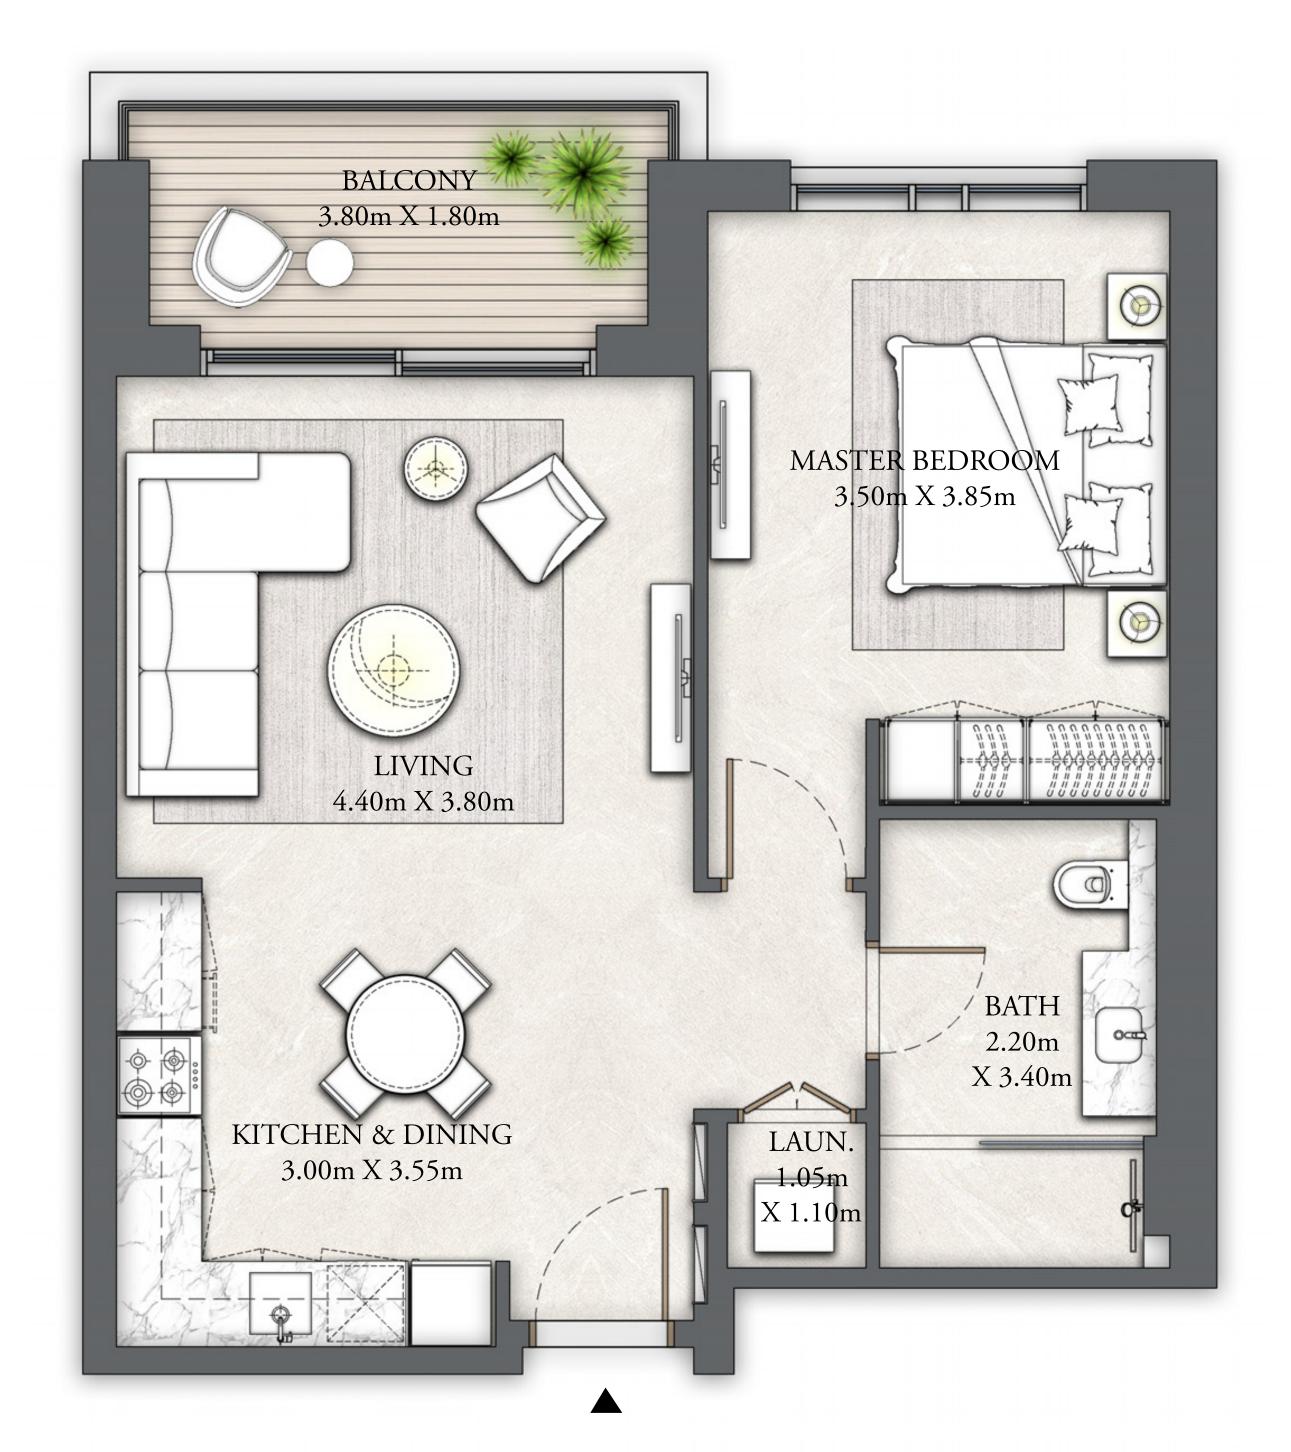

## BUILDING 10 1 BEDROOM

LEVEL G

| SUITE AREA   | 691.26 SQ.FT. | 64.22 SQ.M. |
|--------------|---------------|-------------|
| BALCONY AREA | 201.61 SQ.FT. | 18.73 SQ.M. |
| TOTAL AREA   | 892.87 SQ.FT. | 82.95 SQ.M. |

FLOOR PLAN 1. All dimensions are in imperial and metric, and measured from finish to finish excluding construction tolerances. 2. All materials, dimensions, and drawings are approximate only. 3. Information is subject to change without notice, at developer's absolute discretion. 4. Actual area may vary from the stated area. 5. Drawings not to scale. 6. All images used are for illustrative purposes only and do not represent the actual size, features, specifications, fittings, and furnishings. 7. The developer reserves the right to make revisions / alterations, at it's absolute discretion, without any liability whatsoever.