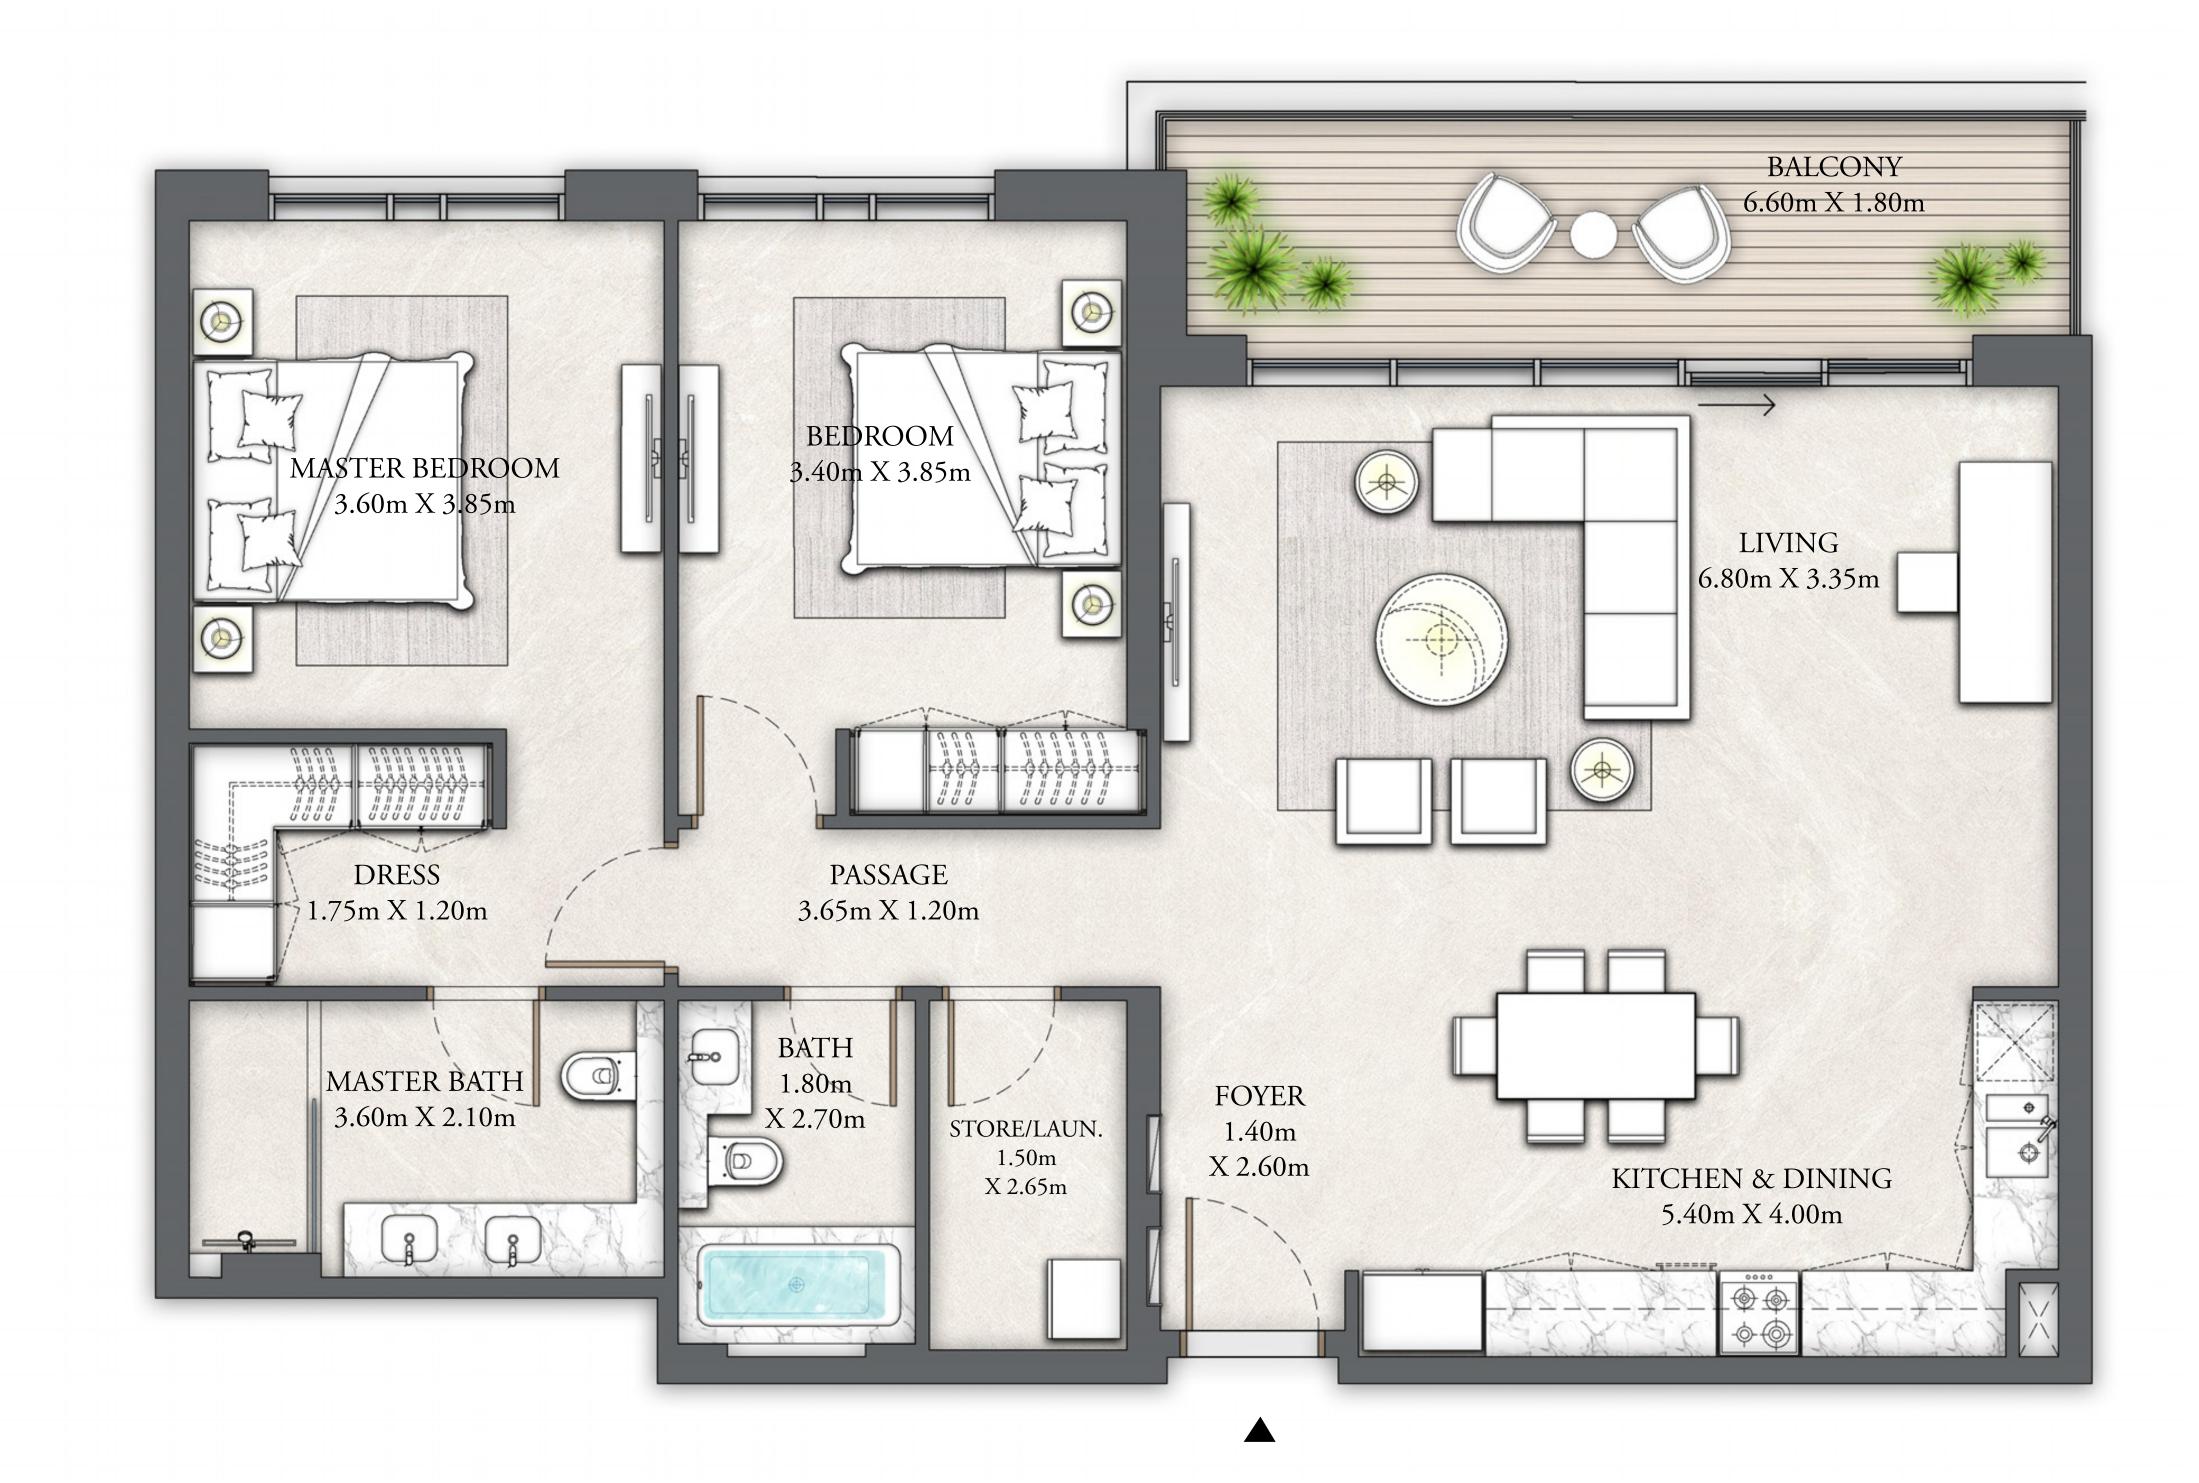

## BUILDING 10 3 BEDROOM

LEVEL 01

| SUITE AREA   | 1621.26 SQ.FT. | 150.62 SQ.M. |
|--------------|----------------|--------------|
| BALCONY AREA | 249.40 SQ.FT.  | 23.17 SQ.M.  |
| TOTAL AREA   | 1870.66 SQ.FT. | 173.79 SQ.M. |

FLOOR PLAN 1. All dimensions are in imperial and metric, and measured from finish to finish excluding construction tolerances. 2. All materials, dimensions, and drawings are approximate only. 3. Information is subject to change without notice, at developer's absolute discretion. 4. Actual area may vary from the stated area. 5. Drawings not to scale. 6. All images used are for illustrative purposes only and do not represent the actual size, features, specifications, fittings, and furnishings. 7. The developer reserves the right to make revisions / alterations, at it's absolute discretion, without any liability whatsoever.