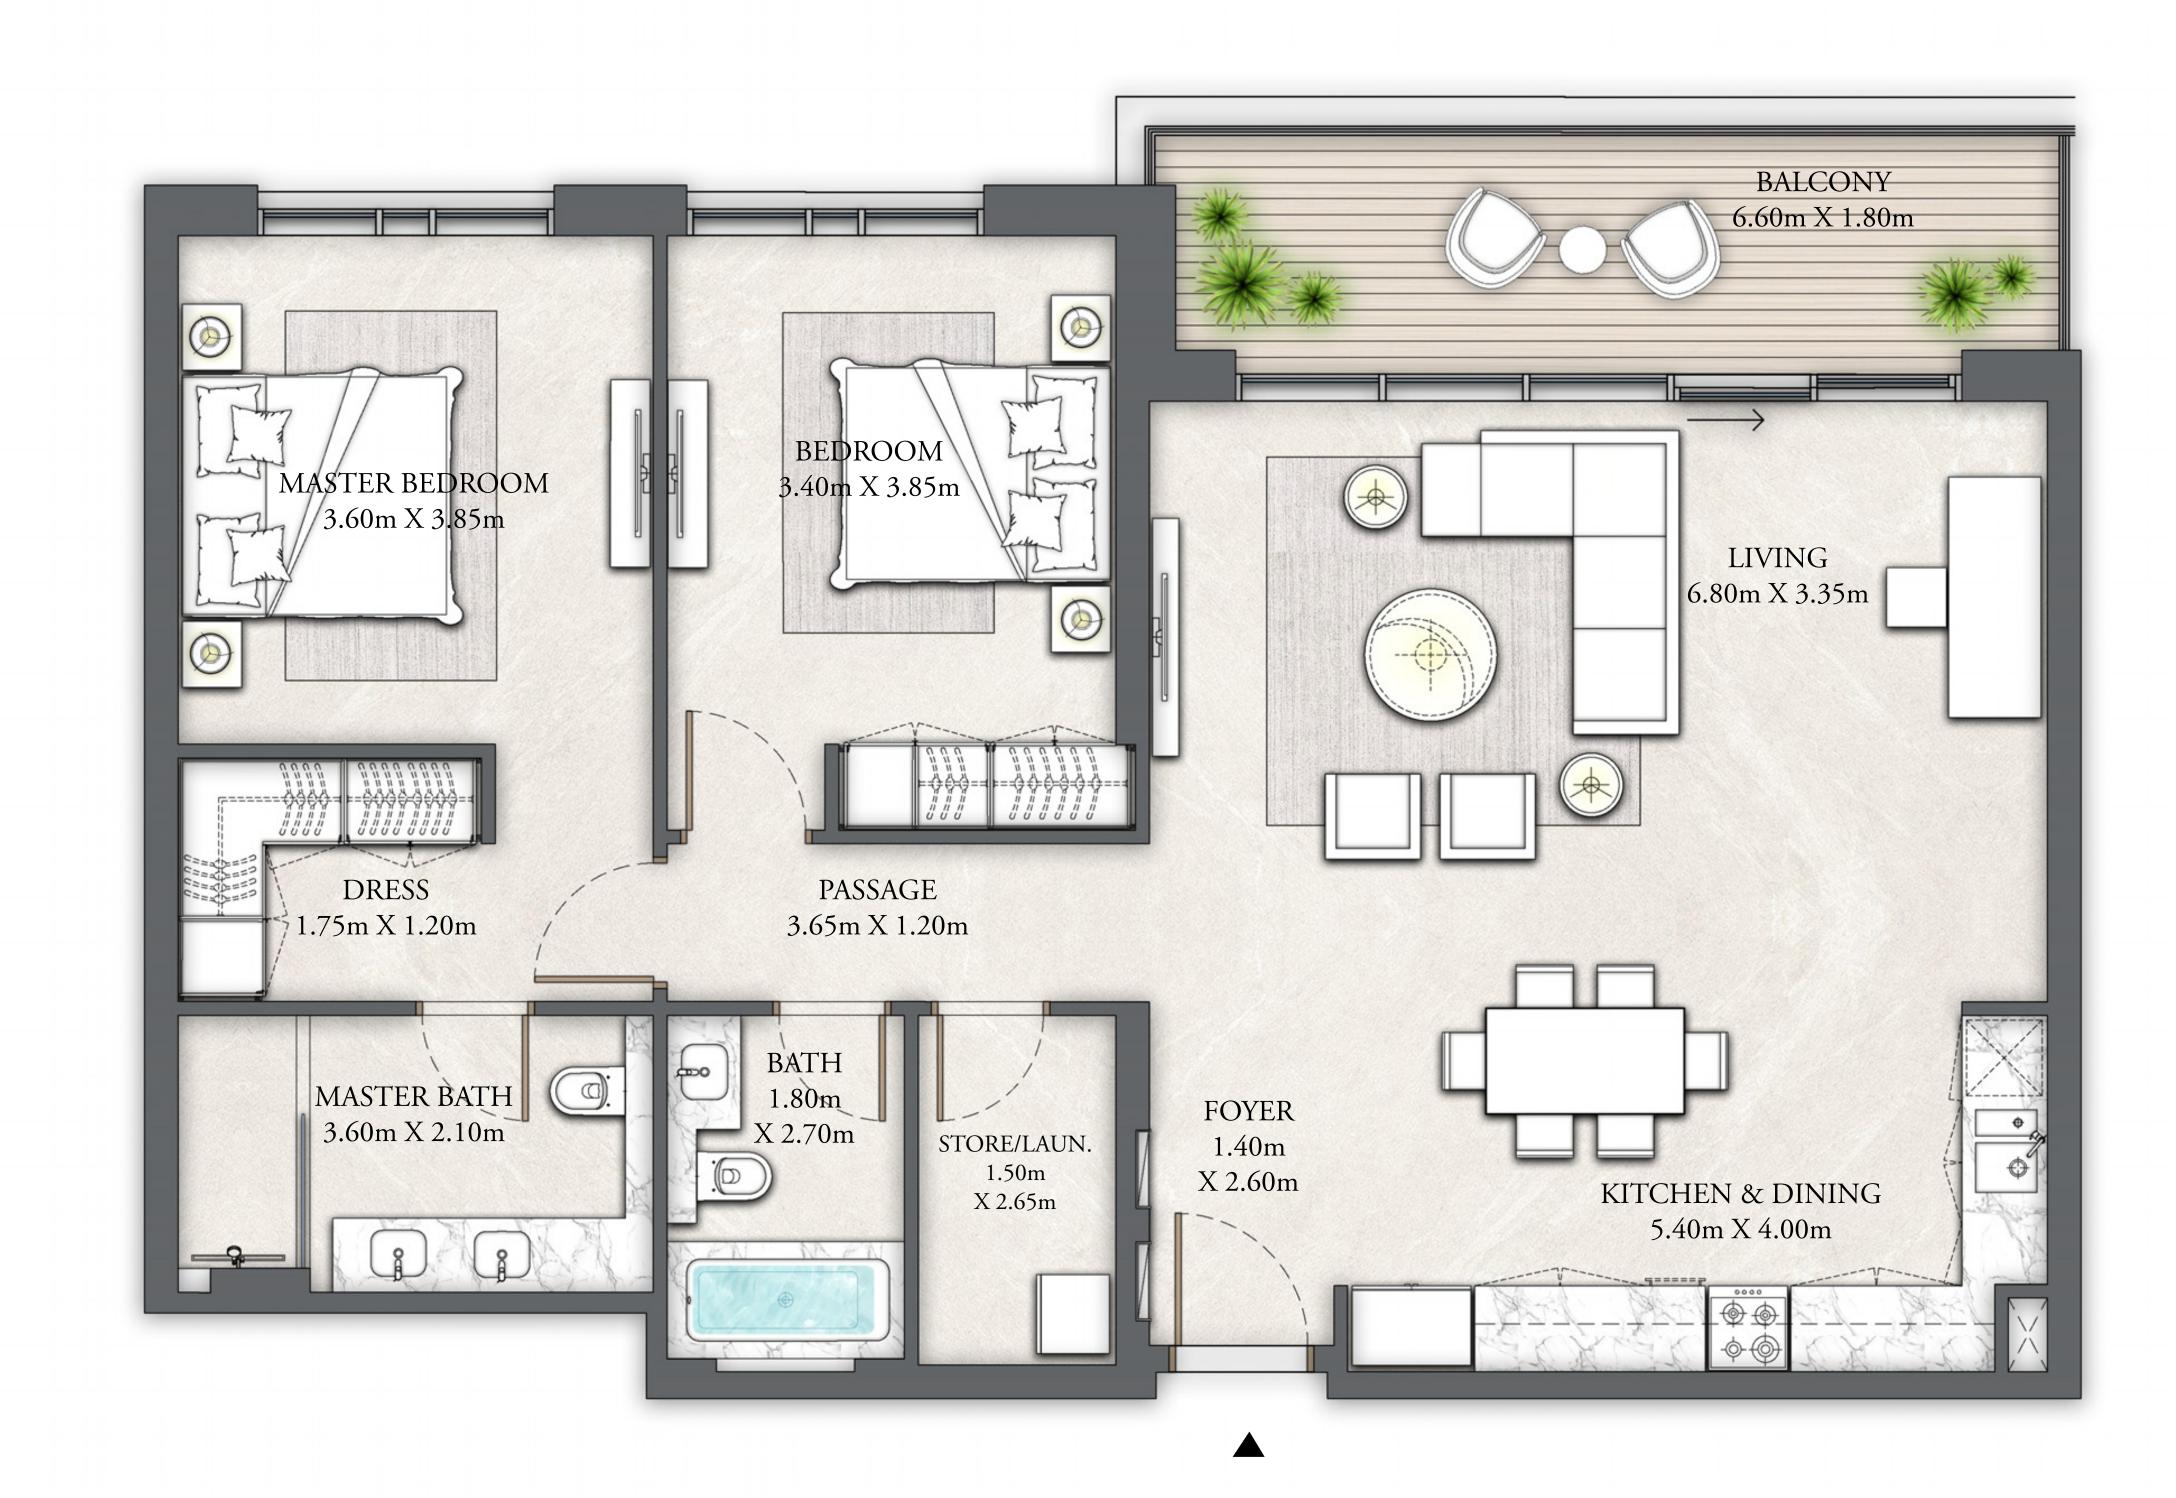

## BUILDING 10 2 BEDROOM

LEVELS 02 - 06

| SUITE AREA   | 1240.86 SQ.FT. | 115.28 SQ.M. |
|--------------|----------------|--------------|
| BALCONY AREA | 144.88 SQ.FT.  | 13.46 SQ.M.  |
| TOTAL AREA   | 1385.74 SQ.FT. | 128.74 SQ.M. |

FLOOR PLAN 1. All dimensions are in imperial and metric, and measured from finish to finish excluding construction tolerances. 2. All materials, dimensions, and drawings are approximate only. 3. Information is subject to change without notice, at developer's absolute discretion. 4. Actual area may vary from the stated area. 5. Drawings not to scale. 6. All images used are for illustrative purposes only and do not represent the actual size, features, specifications, fittings, and furnishings. 7. The developer reserves the right to make revisions / alterations, at it's absolute discretion, without any liability whatsoever.