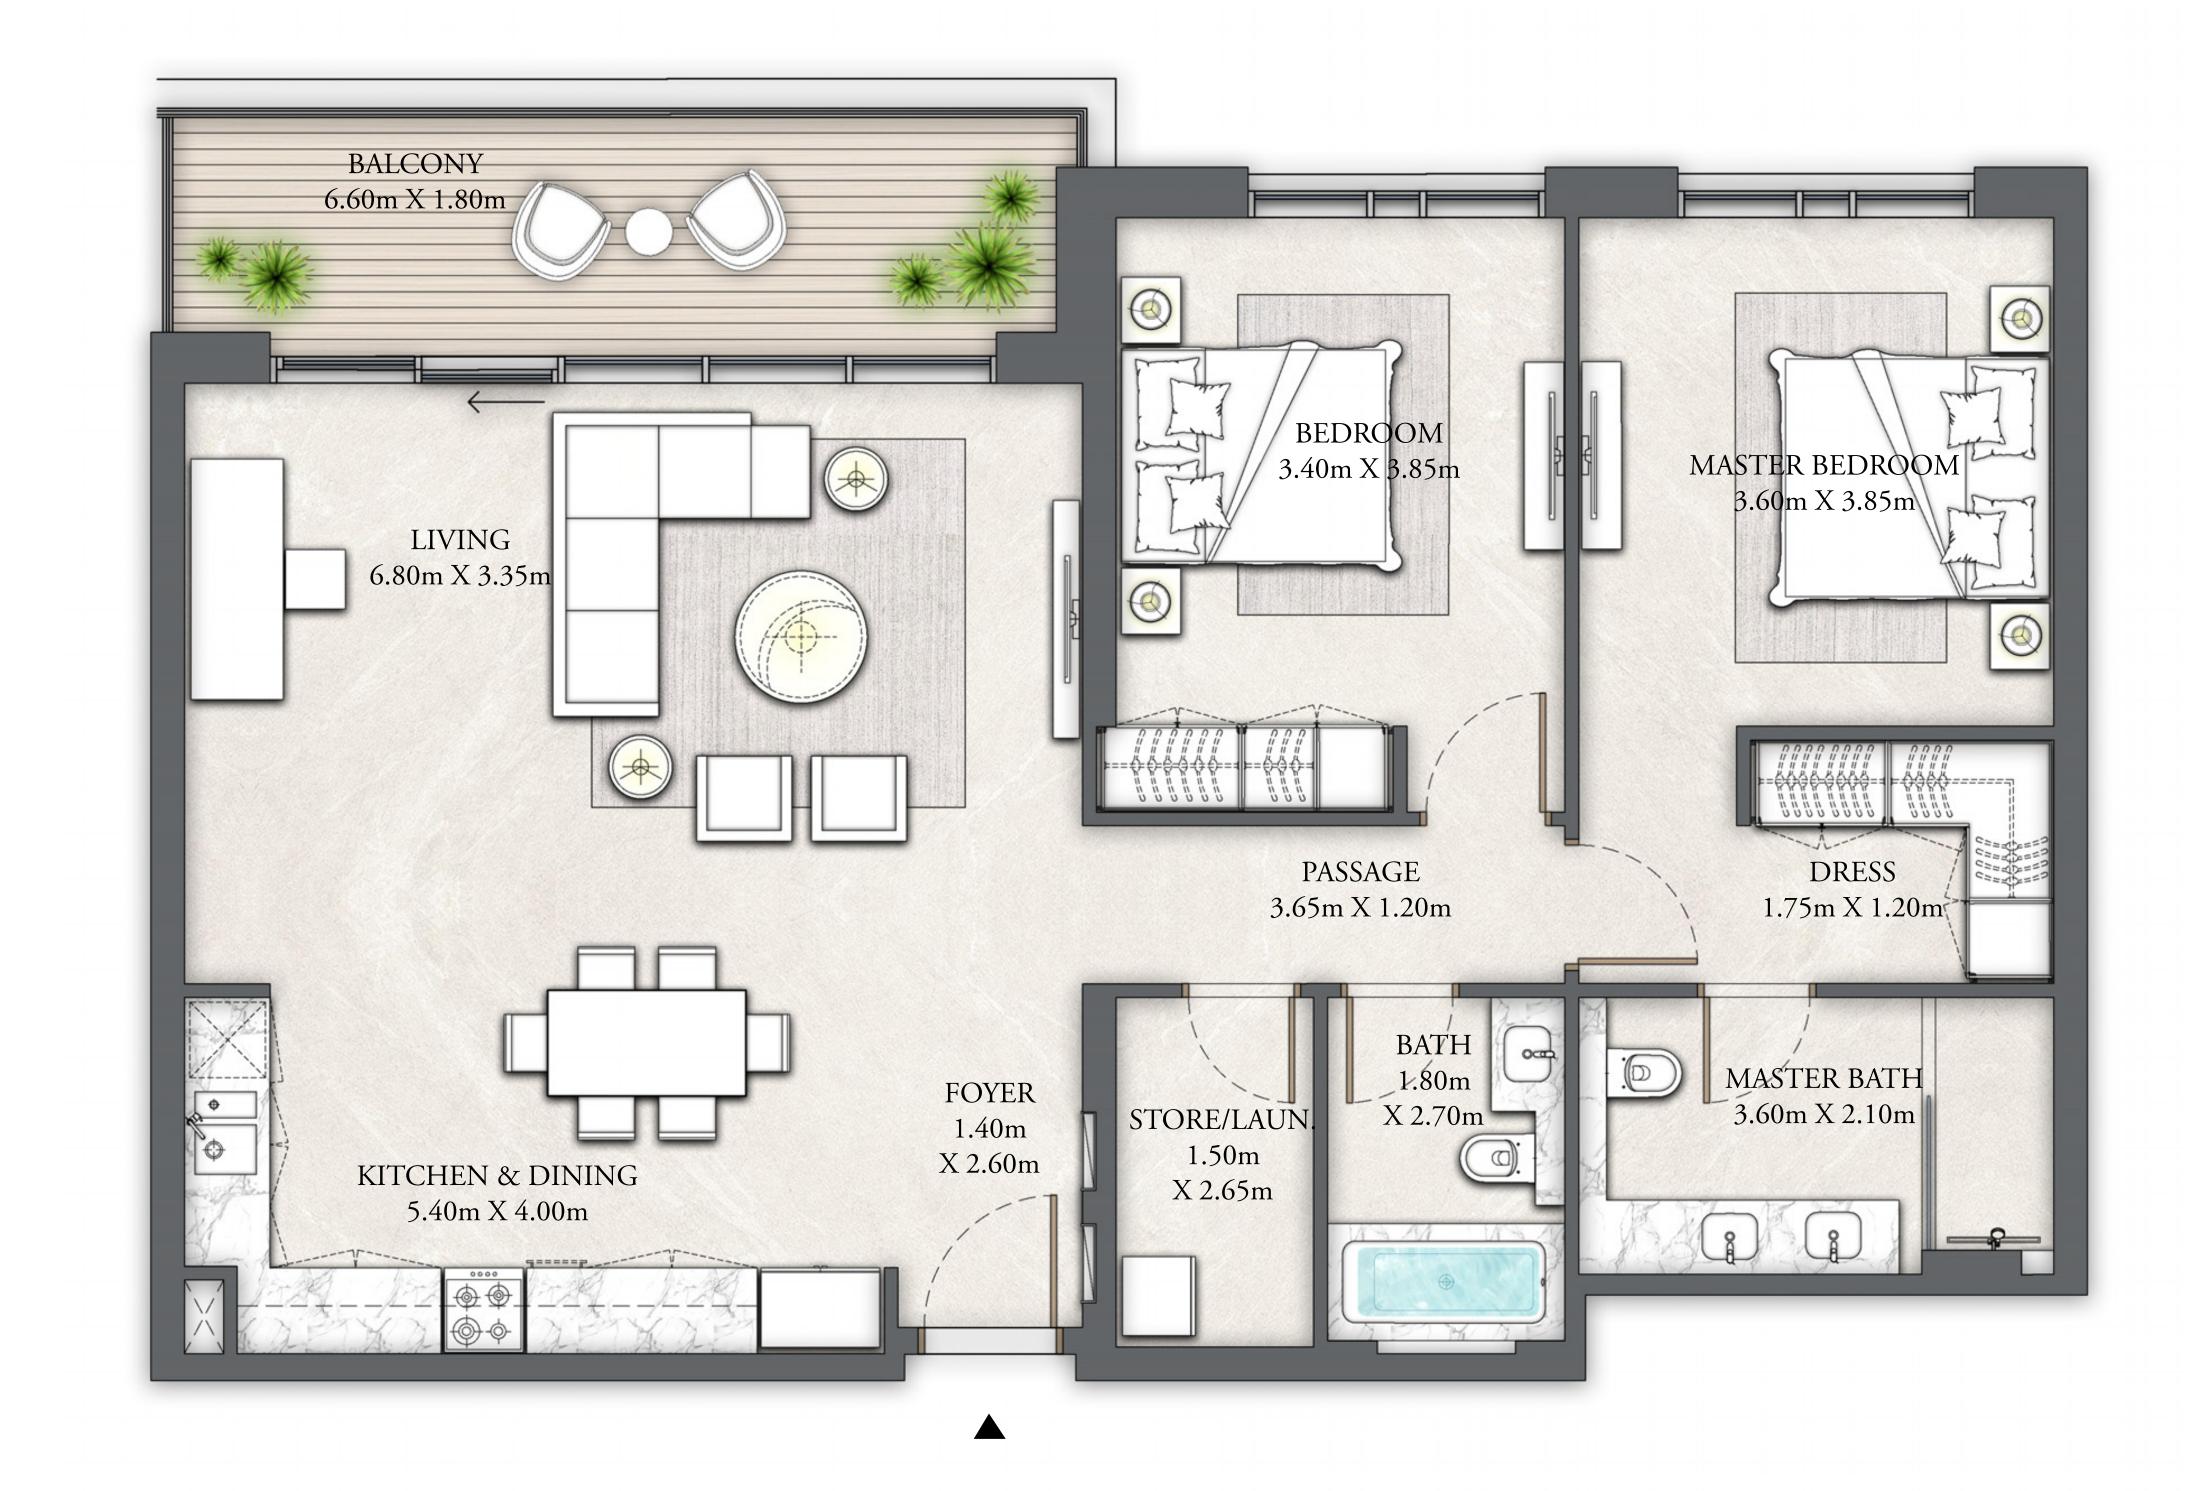

## BUILDING 10 2 BEDROOM

LEVELS 02 - 06

|   | SUITE AREA   | 1247.86 SQ.FT. | 115.93 SQ.M. |
|---|--------------|----------------|--------------|
|   | BALCONY AREA | 141.44 SQ.FT.  | 13.14 SQ.M.  |
| _ | TOTAL AREA   | 1389.30 SQ.FT. | 129.07 SQ.M. |

FLOOR PLAN 1. All dimensions are in imperial and metric, and measured from finish to finish excluding construction tolerances. 2. All materials, dimensions, and drawings are approximate only. 3. Information is subject to change without notice, at developer's absolute discretion. 4. Actual area may vary from the stated area. 5. Drawings not to scale. 6. All images used are for illustrative purposes only and do not represent the actual size, features, specifications, fittings, and furnishings. 7. The developer reserves the right to make revisions / alterations, at it's absolute discretion, without any liability whatsoever.