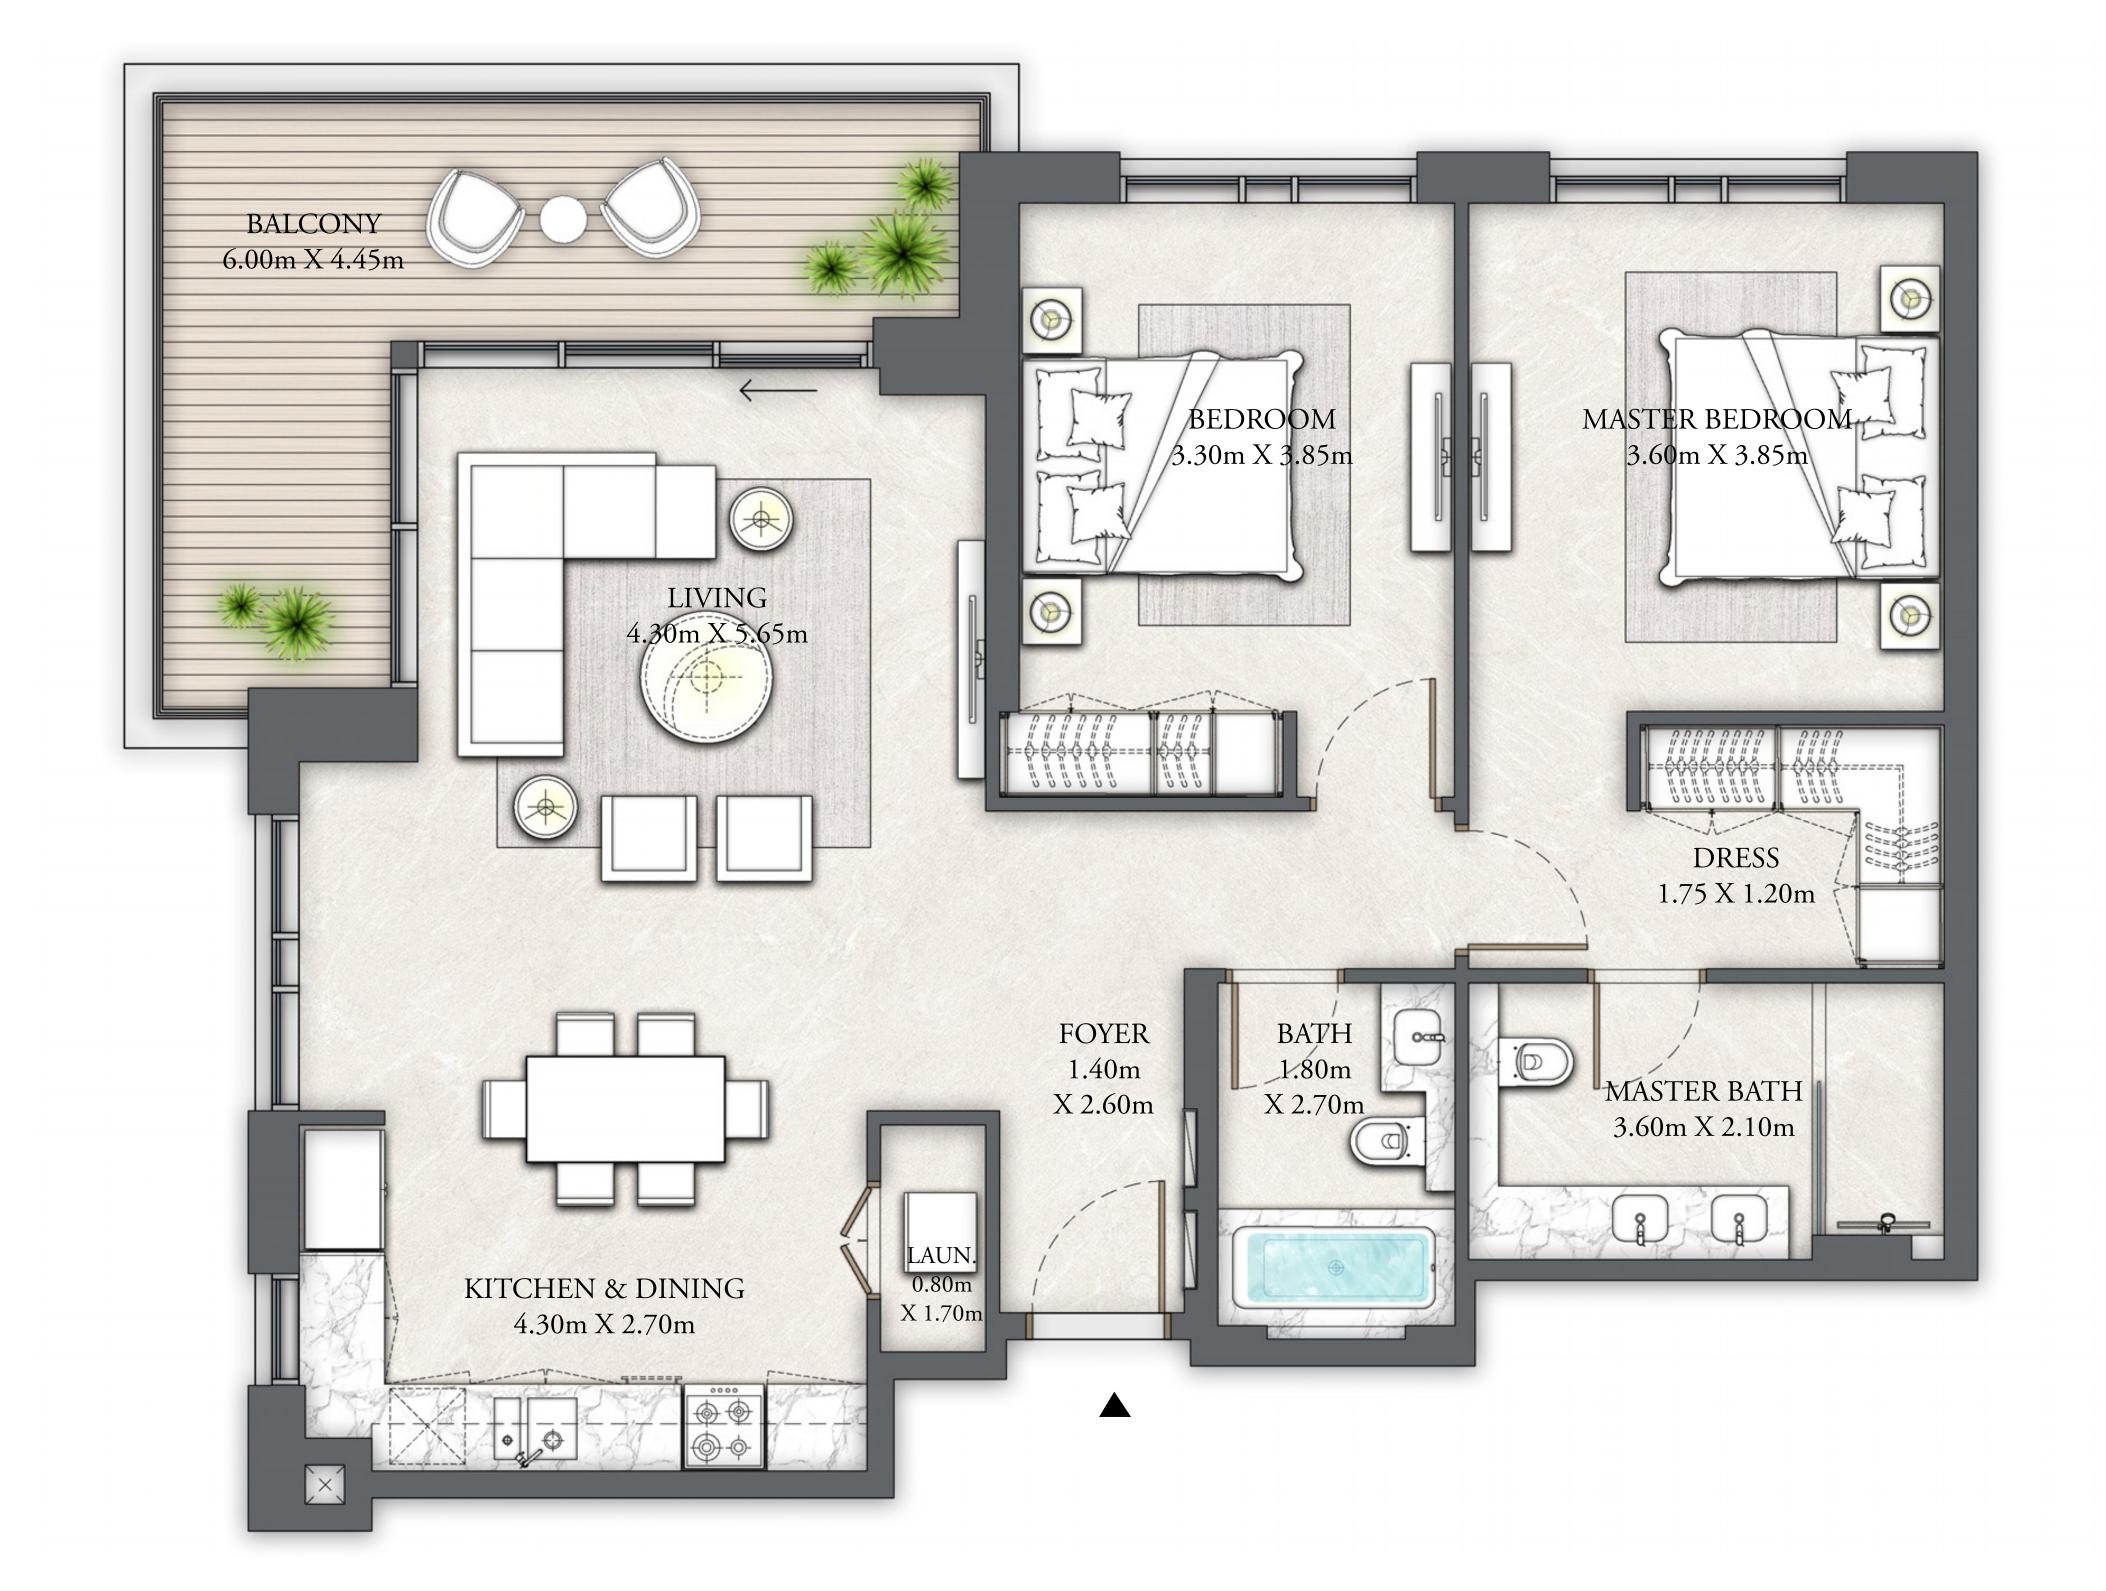

## BUILDING 10 1 BEDROOM

LEVELS 02 - 06

| SUITE AREA   | 692.55 SQ.FT. | 64.34 SQ.M. |
|--------------|---------------|-------------|
| BALCONY AREA | 92.14 SQ.FT.  | 8.56 SQ.M.  |
| TOTAL AREA   | 784.69 SQ.FT. | 72.90 SQ.M. |