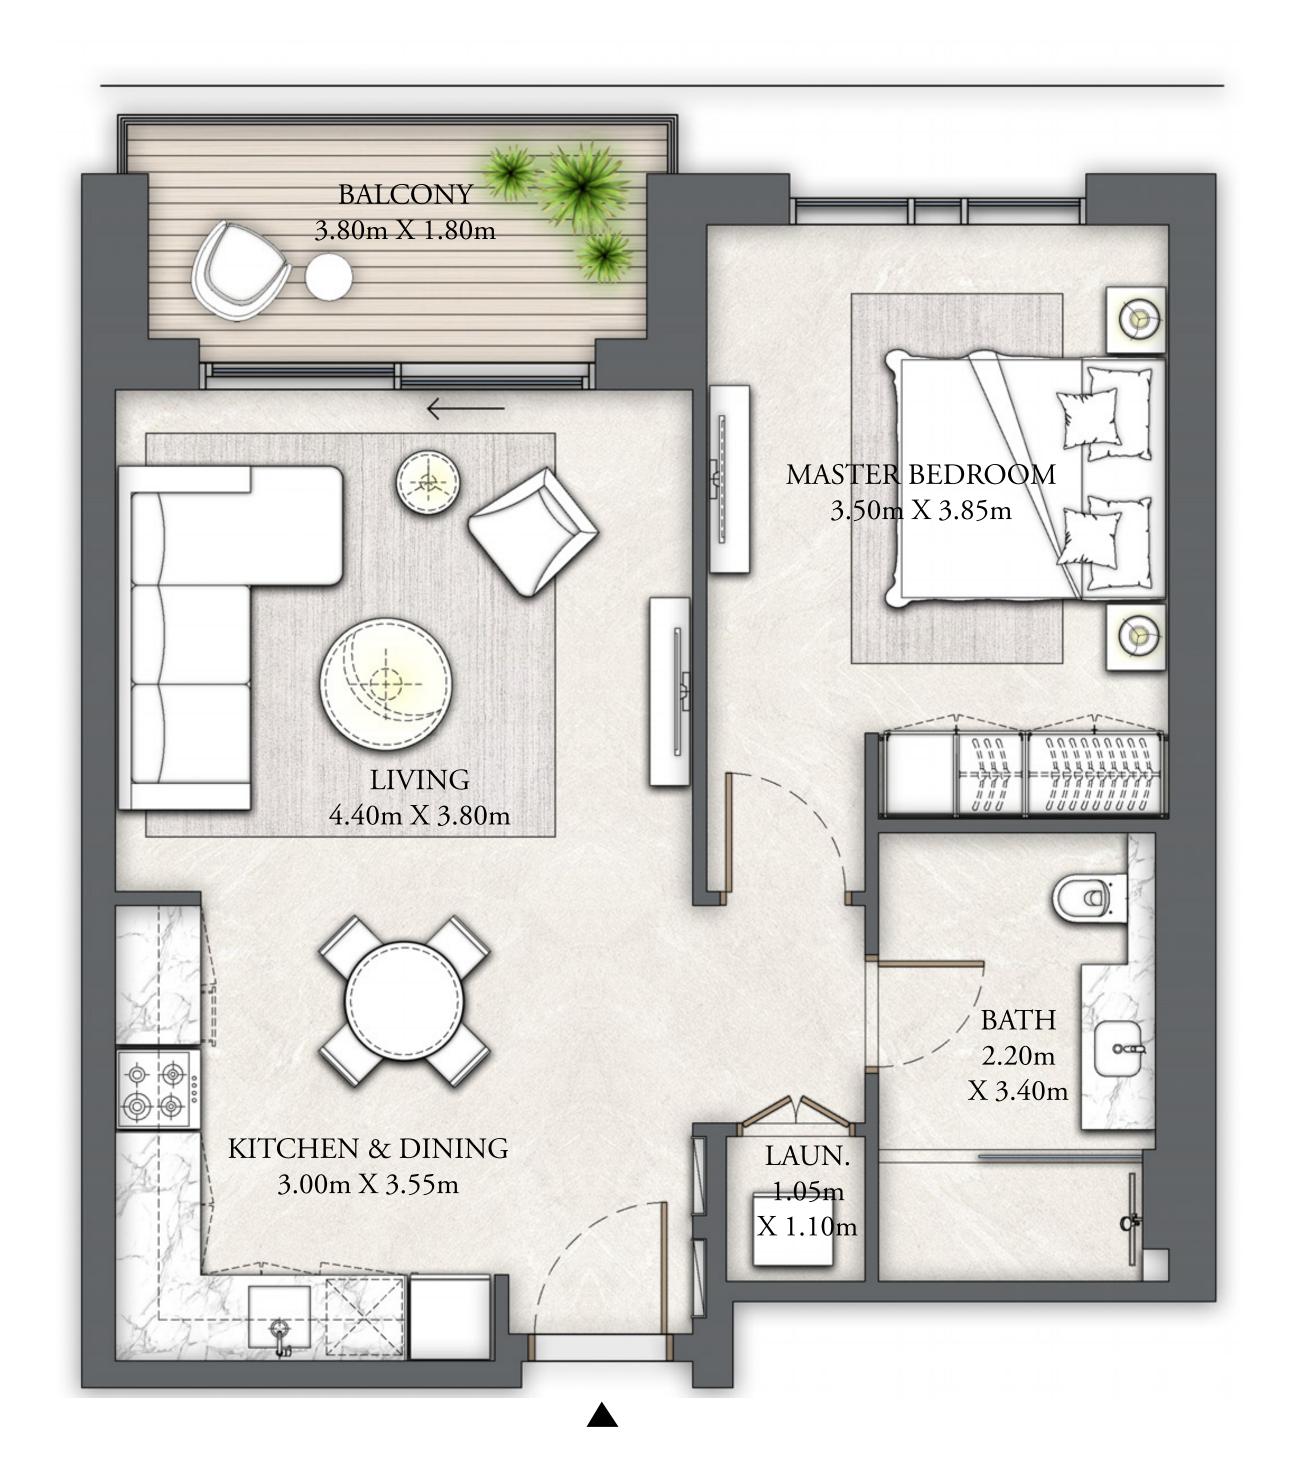

## BUILDING 10 1 BEDROOM

LEVEL G

| SUITE AREA   | 695.89 SQ.FT. | 64.65 SQ.M. |
|--------------|---------------|-------------|
| BALCONY AREA | 91.60 SQ.FT.  | 8.51 SQ.M.  |
| TOTAL AREA   | 787.49 SQ.FT. | 73.16 SQ.M. |

FLOOR PLAN 1. All dimensions are in imperial and metric, and measured from finish to finish excluding construction tolerances. 2. All materials, dimensions, and drawings are approximate only. 3. Information is subject to change without notice, at developer's absolute discretion. 4. Actual area may vary from the stated area. 5. Drawings not to scale. 6. All images used are for illustrative purposes only and do not represent the actual size, features, specifications, fittings, and furnishings. 7. The developer reserves the right to make revisions / alterations, at it's absolute discretion, without any liability whatsoever.