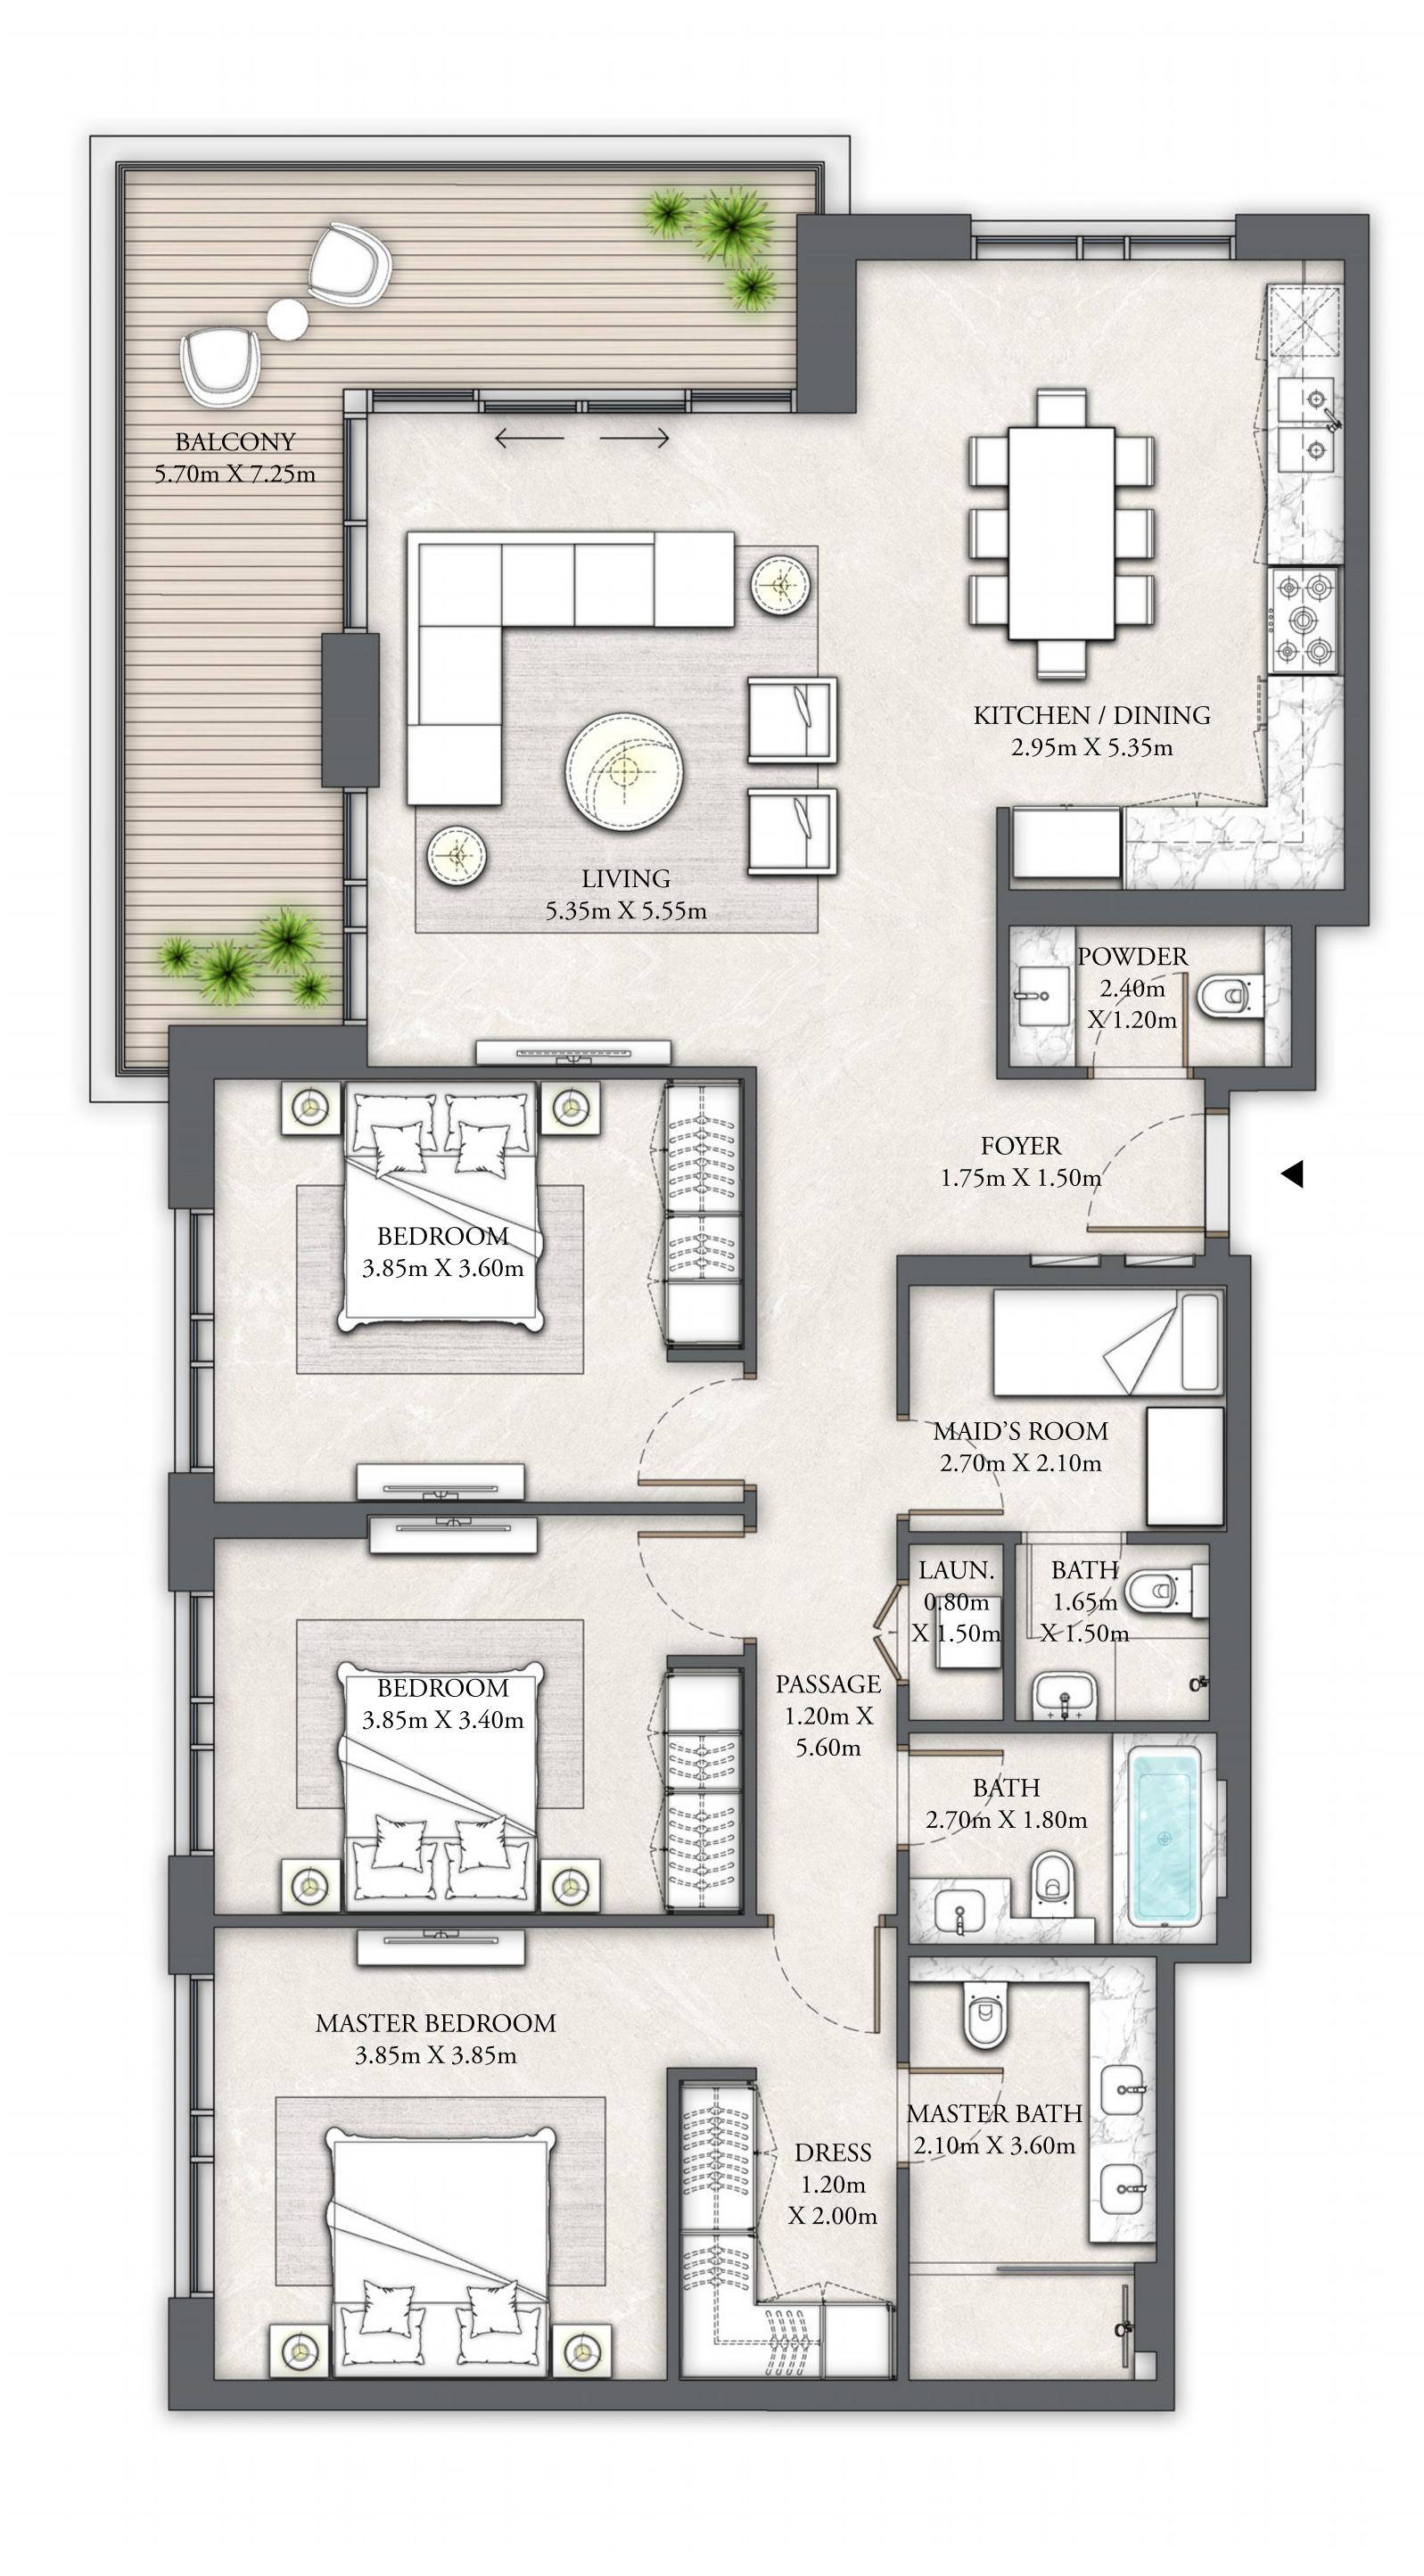

## BUILDING 10 4 BEDROOM PENTHOUSE

LEVEL 07

| SUITE AREA   | 2647.28 SQ.FT. | 245.94 SQ.M. |
|--------------|----------------|--------------|
| BALCONY AREA | 377.17 SQ.FT.  | 35.04 SQ.M.  |
| TOTAL AREA   | 3024.45 SQ.FT. | 280.98 SQ.M. |

FLOOR PLAN 1. All dimensions are in imperial and metric, and measured from finish to finish excluding construction tolerances. 2. All materials, dimensions, and drawings are approximate only. 3. Information is subject to change without notice, at developer's absolute discretion. 4. Actual area may vary from the stated area. 5. Drawings not to scale. 6. All images used are for illustrative purposes only and do not represent the actual size, features, specifications, fittings, and furnishings. 7. The developer reserves the right to make revisions / alterations, at it's absolute discretion, without any liability whatsoever.