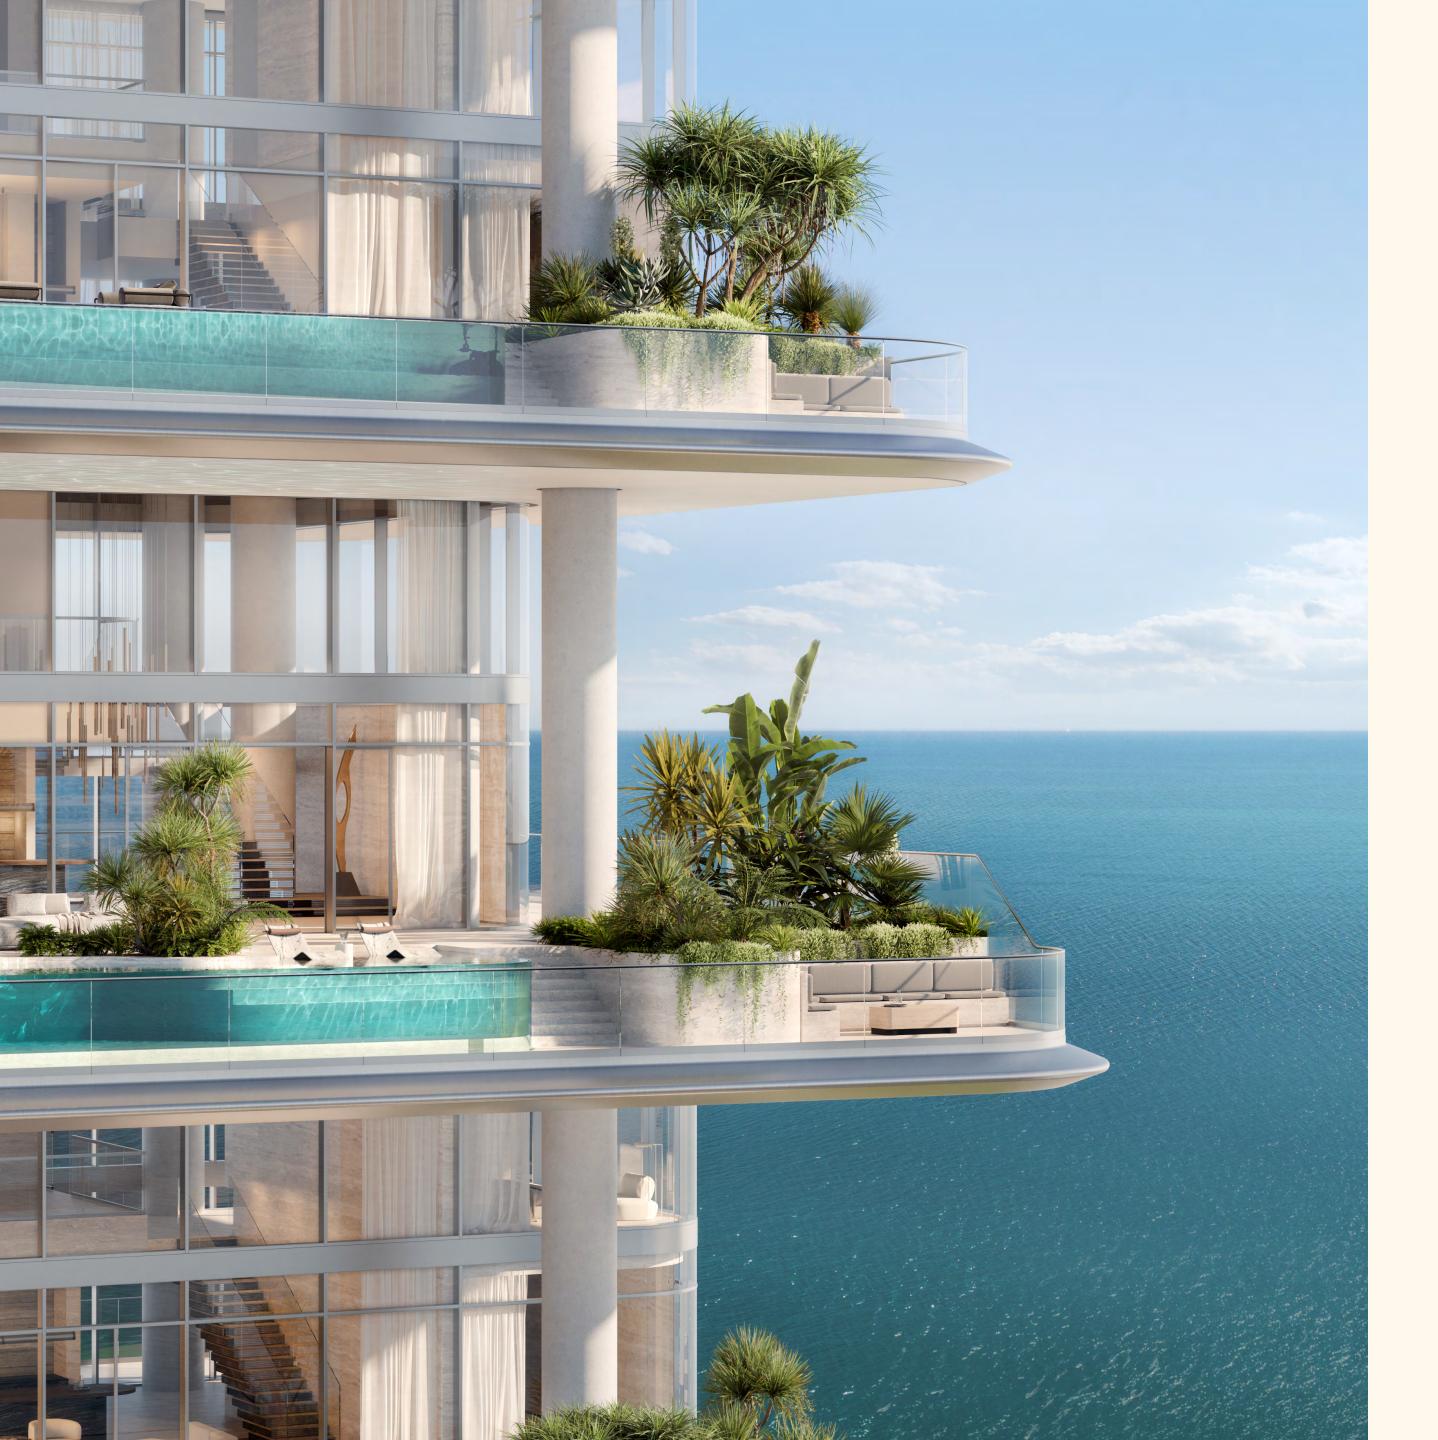

## RESIDENCE DETAILS

PROJECT NAME: ORLA Infinity, Dorchester Collection, Dubai PRICE: Upon Application

UNIT OF INTEREST: 904 TOTAL SIZE: 8,391.54 sq.ft.

FLOOR: 9<sup>th</sup> PARKING: 4

BEDROOMS: 4 BR Duplex/pool VIEWS: Sea / Beach/ City Skyline View

## 904

4 Bedroom Duplex with Pool 5 Bathroom | 4 Parking space

| Total     | 779.60 sq.m. | 8,391.54 sq.ft. |
|-----------|--------------|-----------------|
| Terrace   | 291.34 sq.m. | 3,135.95 sq.ft. |
| Residence | 488.26 sq.m. | 5,255.58 sq.ft. |