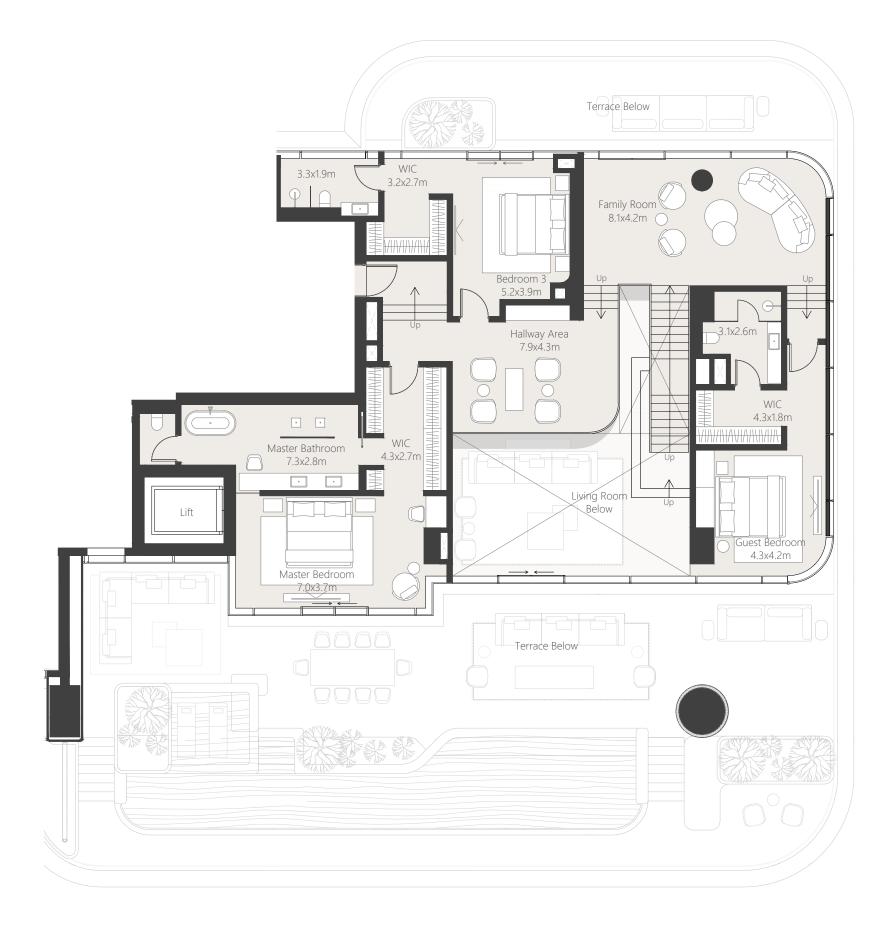

Lower Level Upper Level

## 904

4 Bedroom Duplex with Pool 5 Bathroom | 4 Parking space

| Total     | 779.60 sq.m. | 8,391.54 sq.ft. |
|-----------|--------------|-----------------|
| Terrace   | 291.34 sq.m. | 3,135.95 sq.ft. |
| Residence | 488.26 sq.m. | 5,255.58 sq.ft. |