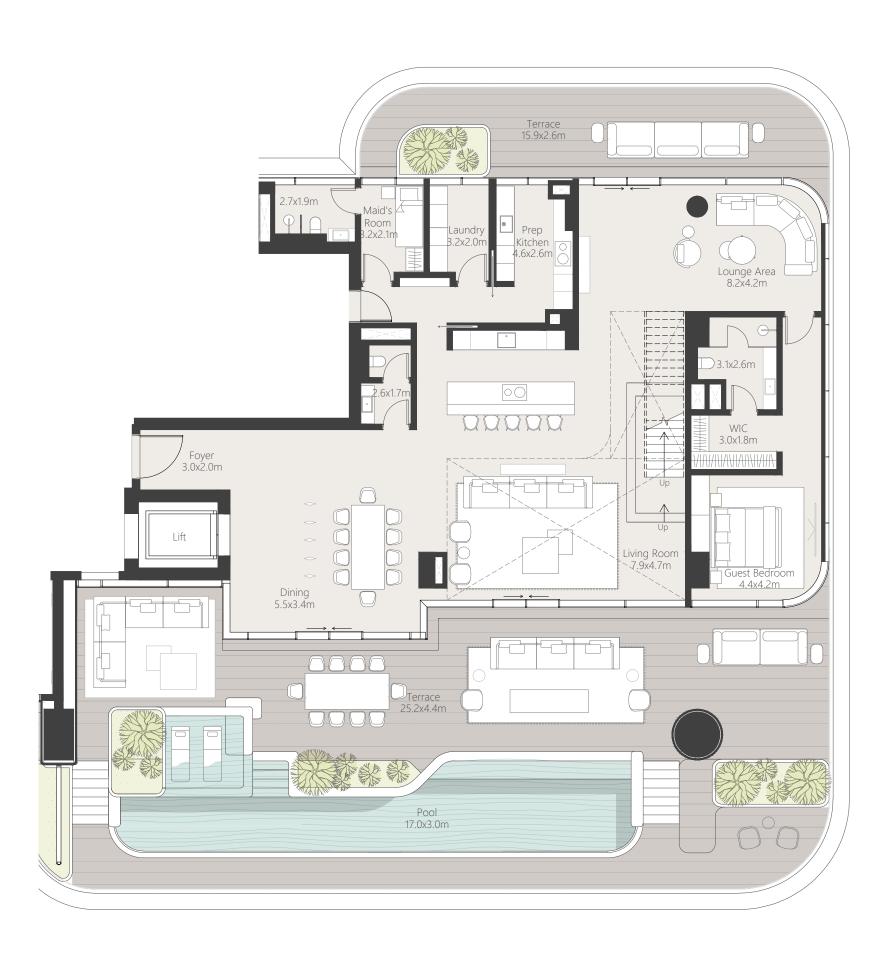

Lower Level Upper Level

## 904

4 Bedroom Duplex with Pool 5 Bathroom | 4 Parking space

| Total     | 779.60 sq.m. | 8,391.54 sq.ft. |
|-----------|--------------|-----------------|
| Terrace   | 291.34 sq.m. | 3,135.95 sq.ft. |
| Residence | 488.26 sq.m. | 5,255.58 sq.ft. |