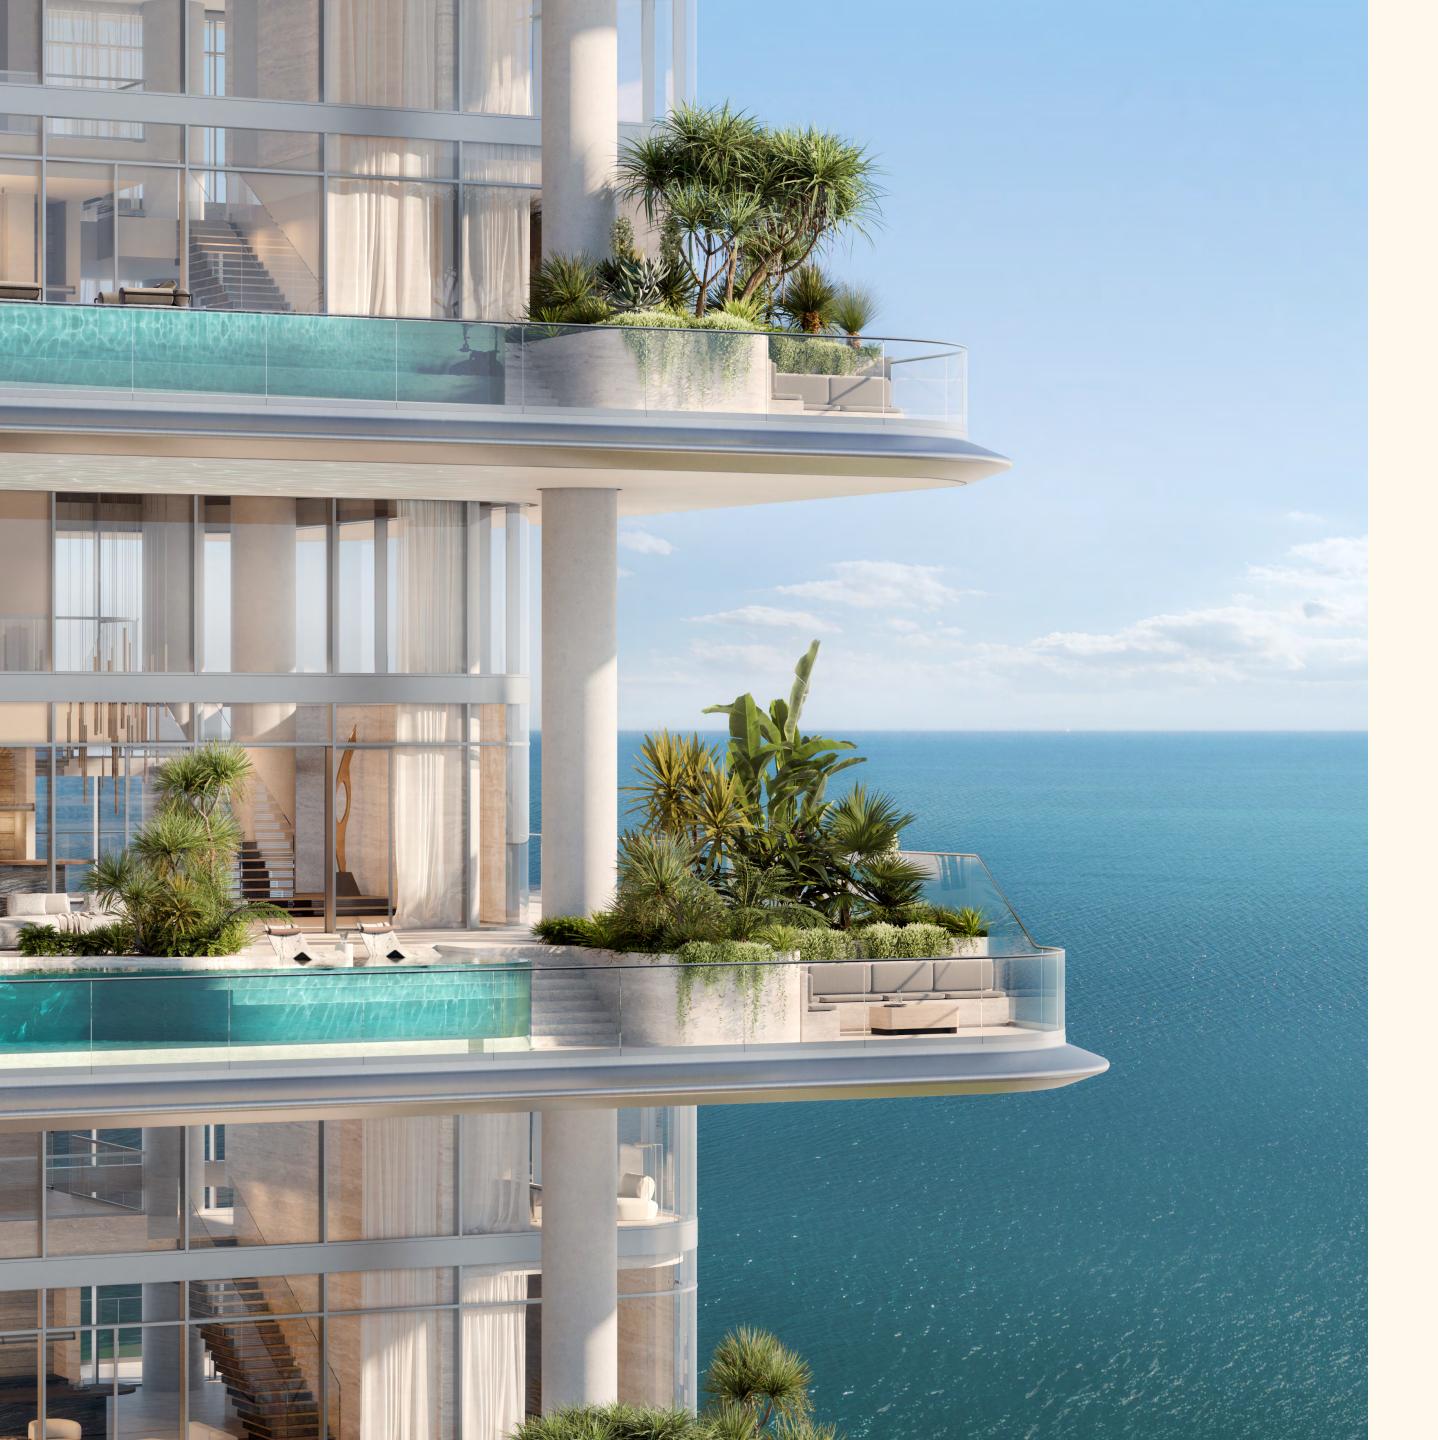

## RESIDENCE DETAILS

PROJECT NAME: ORLA Infinity, Dorchester Collection, Dubai PRICE: Upon Application

UNIT OF INTEREST: 904 TOTAL SIZE: 8,391.54 sq.ft.

FLOOR: 9<sup>th</sup> PARKING: 4

BEDROOMS: 4 BR Duplex/pool VIEWS: Sea / Beach/ City Skyline View